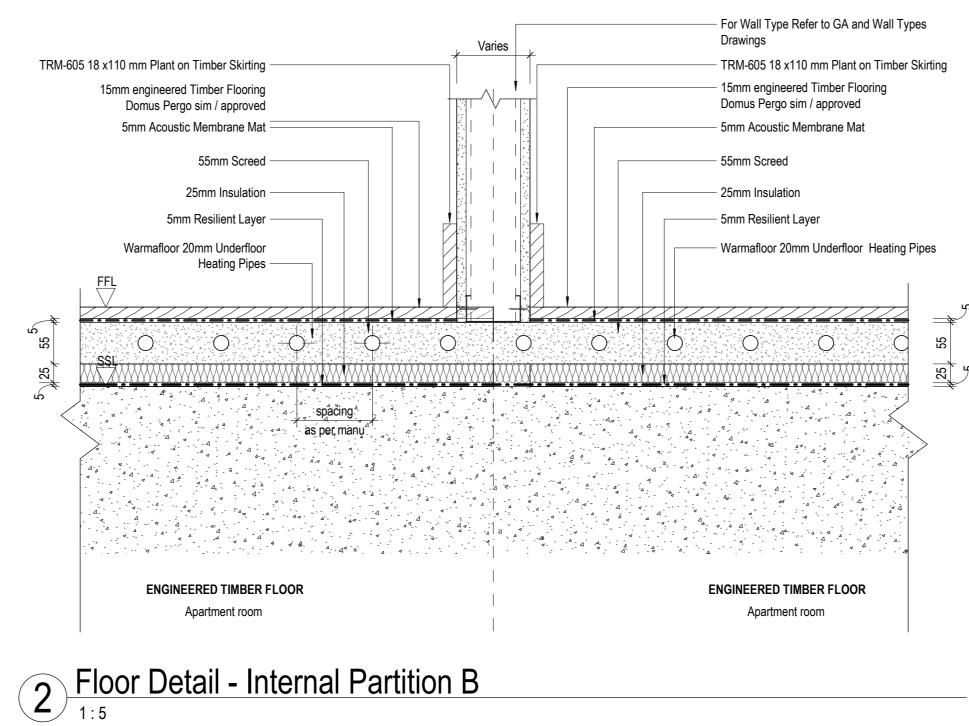

Floor Detail - Resi Bin and Cycle Store floor 8 gully 1:5

Floor Detail - Internal Partition D2 (Lift 5 Lobby) 1:5

Floor Detail - Internal Partition D1 (Lift 4 Lobby) 1:5

|                                                                                                                                                                                                         | PERKINS<br>+WILL                                                                                                                                                                                                                                                                                                                     |
|---------------------------------------------------------------------------------------------------------------------------------------------------------------------------------------------------------|--------------------------------------------------------------------------------------------------------------------------------------------------------------------------------------------------------------------------------------------------------------------------------------------------------------------------------------|
|                                                                                                                                                                                                         | The White Chapel Building<br>10 Whitechapel High Street,<br>London, E1 8QS<br>t +44.20.7466.1000<br>f +44.20.7466.1050<br>www.perkinswill.com                                                                                                                                                                                        |
| ıgs                                                                                                                                                                                                     | NOTES   This drawing is the property of Perkins+Will UK   Ltd. No disclosure or copy of it may be made   without the written permission of Perkins+Will   UK Ltd.   All information, areas, dimensions and datum   levels are subject to detailed survey, detailed   design and investigative work. Do not scale   from the drawing. |
|                                                                                                                                                                                                         | NOTE: DOCUMENTS ARE<br>INCOMPLETE AND MAY NOT BE<br>USED FOR REGULATORY<br>APPROVAL, PERMITTING, OR<br>CONSTRUCTION PURPOSES.                                                                                                                                                                                                        |
|                                                                                                                                                                                                         | PROJECT<br>150 HOLBORN<br>EC1N 2NS                                                                                                                                                                                                                                                                                                   |
|                                                                                                                                                                                                         | DARPLUS                                                                                                                                                                                                                                                                                                                              |
| ypes Drawings<br>r Skirting                                                                                                                                                                             | 74 WIGMORE STREET                                                                                                                                                                                                                                                                                                                    |
| Lift Lobby<br>esign                                                                                                                                                                                     |                                                                                                                                                                                                                                                                                                                                      |
|                                                                                                                                                                                                         |                                                                                                                                                                                                                                                                                                                                      |
| For Wall Type Refer to GA and Wall Types<br>Drawings<br>TRM-605 18 x110 mm Plant on Timber Skirting<br>15mm engineered Timber Flooring<br>Domus Pergo sim / approved<br>5mm Acoustic Membrane Mat       |                                                                                                                                                                                                                                                                                                                                      |
| 55mm Screed<br>25mm Insulation<br>5mm Resilient Layer<br>Warmafloor 20mm Underfloor<br>Heating Pipes<br>Concrete slab as per SE design<br>5<br>5<br>5<br>5<br>5<br>5<br>5<br>5<br>5<br>5<br>5<br>5<br>5 | C01 STAGE 05 2019/04/12   P1.3 STAGE 05 2019/02/01   P1.2 STAGE 04 2018/03/29   MARK ISSUE DATE   Date 04/20/18   Job Number 325424   Scale As indicated   Drawn Author   Checked Checker   Approved Approver   STAGE 05 - FOR CONSTRUCTION                                                                                          |
| ENGINEERED TIMBER FLOOR<br>Apartment room                                                                                                                                                               | Floor Details                                                                                                                                                                                                                                                                                                                        |
|                                                                                                                                                                                                         |                                                                                                                                                                                                                                                                                                                                      |
|                                                                                                                                                                                                         | 150 - PWA - Z2 - XX - DR - A - 5701   PROJECT AUTHOR VOLUME LEVEL TYPE ROLE NUMBER   CDE STATUS CODE REVISION C01   D2 C01 C01                                                                                                                                                                                                       |