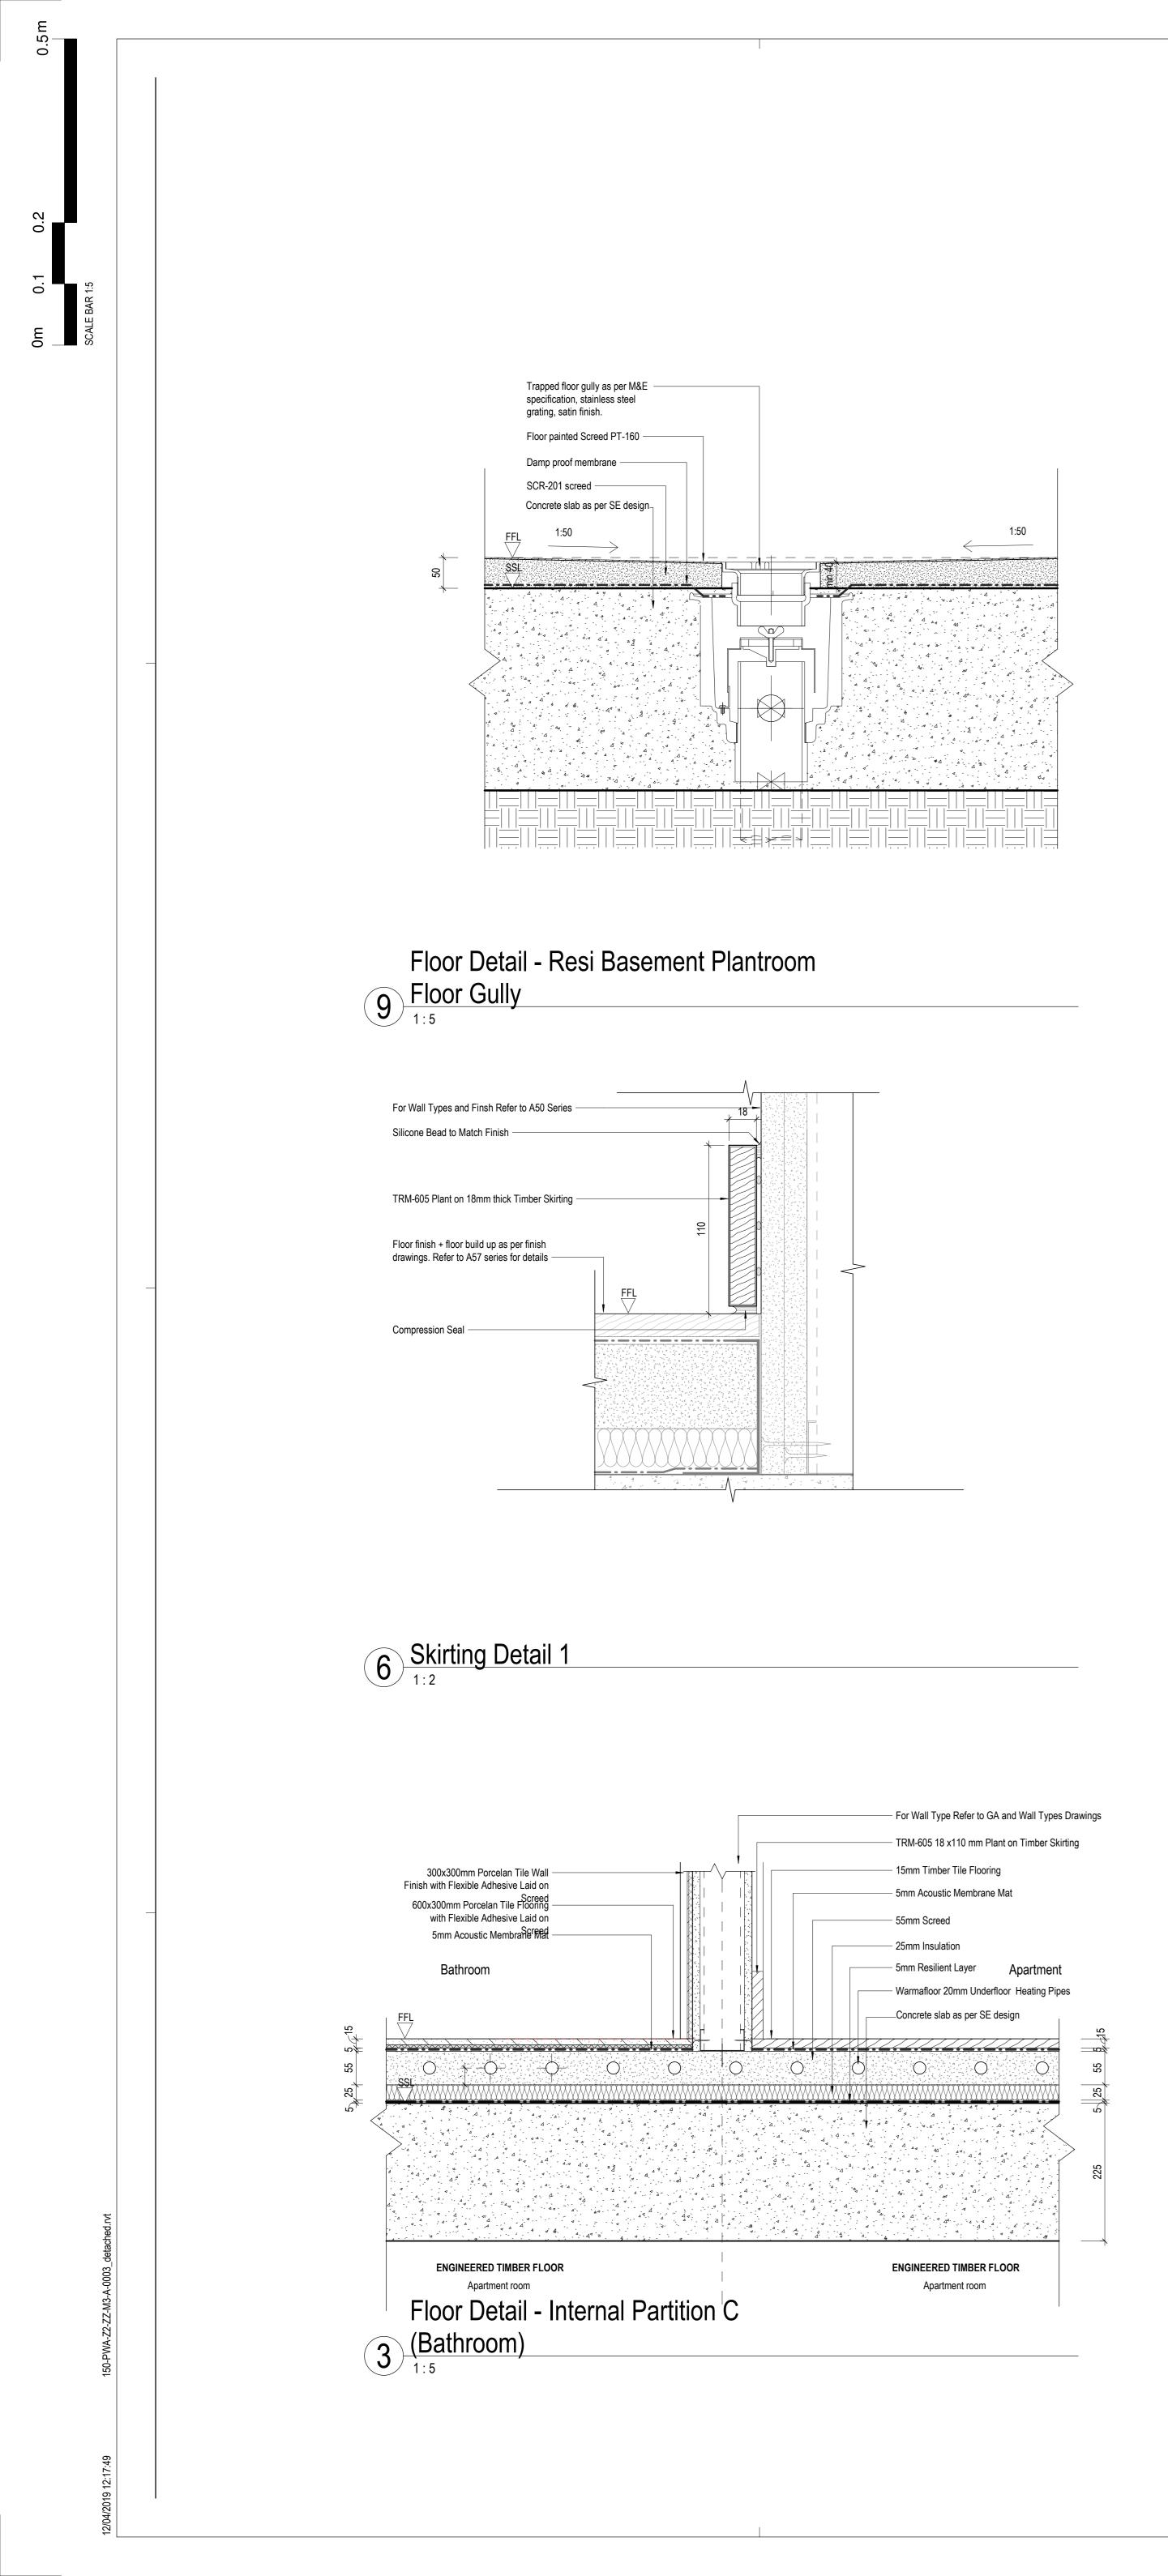

Floor Detail - Resi Bin and Cycle Store floor 8 gully 1:5

Floor Detail - Internal Partition D2 (Lift 5 Lobby) 1:5

Floor Detail - Internal Partition D1 (Lift 4 Lobby) 1:5

|                                                                                                                                                                                                         | PERKINS<br>+WILL                                                                                                                                                                                                                                                                                                                     |
|---------------------------------------------------------------------------------------------------------------------------------------------------------------------------------------------------------|--------------------------------------------------------------------------------------------------------------------------------------------------------------------------------------------------------------------------------------------------------------------------------------------------------------------------------------|
|                                                                                                                                                                                                         | The White Chapel Building<br>10 Whitechapel High Street,<br>London, E1 8QS<br>t +44.20.7466.1000<br>f +44.20.7466.1050<br>www.perkinswill.com                                                                                                                                                                                        |
| ıgs                                                                                                                                                                                                     | NOTES   This drawing is the property of Perkins+Will UK   Ltd. No disclosure or copy of it may be made   without the written permission of Perkins+Will   UK Ltd.   All information, areas, dimensions and datum   levels are subject to detailed survey, detailed   design and investigative work. Do not scale   from the drawing. |
|                                                                                                                                                                                                         | NOTE: DOCUMENTS ARE<br>INCOMPLETE AND MAY NOT BE<br>USED FOR REGULATORY<br>APPROVAL, PERMITTING, OR<br>CONSTRUCTION PURPOSES.                                                                                                                                                                                                        |
|                                                                                                                                                                                                         | PROJECT<br>150 HOLBORN<br>EC1N 2NS                                                                                                                                                                                                                                                                                                   |
|                                                                                                                                                                                                         | DARPLUS                                                                                                                                                                                                                                                                                                                              |
| ypes Drawings<br>r Skirting                                                                                                                                                                             | 74 WIGMORE STREET                                                                                                                                                                                                                                                                                                                    |
| Lift Lobby<br>esign                                                                                                                                                                                     |                                                                                                                                                                                                                                                                                                                                      |
|                                                                                                                                                                                                         |                                                                                                                                                                                                                                                                                                                                      |
| For Wall Type Refer to GA and Wall Types<br>Drawings<br>TRM-605 18 x110 mm Plant on Timber Skirting<br>15mm engineered Timber Flooring<br>Domus Pergo sim / approved<br>5mm Acoustic Membrane Mat       |                                                                                                                                                                                                                                                                                                                                      |
| 55mm Screed<br>25mm Insulation<br>5mm Resilient Layer<br>Warmafloor 20mm Underfloor<br>Heating Pipes<br>Concrete slab as per SE design<br>5<br>5<br>5<br>5<br>5<br>5<br>5<br>5<br>5<br>5<br>5<br>5<br>5 | C01 STAGE 05 2019/04/12   P1.3 STAGE 05 2019/02/01   P1.2 STAGE 04 2018/03/29   MARK ISSUE DATE   Date 04/20/18   Job Number 325424   Scale As indicated   Drawn Author   Checked Checker   Approved Approver   STAGE 05 - FOR CONSTRUCTION                                                                                          |
| ENGINEERED TIMBER FLOOR<br>Apartment room                                                                                                                                                               | Floor Details                                                                                                                                                                                                                                                                                                                        |
|                                                                                                                                                                                                         |                                                                                                                                                                                                                                                                                                                                      |
|                                                                                                                                                                                                         | 150 - PWA - Z2 - XX - DR - A - 5701   PROJECT AUTHOR VOLUME LEVEL TYPE ROLE NUMBER   CDE STATUS CODE REVISION C01   D2 C01 C01                                                                                                                                                                                                       |