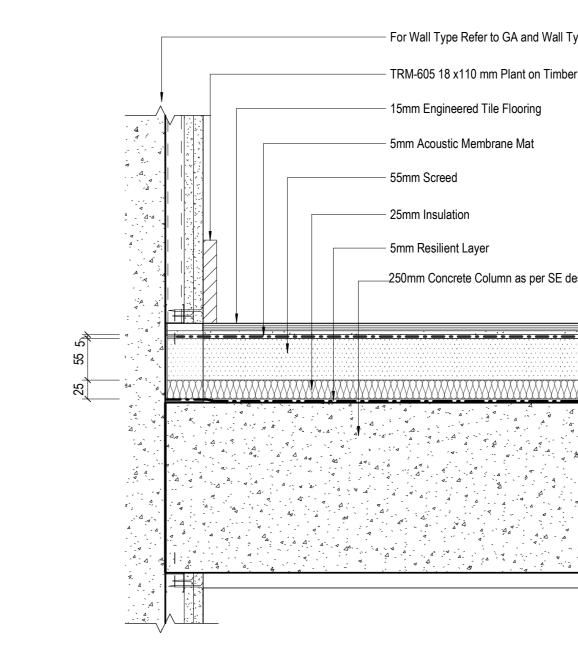

Floor Detail - Resi Bin and Cycle Store floor 8 gully 1:5

Floor Detail - Internal Partition D2 (Lift 5 Lobby) 1:5

Floor Detail - Internal Partition D1 (Lift 4 Lobby) 1:5

|                                                                                                                                                                                                         | PERKINS<br>+WILL                                                                                                                                                                                                                                                                                                                     |
|---------------------------------------------------------------------------------------------------------------------------------------------------------------------------------------------------------|--------------------------------------------------------------------------------------------------------------------------------------------------------------------------------------------------------------------------------------------------------------------------------------------------------------------------------------|
|                                                                                                                                                                                                         | The White Chapel Building<br>10 Whitechapel High Street,<br>London, E1 8QS<br>t +44.20.7466.1000<br>f +44.20.7466.1050<br>www.perkinswill.com                                                                                                                                                                                        |
| ıgs                                                                                                                                                                                                     | NOTES   This drawing is the property of Perkins+Will UK   Ltd. No disclosure or copy of it may be made   without the written permission of Perkins+Will   UK Ltd.   All information, areas, dimensions and datum   levels are subject to detailed survey, detailed   design and investigative work. Do not scale   from the drawing. |
|                                                                                                                                                                                                         | NOTE: DOCUMENTS ARE<br>INCOMPLETE AND MAY NOT BE<br>USED FOR REGULATORY<br>APPROVAL, PERMITTING, OR<br>CONSTRUCTION PURPOSES.                                                                                                                                                                                                        |
|                                                                                                                                                                                                         | PROJECT<br>150 HOLBORN<br>EC1N 2NS                                                                                                                                                                                                                                                                                                   |
|                                                                                                                                                                                                         | DARPLUS                                                                                                                                                                                                                                                                                                                              |
| ypes Drawings<br>r Skirting                                                                                                                                                                             | 74 WIGMORE STREET                                                                                                                                                                                                                                                                                                                    |
| Lift Lobby<br>esign                                                                                                                                                                                     |                                                                                                                                                                                                                                                                                                                                      |
|                                                                                                                                                                                                         |                                                                                                                                                                                                                                                                                                                                      |
| For Wall Type Refer to GA and Wall Types<br>Drawings<br>TRM-605 18 x110 mm Plant on Timber Skirting<br>15mm engineered Timber Flooring<br>Domus Pergo sim / approved<br>5mm Acoustic Membrane Mat       |                                                                                                                                                                                                                                                                                                                                      |
| 55mm Screed<br>25mm Insulation<br>5mm Resilient Layer<br>Warmafloor 20mm Underfloor<br>Heating Pipes<br>Concrete slab as per SE design<br>5<br>5<br>5<br>5<br>5<br>5<br>5<br>5<br>5<br>5<br>5<br>5<br>5 | C01 STAGE 05 2019/04/12   P1.3 STAGE 05 2019/02/01   P1.2 STAGE 04 2018/03/29   MARK ISSUE DATE   Date 04/20/18   Job Number 325424   Scale As indicated   Drawn Author   Checked Checker   Approved Approver   STAGE 05 - FOR CONSTRUCTION                                                                                          |
| ENGINEERED TIMBER FLOOR<br>Apartment room                                                                                                                                                               | Floor Details                                                                                                                                                                                                                                                                                                                        |
|                                                                                                                                                                                                         |                                                                                                                                                                                                                                                                                                                                      |
|                                                                                                                                                                                                         | 150 - PWA - Z2 - XX - DR - A - 5701   PROJECT AUTHOR VOLUME LEVEL TYPE ROLE NUMBER   CDE STATUS CODE REVISION C01   D2 C01 C01                                                                                                                                                                                                       |