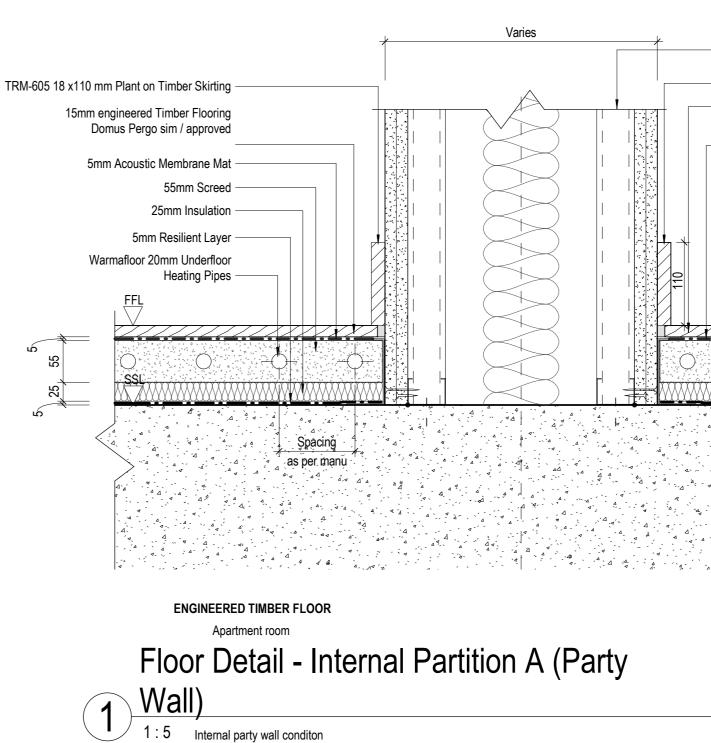

Floor Detail - Resi Bin and Cycle Store floor 8 gully 1:5

Floor Detail - Internal Partition D2 (Lift 5 Lobby) 1:5

Floor Detail - Internal Partition D1 (Lift 4 Lobby) 1:5

|                                                                                                                                                                                                         | PERKINS<br>+WILL                                                                                                                                                                                                                                                                                                                     |
|---------------------------------------------------------------------------------------------------------------------------------------------------------------------------------------------------------|--------------------------------------------------------------------------------------------------------------------------------------------------------------------------------------------------------------------------------------------------------------------------------------------------------------------------------------|
|                                                                                                                                                                                                         | The White Chapel Building<br>10 Whitechapel High Street,<br>London, E1 8QS<br>t +44.20.7466.1000<br>f +44.20.7466.1050<br>www.perkinswill.com                                                                                                                                                                                        |
| ıgs                                                                                                                                                                                                     | NOTES   This drawing is the property of Perkins+Will UK   Ltd. No disclosure or copy of it may be made   without the written permission of Perkins+Will   UK Ltd.   All information, areas, dimensions and datum   levels are subject to detailed survey, detailed   design and investigative work. Do not scale   from the drawing. |
|                                                                                                                                                                                                         | NOTE: DOCUMENTS ARE<br>INCOMPLETE AND MAY NOT BE<br>USED FOR REGULATORY<br>APPROVAL, PERMITTING, OR<br>CONSTRUCTION PURPOSES.                                                                                                                                                                                                        |
|                                                                                                                                                                                                         | PROJECT<br>150 HOLBORN<br>EC1N 2NS                                                                                                                                                                                                                                                                                                   |
|                                                                                                                                                                                                         | DARPLUS                                                                                                                                                                                                                                                                                                                              |
| ypes Drawings<br>r Skirting                                                                                                                                                                             | 74 WIGMORE STREET                                                                                                                                                                                                                                                                                                                    |
| Lift Lobby<br>esign                                                                                                                                                                                     |                                                                                                                                                                                                                                                                                                                                      |
|                                                                                                                                                                                                         |                                                                                                                                                                                                                                                                                                                                      |
| For Wall Type Refer to GA and Wall Types<br>Drawings<br>TRM-605 18 x110 mm Plant on Timber Skirting<br>15mm engineered Timber Flooring<br>Domus Pergo sim / approved<br>5mm Acoustic Membrane Mat       |                                                                                                                                                                                                                                                                                                                                      |
| 55mm Screed<br>25mm Insulation<br>5mm Resilient Layer<br>Warmafloor 20mm Underfloor<br>Heating Pipes<br>Concrete slab as per SE design<br>5<br>5<br>5<br>5<br>5<br>5<br>5<br>5<br>5<br>5<br>5<br>5<br>5 | C01 STAGE 05 2019/04/12   P1.3 STAGE 05 2019/02/01   P1.2 STAGE 04 2018/03/29   MARK ISSUE DATE   Date 04/20/18   Job Number 325424   Scale As indicated   Drawn Author   Checked Checker   Approved Approver   STAGE 05 - FOR CONSTRUCTION                                                                                          |
| ENGINEERED TIMBER FLOOR<br>Apartment room                                                                                                                                                               | Floor Details                                                                                                                                                                                                                                                                                                                        |
|                                                                                                                                                                                                         |                                                                                                                                                                                                                                                                                                                                      |
|                                                                                                                                                                                                         | 150 - PWA - Z2 - XX - DR - A - 5701   PROJECT AUTHOR VOLUME LEVEL TYPE ROLE NUMBER   CDE STATUS CODE REVISION C01   D2 C01 C01                                                                                                                                                                                                       |