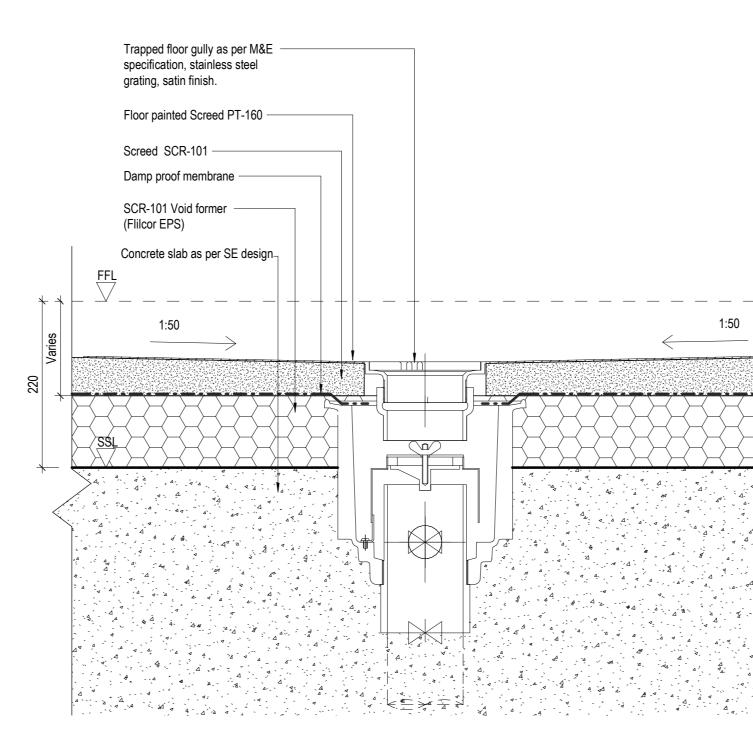

Floor Detail - Resi Bin and Cycle Store floor 8 gully 1:5

Floor Detail - Internal Partition D2 (Lift 5 Lobby) 1:5

Floor Detail - Internal Partition D1 (Lift 4 Lobby) 1:5

|                                                                                                                                                                                                         | PERKINS<br>+WILL                                                                                                                                                                                                                                                                                                                     |
|---------------------------------------------------------------------------------------------------------------------------------------------------------------------------------------------------------|--------------------------------------------------------------------------------------------------------------------------------------------------------------------------------------------------------------------------------------------------------------------------------------------------------------------------------------|
|                                                                                                                                                                                                         | The White Chapel Building<br>10 Whitechapel High Street,<br>London, E1 8QS<br>t +44.20.7466.1000<br>f +44.20.7466.1050<br>www.perkinswill.com                                                                                                                                                                                        |
| ıgs                                                                                                                                                                                                     | NOTES   This drawing is the property of Perkins+Will UK   Ltd. No disclosure or copy of it may be made   without the written permission of Perkins+Will   UK Ltd.   All information, areas, dimensions and datum   levels are subject to detailed survey, detailed   design and investigative work. Do not scale   from the drawing. |
|                                                                                                                                                                                                         | NOTE: DOCUMENTS ARE<br>INCOMPLETE AND MAY NOT BE<br>USED FOR REGULATORY<br>APPROVAL, PERMITTING, OR<br>CONSTRUCTION PURPOSES.                                                                                                                                                                                                        |
|                                                                                                                                                                                                         | PROJECT<br>150 HOLBORN<br>EC1N 2NS                                                                                                                                                                                                                                                                                                   |
|                                                                                                                                                                                                         | DARPLUS                                                                                                                                                                                                                                                                                                                              |
| ypes Drawings<br>r Skirting                                                                                                                                                                             | 74 WIGMORE STREET                                                                                                                                                                                                                                                                                                                    |
| Lift Lobby<br>esign                                                                                                                                                                                     |                                                                                                                                                                                                                                                                                                                                      |
|                                                                                                                                                                                                         |                                                                                                                                                                                                                                                                                                                                      |
| For Wall Type Refer to GA and Wall Types<br>Drawings<br>TRM-605 18 x110 mm Plant on Timber Skirting<br>15mm engineered Timber Flooring<br>Domus Pergo sim / approved<br>5mm Acoustic Membrane Mat       |                                                                                                                                                                                                                                                                                                                                      |
| 55mm Screed<br>25mm Insulation<br>5mm Resilient Layer<br>Warmafloor 20mm Underfloor<br>Heating Pipes<br>Concrete slab as per SE design<br>5<br>5<br>5<br>5<br>5<br>5<br>5<br>5<br>5<br>5<br>5<br>5<br>5 | C01 STAGE 05 2019/04/12   P1.3 STAGE 05 2019/02/01   P1.2 STAGE 04 2018/03/29   MARK ISSUE DATE   Date 04/20/18   Job Number 325424   Scale As indicated   Drawn Author   Checked Checker   Approved Approver   STAGE 05 - FOR CONSTRUCTION                                                                                          |
| ENGINEERED TIMBER FLOOR<br>Apartment room                                                                                                                                                               | Floor Details                                                                                                                                                                                                                                                                                                                        |
|                                                                                                                                                                                                         |                                                                                                                                                                                                                                                                                                                                      |
|                                                                                                                                                                                                         | 150 - PWA - Z2 - XX - DR - A - 5701   PROJECT AUTHOR VOLUME LEVEL TYPE ROLE NUMBER   CDE STATUS CODE REVISION C01   D2 C01 C01                                                                                                                                                                                                       |