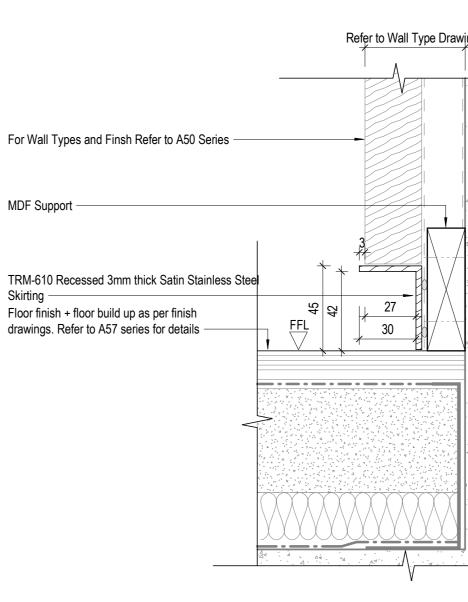

Floor Detail - Resi Bin and Cycle Store floor 8 gully 1:5

Floor Detail - Internal Partition D2 (Lift 5 Lobby) 1:5

Floor Detail - Internal Partition D1 (Lift 4 Lobby) 1:5

|                                                                                                                                                                                                         | PERKINS<br>+WILL                                                                                                                                                                                                                                                                                                                     |
|---------------------------------------------------------------------------------------------------------------------------------------------------------------------------------------------------------|--------------------------------------------------------------------------------------------------------------------------------------------------------------------------------------------------------------------------------------------------------------------------------------------------------------------------------------|
|                                                                                                                                                                                                         | The White Chapel Building<br>10 Whitechapel High Street,<br>London, E1 8QS<br>t +44.20.7466.1000<br>f +44.20.7466.1050<br>www.perkinswill.com                                                                                                                                                                                        |
| ıgs                                                                                                                                                                                                     | NOTES   This drawing is the property of Perkins+Will UK   Ltd. No disclosure or copy of it may be made   without the written permission of Perkins+Will   UK Ltd.   All information, areas, dimensions and datum   levels are subject to detailed survey, detailed   design and investigative work. Do not scale   from the drawing. |
|                                                                                                                                                                                                         | NOTE: DOCUMENTS ARE<br>INCOMPLETE AND MAY NOT BE<br>USED FOR REGULATORY<br>APPROVAL, PERMITTING, OR<br>CONSTRUCTION PURPOSES.                                                                                                                                                                                                        |
|                                                                                                                                                                                                         | PROJECT<br>150 HOLBORN<br>EC1N 2NS                                                                                                                                                                                                                                                                                                   |
|                                                                                                                                                                                                         | DARPLUS                                                                                                                                                                                                                                                                                                                              |
| ypes Drawings<br>r Skirting                                                                                                                                                                             | 74 WIGMORE STREET                                                                                                                                                                                                                                                                                                                    |
| Lift Lobby<br>esign                                                                                                                                                                                     |                                                                                                                                                                                                                                                                                                                                      |
|                                                                                                                                                                                                         |                                                                                                                                                                                                                                                                                                                                      |
| For Wall Type Refer to GA and Wall Types<br>Drawings<br>TRM-605 18 x110 mm Plant on Timber Skirting<br>15mm engineered Timber Flooring<br>Domus Pergo sim / approved<br>5mm Acoustic Membrane Mat       |                                                                                                                                                                                                                                                                                                                                      |
| 55mm Screed<br>25mm Insulation<br>5mm Resilient Layer<br>Warmafloor 20mm Underfloor<br>Heating Pipes<br>Concrete slab as per SE design<br>5<br>5<br>5<br>5<br>5<br>5<br>5<br>5<br>5<br>5<br>5<br>5<br>5 | C01 STAGE 05 2019/04/12   P1.3 STAGE 05 2019/02/01   P1.2 STAGE 04 2018/03/29   MARK ISSUE DATE   Date 04/20/18   Job Number 325424   Scale As indicated   Drawn Author   Checked Checker   Approved Approver   STAGE 05 - FOR CONSTRUCTION                                                                                          |
| ENGINEERED TIMBER FLOOR<br>Apartment room                                                                                                                                                               | Floor Details                                                                                                                                                                                                                                                                                                                        |
|                                                                                                                                                                                                         |                                                                                                                                                                                                                                                                                                                                      |
|                                                                                                                                                                                                         | 150 - PWA - Z2 - XX - DR - A - 5701   PROJECT AUTHOR VOLUME LEVEL TYPE ROLE NUMBER   CDE STATUS CODE REVISION C01   D2 C01 C01                                                                                                                                                                                                       |