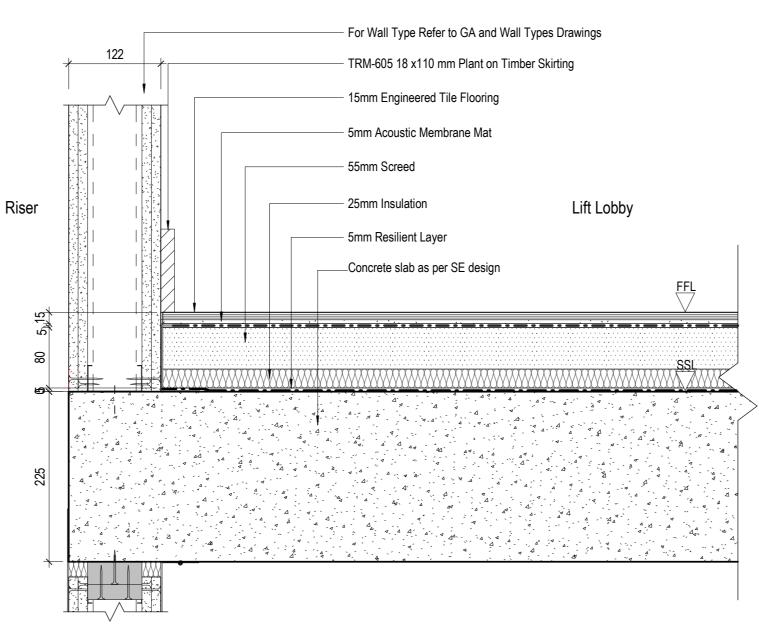

Floor Detail - Resi Bin and Cycle Store floor 8 gully 1:5

Floor Detail - Internal Partition D2 (Lift 5 Lobby) 1:5

Floor Detail - Internal Partition D1 (Lift 4 Lobby) 1:5

|                                                                                                                                                                                                         | PERKINS<br>+WILL                                                                                                                                                                                                                                                                                                                     |
|---------------------------------------------------------------------------------------------------------------------------------------------------------------------------------------------------------|--------------------------------------------------------------------------------------------------------------------------------------------------------------------------------------------------------------------------------------------------------------------------------------------------------------------------------------|
|                                                                                                                                                                                                         | The White Chapel Building<br>10 Whitechapel High Street,<br>London, E1 8QS<br>t +44.20.7466.1000<br>f +44.20.7466.1050<br>www.perkinswill.com                                                                                                                                                                                        |
| ıgs                                                                                                                                                                                                     | NOTES   This drawing is the property of Perkins+Will UK   Ltd. No disclosure or copy of it may be made   without the written permission of Perkins+Will   UK Ltd.   All information, areas, dimensions and datum   levels are subject to detailed survey, detailed   design and investigative work. Do not scale   from the drawing. |
|                                                                                                                                                                                                         | NOTE: DOCUMENTS ARE<br>INCOMPLETE AND MAY NOT BE<br>USED FOR REGULATORY<br>APPROVAL, PERMITTING, OR<br>CONSTRUCTION PURPOSES.                                                                                                                                                                                                        |
|                                                                                                                                                                                                         | PROJECT<br>150 HOLBORN<br>EC1N 2NS                                                                                                                                                                                                                                                                                                   |
|                                                                                                                                                                                                         | DARPLUS                                                                                                                                                                                                                                                                                                                              |
| ypes Drawings<br>r Skirting                                                                                                                                                                             | 74 WIGMORE STREET                                                                                                                                                                                                                                                                                                                    |
| Lift Lobby<br>esign                                                                                                                                                                                     |                                                                                                                                                                                                                                                                                                                                      |
|                                                                                                                                                                                                         |                                                                                                                                                                                                                                                                                                                                      |
| For Wall Type Refer to GA and Wall Types<br>Drawings<br>TRM-605 18 x110 mm Plant on Timber Skirting<br>15mm engineered Timber Flooring<br>Domus Pergo sim / approved<br>5mm Acoustic Membrane Mat       |                                                                                                                                                                                                                                                                                                                                      |
| 55mm Screed<br>25mm Insulation<br>5mm Resilient Layer<br>Warmafloor 20mm Underfloor<br>Heating Pipes<br>Concrete slab as per SE design<br>5<br>5<br>5<br>5<br>5<br>5<br>5<br>5<br>5<br>5<br>5<br>5<br>5 | C01 STAGE 05 2019/04/12   P1.3 STAGE 05 2019/02/01   P1.2 STAGE 04 2018/03/29   MARK ISSUE DATE   Date 04/20/18   Job Number 325424   Scale As indicated   Drawn Author   Checked Checker   Approved Approver   STAGE 05 - FOR CONSTRUCTION                                                                                          |
| ENGINEERED TIMBER FLOOR<br>Apartment room                                                                                                                                                               | Floor Details                                                                                                                                                                                                                                                                                                                        |
|                                                                                                                                                                                                         |                                                                                                                                                                                                                                                                                                                                      |
|                                                                                                                                                                                                         | 150 - PWA - Z2 - XX - DR - A - 5701   PROJECT AUTHOR VOLUME LEVEL TYPE ROLE NUMBER   CDE STATUS CODE REVISION C01   D2 C01 C01                                                                                                                                                                                                       |