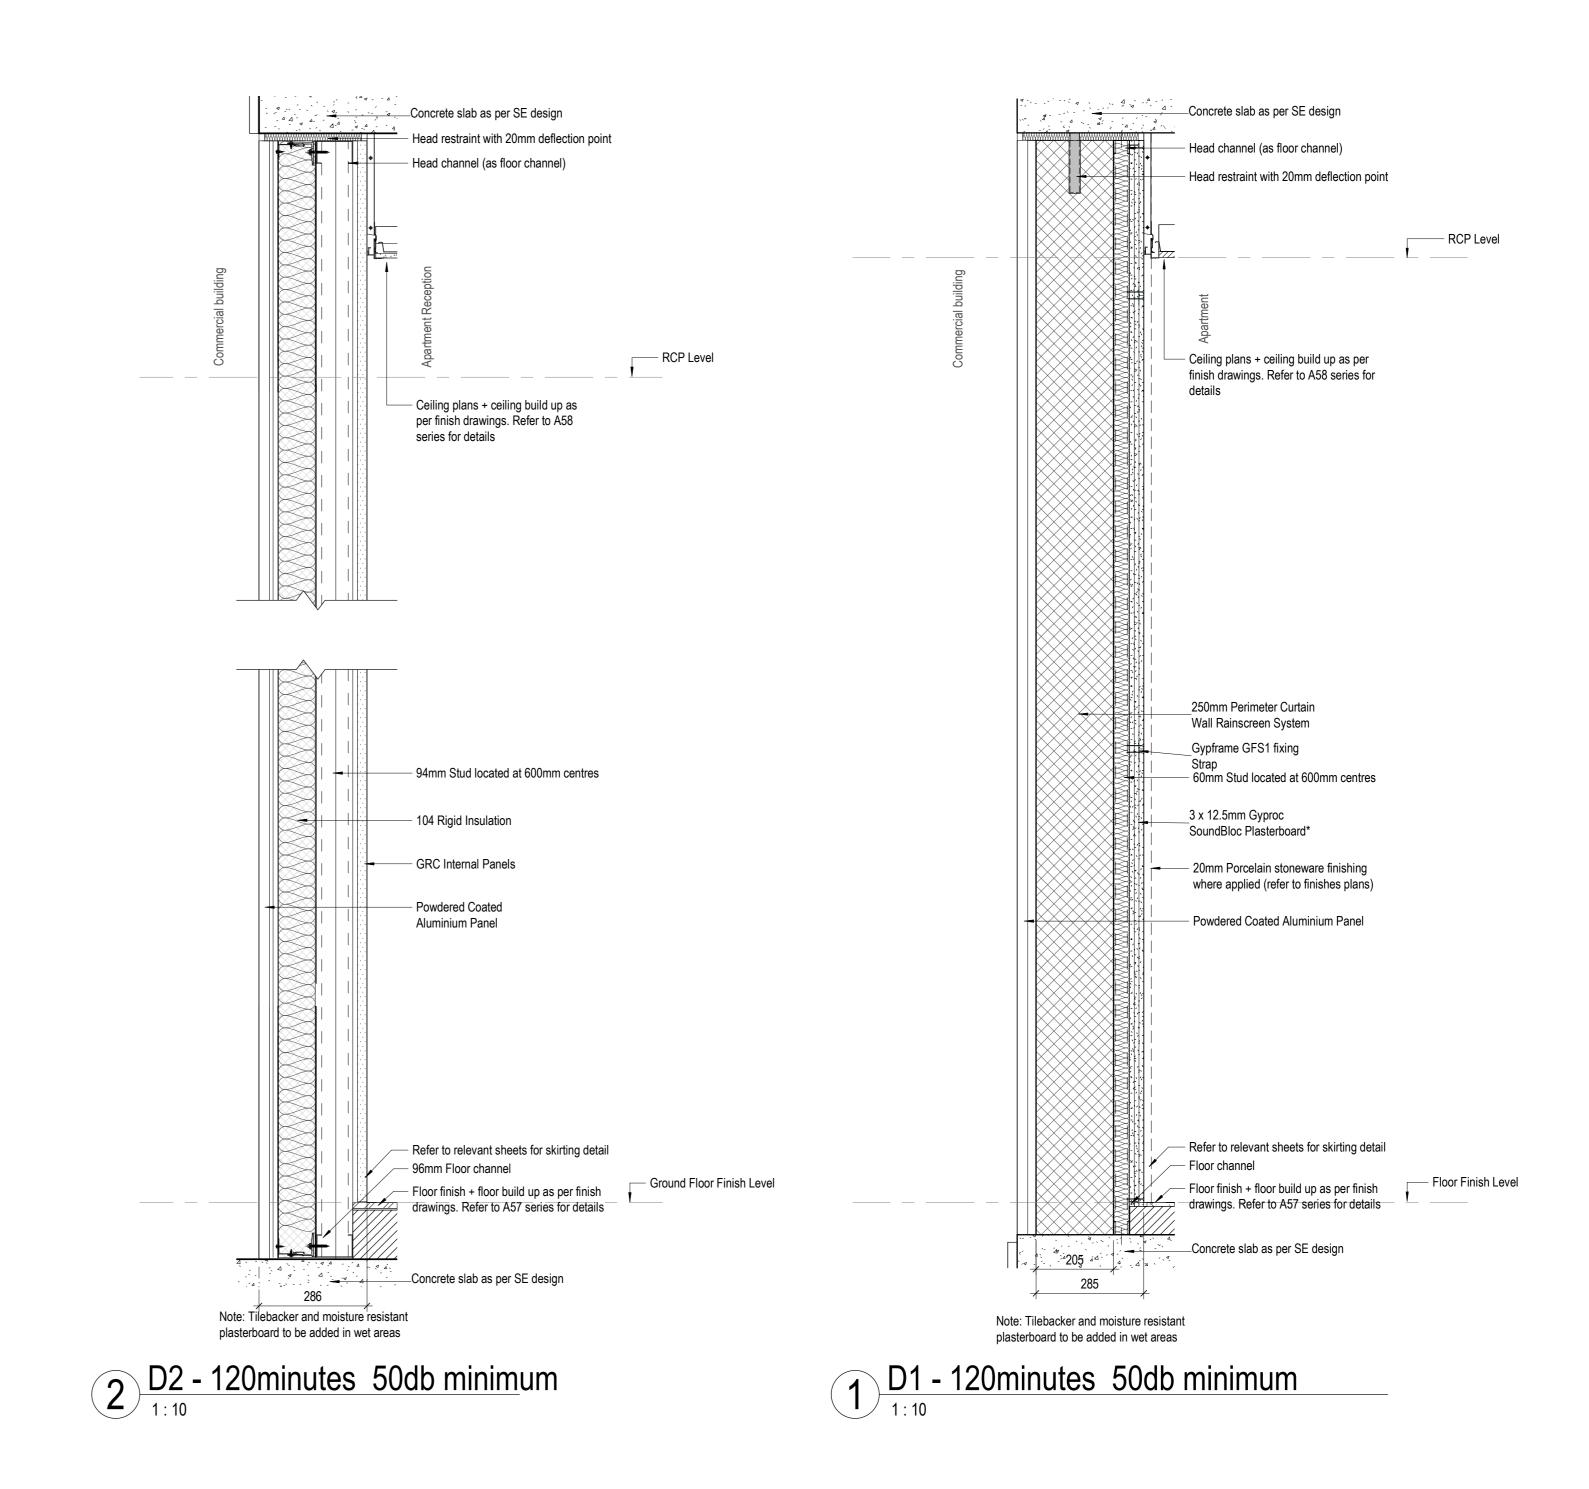

|                                      |  |  |  |   |  |
|                                      |  |  |  |   |  |
|                                      |  |  |  |   |  |
|                                      |  |  |  |   |  |
| 150-PWA-Z2-ZZ-M3-A-0003_detached.rvt |  |  |  |   |  |
| .0003_det.                           |  |  |  |   |  |
| .ZZ-M3-A-                            |  |  |  |   |  |
| -22-                                 |  |  |  |   |  |
| 150                                  |  |  |  |   |  |
|                                      |  |  |  |   |  |
| 50:27                                |  |  |  |   |  |
| 22/02/2019 17:50:27                  |  |  |  |   |  |
| 22/0:                                |  |  |  |   |  |
|                                      |  |  |  |   |  |