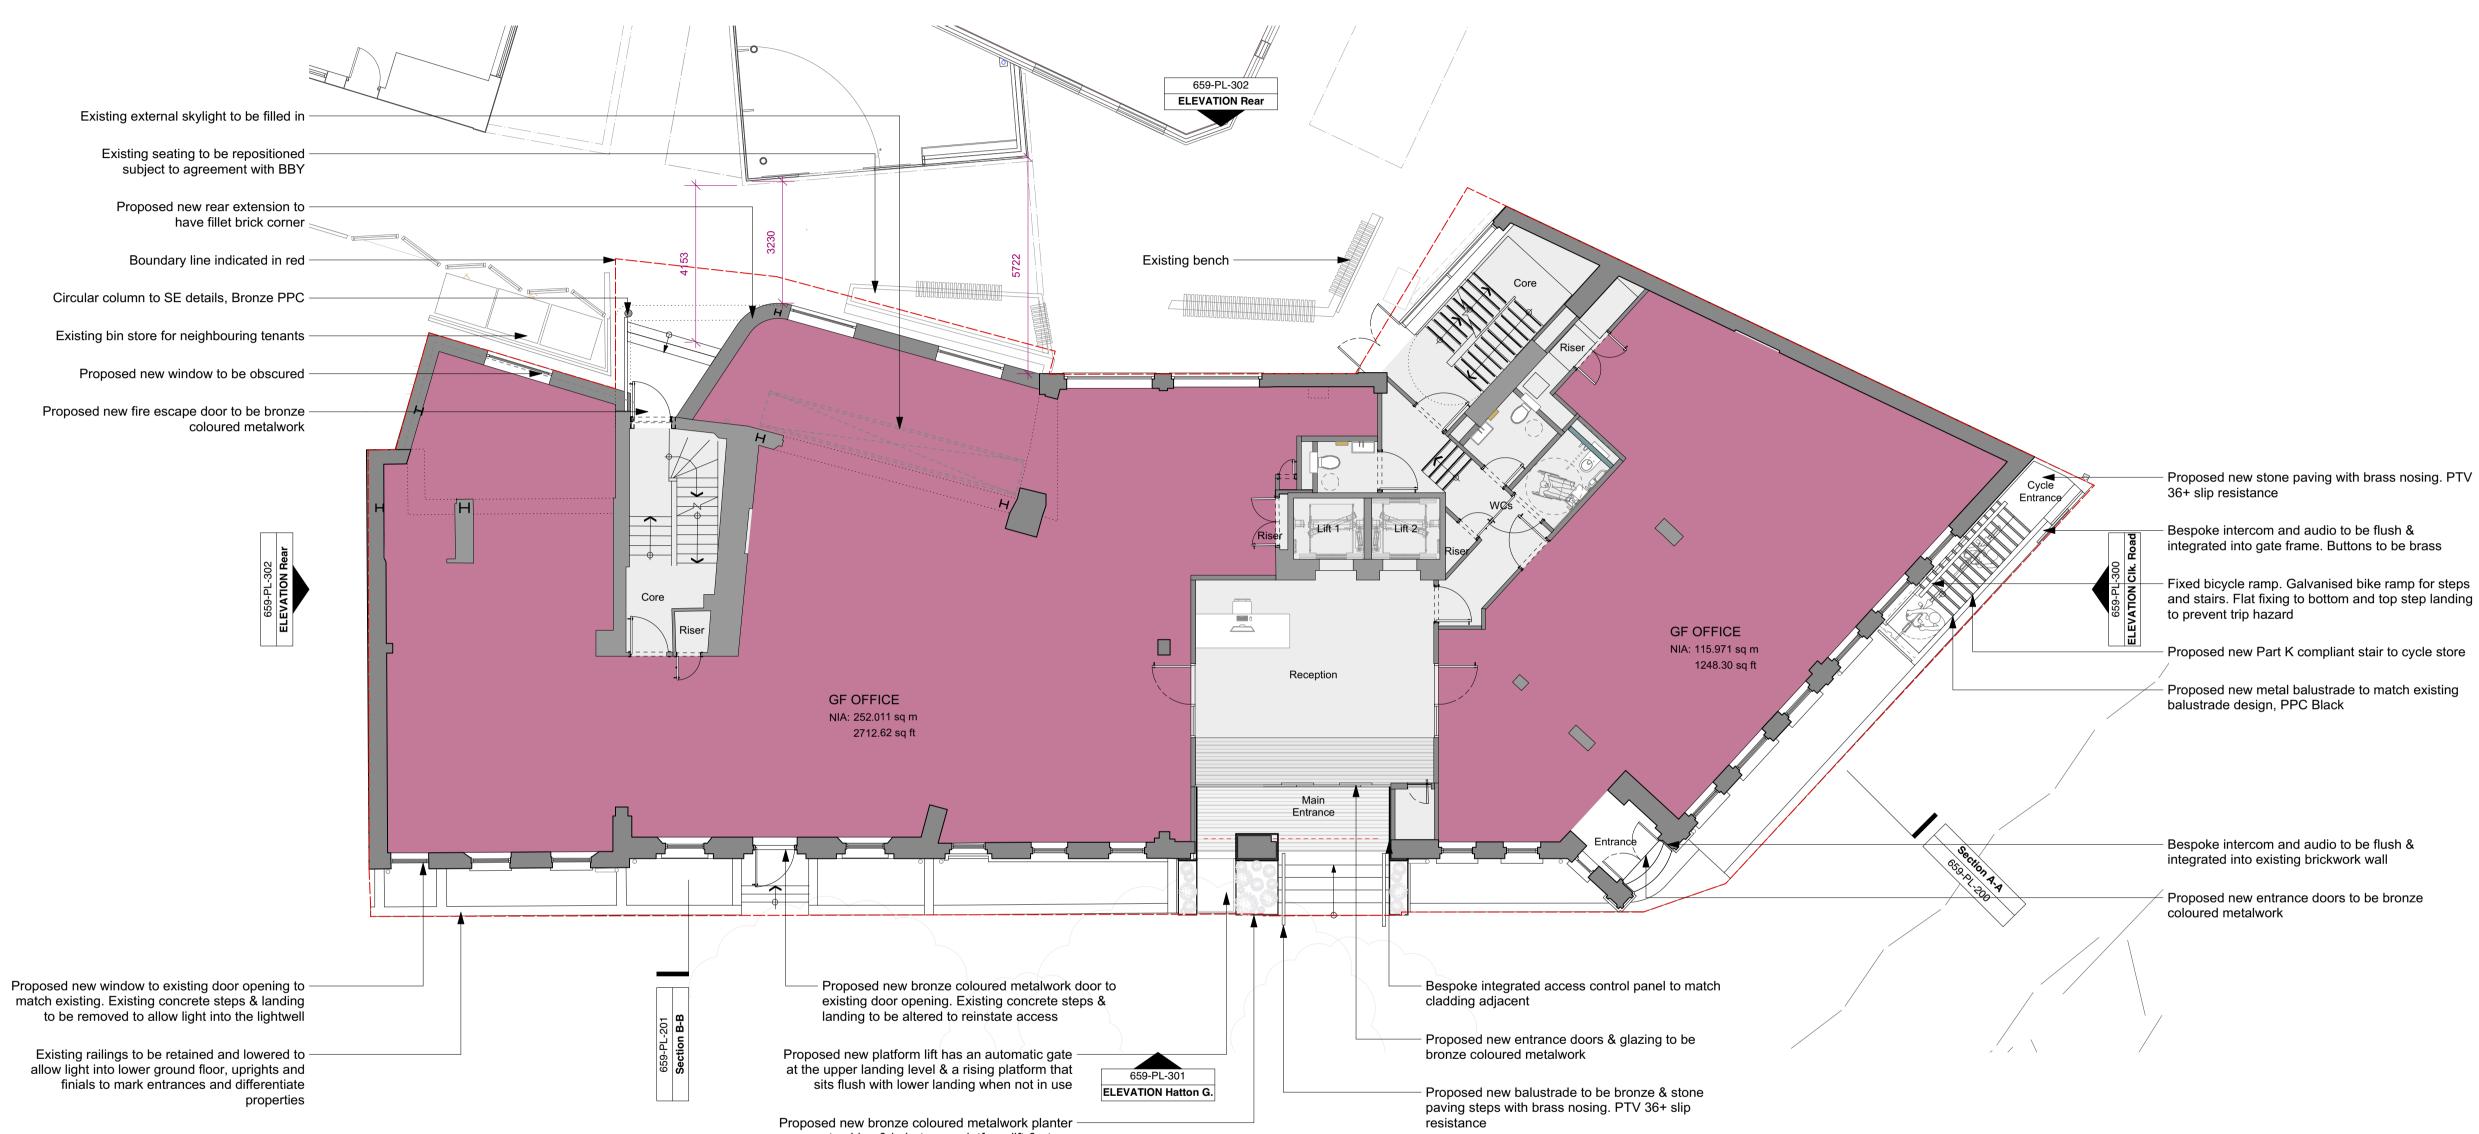

to sides & in between platform lift & steps

**PROPOSED GROUND FLOOR PLAN** 

| PLANNING |                                                                                                                                                                                                                                                                                                                                                                                                                                                                                                                        |  |  | PROJECT         | PROJECT 83 CLERKENWELL ROAD |                      |                 |                  |            | DRAWING TITLE                  | PROPOSED G                                    | ROUND FLOOR PLAN                               |
|----------|------------------------------------------------------------------------------------------------------------------------------------------------------------------------------------------------------------------------------------------------------------------------------------------------------------------------------------------------------------------------------------------------------------------------------------------------------------------------------------------------------------------------|--|--|-----------------|-----------------------------|----------------------|-----------------|------------------|------------|--------------------------------|-----------------------------------------------|------------------------------------------------|
|          | P1 09/10/2020 Planning Issue                                                                                                                                                                                                                                                                                                                                                                                                                                                                                           |  |  | _ CLENT         | CLENT THAMESIS              |                      |                 |                  |            | architecture & interior design |                                               |                                                |
|          | This drawing is the copyright of <b>gpad london hd</b> . Not to be reproduced, retained or disclosed to any unauthorised person either wholly or in part without written permission.<br>Do not scale of this drawing. All indicated dimensions to be checked and verified on site by the contractor before commencement of any fabrication drawings or work whatsoever on site. Report any discrepancies to the Architect immediately.<br>Drawings to be read in conjunction with relevant drawings and specification. |  |  | SCALE<br>CHCKD. | 1:100<br>GW                 | 0 @ A1<br>DWG NO. 65 | DATE 05/10/2020 | DWG BY <b>JB</b> | rev.<br>P1 | 01                             | 19 2133<br>adlondonltd.com<br>adlondonltd.com | 2nd Floor<br>130 Old Street<br>London EC1V 9BD |

- Proposed new stone paving with brass nosing. PTV

Proposed new Part K compliant stair to cycle store

Proposed new metal balustrade to match existing balustrade design, PPC Black