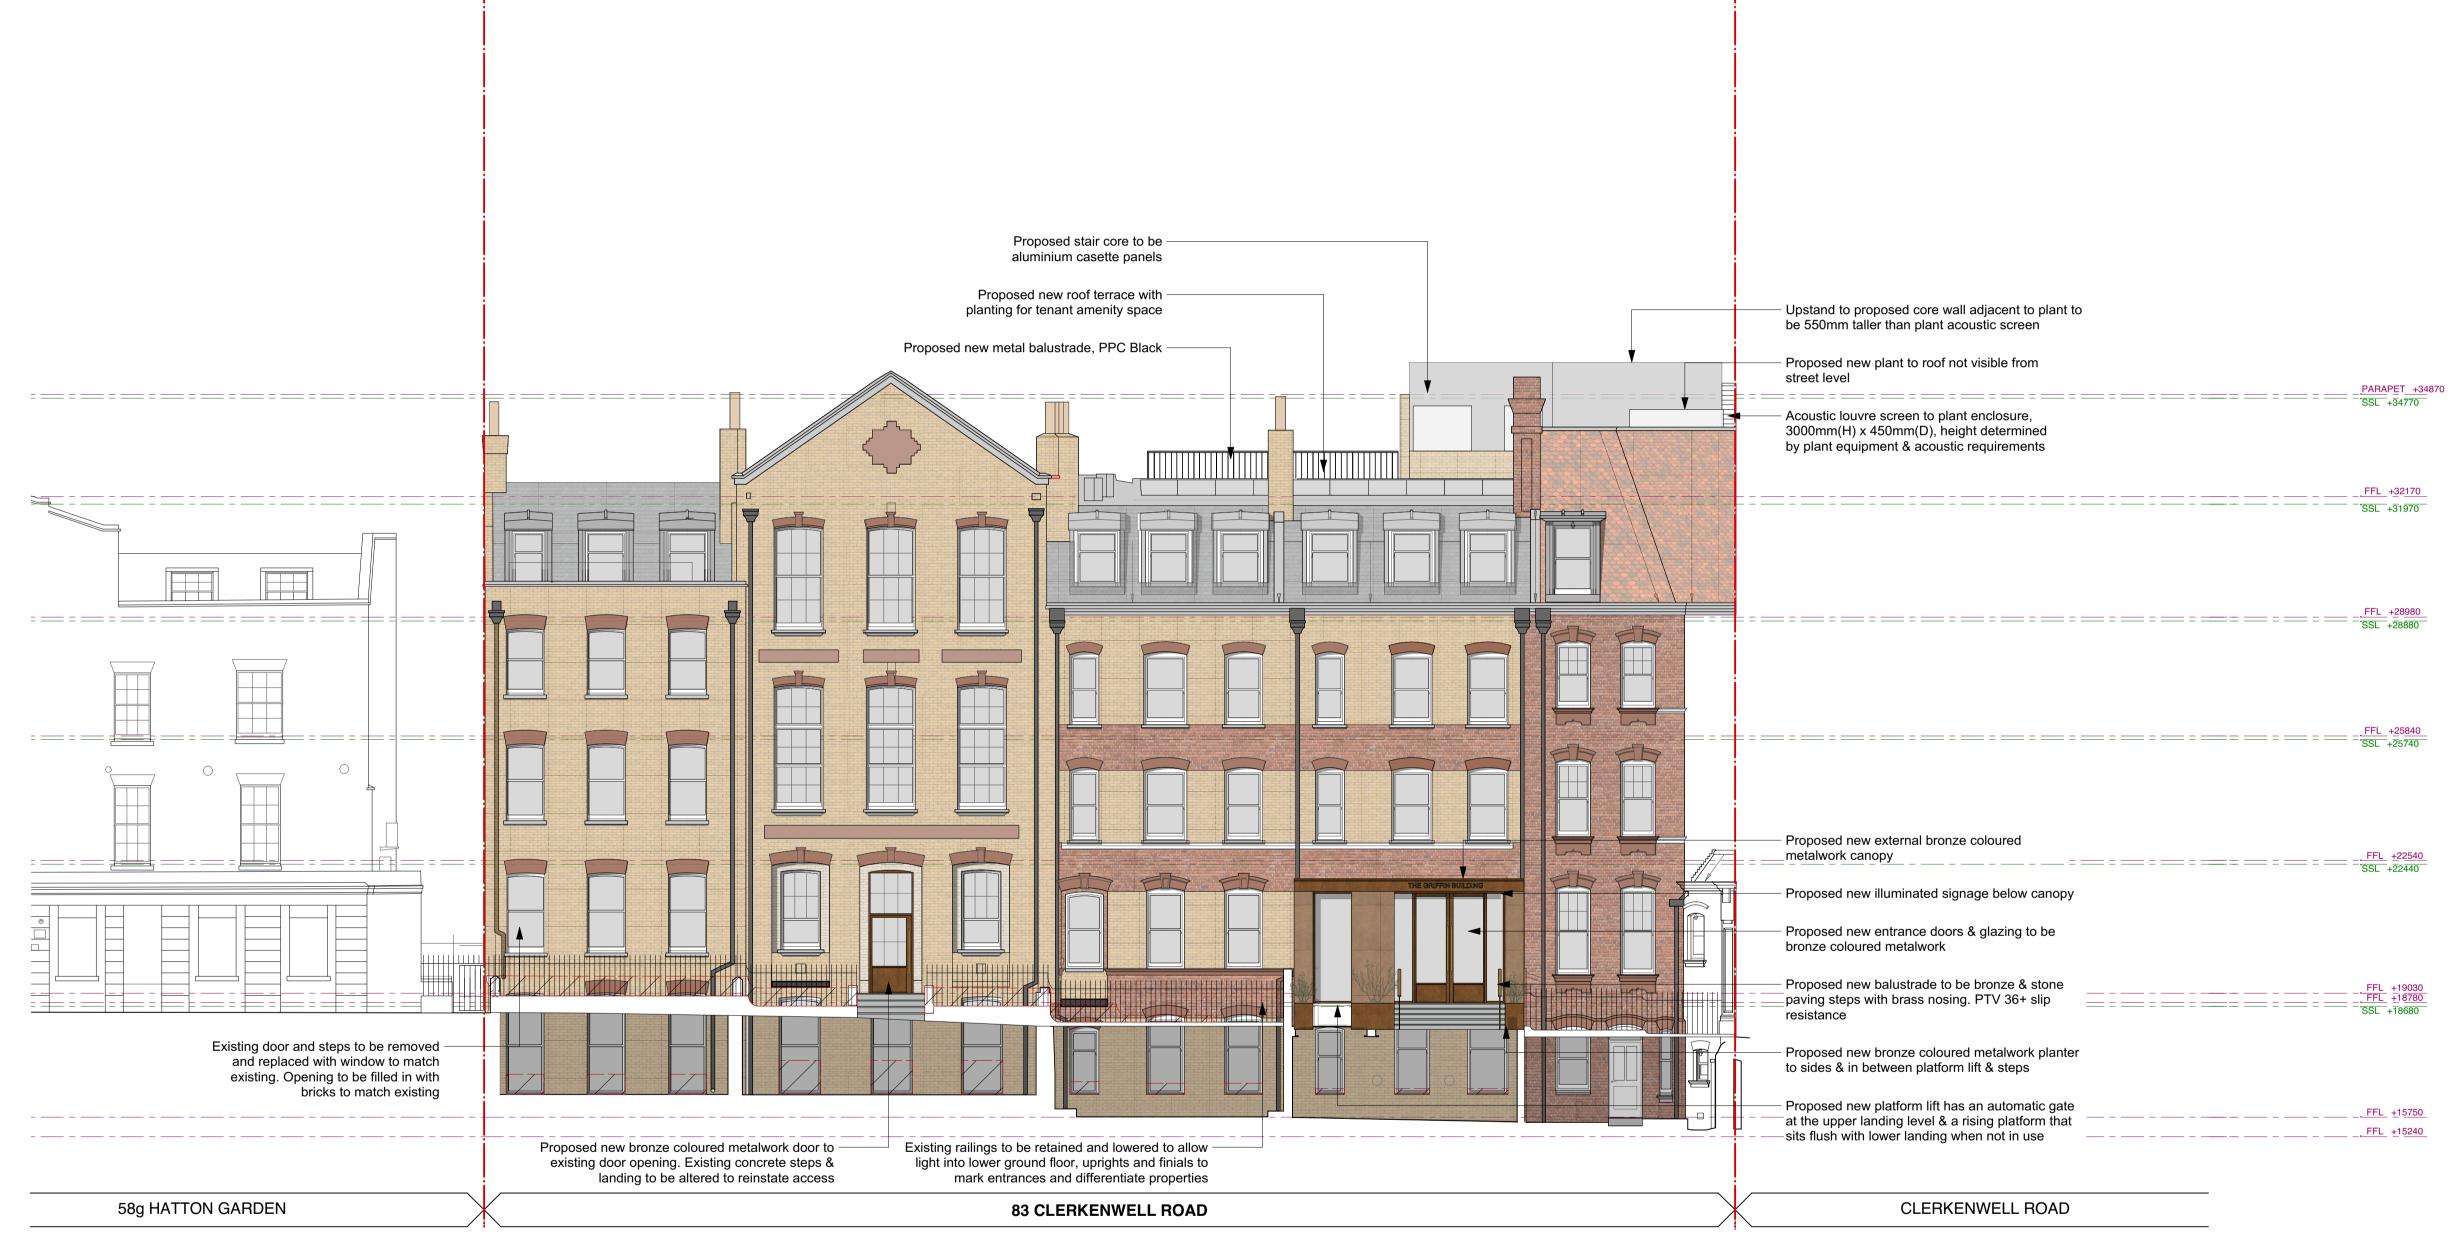

## **PROPOSED ELEVATION HATTON GARDEN**

| PLANNING |                                   |                                                                                                                                                                                                                                                                                                                                                                                                                                                                                                                                  |                | PROJECT | 83 CLERKENW | ELL ROAD   |
|----------|-----------------------------------|----------------------------------------------------------------------------------------------------------------------------------------------------------------------------------------------------------------------------------------------------------------------------------------------------------------------------------------------------------------------------------------------------------------------------------------------------------------------------------------------------------------------------------|----------------|---------|-------------|------------|
|          | P1                                | 09/10/2020                                                                                                                                                                                                                                                                                                                                                                                                                                                                                                                       | Planning Issue | CLIENT  | THAMESIS    |            |
|          | any unauthoris                    | This drawing is the copyright of <b>gpad london ltd.</b> Not to be reproduced, retained or disclosed to<br>any unauthorised person either wholly or in part without written permission.<br>Do not scale of this drawing. All indicated dimensions to be checked and verified on site by the<br>contractor before commencement of any flabrication drawings or work whatsoever on site. Report<br>any discrepancies to the Architect immediately.<br>Drawings to be read in conjunction with relevant drawings and specification. |                |         | 1:100 @ A1  | DATE 05/10 |
|          | contractor befo<br>any discrepand |                                                                                                                                                                                                                                                                                                                                                                                                                                                                                                                                  |                |         | DWG NO.     | 659-PL-30  |

|                     |      | DRAWING TITLE PROPOSED E                              | LEVATION HATTON GARDEN            |
|---------------------|------|-------------------------------------------------------|-----------------------------------|
|                     |      | gpad                                                  | architecture & interior design    |
| 5/10/2020 DWG BY JB | REV. | T: 020 7549 2133                                      | 2nd Floor                         |
| 301                 | P1   | E: info@gpadlondonltd.com<br>W: www.gpadlondonltd.com | 130 Old Street<br>London EC1V 9BD |