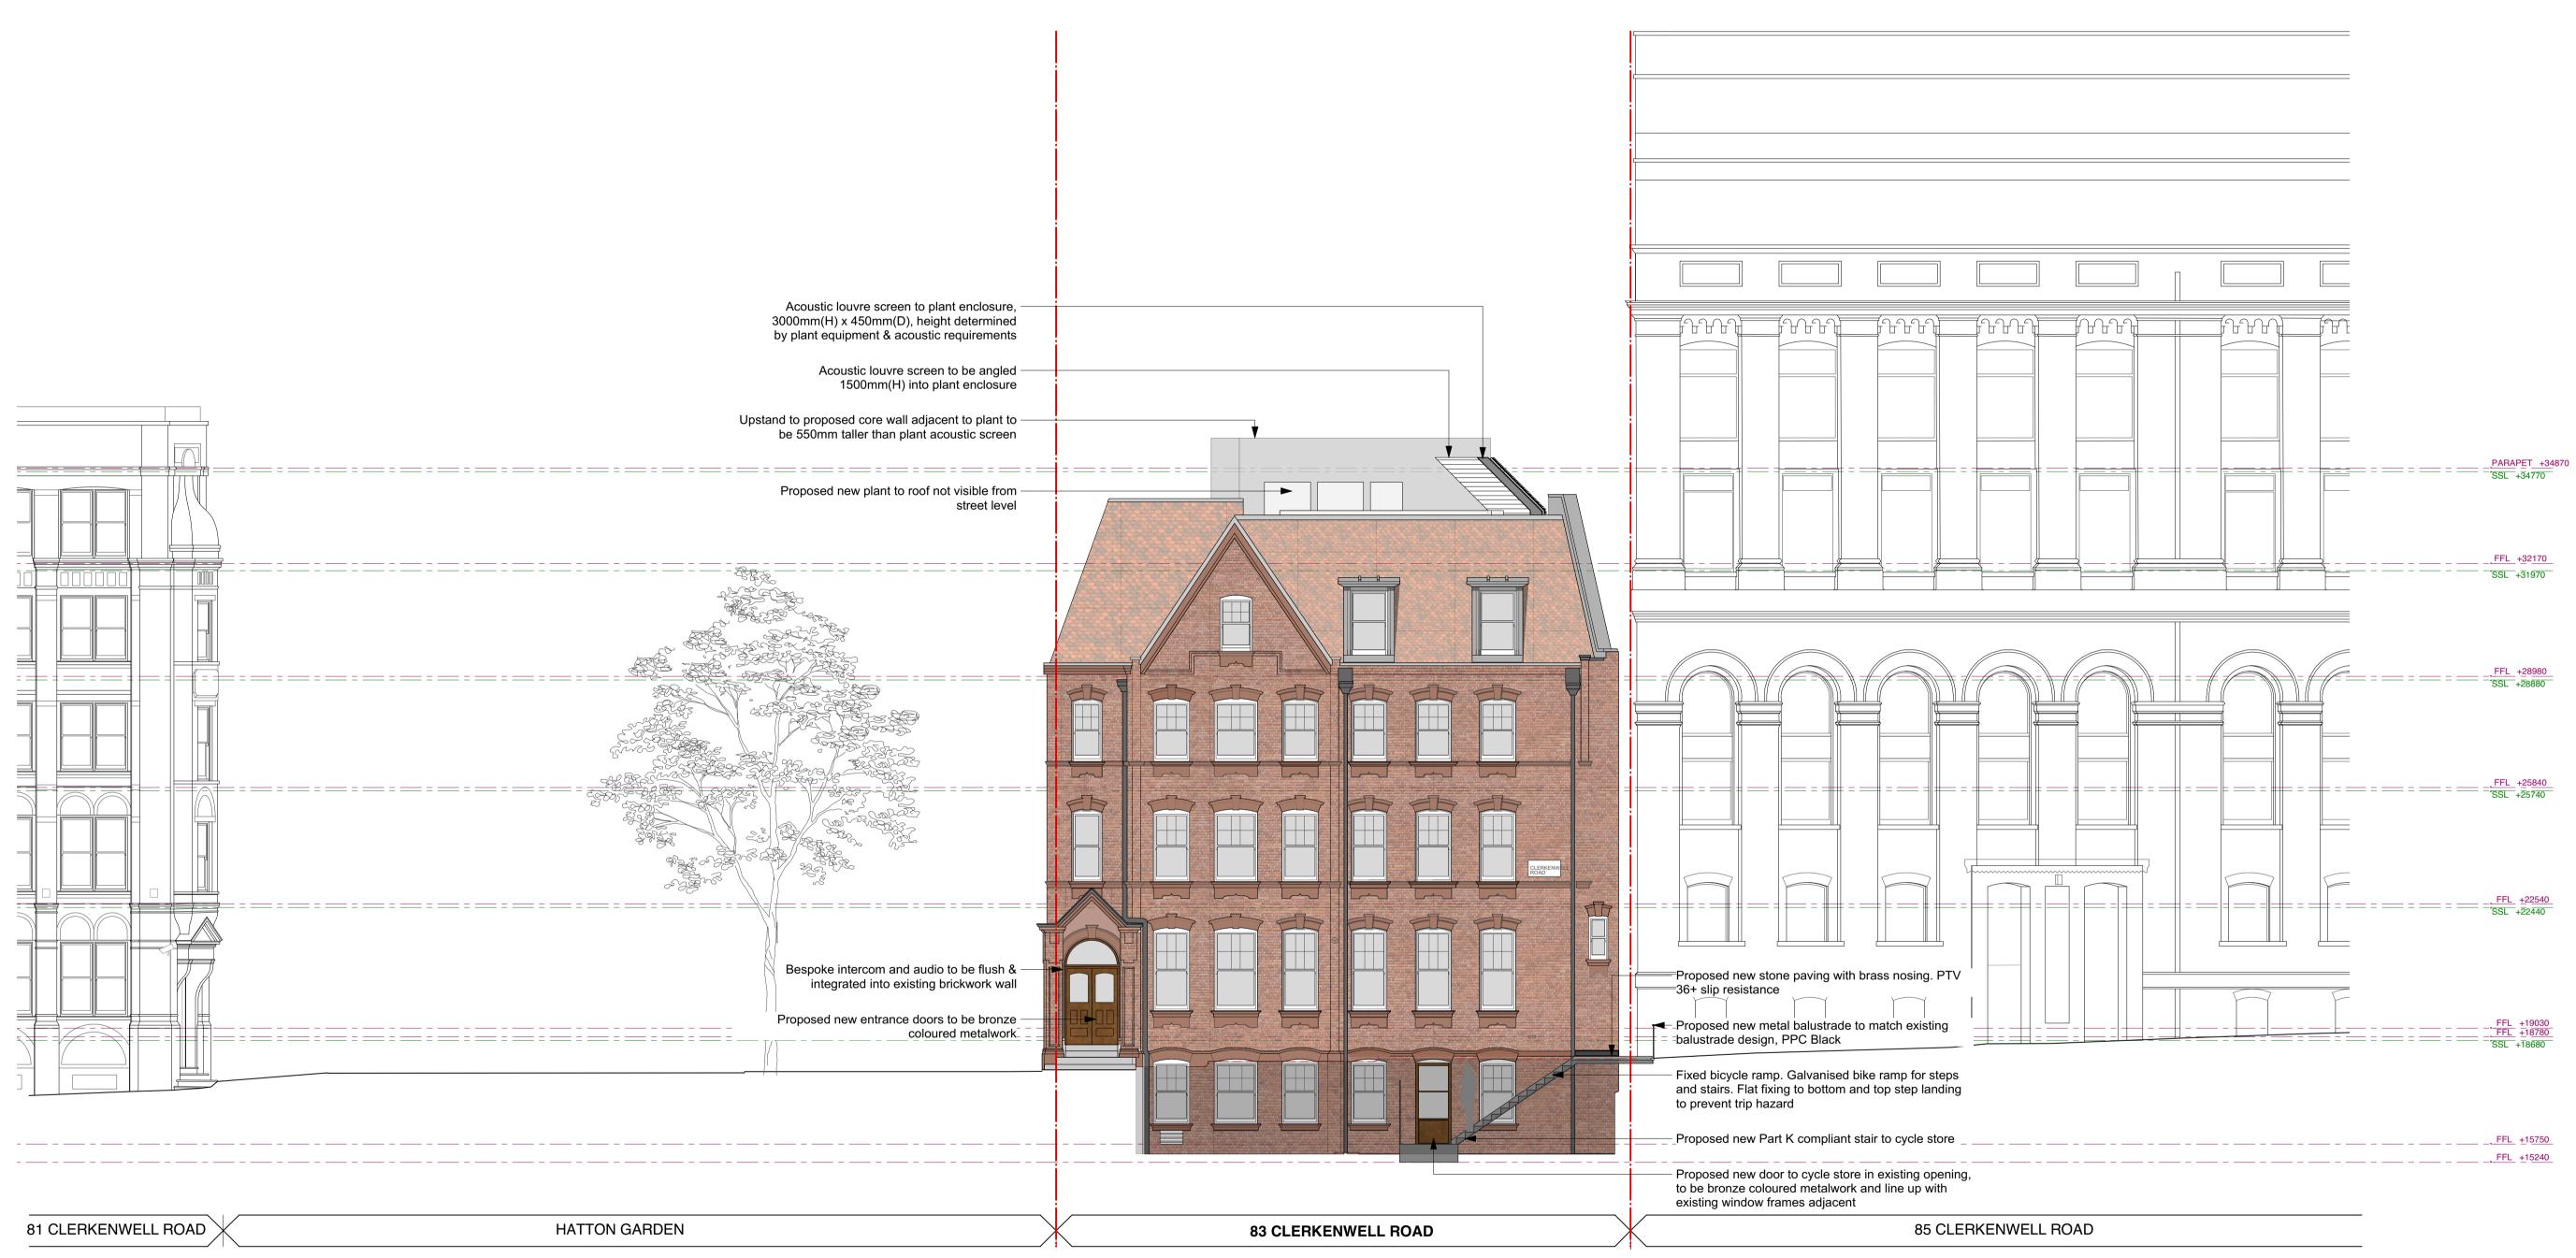

## **PROPOSED ELEVATION CLERKENWELL RD**

| PLANNING |                                                                                                                                                                                                                                                                                                                                                            |            |                | PROJECT | 83 CLERKEN | WELL ROAD |
|----------|------------------------------------------------------------------------------------------------------------------------------------------------------------------------------------------------------------------------------------------------------------------------------------------------------------------------------------------------------------|------------|----------------|---------|------------|-----------|
|          | P1                                                                                                                                                                                                                                                                                                                                                         | 09/10/2020 | Planning Issue | CLIENT  | THAMESIS   |           |
|          | This drawing is the copyright of <b>gpad london lid.</b> Not to be reproduced, retained or disclosed to any unauthorised person either wholly or in part without written permission.                                                                                                                                                                       |            |                |         | 1:100 @ A1 | DATE 05/1 |
|          | Do not scale of this drawing. All indicated dimensions to be checked and verified on site by the<br>contractor before commencement of any fabrication drawings or work whatsoever on site. Report<br>any discrepancies to the Architect immediately.<br>Drawings to be read in conjunction with relevant drawings and specification.<br>© gpad london Itd. |            |                |         | DWG NO.    | 659-PL-3  |