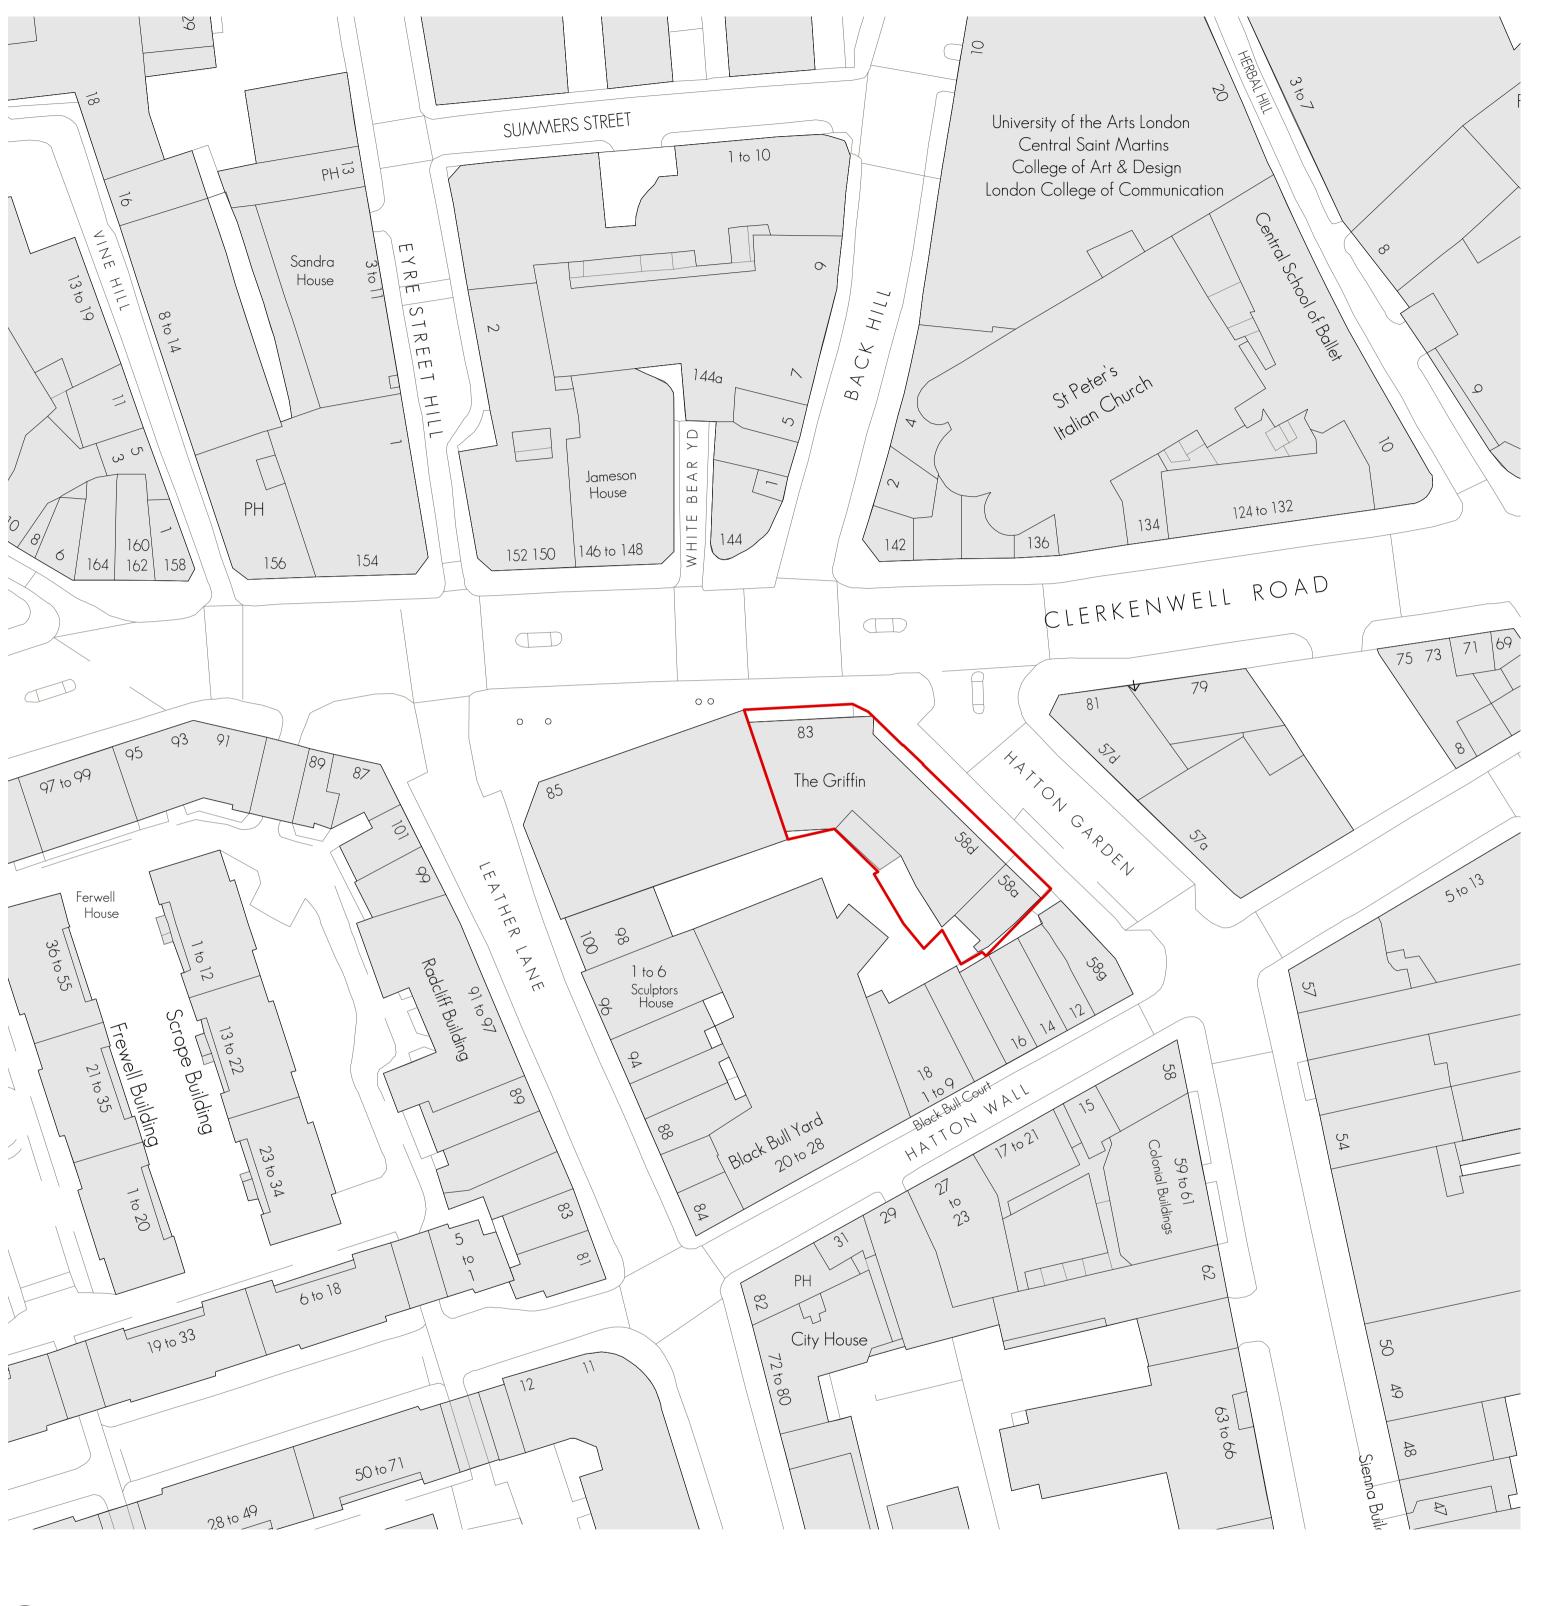

BLOCK PLAN Scale: 1:500

**PLANNING** 

PROJECT ADDRESS-DETAILS CLIENT NAME 09/10/2020 1:500 & 1:1250 @A1 DATE 18/09/2020 DWG BY JB This drawing is the copyright of **gpad london ltd**. Not to be reproduced, retained or disclosed to any unauthorised person either wholly or in part without written permission.

Drawings to be read in conjunction with relevant drawings and specification. CHCKD. 659-EX-010 © gpad london ltd.

architecture & interior design

DRAWING TITLE SITE LOCATION

**LEGEND** 

----- SITE BOUNDARY