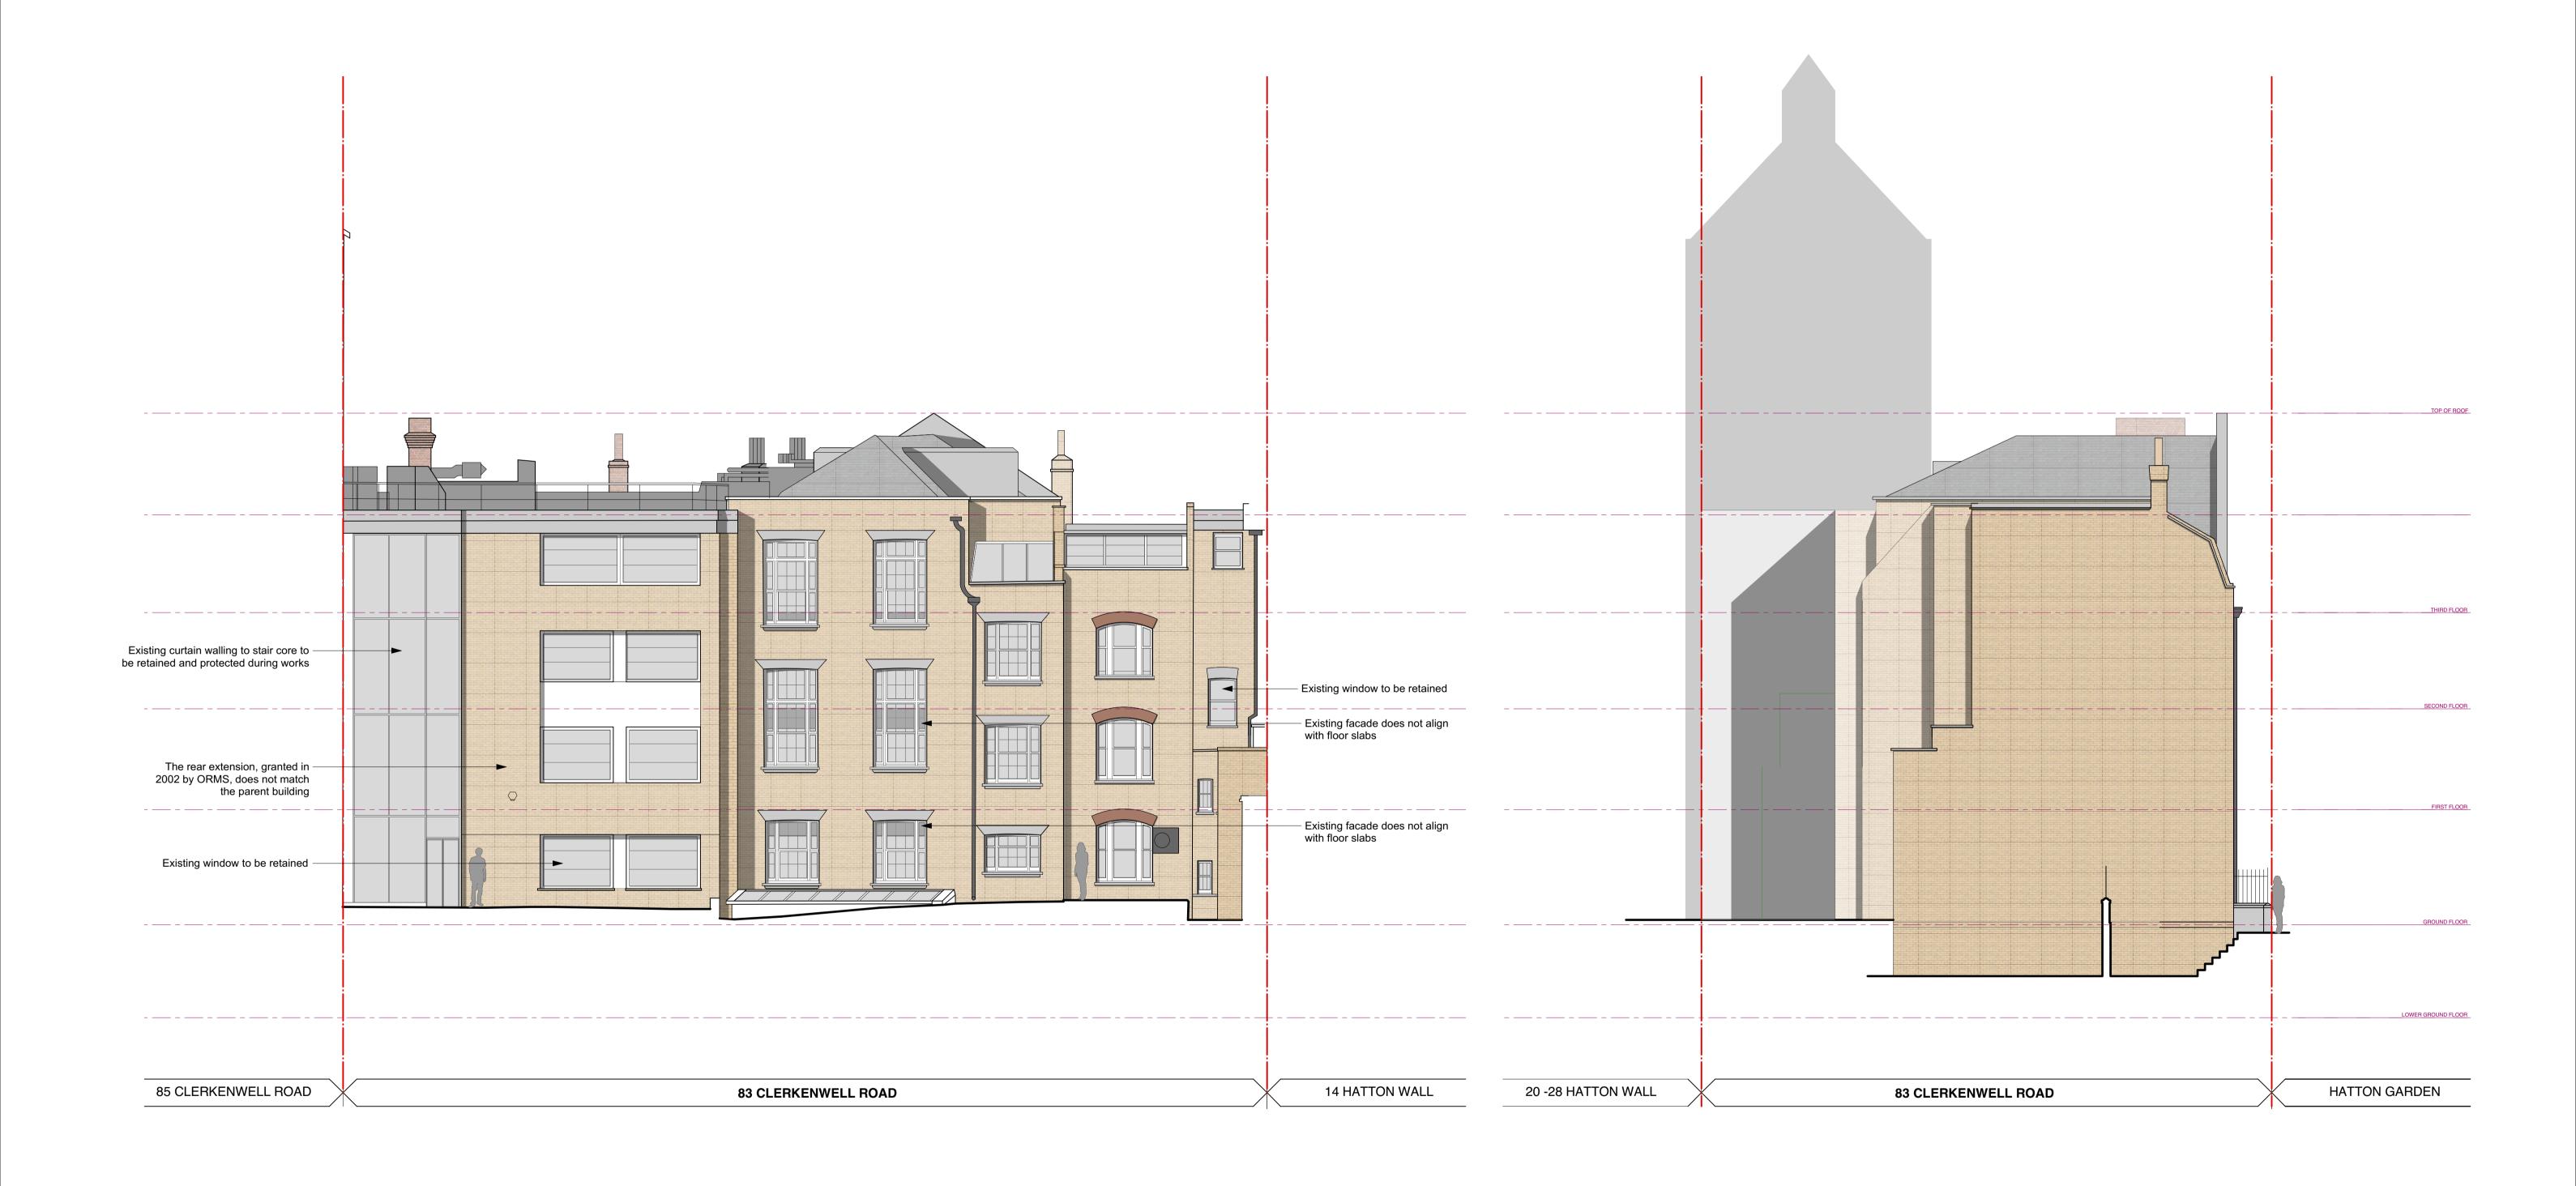

## **EXISTING REAR ELEVATIONS**

| PLANNING |                                                                                                                                                                                         |                                                                                                                                                                                                                                                                                                                                                | PROJECT 83 CLERKENWELL ROAD |        |          |                           |           | DRAWING TITLE EXISTING REAR ELEVATIONS |                                     |                             |                 |
|----------|-----------------------------------------------------------------------------------------------------------------------------------------------------------------------------------------|------------------------------------------------------------------------------------------------------------------------------------------------------------------------------------------------------------------------------------------------------------------------------------------------------------------------------------------------|-----------------------------|--------|----------|---------------------------|-----------|----------------------------------------|-------------------------------------|-----------------------------|-----------------|
|          | P1 09/10/2020 Planning Issue                                                                                                                                                            |                                                                                                                                                                                                                                                                                                                                                |                             |        | THAMESIS |                           |           |                                        | gpad architecture & interior design |                             |                 |
|          | This drawing is the copyright of <b>gpad london itd.</b> Not to be reproduced, retained or disclosed to<br>any unauthorised person either wholly or in part without written permission. |                                                                                                                                                                                                                                                                                                                                                | SCALE 1:100 @               |        | @ A1     | DATE 18/09/2020 DWG BY JB |           | REV.                                   | T: 020 7549 2133                    | 2nd Floor<br>130 Old Street |                 |
|          | contractor before<br>any discrepancie                                                                                                                                                   | Do not scale of this drawing. All indicated dimensions to be checked and verified on site by the contractor before commencement of any fabrication drawings or work whatsoever on site. Report any discrepancies to the Architect immediately. Drawings to be read in conjunction with relevant drawings and specification. © gpad london ltd. |                             | CHCKD. | GW       | DWG NO. 6                 | 59-EX-302 |                                        | P1                                  | 01                          | London EC1V 9BD |