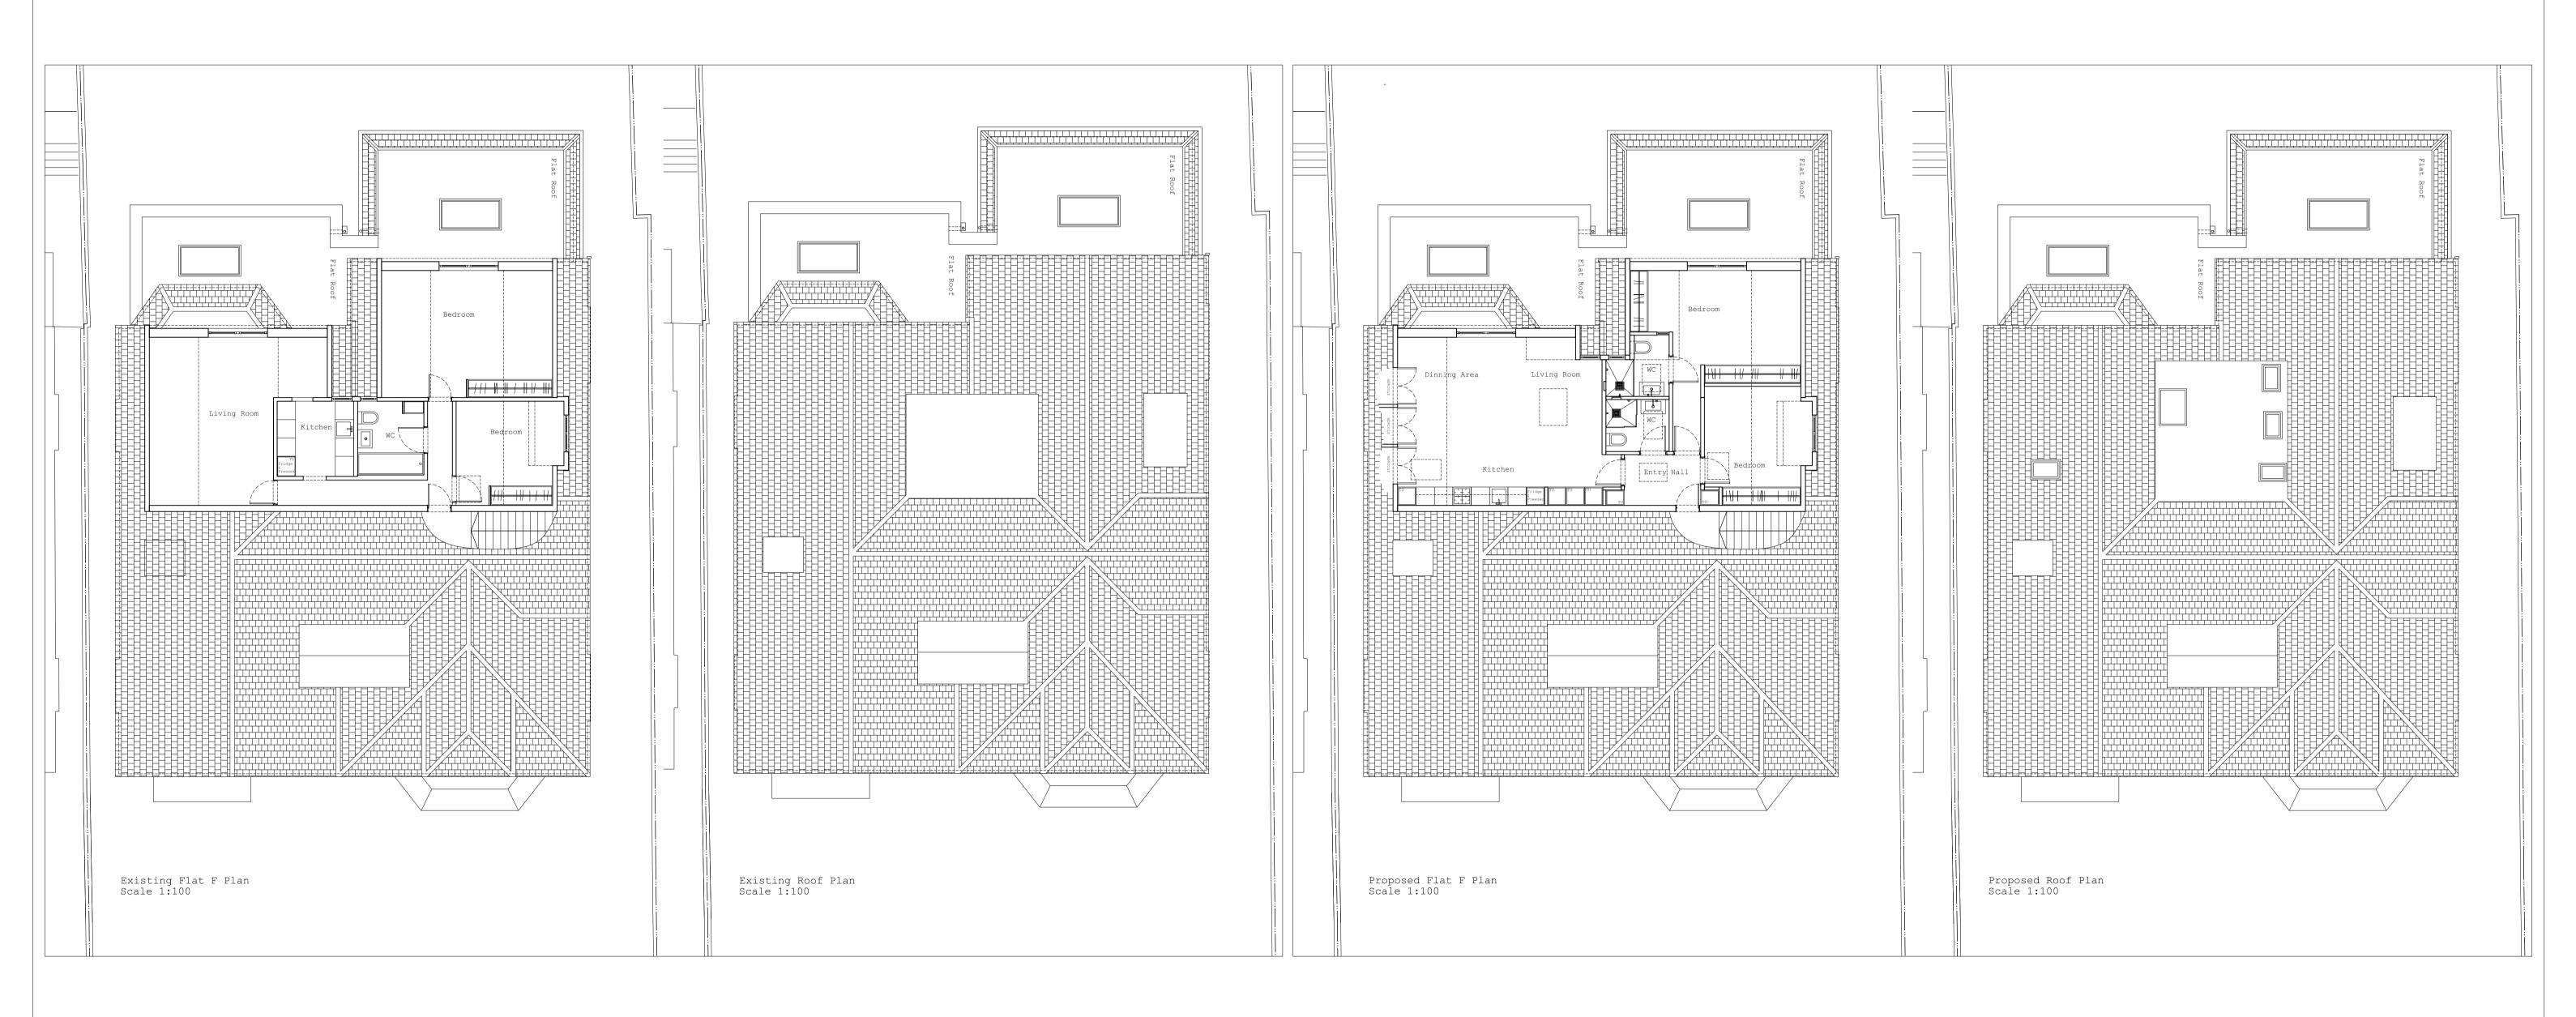

| Project              | Zone Discipli        | ne  |
|----------------------|----------------------|-----|
| Flat F               | A ARCHIT             | ΕC  |
| 9 Maresfield Gardens | Level Drawing        | j N |
| NW3 5SJ              | FF9MG-               | FU  |
|                      | Paper Size A1 SHEE   | ΞΤ  |
| Client               | Drawing Title Propos | se  |
| Mrs. Georgina Curtis | Plans                |     |