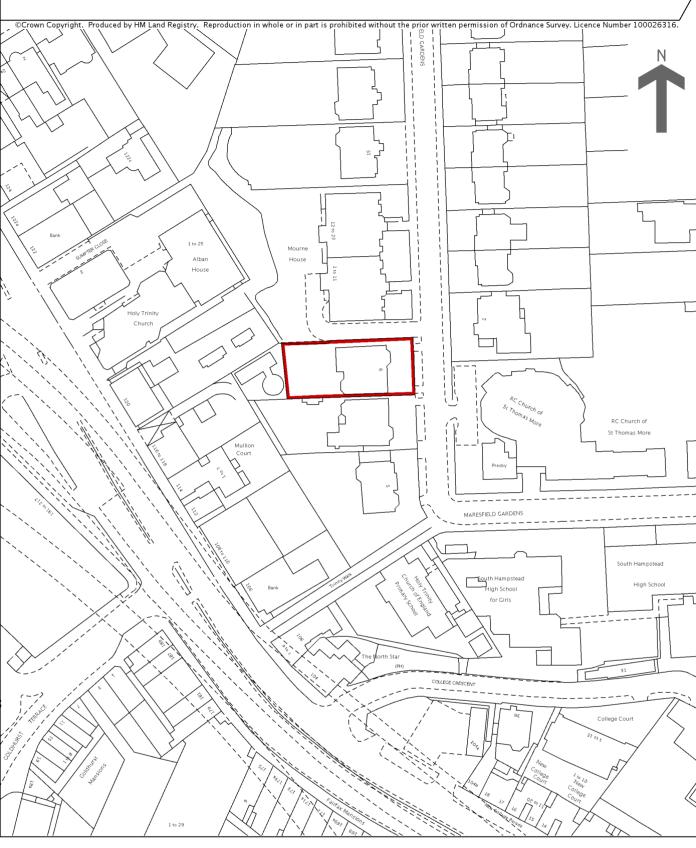

HM Land Registry Current title plan

## Title number **222458** Ordnance Survey map reference **TQ2684NW** Scale **1:1250** Administrative area **Camden**

This is a copy of the title plan on 11 JAN 2018 at 15:02:06. This copy does not take account of any application made after that time even if still pending in HM Land Registry when this copy was issued.

This copy is not an 'Official Copy' of the title plan. An official copy of the title plan is admissible in evidence in a court to the same extent as the original. A person is entitled to be indemnified by the registrar if he or she suffers loss by reason of a mistake in an official copy. If you want to obtain an official copy, the HM Land Registry web site explains how to do this.

HM Land Registry endeavours to maintain high quality and scale accuracy of title plan images. The quality and accuracy of any print will depend on your printer, your computer and its print settings. This title plan shows the general position, not the exact line, of the boundaries. It may be subject to distortions in scale. Measurements scaled from this plan may not match measurements between the same points on the ground.