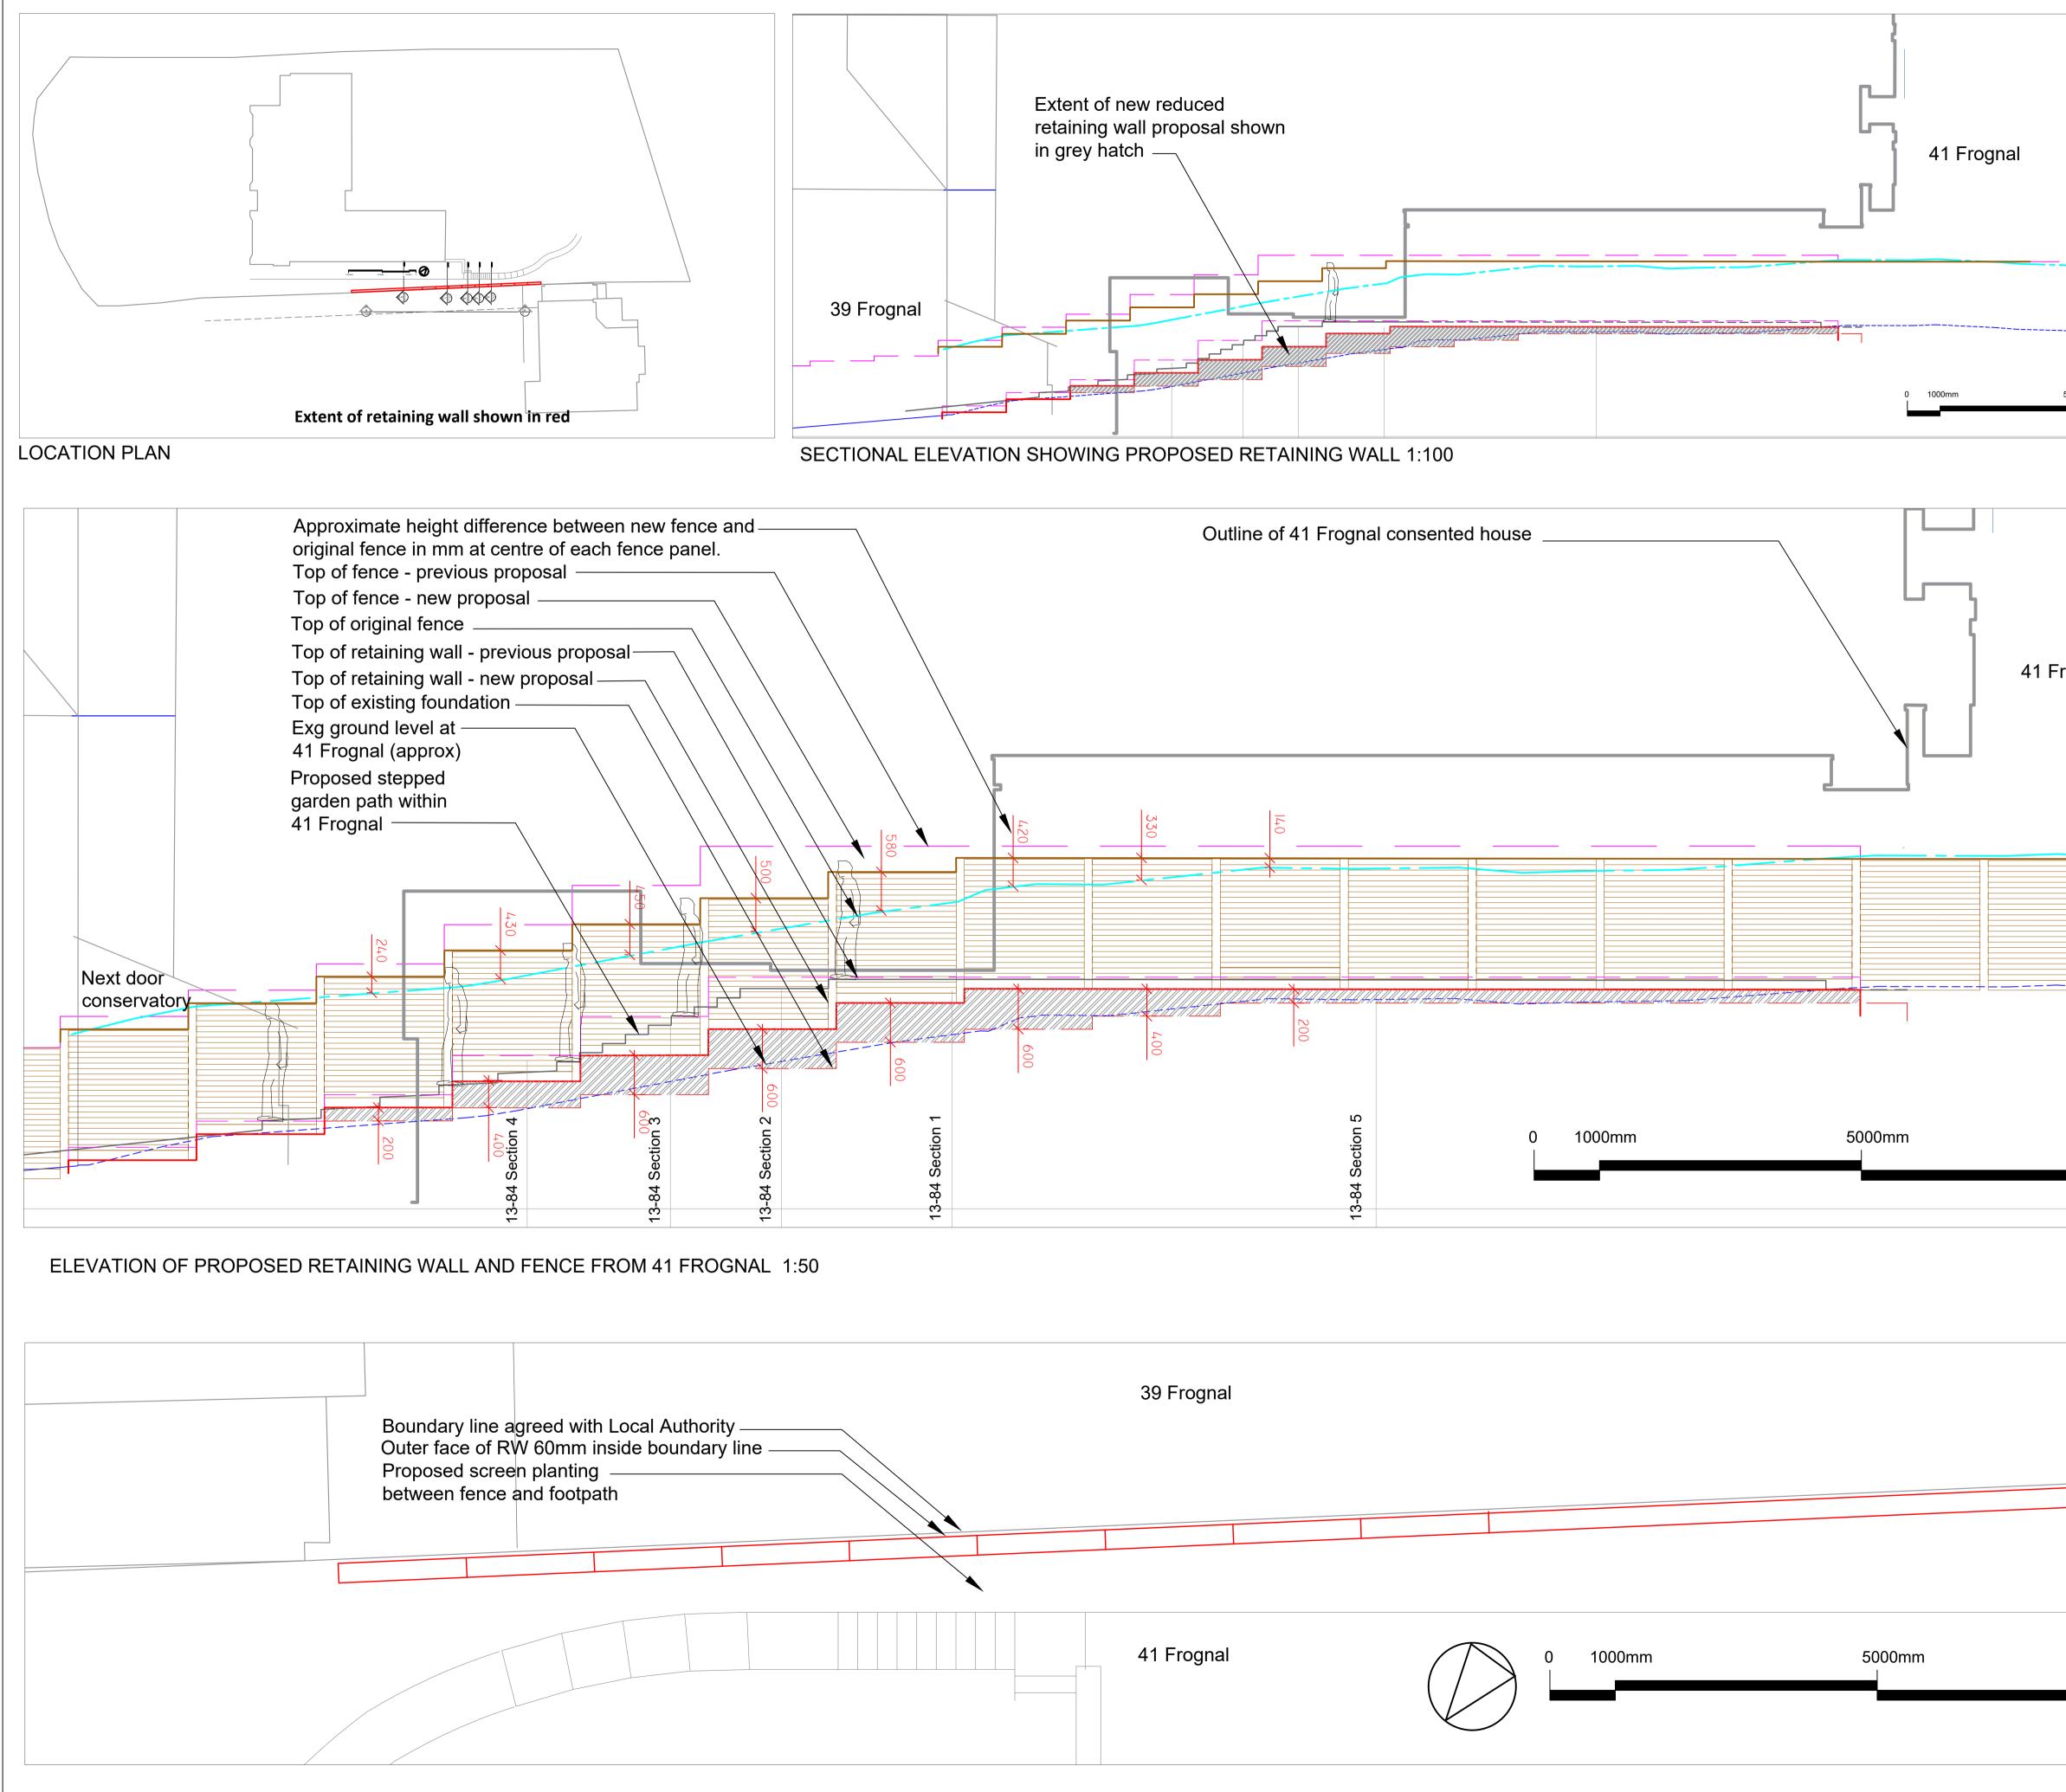

PLAN SHOWING PROPOSED RETAINING WALL 1:50 AT A1

|             | <ol> <li>All dimensions are in millimeters unle<br/>fabrication or ordering of materials</li> <li>This drawing is the copyright of Bowle</li> </ol>                     | the attention of the lead consultant<br>ess otherwise noted & are subject to                                                                                                                                                                                                                                                                                                                 | o checking on site prior to |
|-------------|-------------------------------------------------------------------------------------------------------------------------------------------------------------------------|----------------------------------------------------------------------------------------------------------------------------------------------------------------------------------------------------------------------------------------------------------------------------------------------------------------------------------------------------------------------------------------------|-----------------------------|
| 0mm 10000mm |                                                                                                                                                                         | aown to ground level.<br>Approximate top of previous<br>fence (2m above existing GL<br>Top of boundary fence - prev<br>proposal<br>Top of boundary fence -<br>new proposal<br>Top of existing<br>foundation<br>Top of retaining wall - previou<br>proposal<br>Top of proposed retaining wa<br>support new boundary fence -<br>new proposal<br>Original ground level<br>at boundary (41 side) | at 41)<br>ious<br>s         |
|             |                                                                                                                                                                         | Proposed retaining wall to<br>support new boundary fence<br>new proposal<br>Finished level of steps inside<br>garden of 41 Frognal<br>Proposed 2m high woven tim<br>panel fence on 41 Frognal sid                                                                                                                                                                                            | ber                         |
| gnal        |                                                                                                                                                                         |                                                                                                                                                                                                                                                                                                                                                                                              |                             |
|             |                                                                                                                                                                         |                                                                                                                                                                                                                                                                                                                                                                                              |                             |
| 1000mm      |                                                                                                                                                                         |                                                                                                                                                                                                                                                                                                                                                                                              |                             |
|             |                                                                                                                                                                         |                                                                                                                                                                                                                                                                                                                                                                                              |                             |
|             | B 21.09.20 VW/JW Height<br>A 05.03.20 VW/JW Text<br>Orig 30.10.19 VW/JW n/<br>rev date by chk nd<br>BOWLL<br>5 Williams Court, Tunnel Wa<br>Tel: 01296 662439 Fax: 0129 | t amended, hatch am<br>/a<br>otes<br>ESCV<br>ay, Pitstone, Nr. Leightor                                                                                                                                                                                                                                                                                                                      | ended                       |
|             | 1 ef: 01290 002439 Fax: 0129                                                                                                                                            | 20 002929 Email: admin                                                                                                                                                                                                                                                                                                                                                                       | woowieswyer.co.uk           |