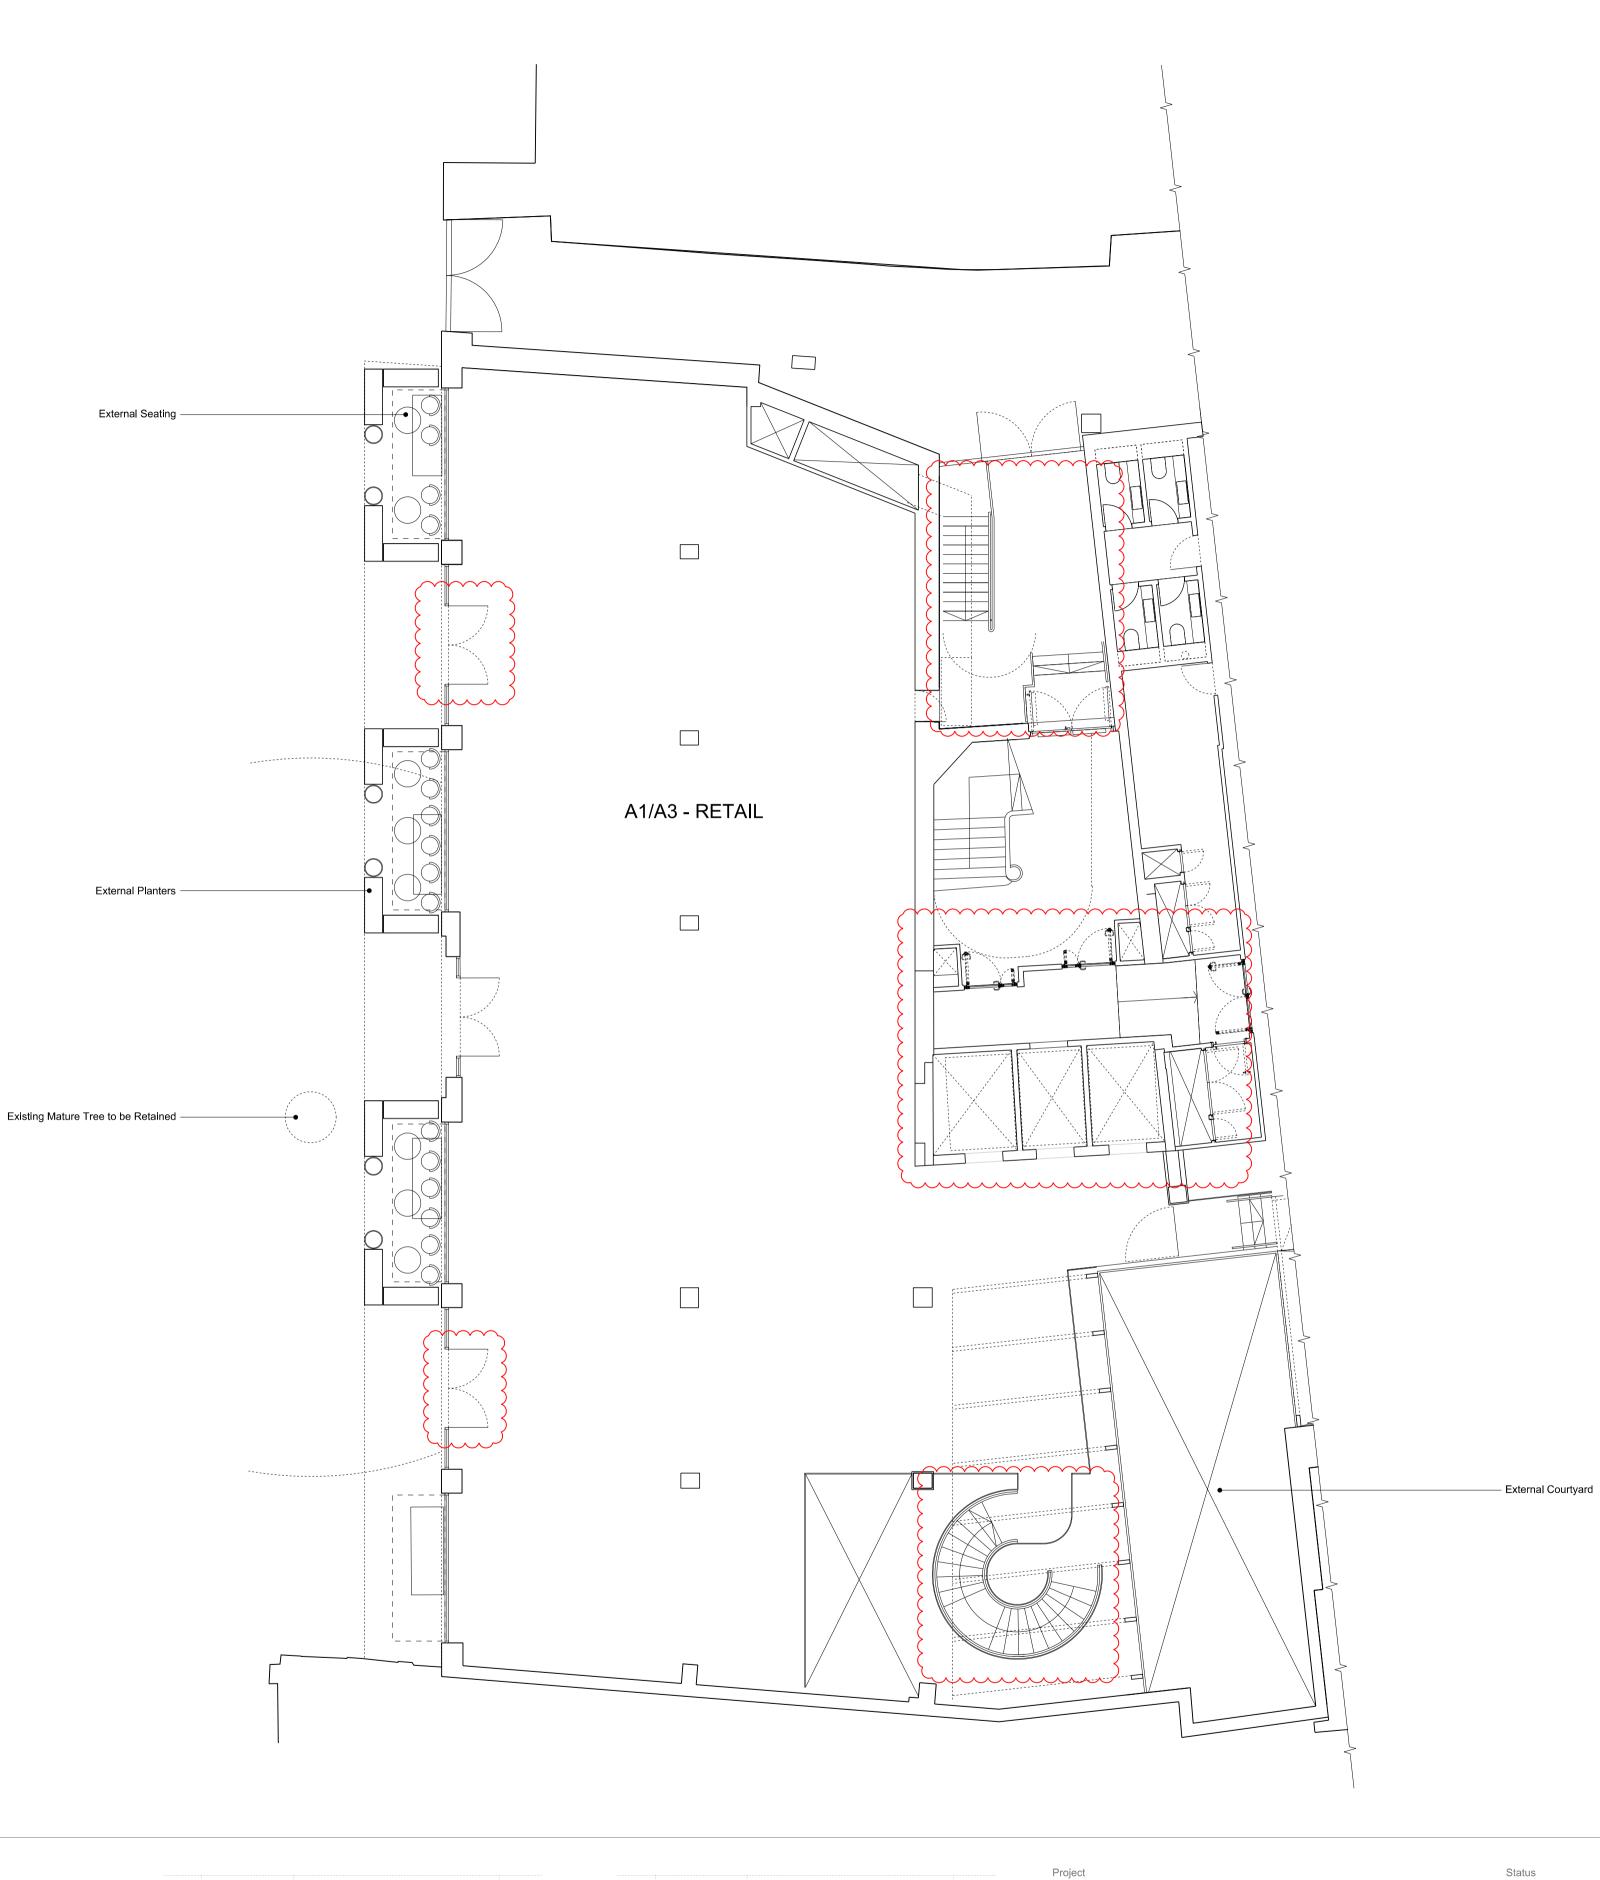

**01** Ground Floor GA Plan High Holborn 1:100

Copyright Cousins&Cousins Architects. No implied license exists. This drawing should not be used to calculate areas for the purposes of valuation. All dimensions be checked on site by the contractor and such dimensions to be their responsibility. Do not scale drawings. All work must comply with relevant British Standards and Building Regulations requirements. Drawing errors and omissions to be reported to the architect.

## Uncommon Holborn 85 High Holborn

CER Investments Sarl

Title

Client

Proposed GA Ground Floor Plan High Holborn

Status