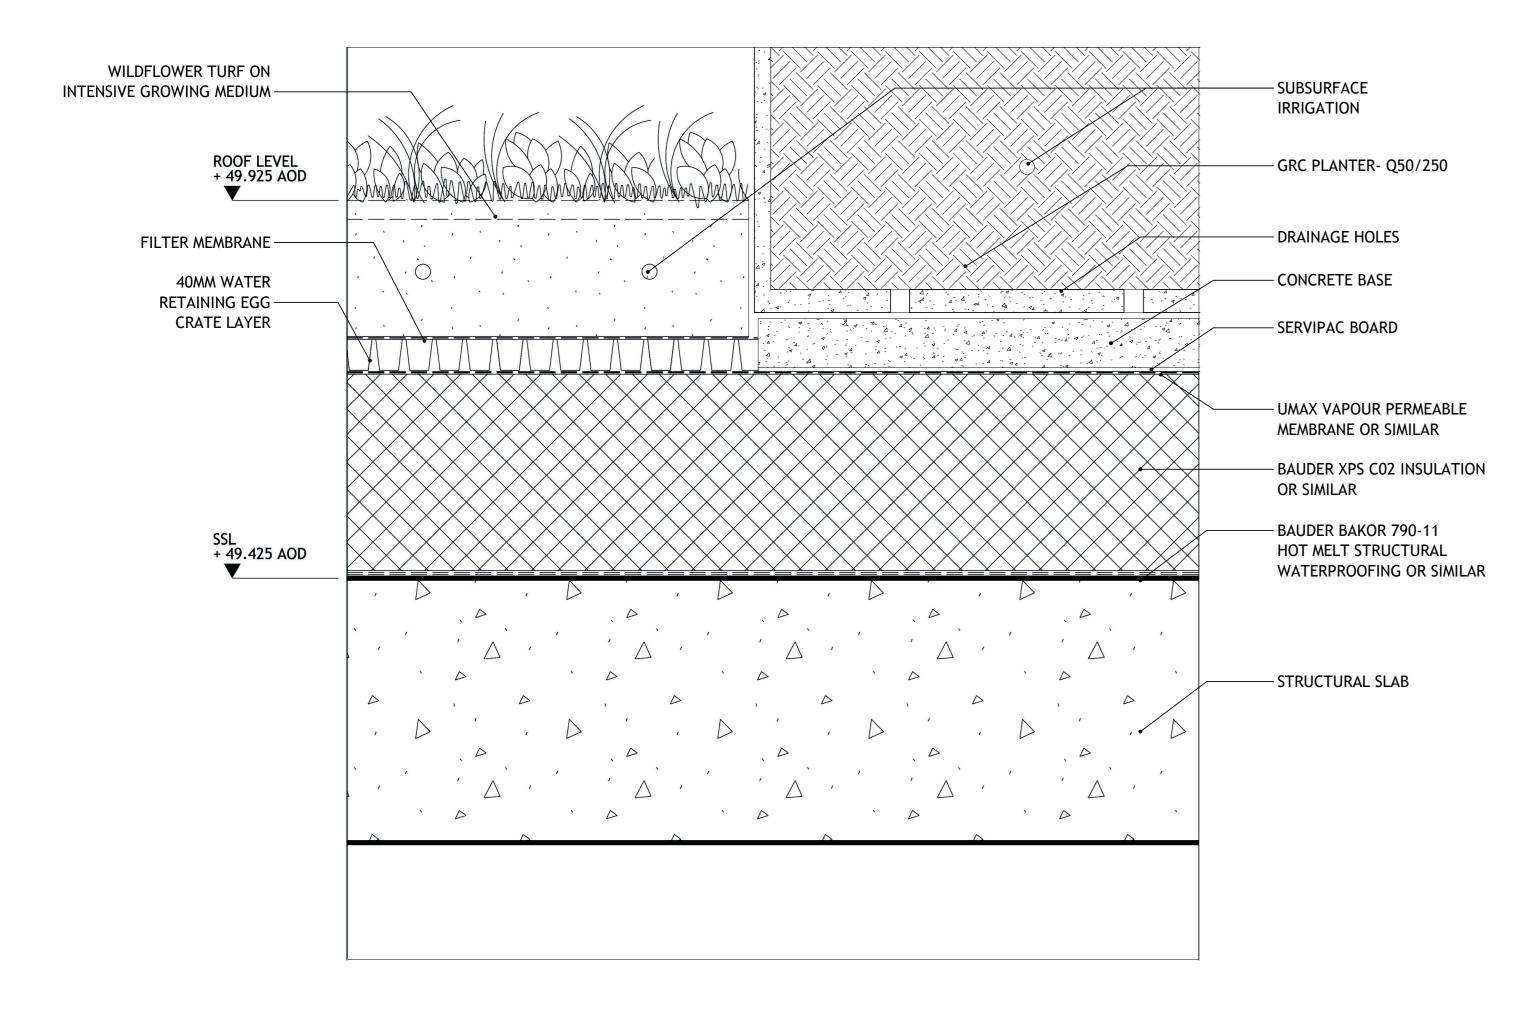

Green Roof Section Detail at Edge Trim

1:5

Green Roof and Planter Detail
1:5

Drainage Outlet @ Timber Decking
1:5

DO NOT SCALE

THIS DRAWING IS © IAN RITCHIE ARCHITECTS LTD

Dimensions to be verified on site.