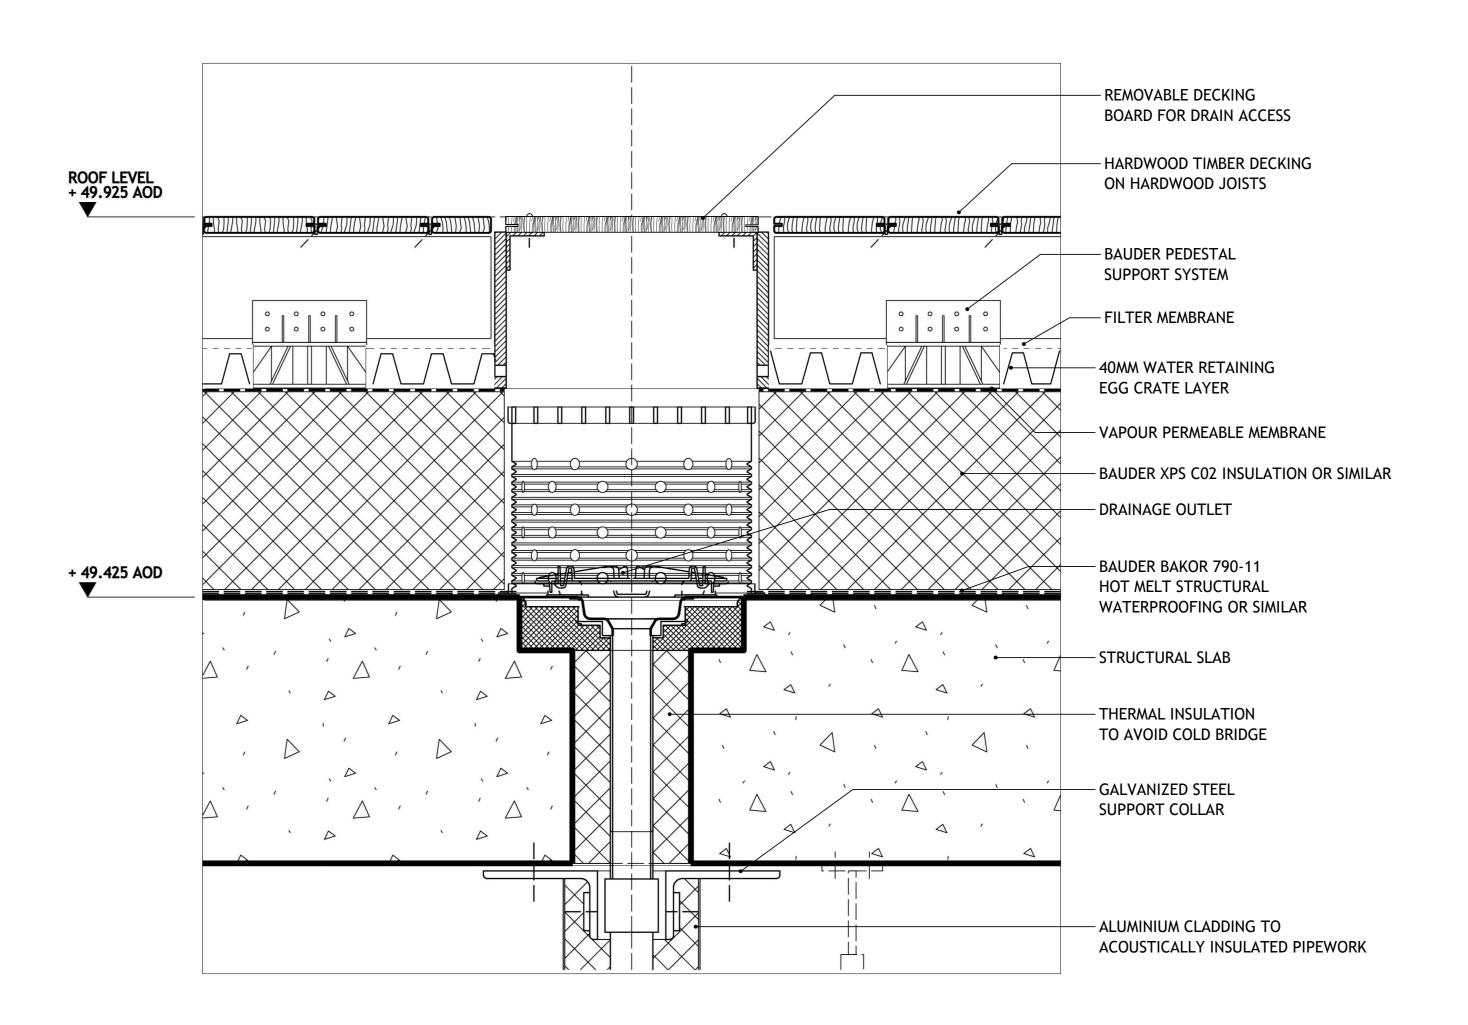

Green Roof Section Detail at Edge Trim

1:5

Green Roof and Planter Detail
1:5

Drainage Outlet @ Timber Decking
1:5

DO NOT SCALE

THIS DRAWING IS © IAN RITCHIE ARCHITECTS LTD

Dimensions to be verified on site.