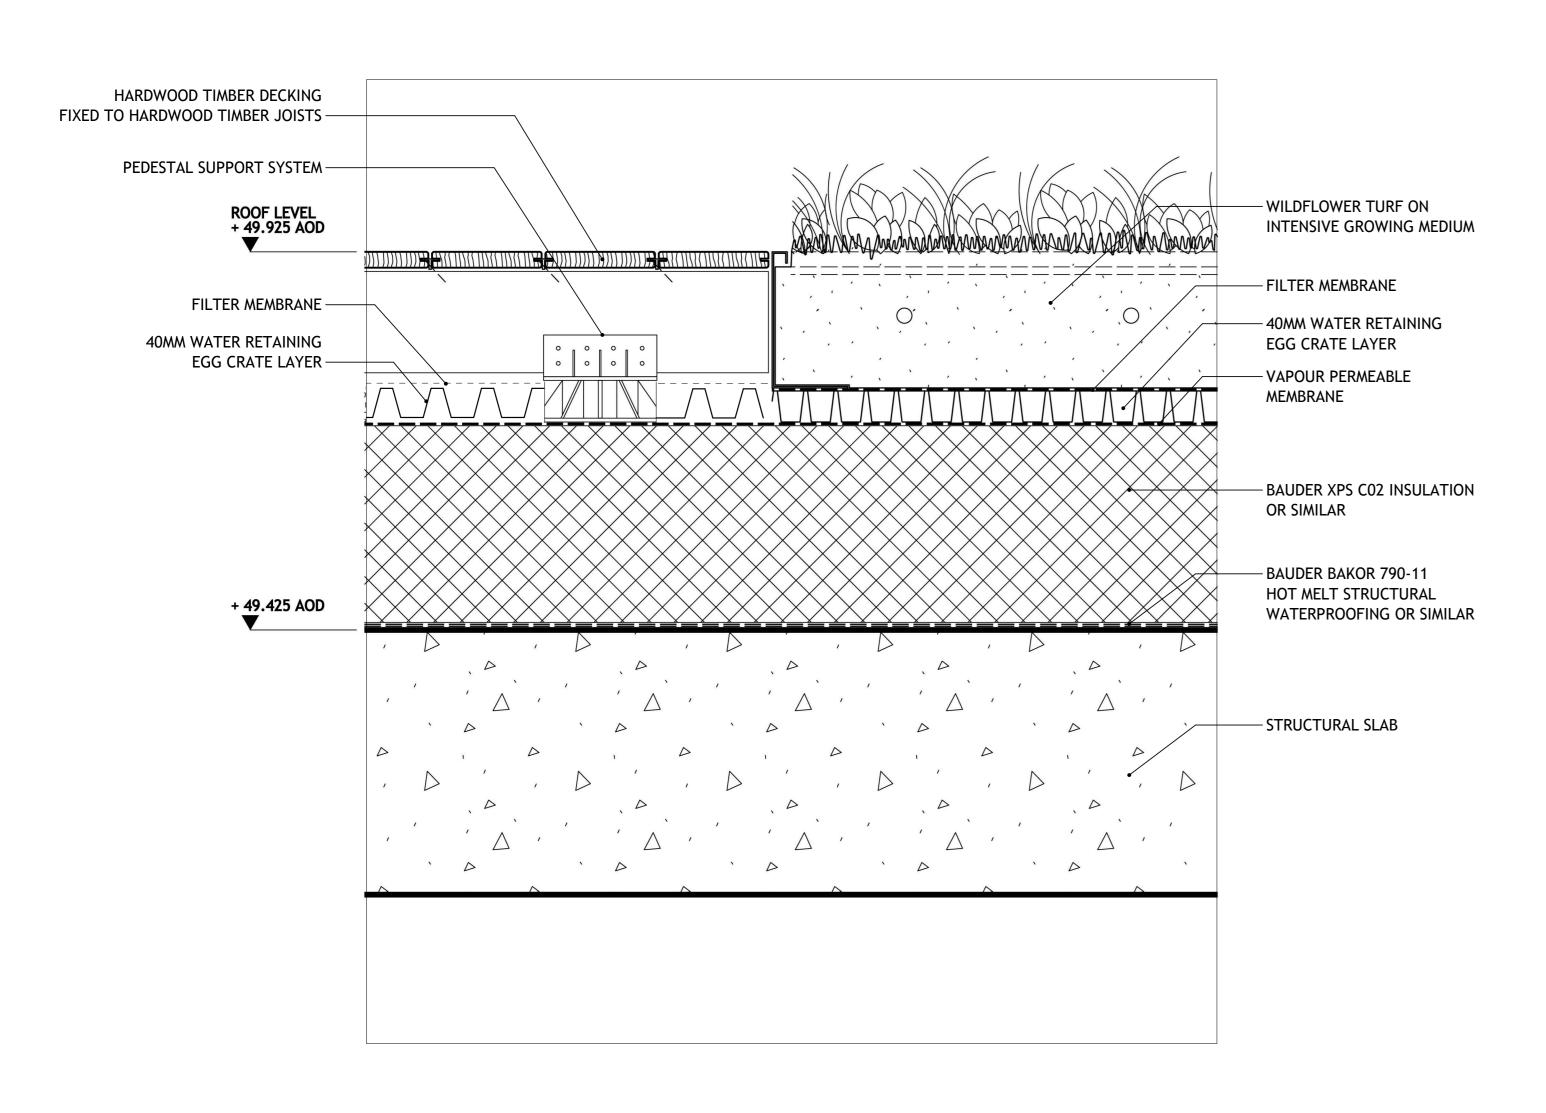

Green Roof Section Detail at Edge Trim

1:5

Green Roof and Planter Detail
1:5

Drainage Outlet @ Timber Decking
1:5

DO NOT SCALE

THIS DRAWING IS © IAN RITCHIE ARCHITECTS LTD

Dimensions to be verified on site.