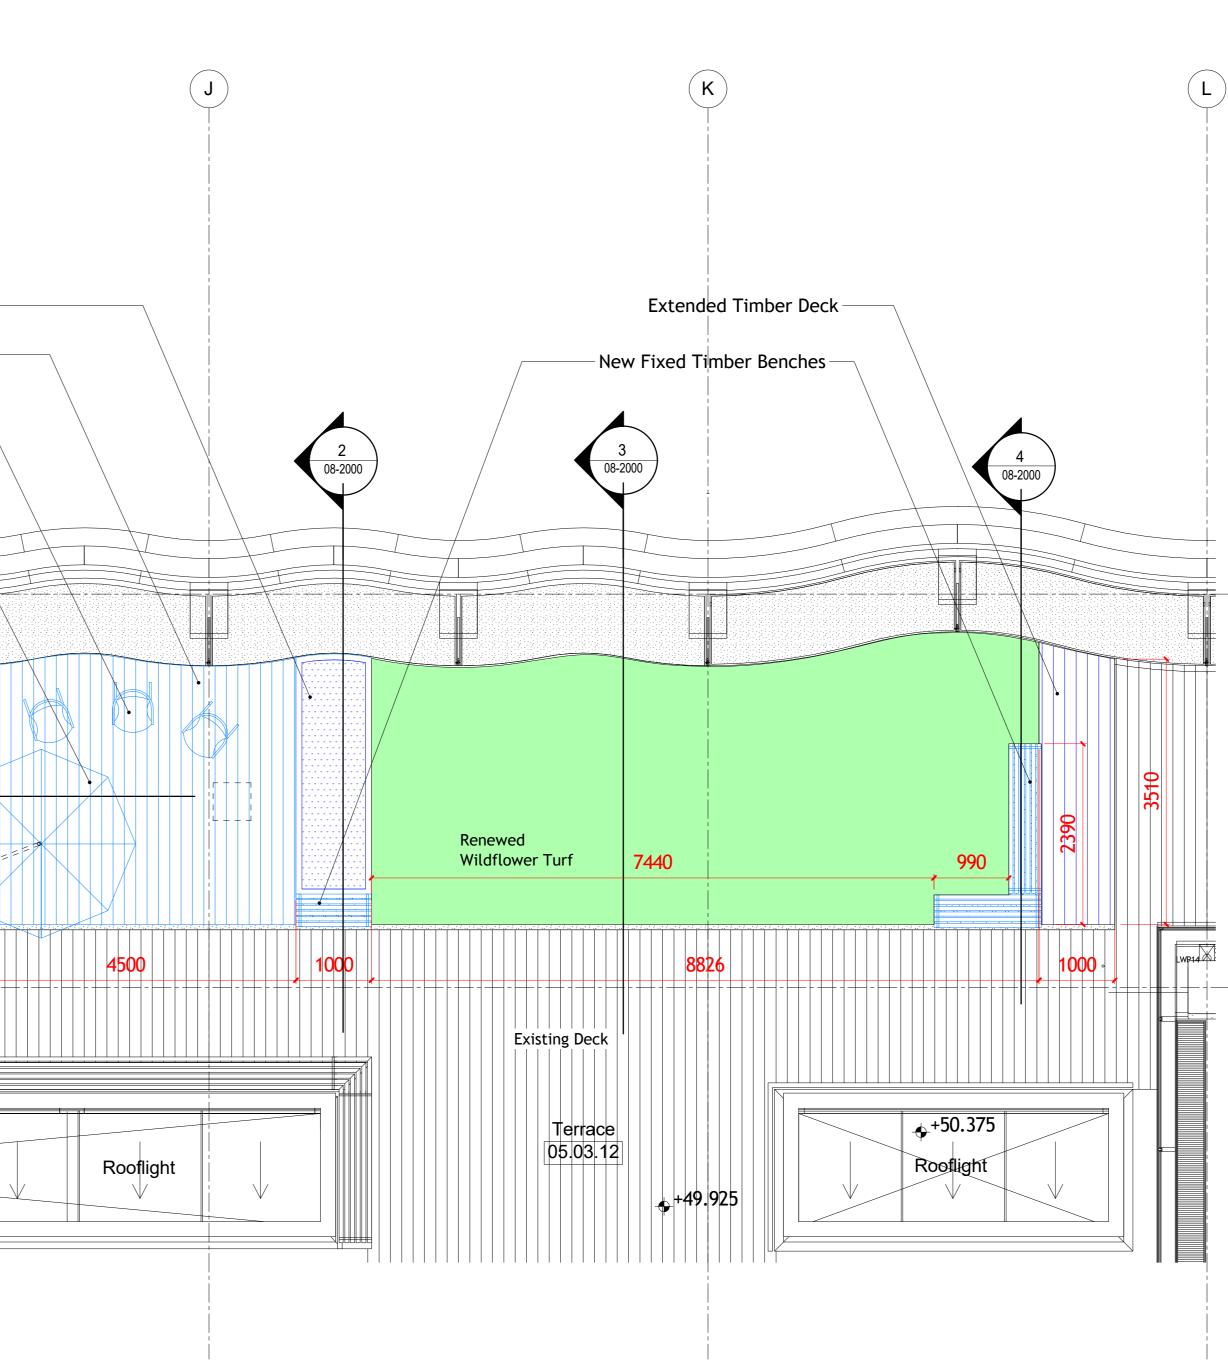

Proposed Level 05 Roof Terrace -West Detail 1 : 50

Grasses Crested Slender (ssp Sheep's Annuals Viper's B Perennia Yarrow I Kidney \ Thrift Commor

G  $(\mathbf{H})$ SOP -New Fixed Planters to match – existing white GRC Planters New Timber Deck-New Timber Deck-Existing GRC Planters – Cantilevered New Fixed Benches – Movable Seating -Umbrella – Cantilevered New Water Movable Feature — Umbrella — Seating – SOP SOP SOP 1000 4500 1000  $\mathbf{\mathbf{h}}$ | + + + + | | | 08-2000 Renewed Wildflower Turf ଛାତ୍ରୀ 444 8830 1540 1000 2500 1540 2500 4500 Existing Deck +50.375 Terrace 05.03.10 Rooflight Rooflight Existing Timber Bench-

Renewal of Green Roof using original specification to be supplied and installed by specialist. Extract below from UCL Howland Street Biodiversity Management Plan date 14.03.14, submitted to L.B. Camde part of consented application 2011/1944/P. Refer to Condition 8 (discharged under ref 2013/7595/P date 14.10

## Green Roof Species List

| Grasses                                          | Perennials (cont'd)                       |  |  |  |
|--------------------------------------------------|-------------------------------------------|--|--|--|
| Crested Dog's Tail - Cynosurus cristatus         | Oxeye Daisy - Leucanthemum vulgare        |  |  |  |
| Slender Creeping Red Fescue - Festuca rubra      | Common Toadflax <i>- Linaria vulgaris</i> |  |  |  |
| (ssp littoralis) ssp.Littoralis                  | Bird's Foot Trefoil - Lotus corniculatis  |  |  |  |
| Sheep's Fescue - Festuca Ovina                   | Musk Mallow - Malva moschata              |  |  |  |
| Annuals                                          | Black Medick - Medicago lupulina          |  |  |  |
| Viper's Bugloss - Echium vulgare                 | Wild Marjoram - Origanum vulgare          |  |  |  |
| Perennials                                       | Hoary Plantain - Plantago media           |  |  |  |
| Yarrow Milfoil - Achillea millefolium            | Cowslip - Primula veris                   |  |  |  |
| Kidney Vetch - Anthyllis vulneraria              | Selfheal - Prunella vulgaris              |  |  |  |
| Thrift - Armeria maritima                        | Meadow Buttercup - Ranunculus acris       |  |  |  |
| Common Knapweed - Centaurea nigra                | Bulbous Buttercup - Ranunculus bulbosus   |  |  |  |
| Wild Basil - Clinipodium vulgare                 | Salad Burnet - Sanguisorba minor          |  |  |  |
| Lady's Bedstraw - Galium verum                   | Bladder Campion - Silene Vulgaris         |  |  |  |
| Perforate St. John's Wort - Hypericum perforatum | Wild Thyme - Thymus polytrichus           |  |  |  |
| Rough Hawkbit - Leontodon hispidus               | Red Clover - Trifolium pratense           |  |  |  |