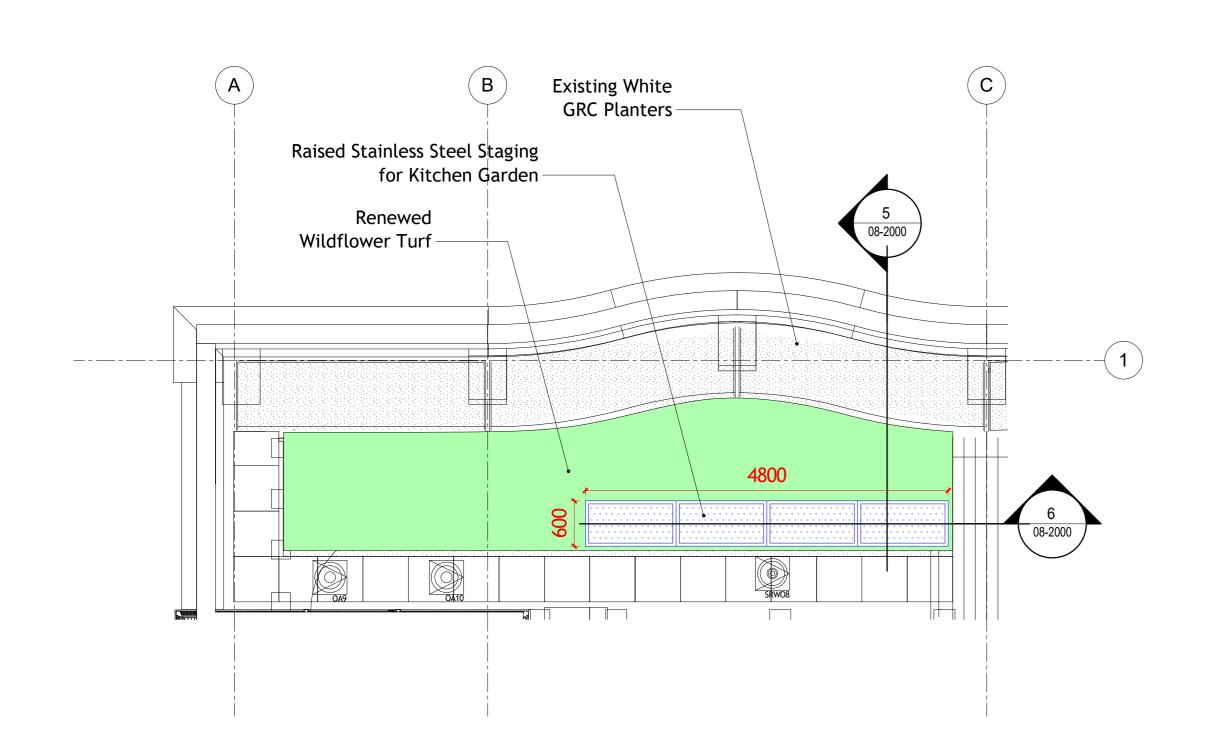

Renewal of Green Roof using original specification to be supplied and installed by specialist. Extract below from UCL Howland Street Biodiversity Management Plan date 14.03.14, submitted to L.B. Camde part of consented application 2011/1944/P. Refer to Condition 8 (discharged under ref 2013/7595/P date 14.10

## Green Roof Species List

| Grasses                                          | Perennials (cont'd)                       |  |  |  |
|--------------------------------------------------|-------------------------------------------|--|--|--|
| Crested Dog's Tail - Cynosurus cristatus         | Oxeye Daisy - Leucanthemum vulgare        |  |  |  |
| Slender Creeping Red Fescue - Festuca rubra      | Common Toadflax <i>- Linaria vulgaris</i> |  |  |  |
| (ssp littoralis) ssp.Littoralis                  | Bird's Foot Trefoil - Lotus corniculatis  |  |  |  |
| Sheep's Fescue - Festuca Ovina                   | Musk Mallow - Malva moschata              |  |  |  |
| Annuals                                          | Black Medick - Medicago lupulina          |  |  |  |
| Viper's Bugloss - Echium vulgare                 | Wild Marjoram - Origanum vulgare          |  |  |  |
| Perennials                                       | Hoary Plantain - Plantago media           |  |  |  |
| Yarrow Milfoil - Achillea millefolium            | Cowslip - Primula veris                   |  |  |  |
| Kidney Vetch - Anthyllis vulneraria              | Selfheal - Prunella vulgaris              |  |  |  |
| Thrift - Armeria maritima                        | Meadow Buttercup - Ranunculus acris       |  |  |  |
| Common Knapweed - Centaurea nigra                | Bulbous Buttercup - Ranunculus bulbosus   |  |  |  |
| Wild Basil - Clinipodium vulgare                 | Salad Burnet - Sanguisorba minor          |  |  |  |
| Lady's Bedstraw - Galium verum                   | Bladder Campion - Silene Vulgaris         |  |  |  |
| Perforate St. John's Wort - Hypericum perforatum | Wild Thyme - Thymus polytrichus           |  |  |  |
| Rough Hawkbit - Leontodon hispidus               | Red Clover - Trifolium pratense           |  |  |  |