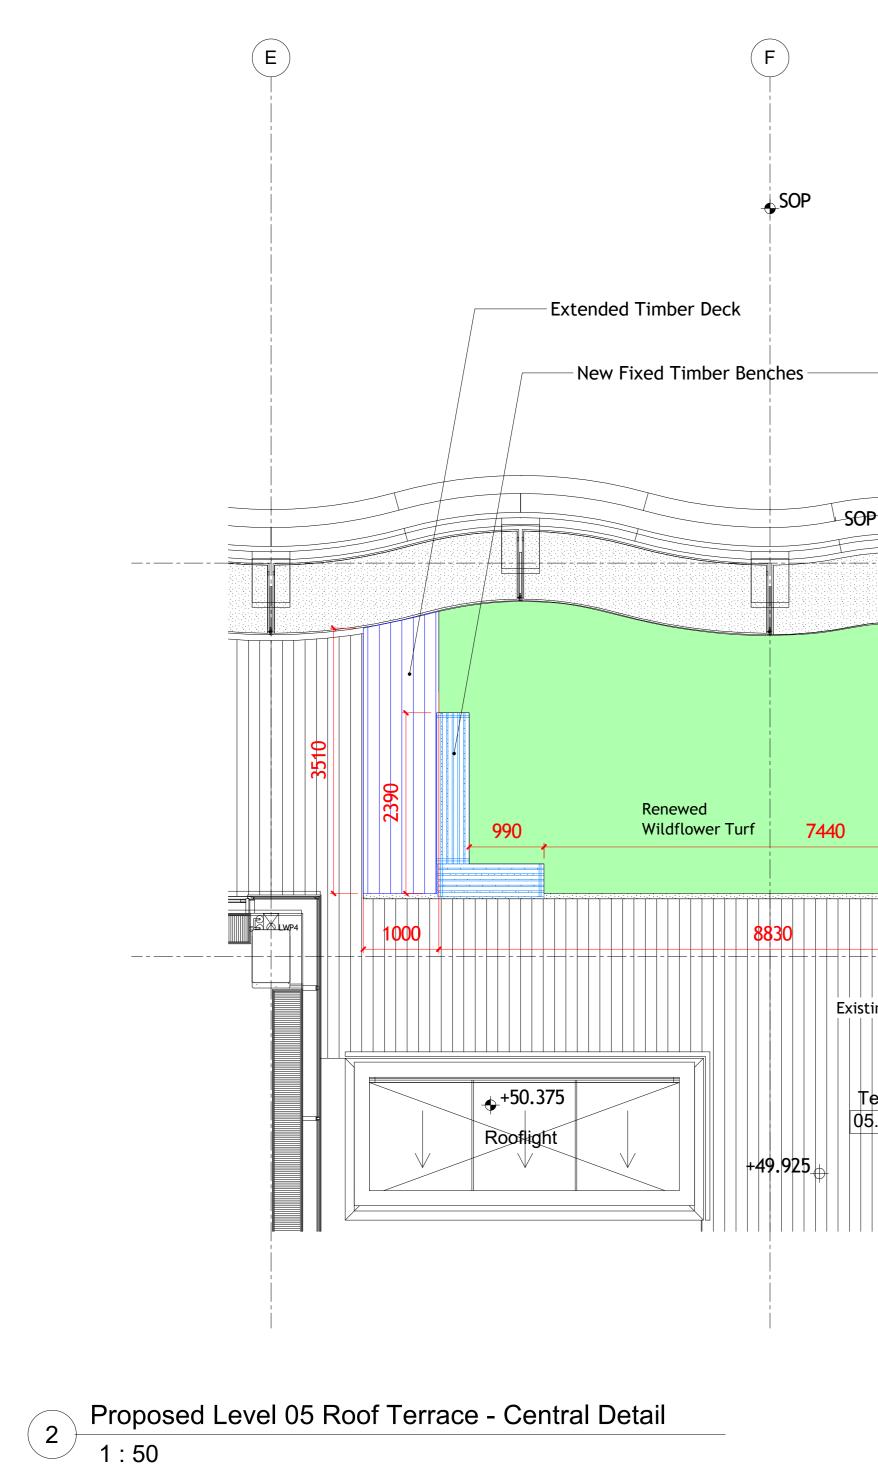

Renewal of Green Roof using original specification to be supplied and installed by specialist. Extract below from UCL Howland Street Biodiversity Management Plan date 14.03.14, submitted to L.B. Camde part of consented application 2011/1944/P. Refer to Condition 8 (discharged under ref 2013/7595/P date 14.10

## Green Roof Species List

| Grasses                                          | Perennials (cont'd)                       |  |  |  |
|--------------------------------------------------|-------------------------------------------|--|--|--|
| Crested Dog's Tail - Cynosurus cristatus         | Oxeye Daisy - Leucanthemum vulgare        |  |  |  |
| Slender Creeping Red Fescue - Festuca rubra      | Common Toadflax <i>- Linaria vulgaris</i> |  |  |  |
| (ssp littoralis) ssp.Littoralis                  | Bird's Foot Trefoil - Lotus corniculatis  |  |  |  |
| Sheep's Fescue - Festuca Ovina                   | Musk Mallow - Malva moschata              |  |  |  |
| Annuals                                          | Black Medick - Medicago lupulina          |  |  |  |
| Viper's Bugloss - Echium vulgare                 | Wild Marjoram - Origanum vulgare          |  |  |  |
| Perennials                                       | Hoary Plantain - Plantago media           |  |  |  |
| Yarrow Milfoil - Achillea millefolium            | Cowslip - Primula veris                   |  |  |  |
| Kidney Vetch - Anthyllis vulneraria              | Selfheal - Prunella vulgaris              |  |  |  |
| Thrift - Armeria maritima                        | Meadow Buttercup - Ranunculus acris       |  |  |  |
| Common Knapweed - Centaurea nigra                | Bulbous Buttercup - Ranunculus bulbosus   |  |  |  |
| Wild Basil - Clinipodium vulgare                 | Salad Burnet - Sanguisorba minor          |  |  |  |
| Lady's Bedstraw - Galium verum                   | Bladder Campion - Silene Vulgaris         |  |  |  |
| Perforate St. John's Wort - Hypericum perforatum | Wild Thyme - Thymus polytrichus           |  |  |  |
| Rough Hawkbit - Leontodon hispidus               | Red Clover - Trifolium pratense           |  |  |  |