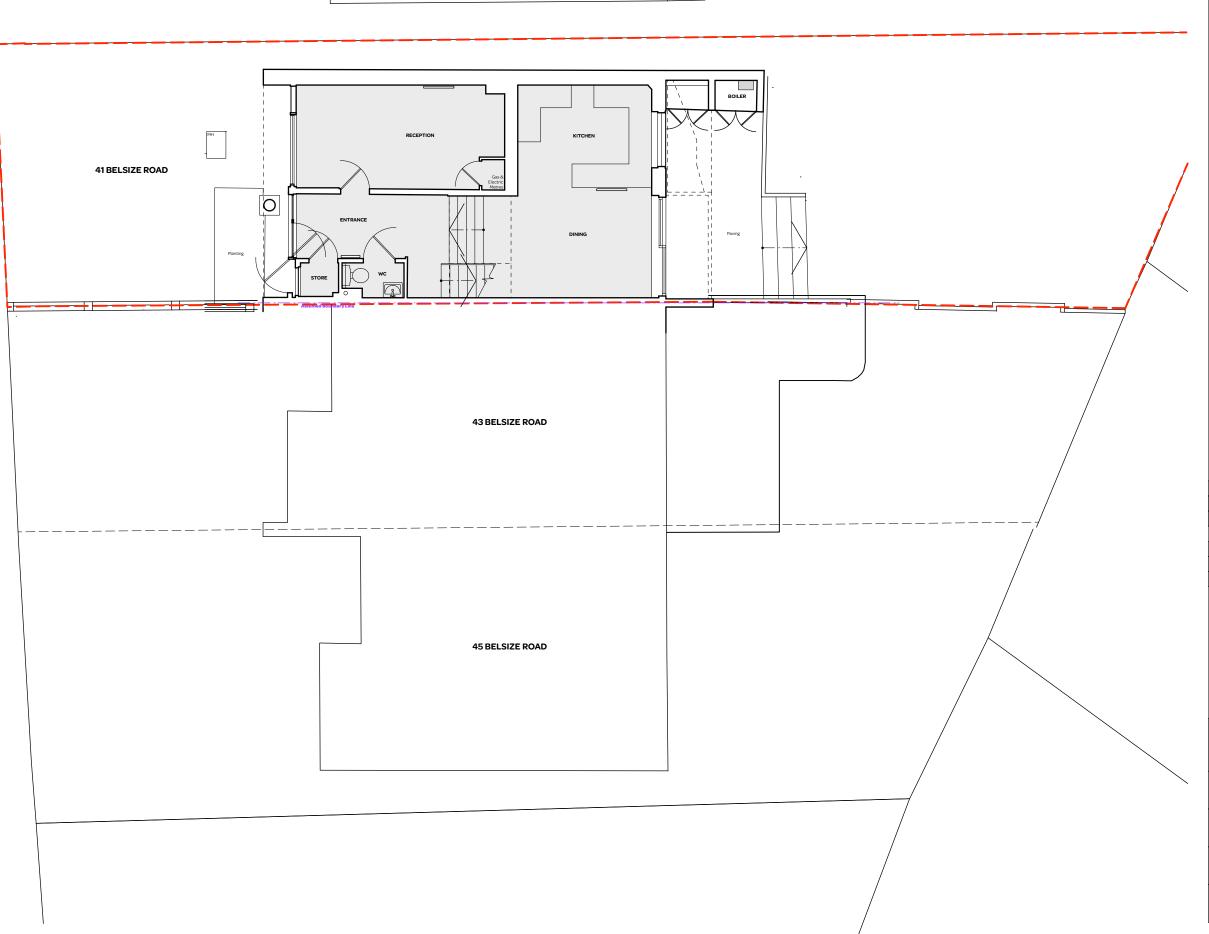

# KEY

black lines existing red lines new green lines to be demolished

- A: 95 Bell Street, London NW1 6TL
- T : 0207 431 4500
- E : studio@squarefeetarchitects.co.uk
- W: www.squarefeetarchitects.co.uk

drawing title:

## **EXISTING SITE PLAN**

lient: REIM

project:

### 41 Belsize Road, NW6 4RX

| date:           | scale:    |
|-----------------|-----------|
| August 2020     | 11:100@A3 |
| drawing number: | revision: |
| 2006-L-010      |           |