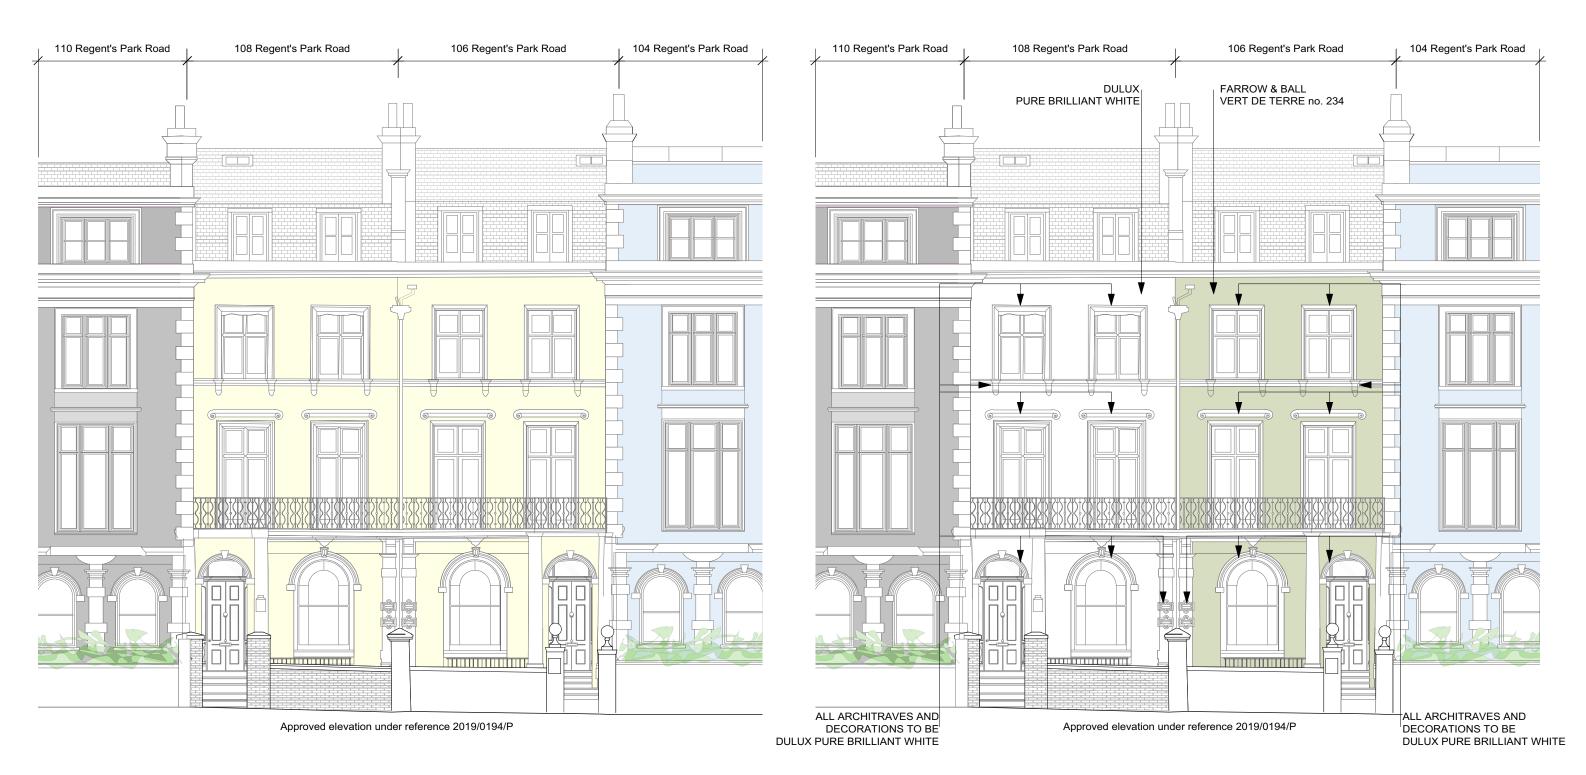

FRONT ELEVATION: EXISTING COLOUR

FRONT ELEVATION: PROPOSED COLOURS

0 1 2 5 m

| PLANNING                                                                                                                                                                                                              | Project:<br>106 -108 Regent's Park Road<br>NW1 8UG                                                                        |                                |
|-----------------------------------------------------------------------------------------------------------------------------------------------------------------------------------------------------------------------|---------------------------------------------------------------------------------------------------------------------------|--------------------------------|
|                                                                                                                                                                                                                       | Drawing Title:<br>FRONT ELEVATION:<br>EXSITING AND PROPOSED COLOURS                                                       |                                |
| All dimensions must be confirmed on site and verified<br>with the Architect. Any discrepencies on the drawing<br>must be reported to the Architect prior to any works<br>being carried out on site.                   | Drawing No.:<br>1939 P- 500                                                                                               |                                |
|                                                                                                                                                                                                                       | Date<br>14.10.2020                                                                                                        | <sub>Scale</sub><br>1:100 @ A3 |
| DO NOT SCALE OFF THIS DRAWING, only use<br>stated dimensions for setting out purposes.                                                                                                                                |                                                                                                                           |                                |
| The copyright of this schedule / drawing remains with<br>the Architect. No part of this schedule / drawing may<br>be reproduced in any form or by any means without<br>the written permission of Greenway Architects. | <b>greenway</b> architects<br>Branch Hill Mews, London NW3 7LT<br>Tel +44 (0)20 7435 6091<br>www.greenwayarchitects.co.uk |                                |