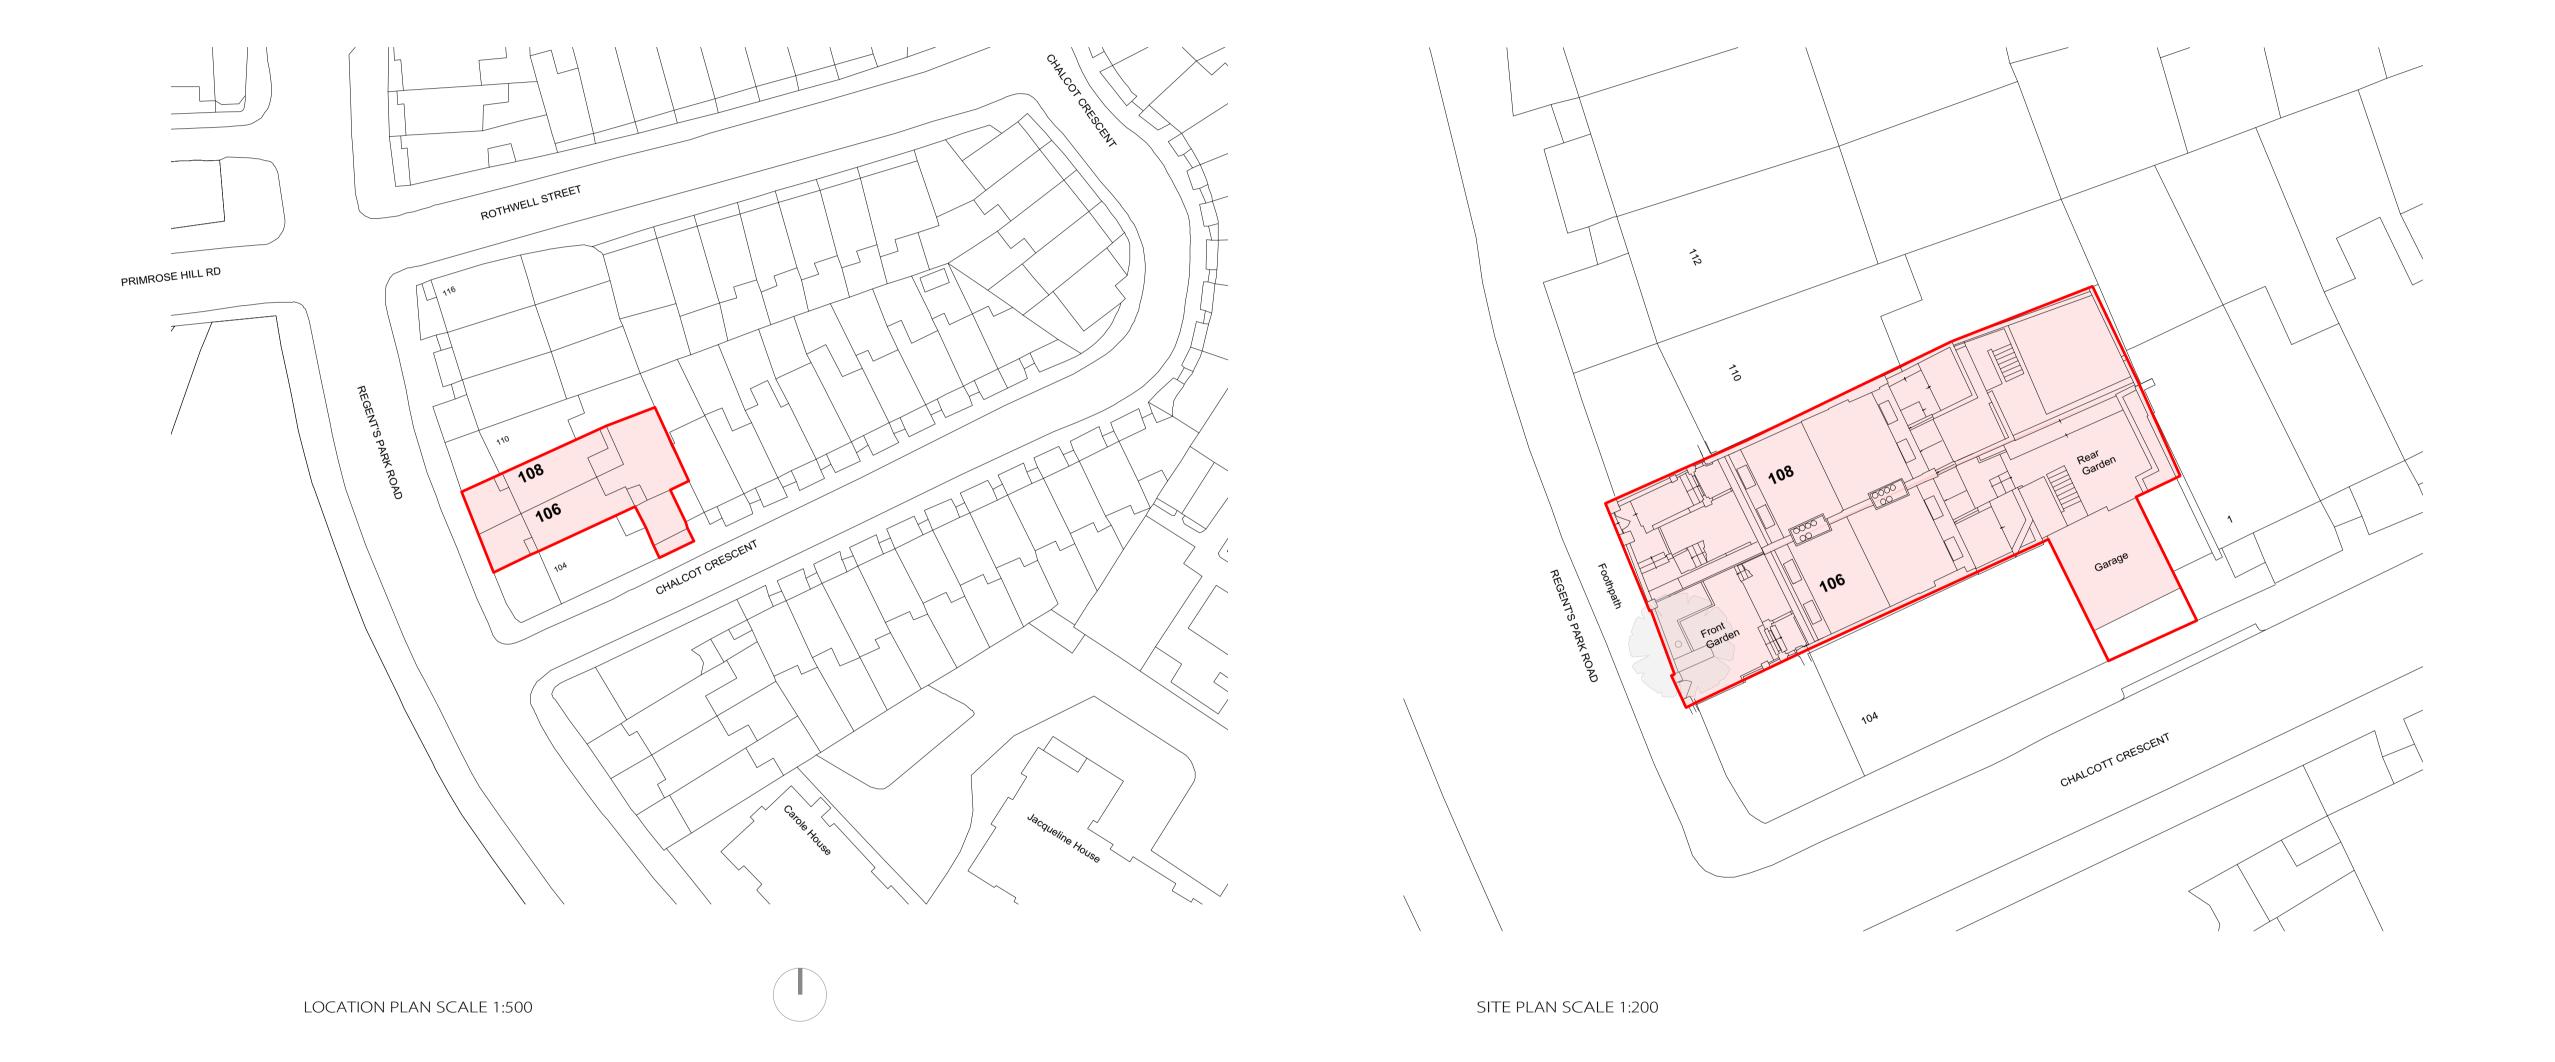

CONSTRUCTION All dimensions must be confirmed on site and verified with the Architect. Any discrepencies on the drawing must be reported to the Architect prior to any works being carried out on site. DO NOT SCALE OFF THIS DRAWING, only use stated dimensions for setting out purposes. The copyright of this schedule / drawing remains with the Architect. No part of this schedule / drawing may be reproduced in any form or by any means without the written permission of Greenway Architects. Project: 106-108 Regent's Park Road NW1 8UG Drawing Title: Existing Location Plan and Site Plan Drawing No.: 1939 C - 000 Scale 06.09.2019 1:500 1:200 @ A1