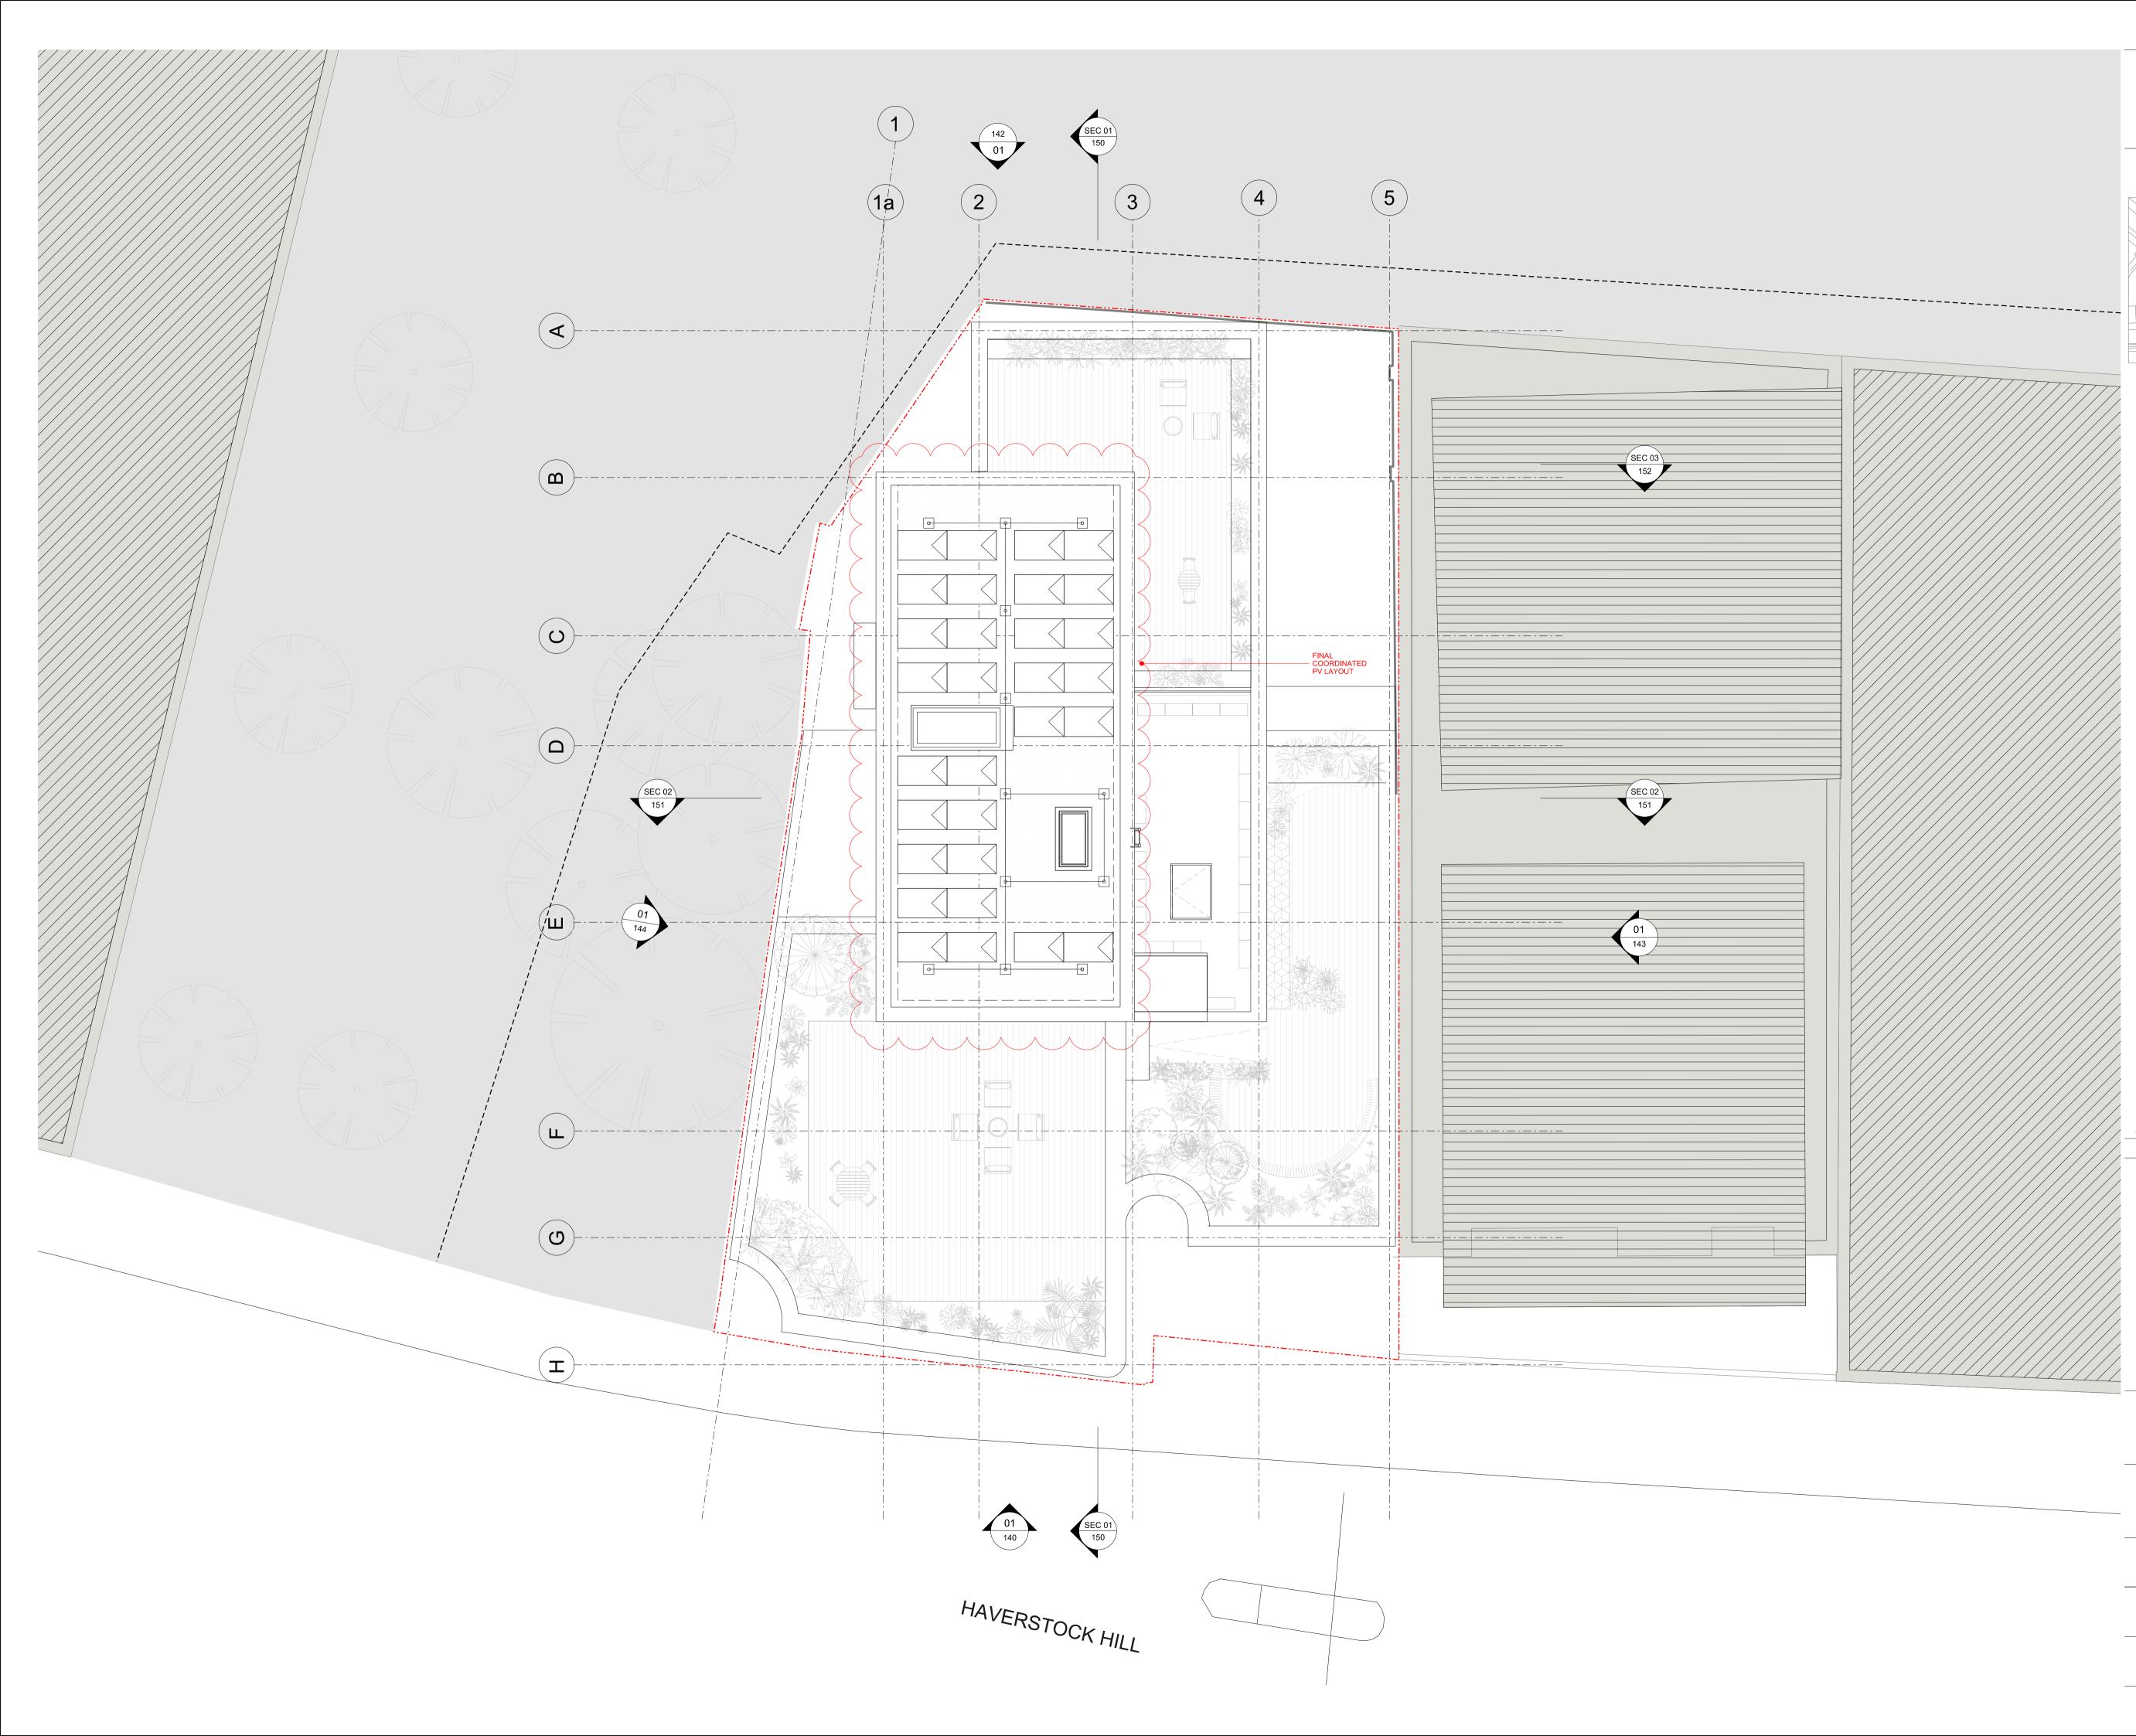

ASHP 1.06  $\bullet$ 

Air Source Heat Pump Unit Number

Level Marker

| С   | 09/10/20 | Planning Condition 19 | NE  |
|-----|----------|-----------------------|-----|
| В   | 04/11/19 | Section 96a           | NE  |
| А   | 25/04/19 | Planning Submission   | NE  |
| Rev | Date     | Reason for Issue      | Chk |

## Project

18-22 Haverstock Hill, NW3

| Title<br>Proposed<br>Roof Plan | Proposed            |             |               |  |  |
|--------------------------------|---------------------|-------------|---------------|--|--|
| <sup>Date</sup><br>25/04/19    | Scale @ A1<br>1:100 | Drawn<br>MB | Checked       |  |  |
| Status<br>Planning             |                     |             |               |  |  |
| Drawing Number                 |                     |             | Revision<br>C |  |  |