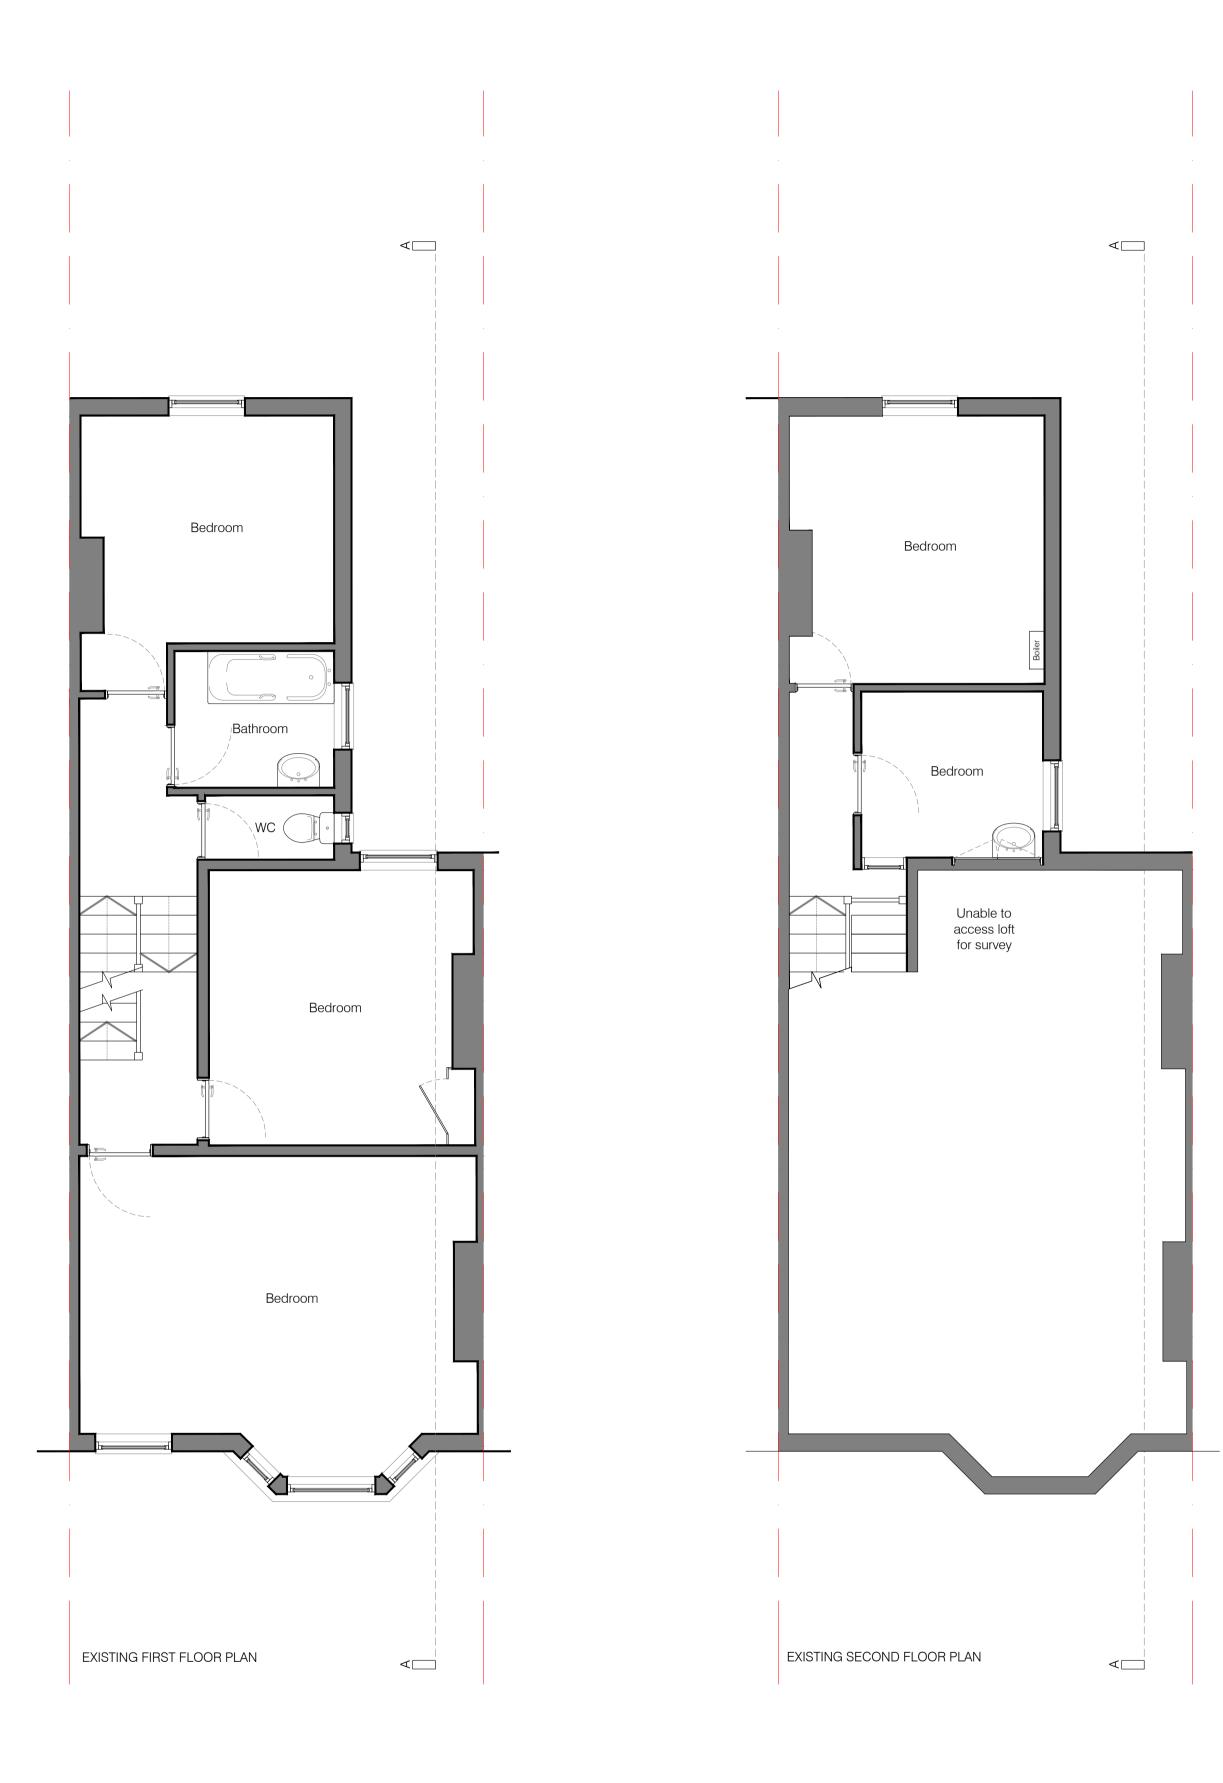

| Rev.: | Description.: | Date.: | Initial by.:     |
|-------|---------------|--------|------------------|
|       |               |        | F<br>3<br>\<br>- |

| Rev.:                                                                                                                                                                          | Description.:                                              | Date.:                        | Initial by.:                                    | PLANNING                                                                 |       |                 |         |  |
|--------------------------------------------------------------------------------------------------------------------------------------------------------------------------------|------------------------------------------------------------|-------------------------------|-------------------------------------------------|--------------------------------------------------------------------------|-------|-----------------|---------|--|
|                                                                                                                                                                                |                                                            |                               |                                                 | Project Title:<br>32 Achilles Road, London, NW6 1EA<br>Window amendments |       | V6 1EA          |         |  |
| Note.:                                                                                                                                                                         |                                                            |                               | Drawing Title: Existing and proposed floorplans |                                                                          | ans   | Date:<br>OCT 20 |         |  |
| Do not scale this drawing All dimensions and setting out must be checked on site prior to Construction/manufacture. Any errors to be highlighted to Carter Designs. All rights |                                                            |                               | Project No.:                                    | Drawing No.:                                                             | Rev.: | Scale:          |         |  |
|                                                                                                                                                                                | No reproduction in any material for sign Studio Ltd 2020 © | m is permitted without consen | t. Copyright                                    | 104-20                                                                   | 2000  | -               | 1:50@A1 |  |

| 2                        |       |                   | Carter [                                            | Designs                                 |  |  |  |  |  |
|--------------------------|-------|-------------------|-----------------------------------------------------|-----------------------------------------|--|--|--|--|--|
| n, NW6 1EA               |       |                   | Address                                             | Harrogate<br>Address                    |  |  |  |  |  |
| Date:<br>Dorplans OCT 20 |       |                   | 2 Michael Road<br>Cooper House<br>London<br>SW6 2AD | 81A Otley Road,<br>Harrogate<br>HG2 0DU |  |  |  |  |  |
| O.:                      | Rev.: | Scale:<br>1:50@A1 | T: 01423 549 813 E: mail@carter-designs.com         |                                         |  |  |  |  |  |