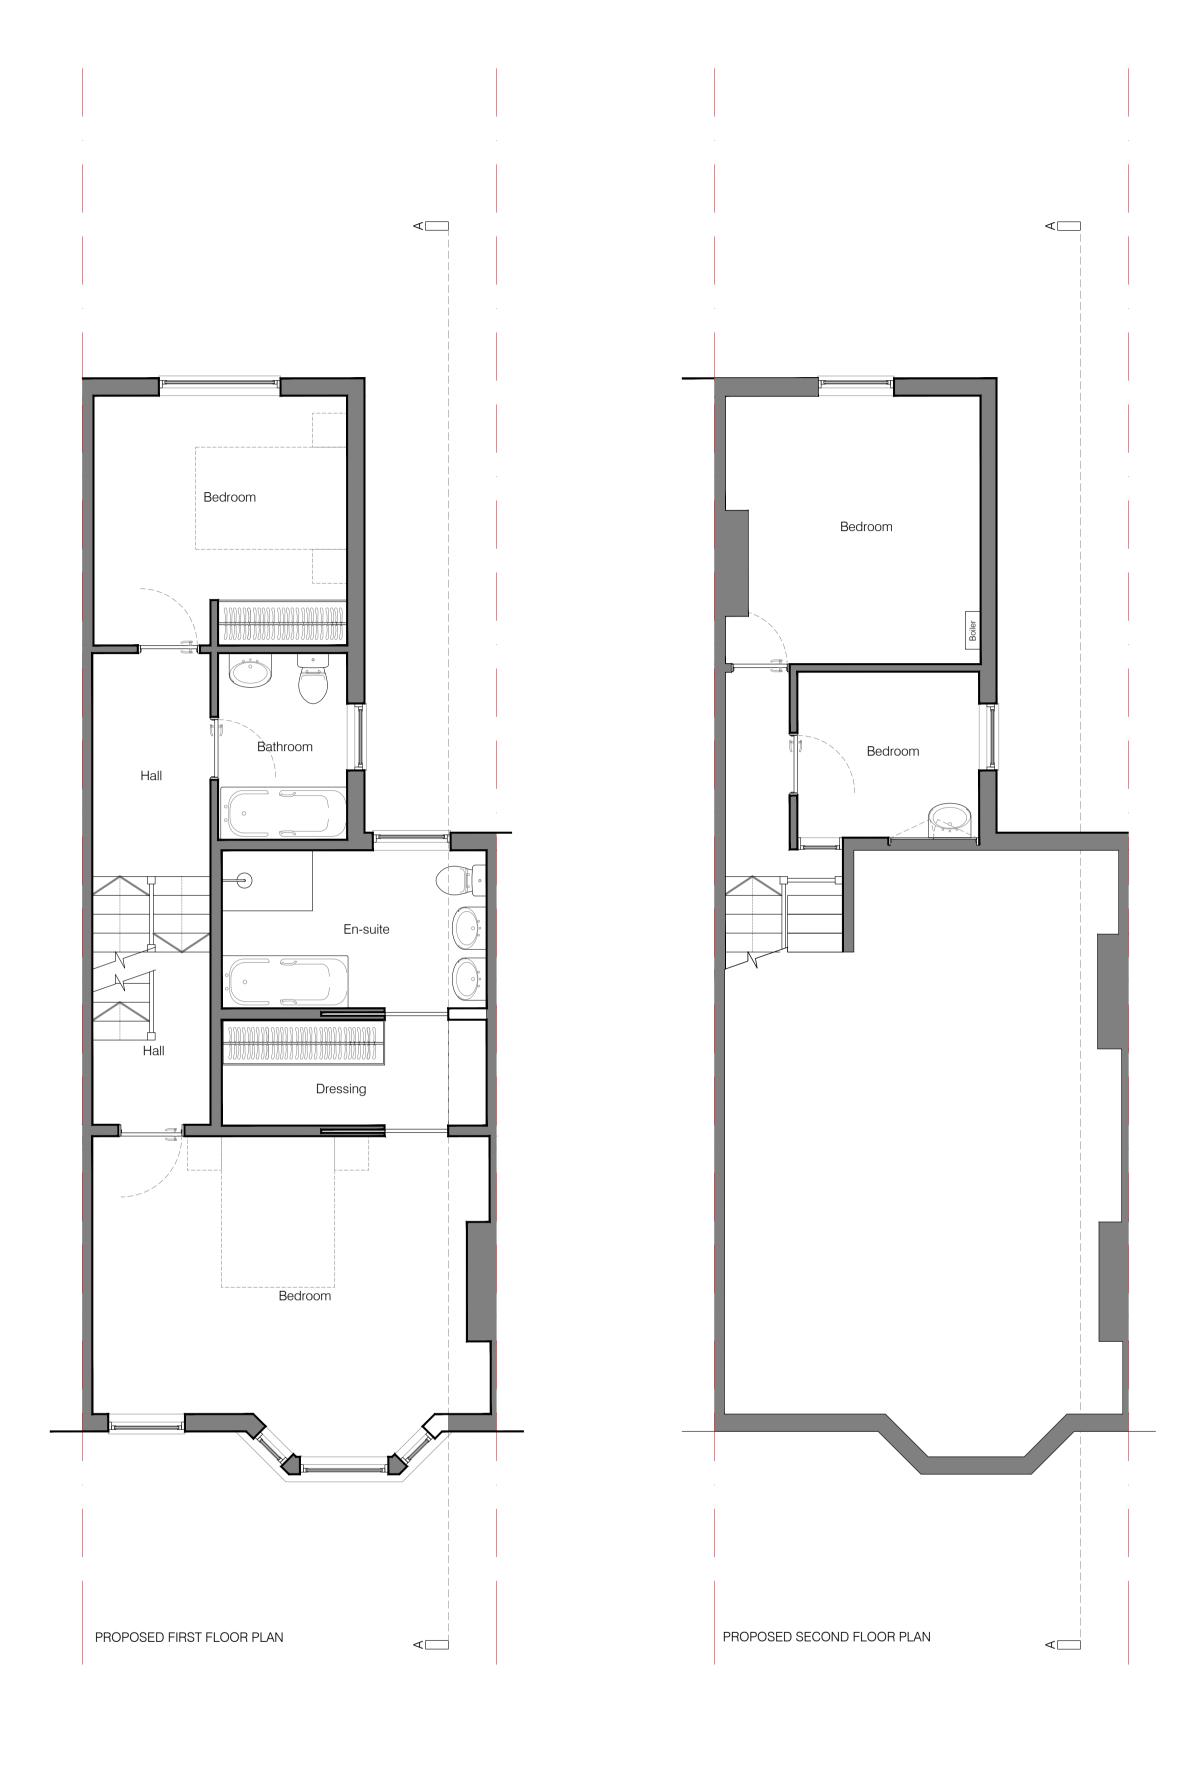

| Rev.: | Description.: | Date.: | Initial by.:     |
|-------|---------------|--------|------------------|
|       |               |        | F<br>3<br>\<br>- |

| Rev.:                                                                                                                                                                          | Description.:                                              | Date.:                        | Initial by.:                                    | PLANNING                                                                 |       |                 |         |  |
|--------------------------------------------------------------------------------------------------------------------------------------------------------------------------------|------------------------------------------------------------|-------------------------------|-------------------------------------------------|--------------------------------------------------------------------------|-------|-----------------|---------|--|
|                                                                                                                                                                                |                                                            |                               |                                                 | Project Title:<br>32 Achilles Road, London, NW6 1EA<br>Window amendments |       | V6 1EA          |         |  |
| Note.:                                                                                                                                                                         |                                                            |                               | Drawing Title: Existing and proposed floorplans |                                                                          | ans   | Date:<br>OCT 20 |         |  |
| Do not scale this drawing All dimensions and setting out must be checked on site prior to Construction/manufacture. Any errors to be highlighted to Carter Designs. All rights |                                                            |                               | Project No.:                                    | Drawing No.:                                                             | Rev.: | Scale:          |         |  |
|                                                                                                                                                                                | No reproduction in any material for sign Studio Ltd 2020 © | m is permitted without consen | t. Copyright                                    | 104-20                                                                   | 2000  | -               | 1:50@A1 |  |

| 2                        |       |                   | Carter [                                            | Designs                                 |  |  |  |  |  |
|--------------------------|-------|-------------------|-----------------------------------------------------|-----------------------------------------|--|--|--|--|--|
| n, NW6 1EA               |       |                   | Address                                             | Harrogate<br>Address                    |  |  |  |  |  |
| Date:<br>Dorplans OCT 20 |       |                   | 2 Michael Road<br>Cooper House<br>London<br>SW6 2AD | 81A Otley Road,<br>Harrogate<br>HG2 0DU |  |  |  |  |  |
| O.:                      | Rev.: | Scale:<br>1:50@A1 | T: 01423 549 813 E: mail@carter-designs.com         |                                         |  |  |  |  |  |