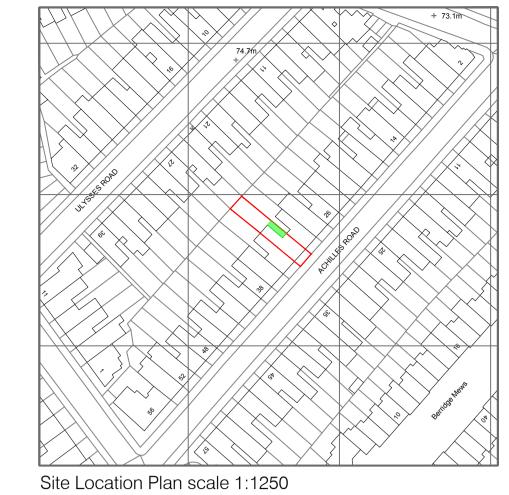

0 5 10 20 30 60 m SCALE - 1:1250

| Rev.:                                                                                                                                                                                                                                                                                                 | Description.:             | Date.: Initial by.: | PLANNING                                                                             |                                                           |       |                       | Carter Designs                                                        |                                         |  |
|-------------------------------------------------------------------------------------------------------------------------------------------------------------------------------------------------------------------------------------------------------------------------------------------------------|---------------------------|---------------------|--------------------------------------------------------------------------------------|-----------------------------------------------------------|-------|-----------------------|-----------------------------------------------------------------------|-----------------------------------------|--|
| [insert<br>letter]                                                                                                                                                                                                                                                                                    | [Description of revision] | [dd/mm/yy] [PC/SM]  | Project Title: 32 Achilles Road, London, NW6 1EA Single storey side infill extension |                                                           |       |                       | London - Harrogate<br>Address Address                                 |                                         |  |
| Note.:                                                                                                                                                                                                                                                                                                | Note.:                    |                     |                                                                                      | Drawing Title: Site Location and Block Plan  Date: AUG 20 |       |                       | 2 Michael Road<br>Cooper House<br>London<br>SW6 2AD                   | 81A Otley Road,<br>Harrogate<br>HG2 0DU |  |
| Do not scale this drawing All dimensions and setting out must be checked on site prior to Construction/manufacture. Any errors to be highlighted to Carter Designs. All rights reserved. No reproduction in any material form is permitted without consent. Copyright Carter Design Studio Ltd 2020 © |                           |                     | Project No.:<br>104-20                                                               | Drawing No.: 500                                          | Rev.: | Scale:<br>As Shown@A1 | T: 01423 549 813 E: mail@carter-designs.com W: www.carter-designs.com |                                         |  |