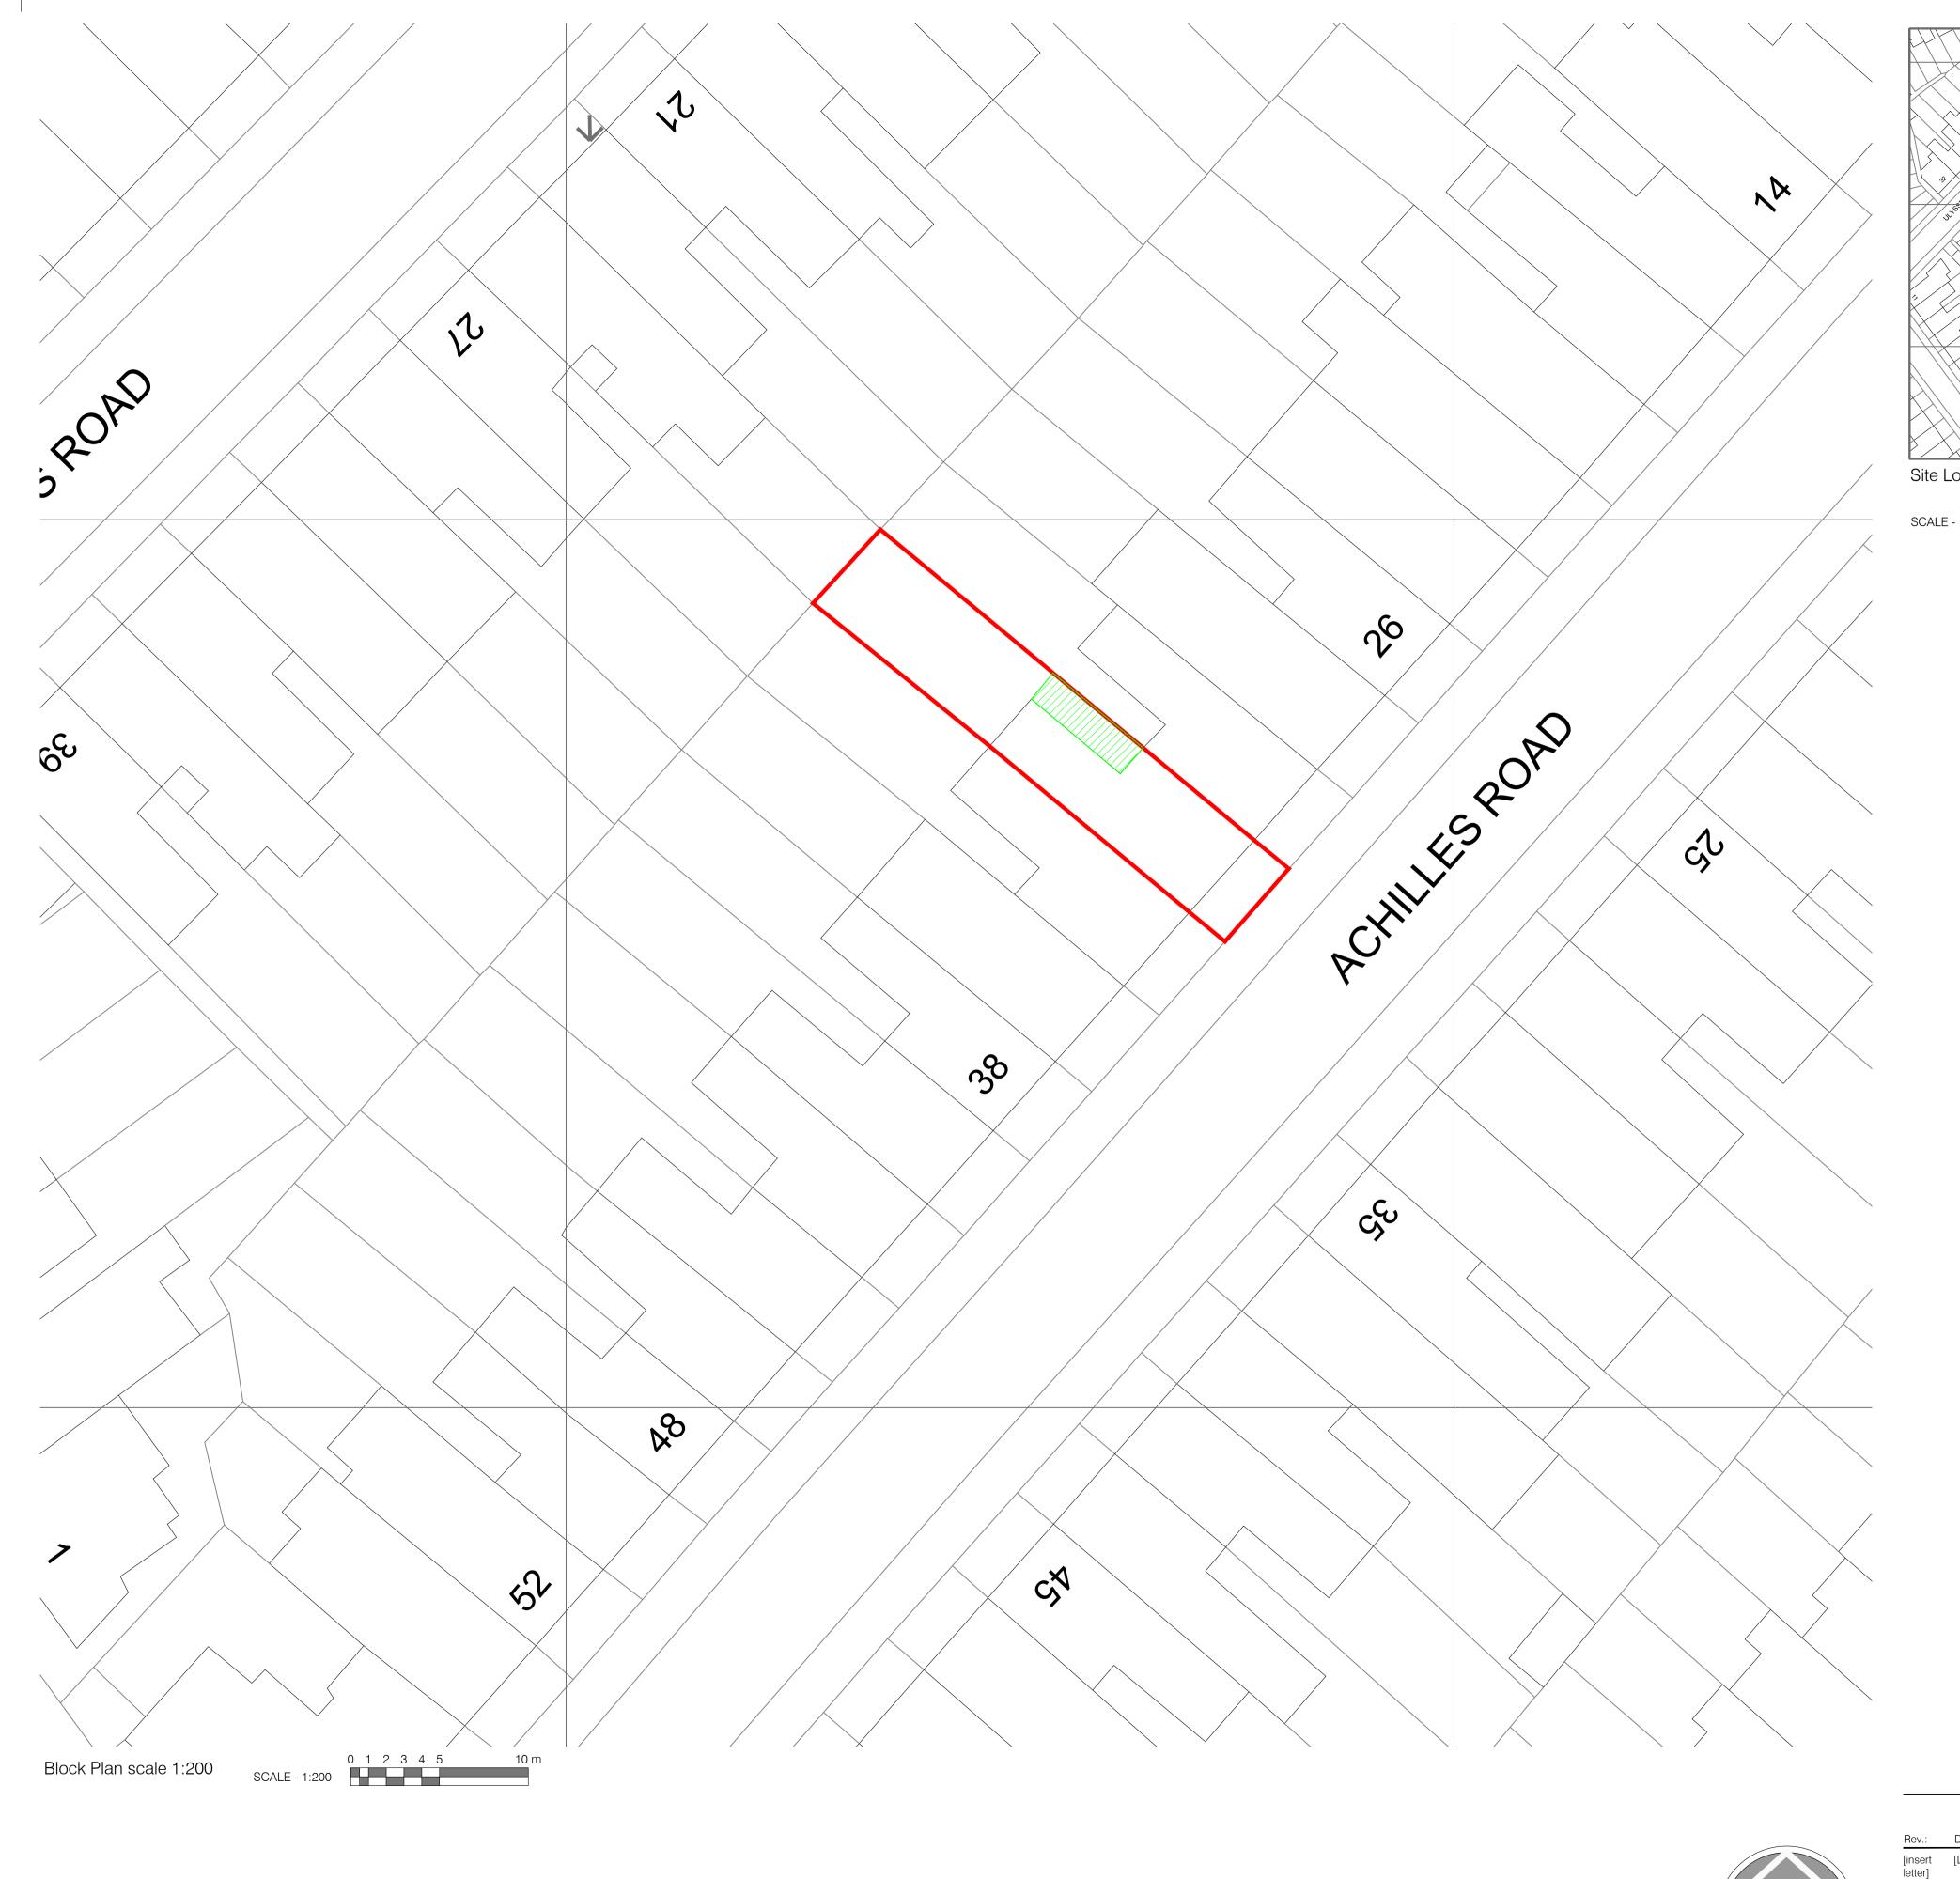

0 5 10 20 30 60 m SCALE - 1:1250

| Rev.:                                                                                                                                                                                                                                                                                                 | Description.:             | Date.: Initial by.: | PLANNING                                                                             |                                                           |       |                       | Carter Designs                                                        |                                         |  |
|-------------------------------------------------------------------------------------------------------------------------------------------------------------------------------------------------------------------------------------------------------------------------------------------------------|---------------------------|---------------------|--------------------------------------------------------------------------------------|-----------------------------------------------------------|-------|-----------------------|-----------------------------------------------------------------------|-----------------------------------------|--|
| [insert<br>letter]                                                                                                                                                                                                                                                                                    | [Description of revision] | [dd/mm/yy] [PC/SM]  | Project Title: 32 Achilles Road, London, NW6 1EA Single storey side infill extension |                                                           |       |                       | London - Harrogate<br>Address Address                                 |                                         |  |
| Note.:                                                                                                                                                                                                                                                                                                | Note.:                    |                     |                                                                                      | Drawing Title: Site Location and Block Plan  Date: AUG 20 |       |                       | 2 Michael Road<br>Cooper House<br>London<br>SW6 2AD                   | 81A Otley Road,<br>Harrogate<br>HG2 0DU |  |
| Do not scale this drawing All dimensions and setting out must be checked on site prior to Construction/manufacture. Any errors to be highlighted to Carter Designs. All rights reserved. No reproduction in any material form is permitted without consent. Copyright Carter Design Studio Ltd 2020 © |                           |                     | Project No.:<br>104-20                                                               | Drawing No.: 500                                          | Rev.: | Scale:<br>As Shown@A1 | T: 01423 549 813 E: mail@carter-designs.com W: www.carter-designs.com |                                         |  |