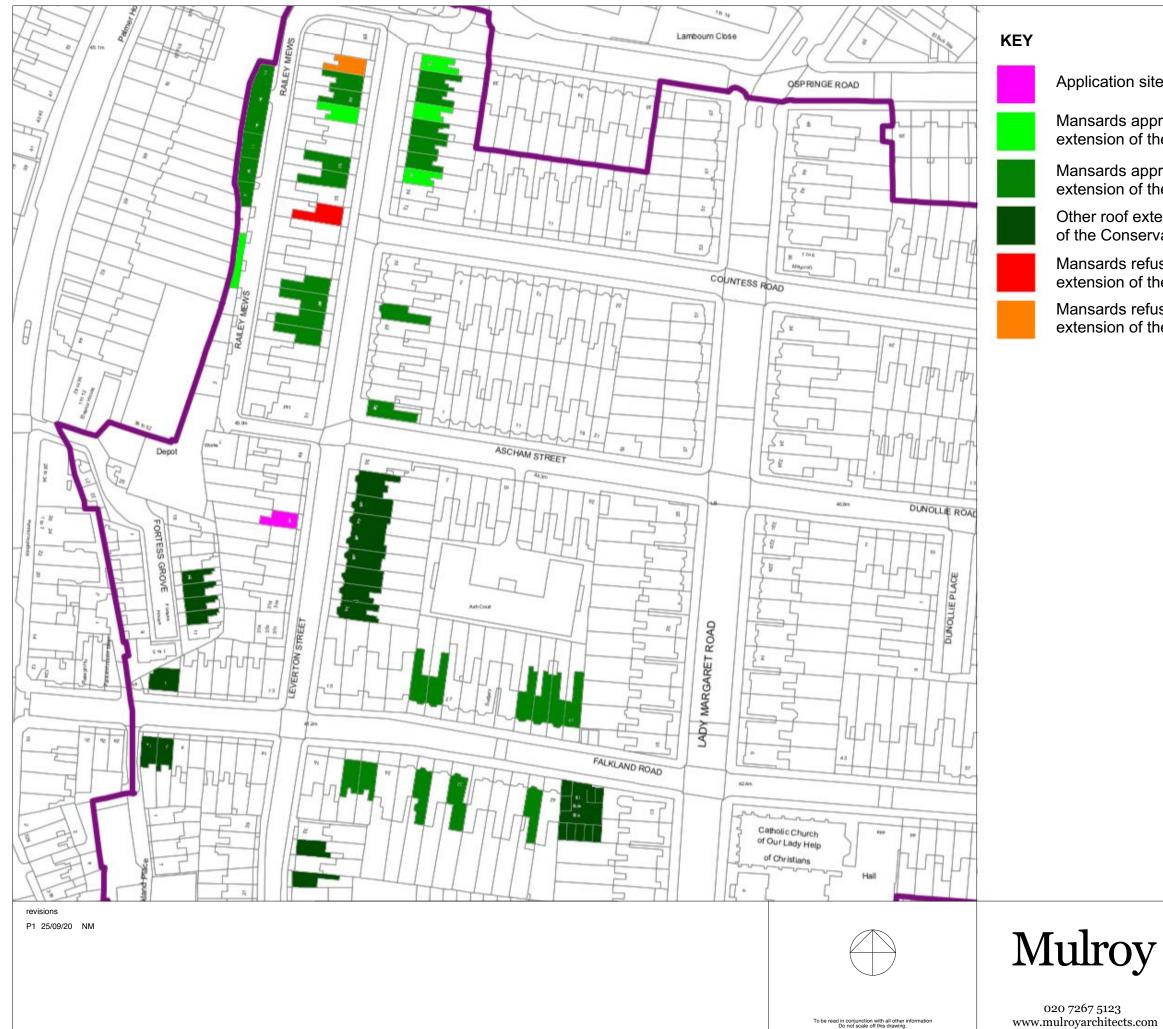

## Application site - 41b Leverton Street

Mansards approved on similar properties after extension of the Conservation Area

Mansards approved on similar properties before extension of the Conservation Area

Other roof extensions approved before extension of the Conservation Area

Mansards refused on similar properties before extension of the Conservation Area

Mansards refused on similar properties after extension of the Conservation Area

| project41b Leverton Street, London NW5 2PEforWilliam Brilliant and Philippe SauvagetitlePlanning History in the Conservation AreastatusRIBA Stage 3 |       |      |                |          |
|-----------------------------------------------------------------------------------------------------------------------------------------------------|-------|------|----------------|----------|
|                                                                                                                                                     |       |      |                |          |
|                                                                                                                                                     |       |      |                |          |
|                                                                                                                                                     |       |      |                |          |
|                                                                                                                                                     | scale | size | drawing number | revision |
|                                                                                                                                                     | NTS   | A3   | 20049-3-004    | P1       |
|                                                                                                                                                     |       | · ·  |                |          |