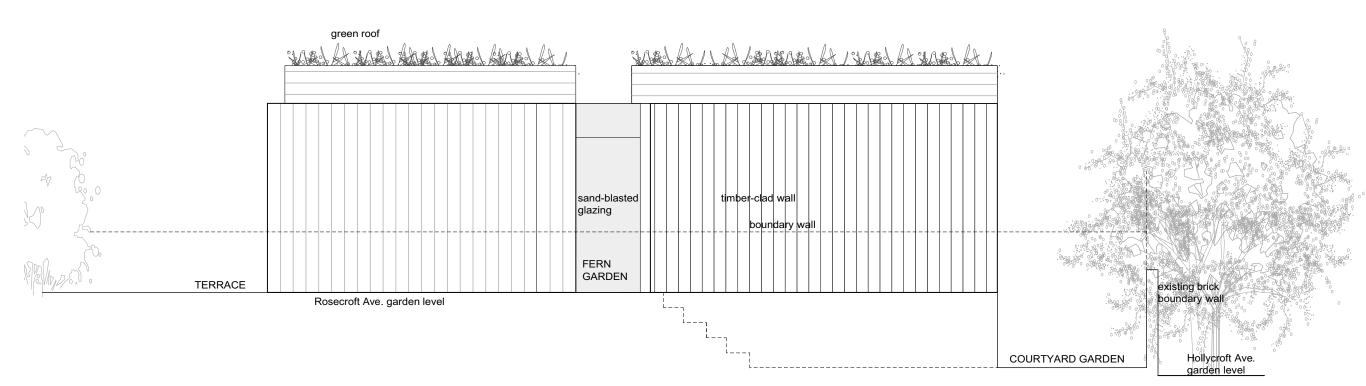

**SECTION BB** 

specialist prior to works commencing on site.

**WILLIAM TOZER** 04.09.20 19.08.20 12.02.20 29.01.20 19.12.19 13.08.19 For Information All dimensions to be checked on site. Do not scale, except for planning purposes Klein 2 7 Rosecroft Avenue, NW3 7QA sections AA and BB proposed 1:50@A3 July 2018 A/02/501