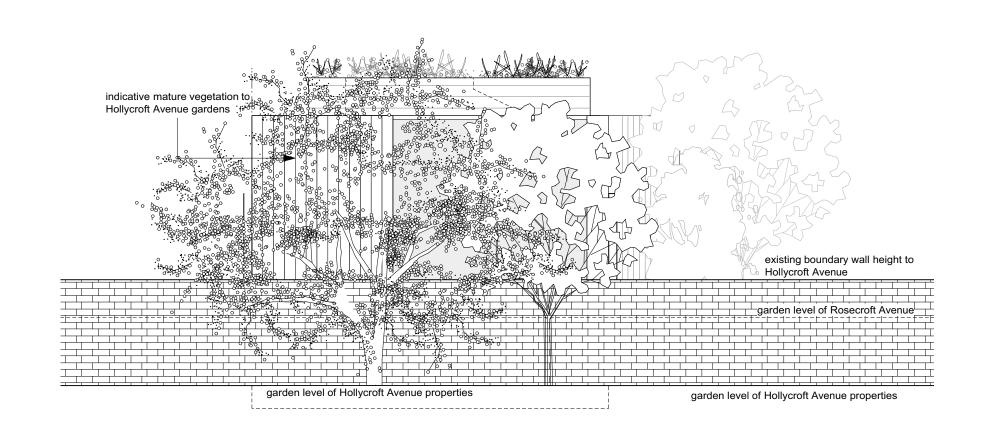

212

All dimensions to be checked on site. Do not scale, except for planning purposes

Klein 2 7 Rosecroft Avenue, NW3 7QA

roof plan proposed

1:50@A3

A/02/102

front / NE elevation rear / SW elevation

WILLIAM TOZER