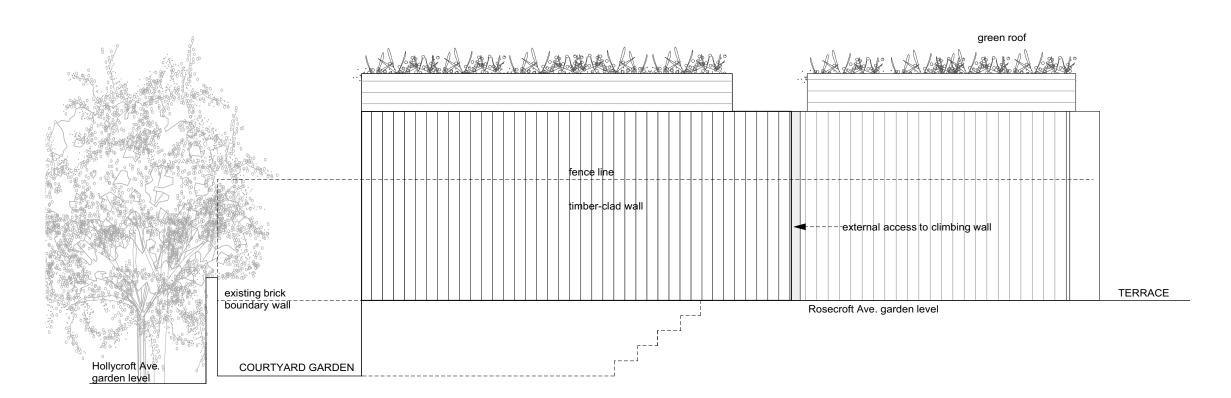

**SECTION BB** 

specialist prior to works commencing on site.

**WILLIAM TOZER** 04.09.20 19.08.20 12.02.20 29.01.20 19.12.19 13.08.19 For Information All dimensions to be checked on site. Do not scale, except for planning purposes Klein 2 7 Rosecroft Avenue, NW3 7QA sections AA and BB proposed 1:50@A3 July 2018 A/02/501