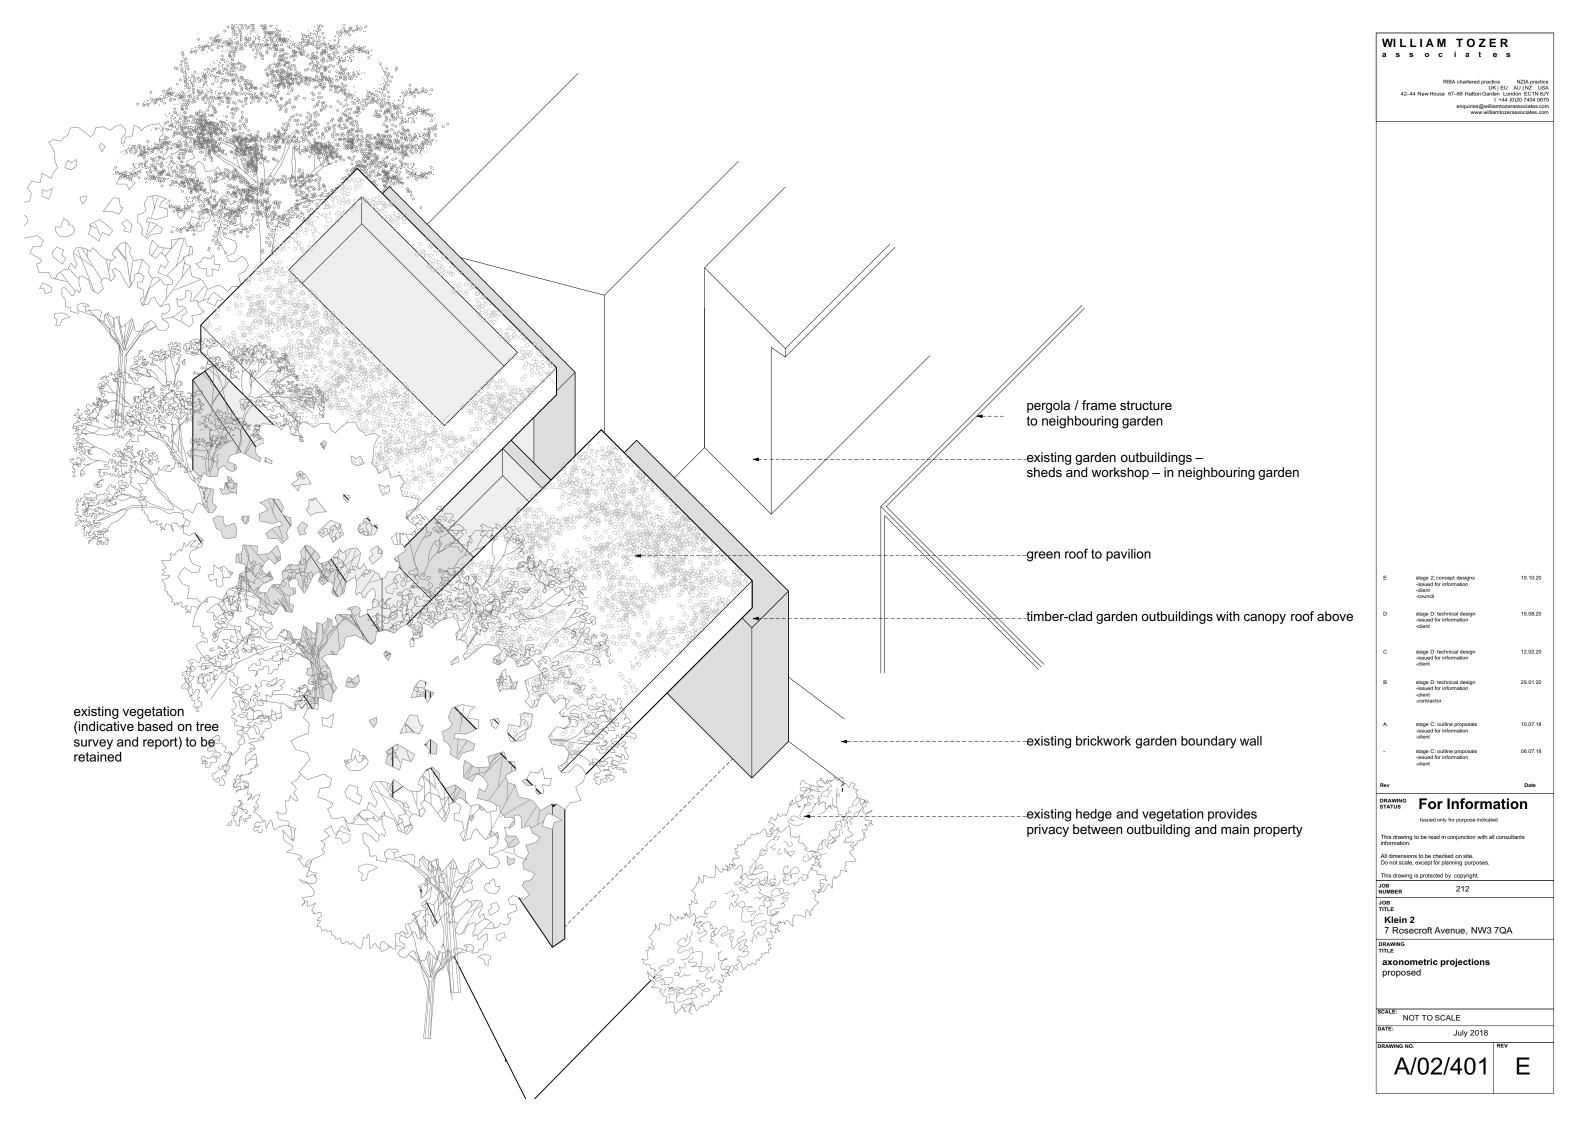

А | stage C: outline proposals<br>-issued for information<br>-client               | 10.0 |
| - | stage C: outline proposals<br>-issued for information<br>-client               | 06.0 |
|   |                                                                                | Da   |

212

All dimensions to be checked on site. Do not scale, except for planning purposes

Klein 2 7 Rosecroft Avenue, NW3 7QA

roof plan proposed

1:50@A3

A/02/102







front / NE elevation rear / SW elevation



WILLIAM TOZER



side / NW elevation



side / SSE elevation

# WILLIAM TOZER 10.09.20 04.09.20 19.08.20 01.08.20 24.07.20 12.02.20 19.12.19 19.06.19 29.02.19 12.02.19 13.07.18 10.07.18 06.07.18 For Information Klein 2 7 Rosecroft Avenue, NW3 7QA external elevations proposed 1:50@A3 July 2018

A/02/104





• lowered tiled surface with removable crash pad

• refer to tree reports to clarify excavation procedure

door threshold location

• crash mat area can be extended in depth if necessary, subject to

impacted



• refer to details in arboricultural report for method. All

details to be confirmed by structural engineer and tree

• excavations to be by hand only, and to be inspected on site to confirm appropriate locations of pad footings.

**SECTION BB** 

specialist prior to works commencing on site.

**WILLIAM TOZER** 04.09.20 19.08.20 12.02.20 29.01.20 19.12.19 13.08.19 For Information All dimensions to be checked on site. Do not scale, except for planning purposes Klein 2 7 Rosecroft Avenue, NW3 7QA sections AA and BB proposed 1:50@A3 July 2018 A/02/501