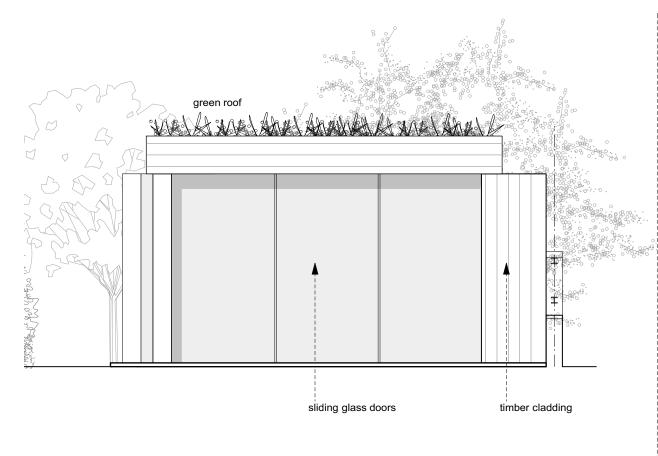

side / NW elevation

side / SSE elevation

# WILLIAM TOZER 10.09.20 04.09.20 19.08.20 01.08.20 24.07.20 12.02.20 19.12.19 19.06.19 29.02.19 12.02.19 13.07.18 10.07.18 06.07.18 For Information Klein 2 7 Rosecroft Avenue, NW3 7QA external elevations proposed 1:50@A3 July 2018