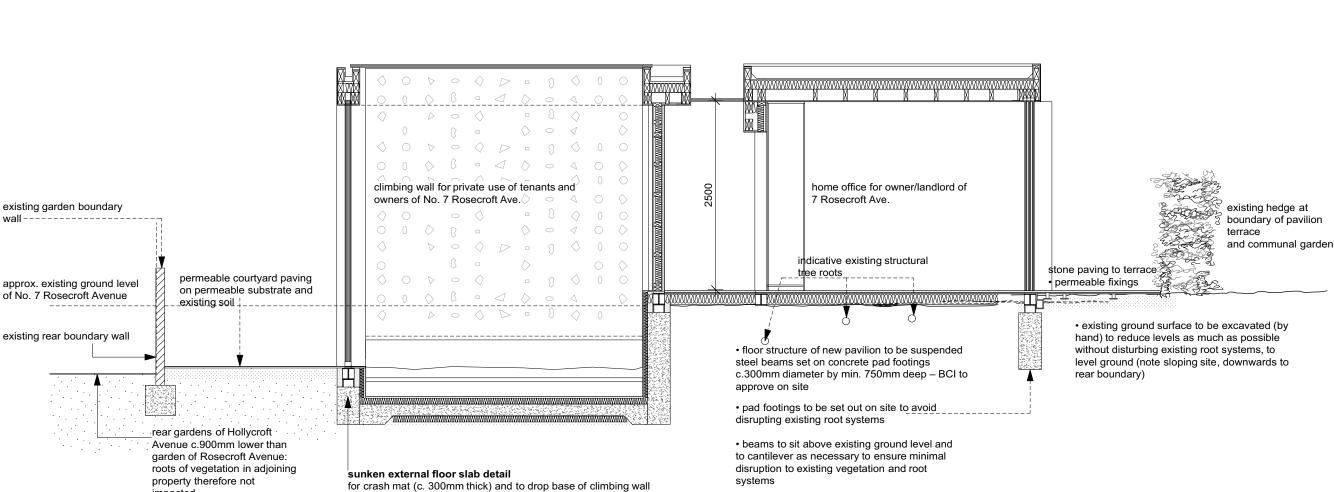

A/02/104

• lowered tiled surface with removable crash pad

• refer to tree reports to clarify excavation procedure

door threshold location

• crash mat area can be extended in depth if necessary, subject to

impacted

• refer to details in arboricultural report for method. All

details to be confirmed by structural engineer and tree

• excavations to be by hand only, and to be inspected on site to confirm appropriate locations of pad footings.

**SECTION BB** 

specialist prior to works commencing on site.

**WILLIAM TOZER** 04.09.20 19.08.20 12.02.20 29.01.20 19.12.19 13.08.19 For Information All dimensions to be checked on site. Do not scale, except for planning purposes Klein 2 7 Rosecroft Avenue, NW3 7QA sections AA and BB proposed 1:50@A3 July 2018 A/02/501