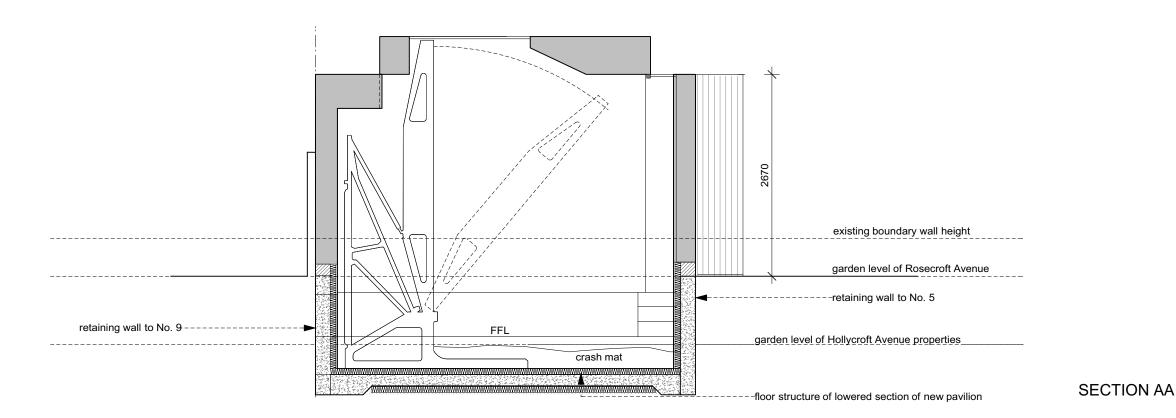

A/02/104

• lowered tiled surface with removable crash pad

• refer to tree reports to clarify excavation procedure

door threshold location

• crash mat area can be extended in depth if necessary, subject to

impacted

• refer to details in arboricultural report for method. All

details to be confirmed by structural engineer and tree

• excavations to be by hand only, and to be inspected on site to confirm appropriate locations of pad footings.

**SECTION BB** 

specialist prior to works commencing on site.

**WILLIAM TOZER** 04.09.20 19.08.20 12.02.20 29.01.20 19.12.19 13.08.19 For Information All dimensions to be checked on site. Do not scale, except for planning purposes Klein 2 7 Rosecroft Avenue, NW3 7QA sections AA and BB proposed 1:50@A3 July 2018 A/02/501