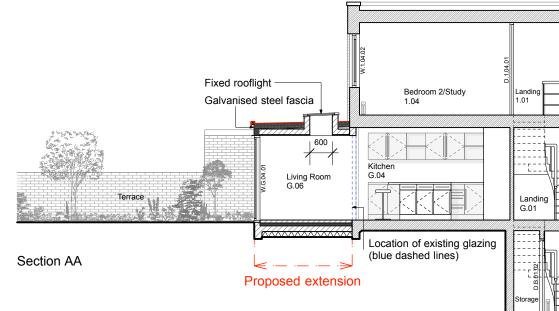

RE

10000 (mm)

All dimensions to be checked on site and any discrepancy to be reported to the Architect prior to construction. This drawing to be read in conjunction with all other drawings including those of other consultants. Samples of all materials to be provided for comment/ approval prior to fabrication/construction O 2020 Norton Ellis Archit

5000

SCALE 0 1000 2000

Planning Tender 0 Construction 0 Not state Planning 99 Swain's Lane London N6 6PL

1:100@A3

Balcony 1.03 Bedroom 1 1.02 Living Room G.02 D.B.01.01 W.B.01.01 Hall B.01

norton ellis architects 42 Colebrooke Row London N1 8AF Tel: 020 7226 2004 www.nortonellis.co.uk mail@nortonellis.co.uk