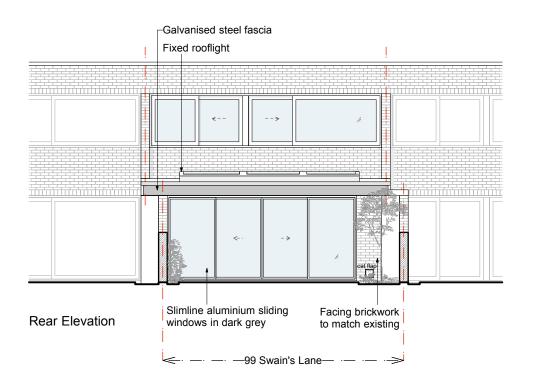

RE

10000 (mm)

All dimensions to be checked on site and any discrepancy to be reported to the Architect prior to construction. This drawing to be read in conjunction with all other drawings including those of other consultants. Samples of all materials to be provided for comment/ approval prior to fabrication/construction O 2020 Norton Ellis Archit

5000

SCALE 0 1000 2000

Planning Tender 0 Construction 0 Not state Planning 99 Swain's Lane London N6 6PL

1:100@A3

Balcony 1.03 Bedroom 1 1.02 Living Room G.02 D.B.01.01 W.B.01.01 Hall B.01

norton ellis architects 42 Colebrooke Row London N1 8AF Tel: 020 7226 2004 www.nortonellis.co.uk mail@nortonellis.co.uk