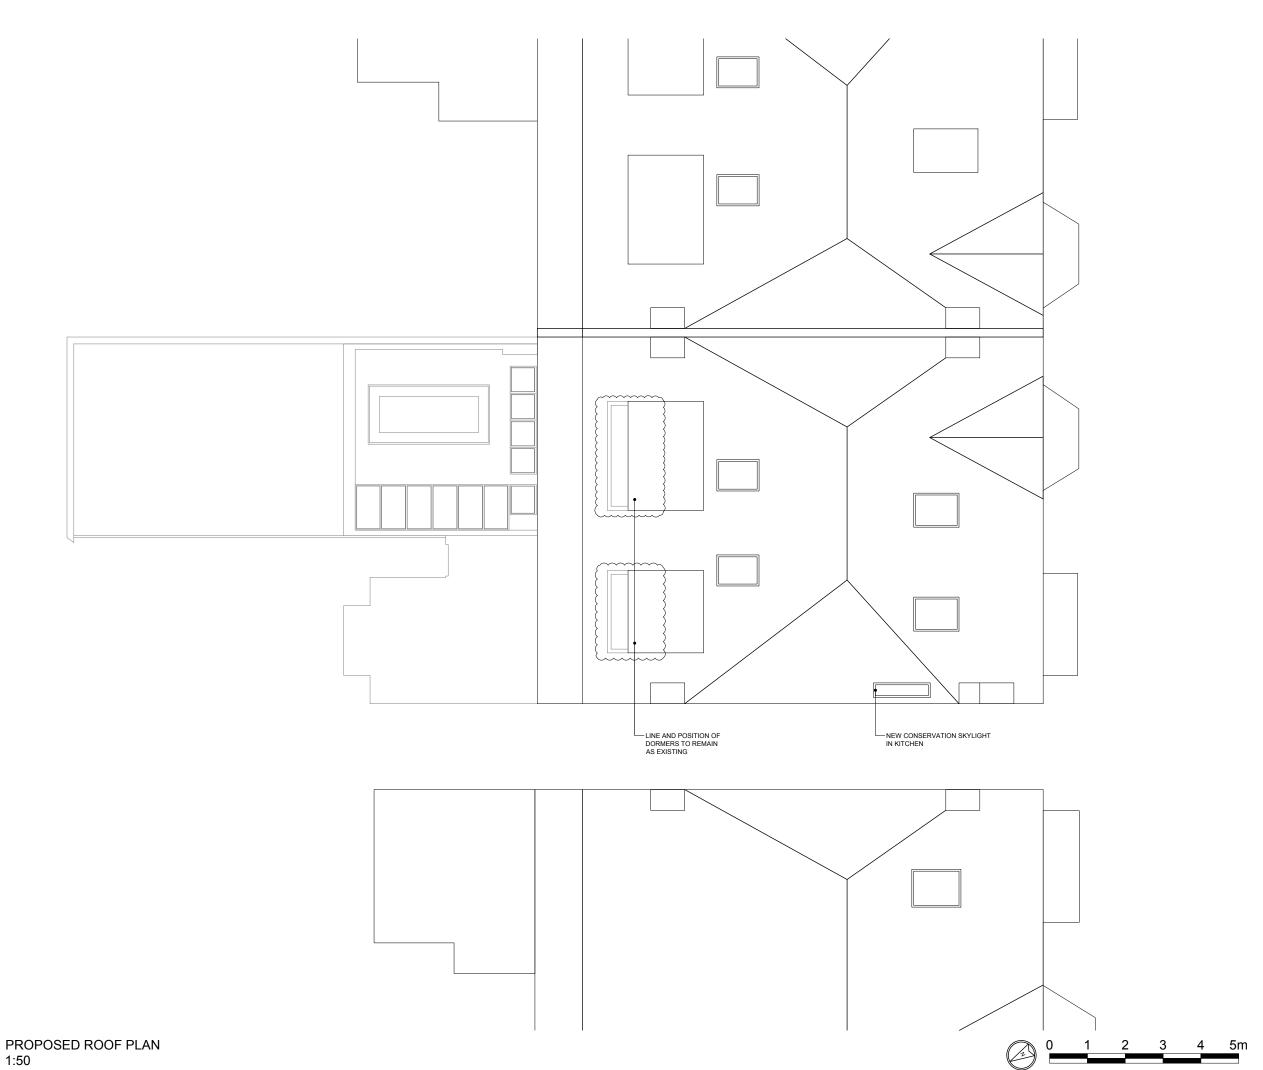

### PROPOSED ROOF PLAN

| Cad File       | Sheet Size   | Scale       |
|----------------|--------------|-------------|
| 1645_PL_P_PLOT | A1           | 1:50        |
| Drawn by       | Drawing Date | Approved by |
| JB             | JUN 2020     | DW          |
| Project No.    | Drawing No.  | Revision    |
| 1645           | P_03         | Α           |