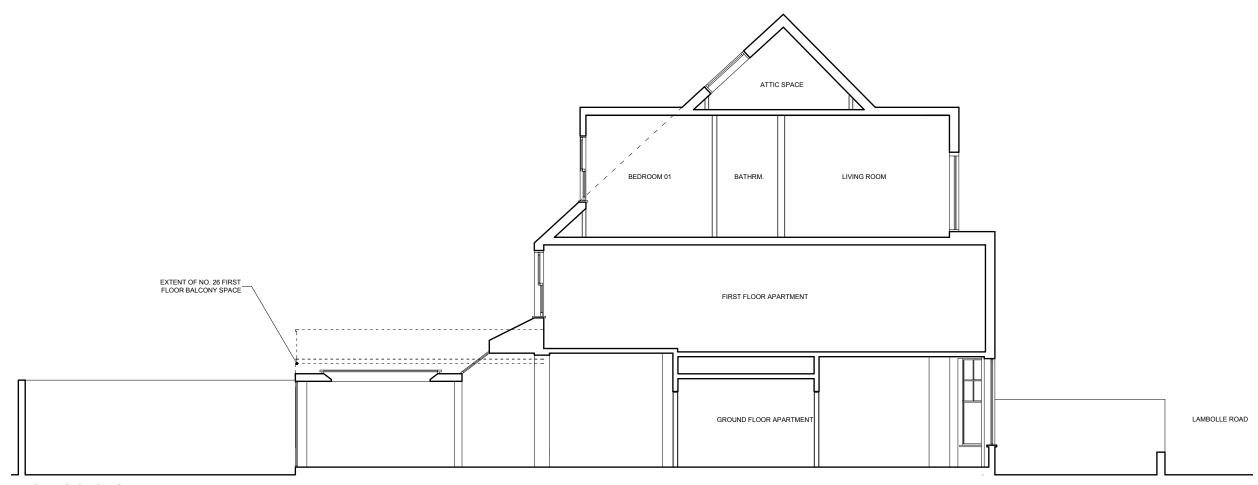

**EXISTING SECTION A-A** 1:50

| Α    | 13/10/20 | Changes to rear doors & terrace treatment. | DW    |
|------|----------|--------------------------------------------|-------|
| Rev. | Date     | Description                                | Init. |

# EXISTING AND PROPOSED SECTION A-A

| Cad File       | Sheet Size   | Scale       |
|----------------|--------------|-------------|
| 1645_PL_S_PLOT | A1           | 1:50        |
| Drawn by       | Drawing Date | Approved by |
| JB             | JUN 2020     | DW          |
| Project No.    | Drawing No.  | Revision    |
| 1645           | S_00         | Α           |