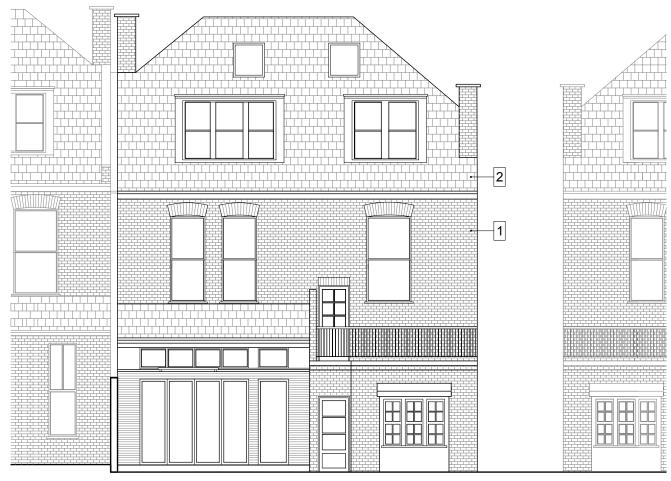

### MATERIALS KEY:

- I. WALLS: RED STOCK BRICK
- 2. ROOF: RED CLAY TILE
- 3. WINDOWS: TO MATCH EXISTING
- 4. UPSTAND TO TERRACE INCLAY TILES TO MATCH EXISTING ROOF
- 5. MOULDINGS TO BE REPLICATED ON NEW DOORS
- 6. NEW DOORS TO FOLLOW EXISTING PROPORTIONS & LINES OF HEADS AND CILLS

### MATERIALS KEY:

- 1. WALLS: RED STOCK BRICK
- 2. ROOF: RED CLAY TILE
- 3. WINDOWS: TO MATCH EXISTING
- 4. UPSTAND TO TERRACE IN CLAY TILES TO MATCH EXISTING ROOF
- 5. MOULDINGS TO BE REPLICATED ON NEW DOORS
- 6. NEW DOORS TO FOLLOW EXISTING PROPORTIONS & LINES OF HEADS AND CILLS