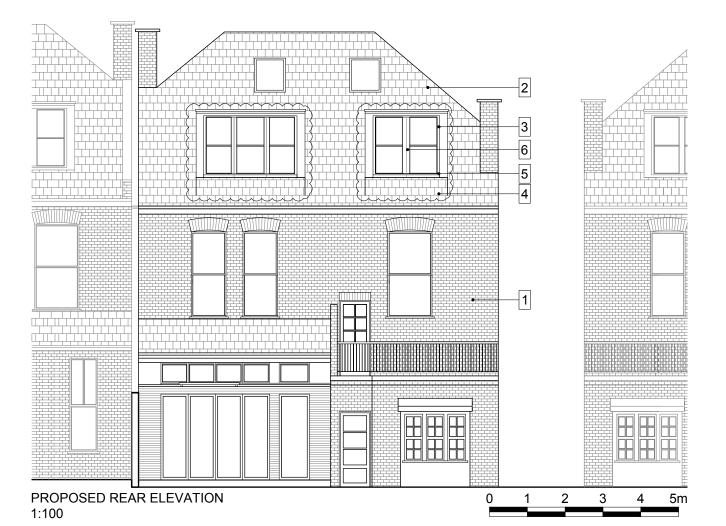

### NOTES:

THE POSITION AND LINE OF THE REAR DORMERS IS TO REMAIN AS EXISTING.

### MATERIALS KEY:

- I. WALLS: RED STOCK BRICK
- 2. ROOF: RED CLAY TILE
- 3. WINDOWS: TO MATCH EXISTING
- 4. UPSTAND TO TERRACE INCLAY TILES TO MATCH EXISTING ROOF
- 5. MOULDINGS TO BE REPLICATED ON NEW DOORS
- 6. NEW DOORS TO FOLLOW EXISTING PROPORTIONS & LINES OF HEADS AND CILLS

### MATERIALS KEY:

- 1. WALLS: RED STOCK BRICK
- 2. ROOF: RED CLAY TILE
- 3. WINDOWS: TO MATCH EXISTING
- 4. UPSTAND TO TERRACE IN CLAY TILES TO MATCH EXISTING ROOF
- 5. MOULDINGS TO BE REPLICATED ON NEW DOORS
- 6. NEW DOORS TO FOLLOW EXISTING PROPORTIONS & LINES OF HEADS AND CILLS