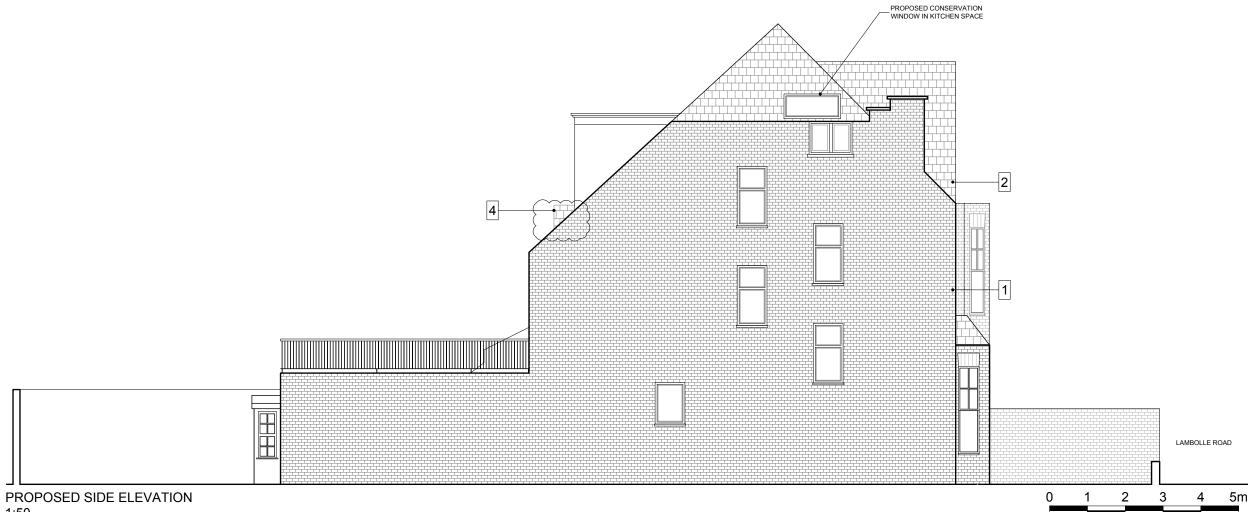

# EXISTING SIDE ELEVATION

1:50

### NOTES:

THE POSITION AND LINE OF THE REAR DORMERS IS TO REMAIN AS EXISTING.

### MATERIALS KEY:

- 1. WALLS: RED STOCK BRICK
- 2. ROOF: RED CLAY TILE
- 3. WINDOWS: TO MATCH EXISTING
- 4. UPSTAND TO TERRACE IN CLAY TILES TO MATCH EXISTING ROOF
- 5. MOULDINGS TO BE REPLICATED ON NEW DOORS
- 6. NEW DOORS TO FOLLOW EXISTING PROPORTIONS & LINES OF HEADS AND CILLS