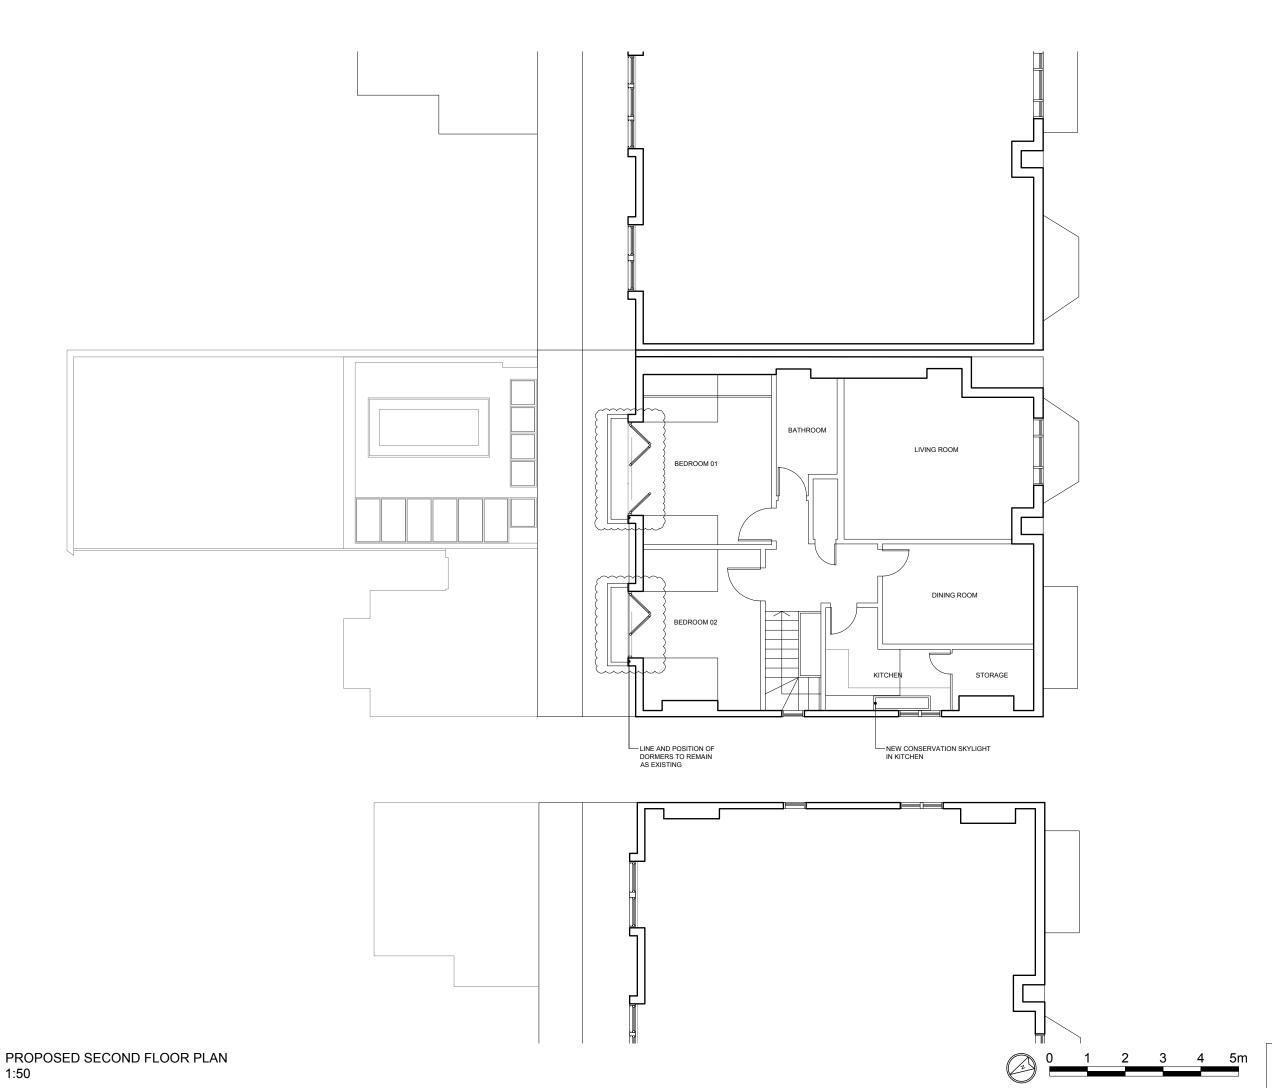

### PROPOSED SECOND FLOOR PLAN

| Cad File       | Sheet Size   | Scale       |
|----------------|--------------|-------------|
| 1645 PL P PLOT | A1           | 1:50        |
| Drawn by       | Drawing Date | Approved by |
| JB             | JUN 2020     | DW          |
| Project No.    | Drawing No.  | Revision    |
| 1645           | P_02         | Α           |

### MR & MRS CHURCH

Project Title

26D LAMBOLLE ROAD NW3 4HR

Drawing Title

Client