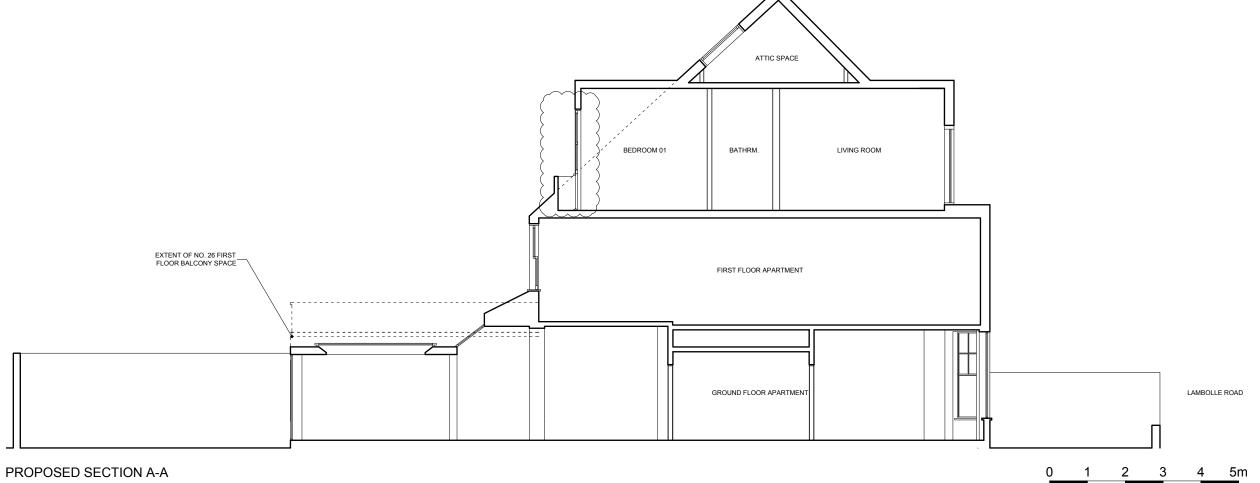

**EXISTING SECTION A-A** 1:50

| Α    | 13/10/20 | Changes to rear doors & terrace treatment. | DW    |
|------|----------|--------------------------------------------|-------|
| Rev. | Date     | Description                                | Init. |

# EXISTING AND PROPOSED SECTION A-A

| Cad File       | Sheet Size   | Scale       |
|----------------|--------------|-------------|
| 1645_PL_S_PLOT | A1           | 1:50        |
| Drawn by       | Drawing Date | Approved by |
| JB             | JUN 2020     | DW          |
| Project No.    | Drawing No.  | Revision    |
| 1645           | S_00         | Α           |