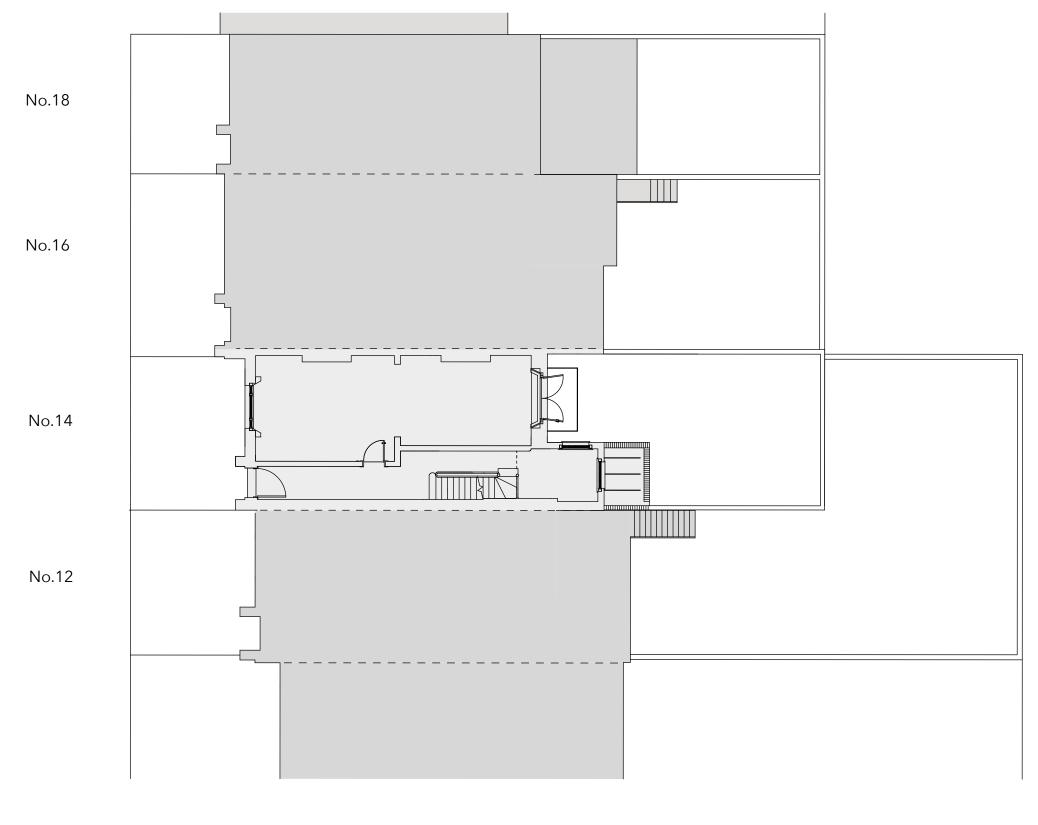

#### **Proposed Site Plan at Ground Floor Level**

**SCALE:** 1:150 @A3

**ISSUE:** September 15, 2020

1:75 in meters @ A3

**CLIENT:** Wendy and Moray PROJECT: Regent's Park Road

TBC

**Proposed Basement Plan** 