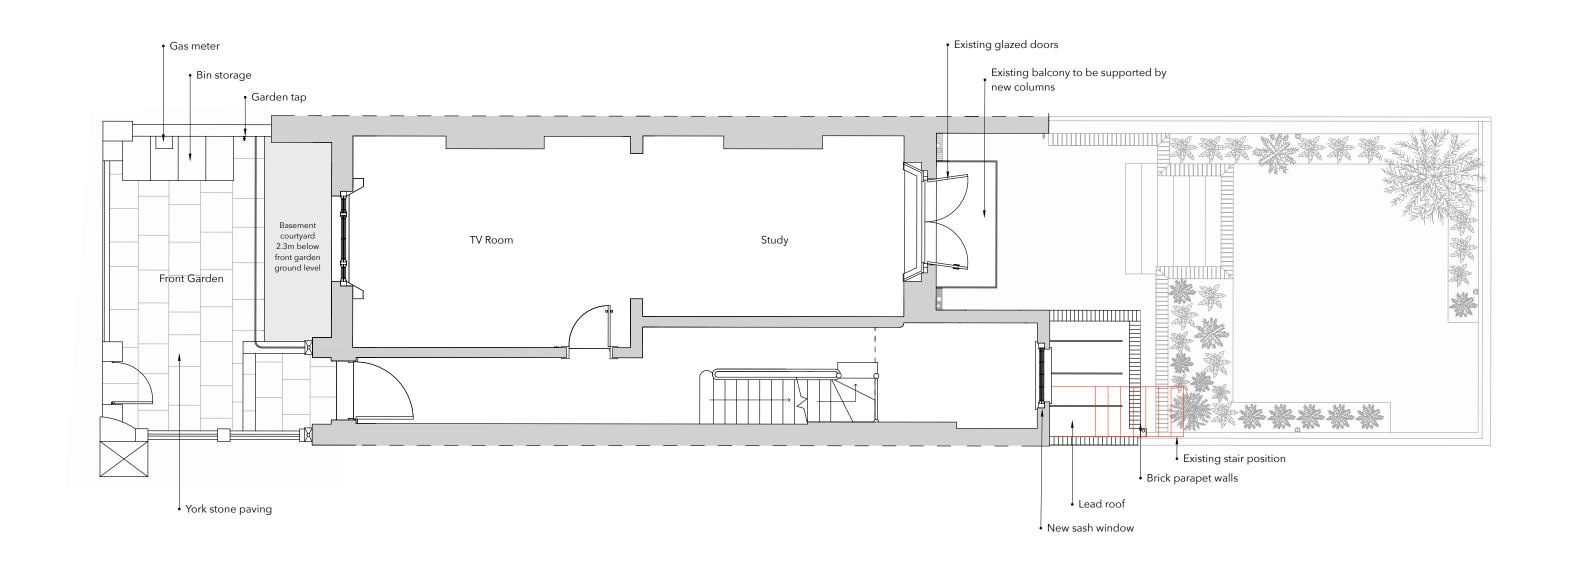

**ISSUE:** September 15, 2020

**SCALE:** 1:75 @A3

DRAWN BY: LT REVISION: E

MARK LEWIS INTERIOR DESIGN MAIN CONTRACTOR: TBC

**CLIENT:** Wendy and Moray PROJECT: Regent's Park Road