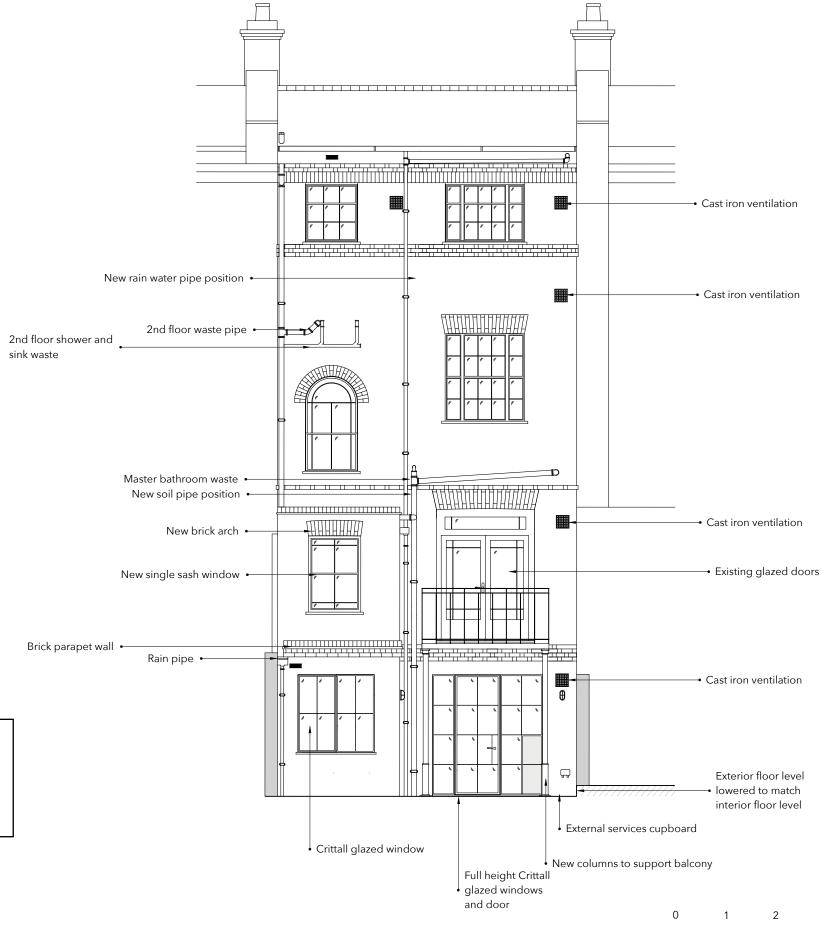

#### **Proposed Rear Elevation**

**SCALE:** 1:75 @A3

ISSUE: September 15, 2020 DRAWN BY: LT REVISION: E

MARK LEWIS INTERIOR DESIGN MAIN CONTRACTOR:

CLIENT:
Wendy and Moray
PROJECT:
Regent's Park Road