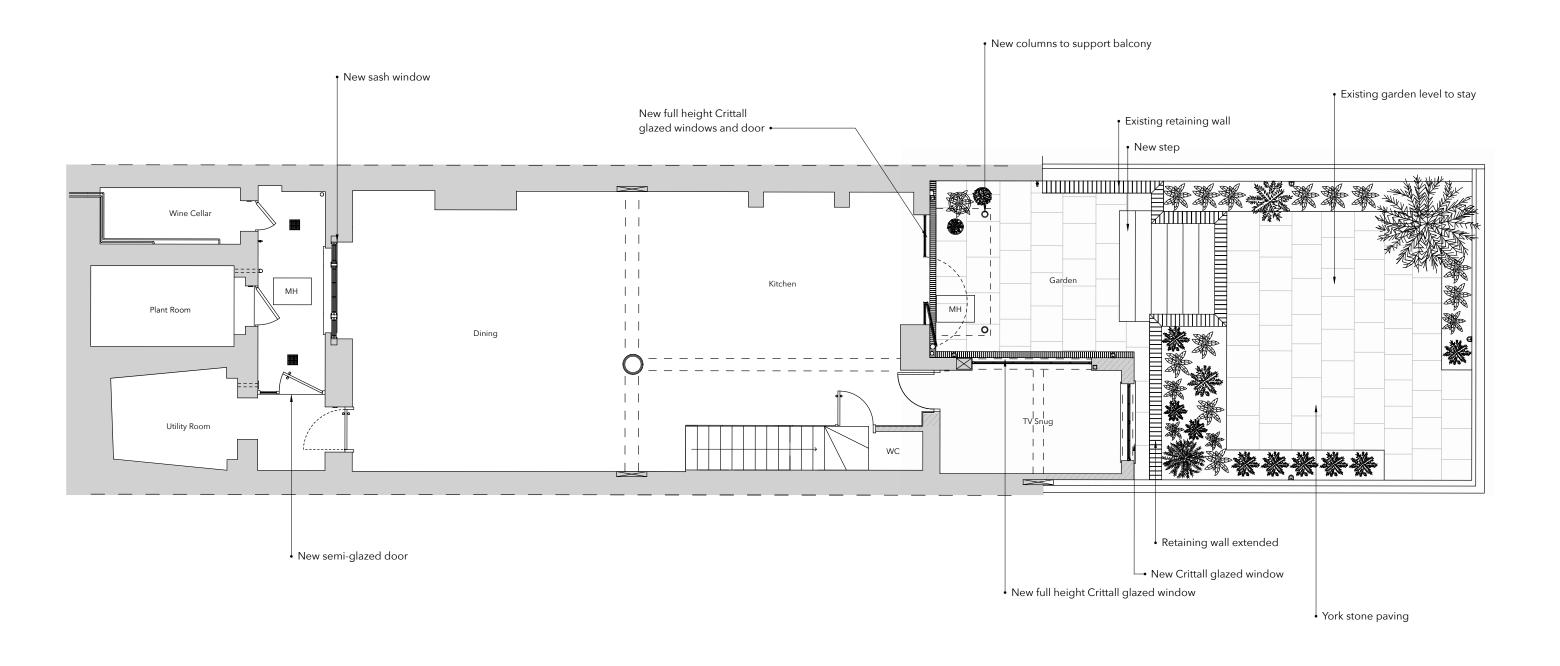

#### **Proposed Site Plan at Ground Floor Level**

**SCALE:** 1:150 @A3

**ISSUE:** September 15, 2020

1:75 in meters @ A3

**CLIENT:** Wendy and Moray PROJECT: Regent's Park Road

TBC

**Proposed Basement Plan** 