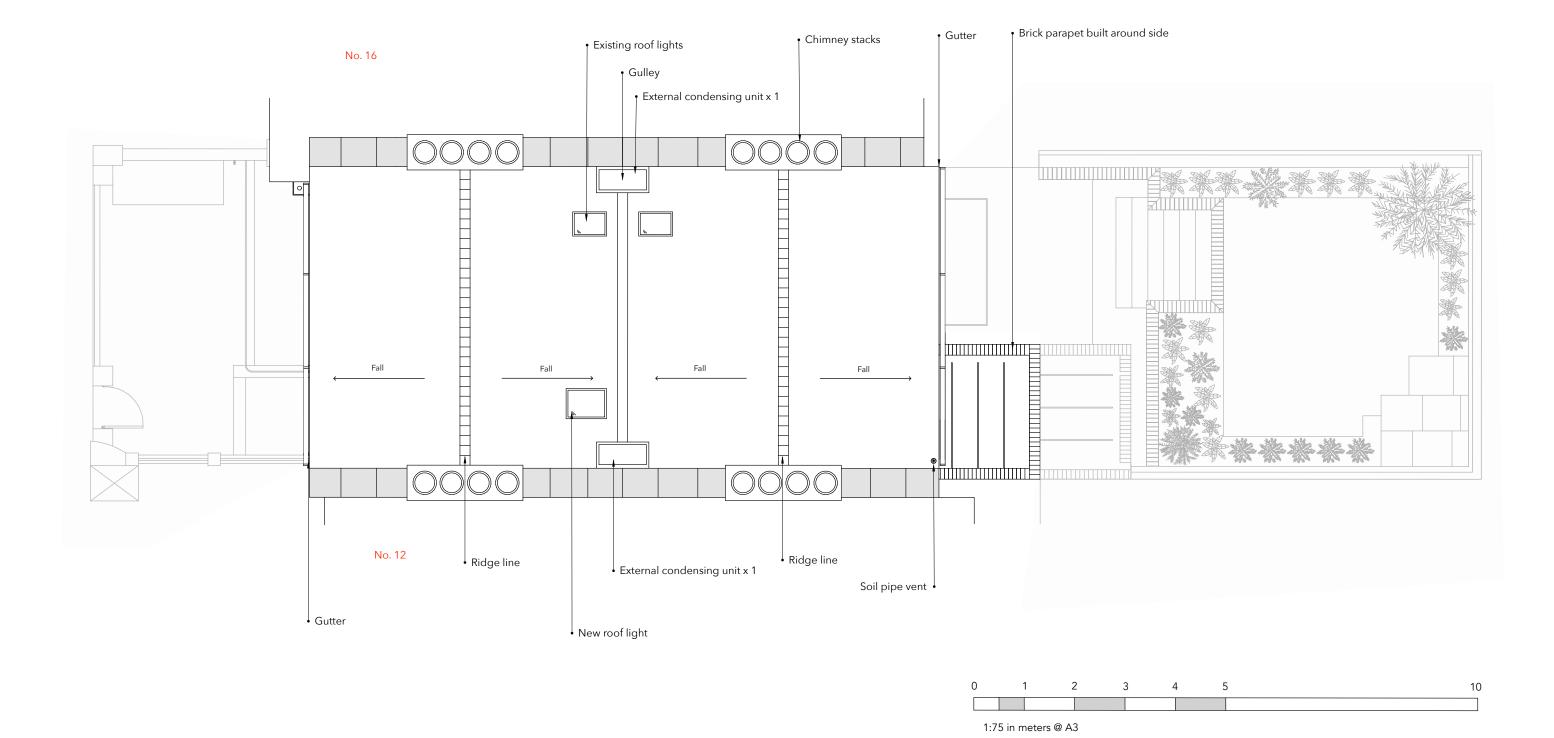

#### **Proposed Roof Plan**

**SCALE:** 1:75 @A3

Exterior pipework to be reconfigured to be neater than existing

New pipes to be cast iron

0 1 2 3 4 5 10

1:75 in meters @ A3

MARK LEWIS INTERIOR DESIGN MAIN CONTRACTOR: TBC

CLIENT:
Wendy and Moray
PROJECT:
Regent's Park Road