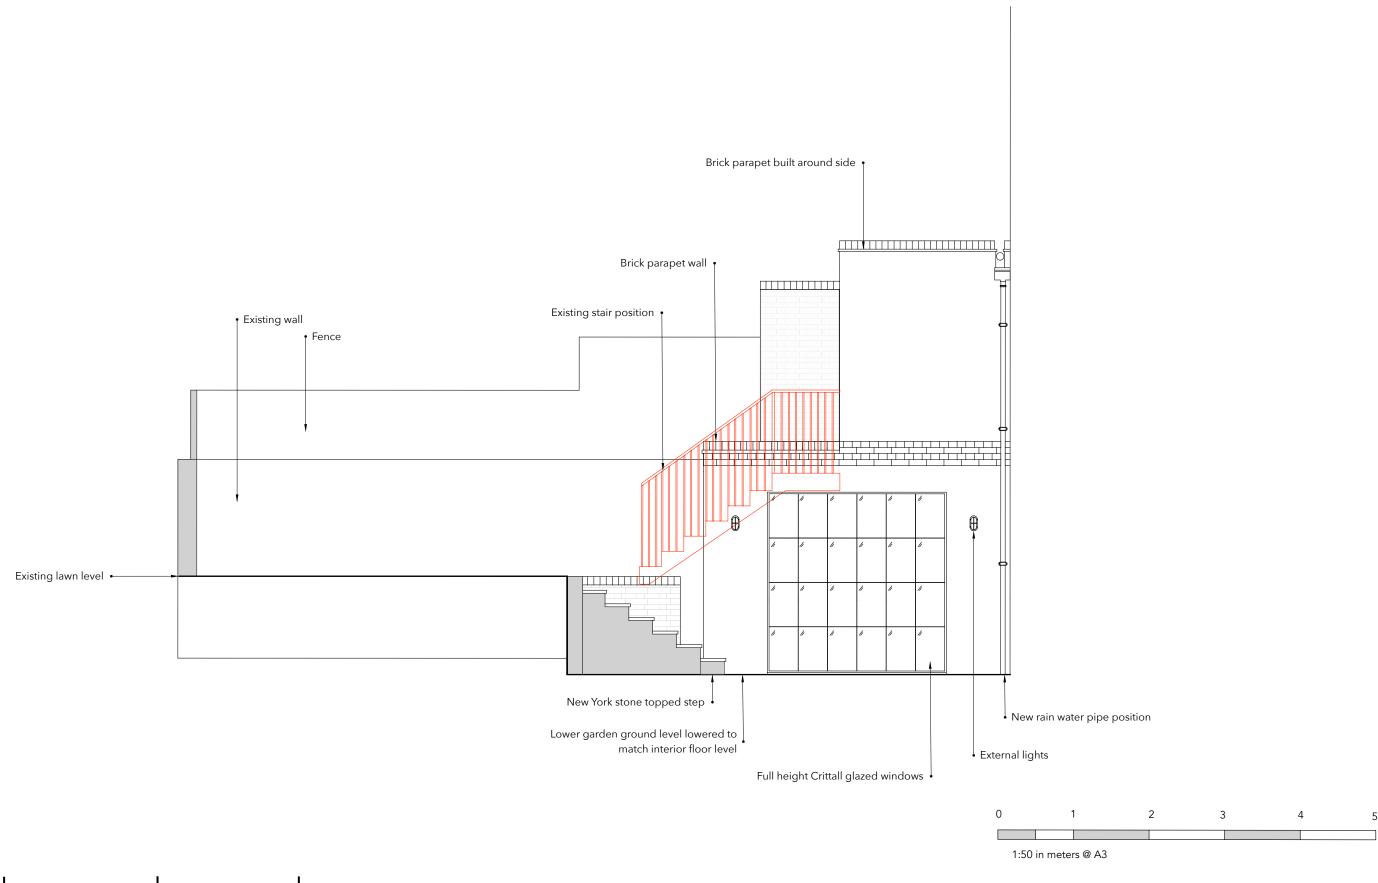

#### **Proposed Garden East Elevations**

**SCALE:** 1:50 @A3

ISSUE: September 15, 2020

DRAWN BY: LT

MARK LEWIS INTERIOR DESIGN MAIN CONTRACTOR: TBC

CLIENT:
Wendy and Moray
PROJECT:
Regent's Park Road