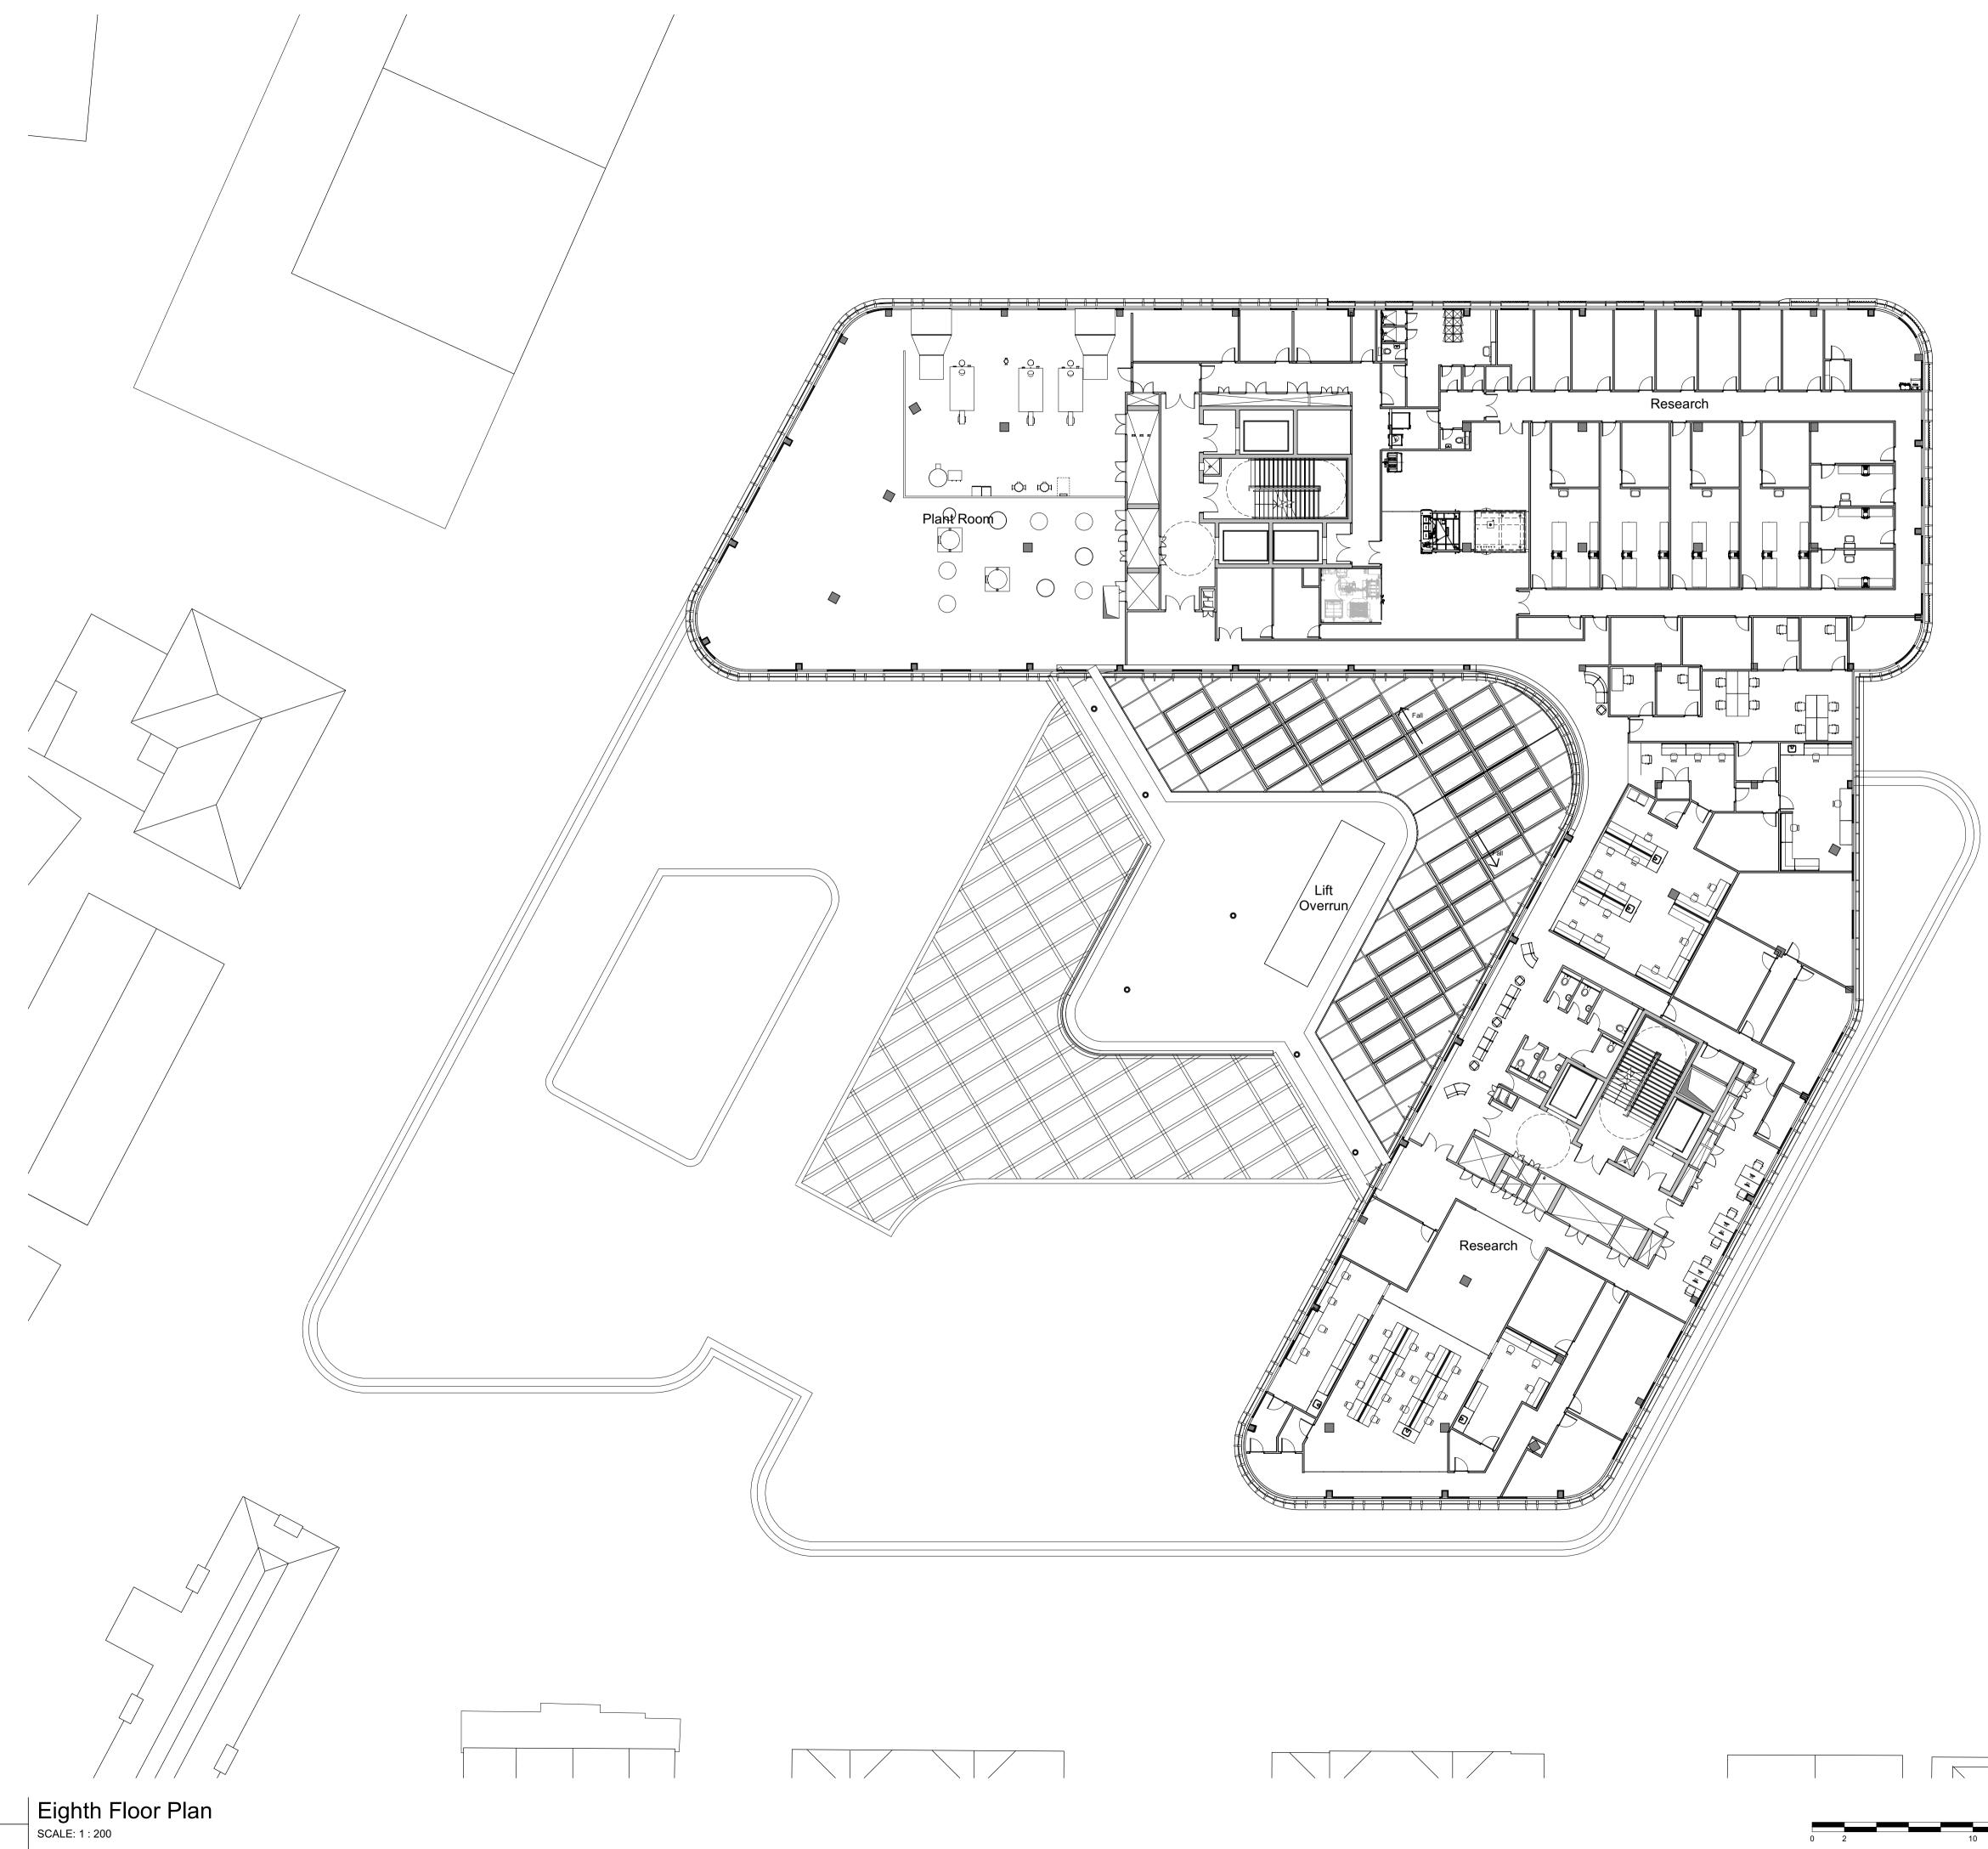

# Client Moorfields Eye Hospital and UCL Institute of Ophthalmology Project

Oriel

#### Drawing Title

## Proposed Sixth Floor Plan

| Purpose o<br>Planning |      | IE         |                     |        |   |       |   |      |   |      |                |
|-----------------------|------|------------|---------------------|--------|---|-------|---|------|---|------|----------------|
| Status coo<br>A1      | le   |            | Scale @ A1<br>1:200 |        |   |       |   |      |   |      |                |
| Drawing N             | lumb | er         |                     |        |   |       |   |      |   |      |                |
| Project               |      | Originator |                     | Volume |   | Level |   | Туре |   | Role | Number         |
| ORL                   | -    | PPA        | -                   | XX     | - | 06    | - | DR   | - | А    | - 20248        |
|                       |      |            |                     |        |   |       |   |      |   |      | Revision<br>P3 |