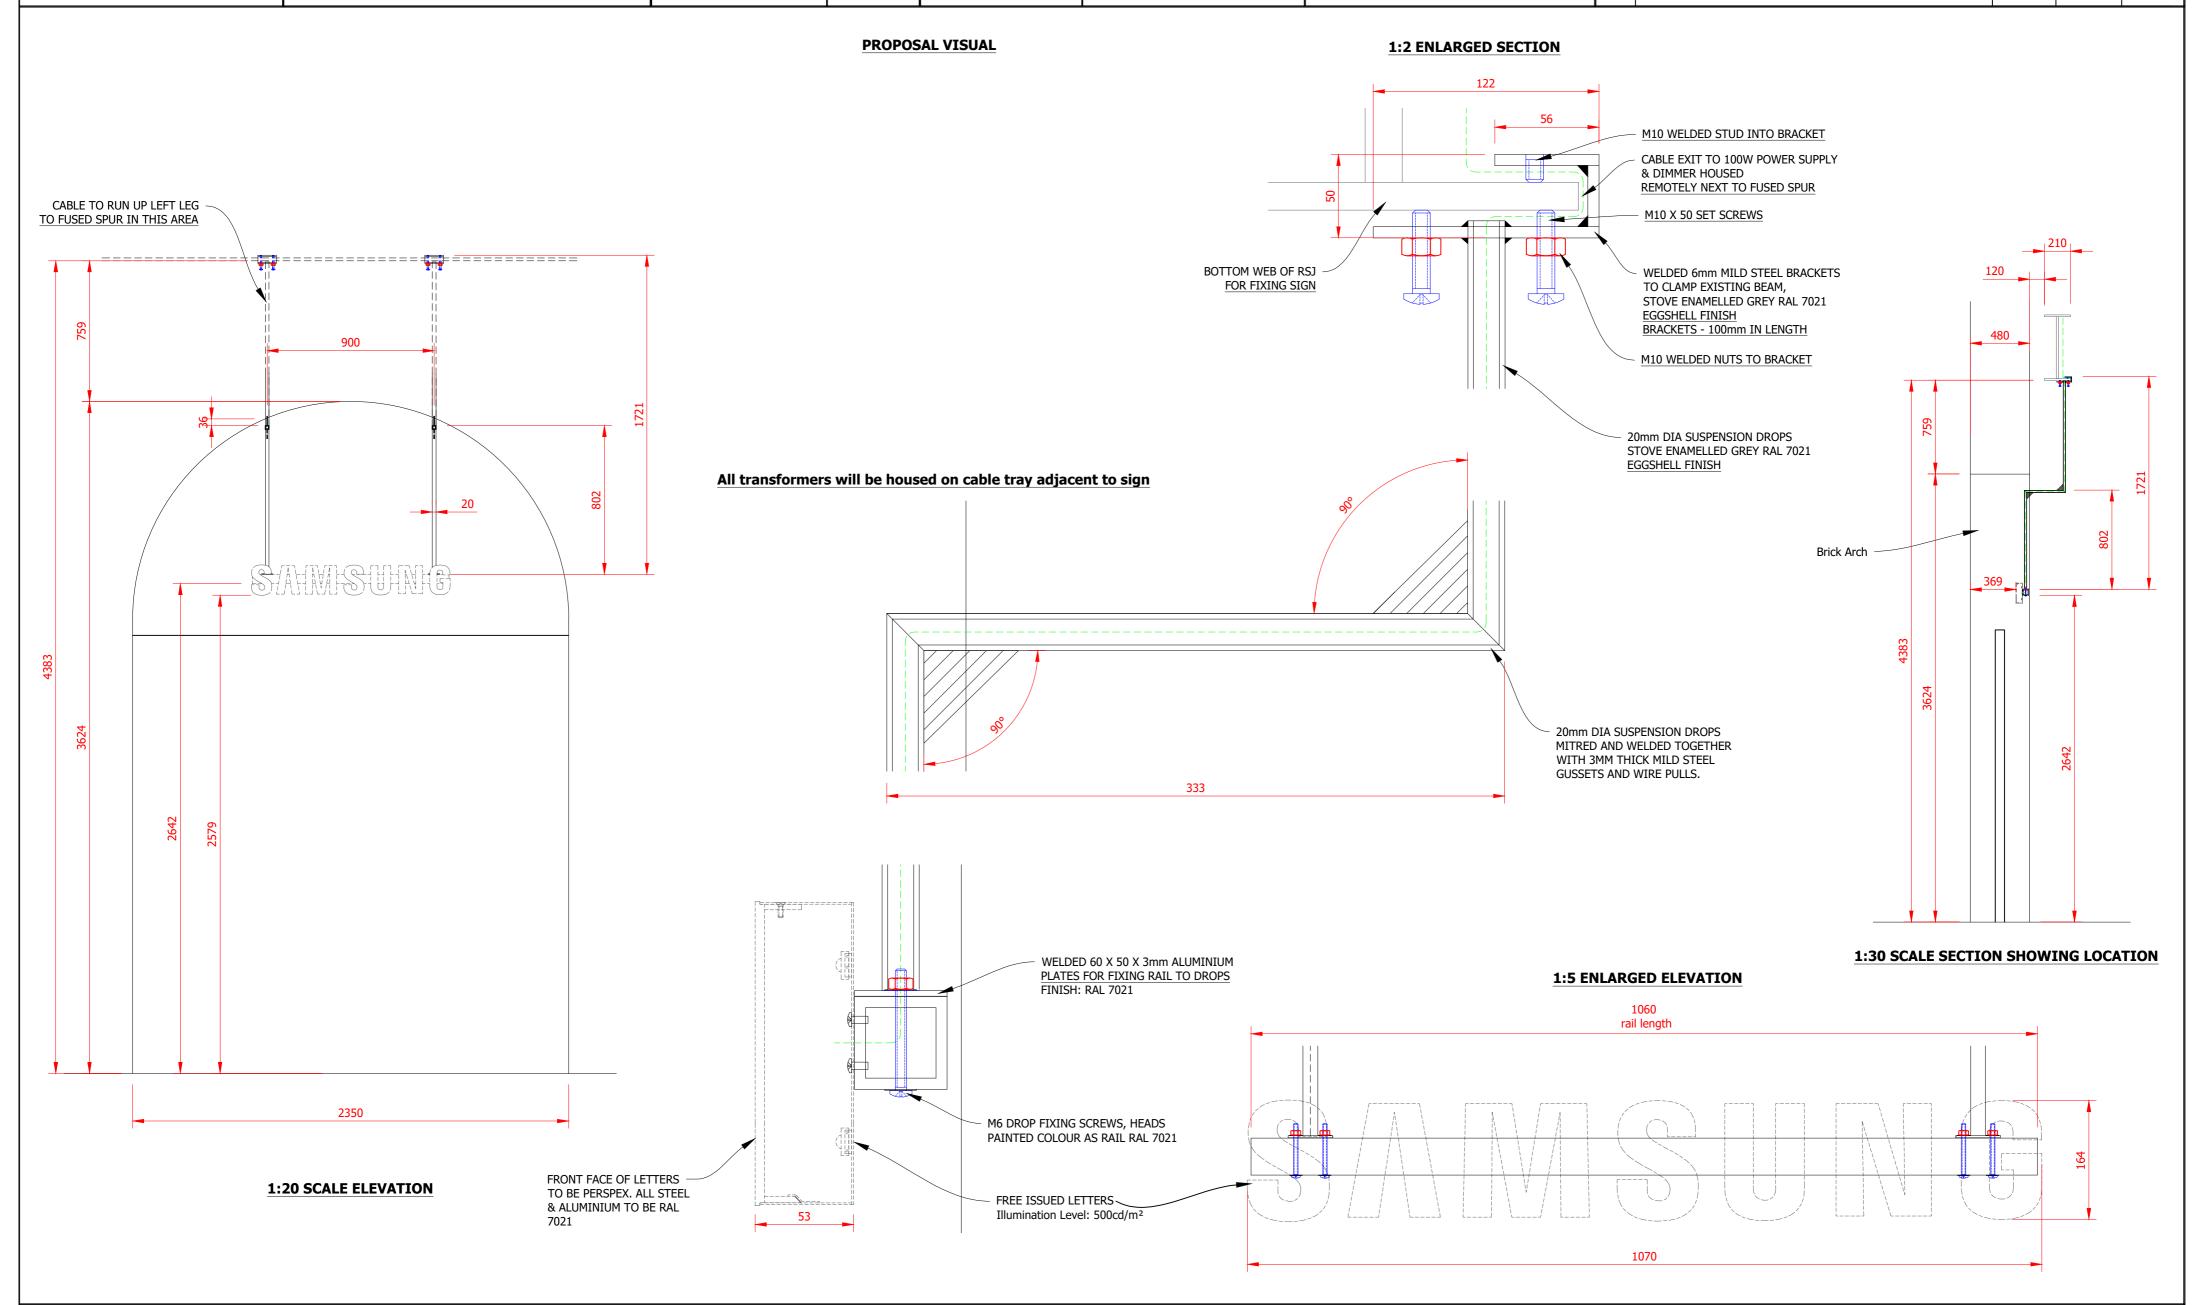

|
|---------------|---|--|
| Internal      |   |  |
| External      | X |  |

| All measurements                               |
|------------------------------------------------|
| are in millimetres<br>unless otherwise stated. |
|                                                |
| Signed for                                     |

manufacture

| Sign Risk |   |   |
|-----------|---|---|
| Standard  | X |   |
| High      |   | L |
|           |   |   |

Date

| Risk | Drawn by    |
|------|-------------|
| d X  | Darren Cros |

| Drawn by     |  |
|--------------|--|
| Darren Cross |  |

Quantity

1no. Set

**Date** 29.04.20

Scales used

1:2, 1:5, 1:20, 1:50, @ A2

21482 10

**Portview Fit-Out Limited** Samsung

**Coal Drops Yard Kings Cross** London

Viaduct Suspended Sign - Brackets