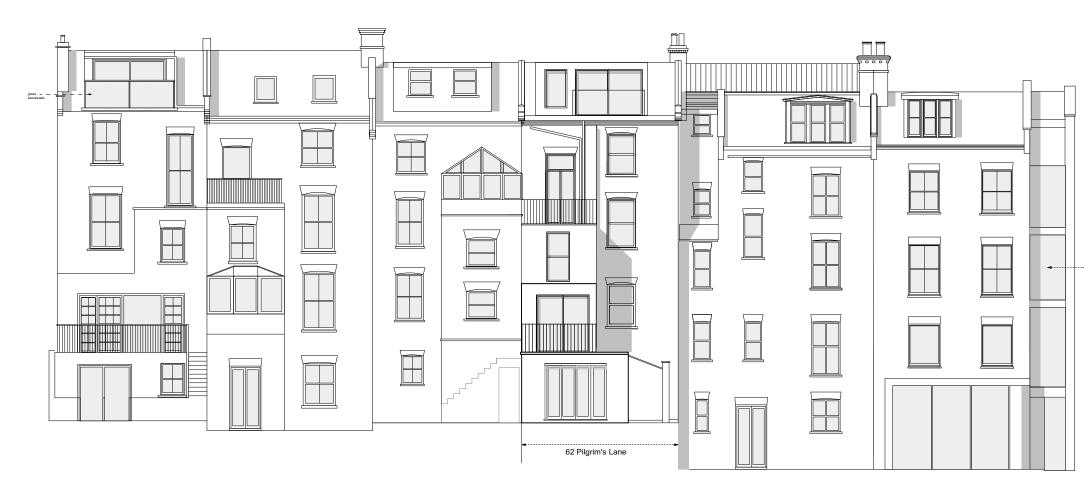

REAR ELEVATION OF STREET

NB: elevations of neighbouring buildings are taken from successful planning applications

new modern glazing to rear elevation