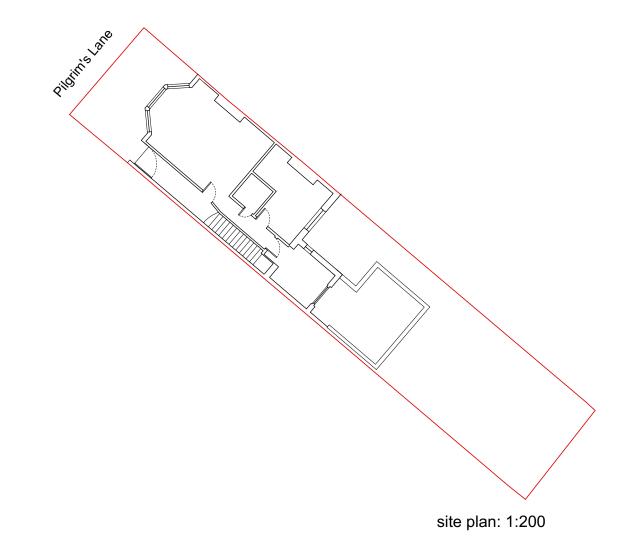

1:1250 and 1:200 - refer to drawings April 2020

A/01/001

**Dhingra Residence** 62 Pilgrim's Ln, Hampstead, London NW3 1SN

This drawing is protected by copyright. JOB NUMBER 241 JOB TITLE

Site and Location plan