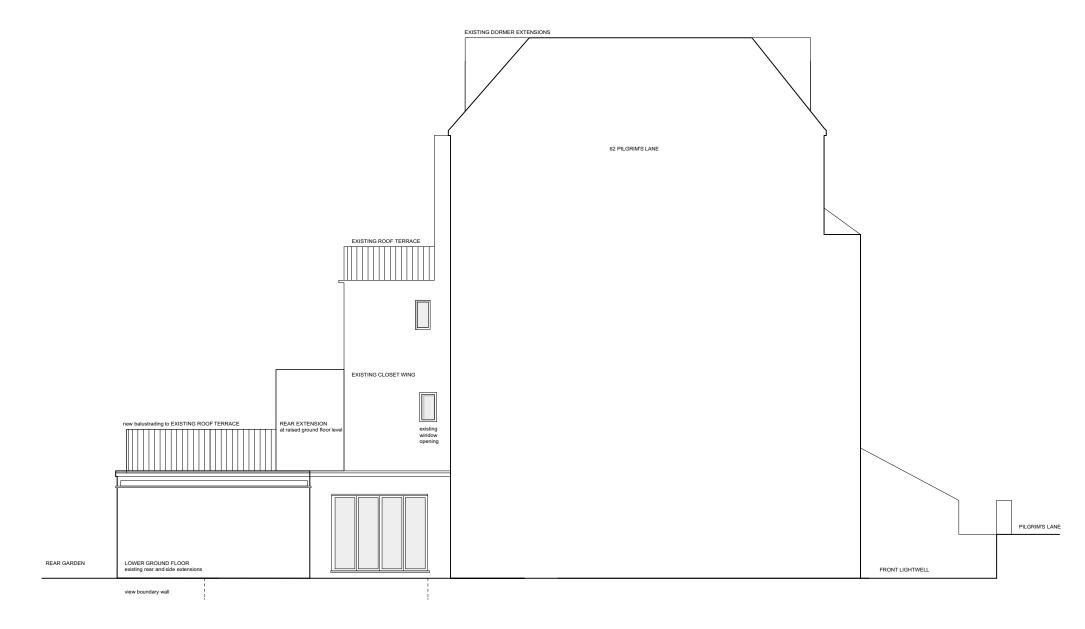

REAR ELEVATION OF STREET

NB: elevations of neighbouring buildings are taken from successful planning applications

new modern glazing to rear elevation