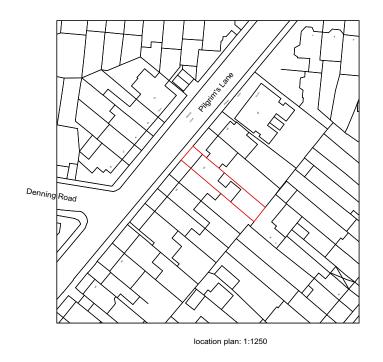

1:1250 and 1:200 - refer to drawings April 2020

A/01/001

**Dhingra Residence** 62 Pilgrim's Ln, Hampstead, London NW3 1SN

This drawing is protected by copyright. JOB NUMBER 241 JOB TITLE

Site and Location plan