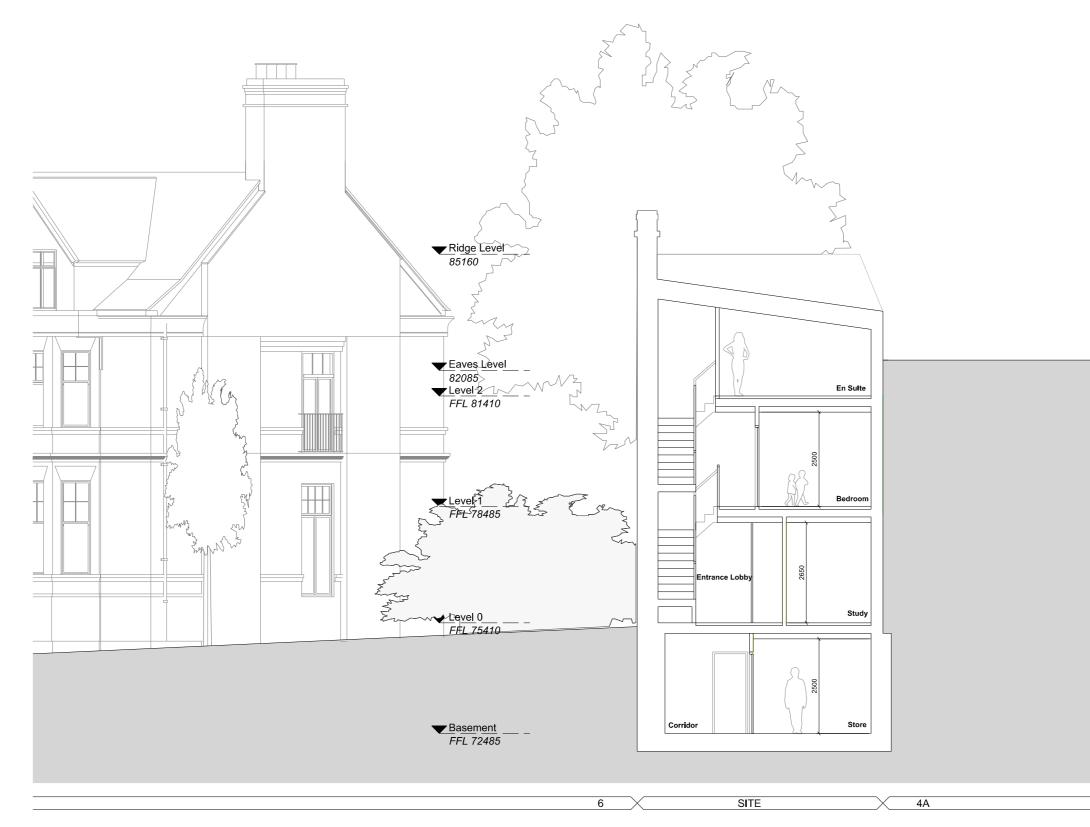

|                            | 0  | 0.5 | _1       | 2           | 3                | 4         |  |  |  |  |
|----------------------------|----|-----|----------|-------------|------------------|-----------|--|--|--|--|
|                            | _  |     |          |             |                  | Metres    |  |  |  |  |
| Project:                   |    |     |          |             |                  |           |  |  |  |  |
| 4b Hampstead Hill Gardens  |    |     |          |             |                  |           |  |  |  |  |
| Hampstead, London, NW3 2PL |    |     |          |             |                  |           |  |  |  |  |
| Drawing Title:             |    |     |          |             |                  |           |  |  |  |  |
| Proposed Section CC        |    |     |          |             |                  |           |  |  |  |  |
|                            |    |     |          |             |                  |           |  |  |  |  |
|                            |    |     |          |             |                  |           |  |  |  |  |
| Denver Der                 |    | 1.  | and Dua  |             | Date of First Is |           |  |  |  |  |
| Drawn By:                  |    |     | sued By: |             |                  | sue:      |  |  |  |  |
| IMO                        |    |     | LO       |             | 10.2019          |           |  |  |  |  |
| Project No                 | :  |     |          | Scale @ A3: |                  |           |  |  |  |  |
| 18042                      |    |     |          | 1:100       |                  |           |  |  |  |  |
| Drawing N                  | o: |     |          |             |                  | Revision: |  |  |  |  |
| PL_20                      | 2  |     |          |             |                  | P5        |  |  |  |  |