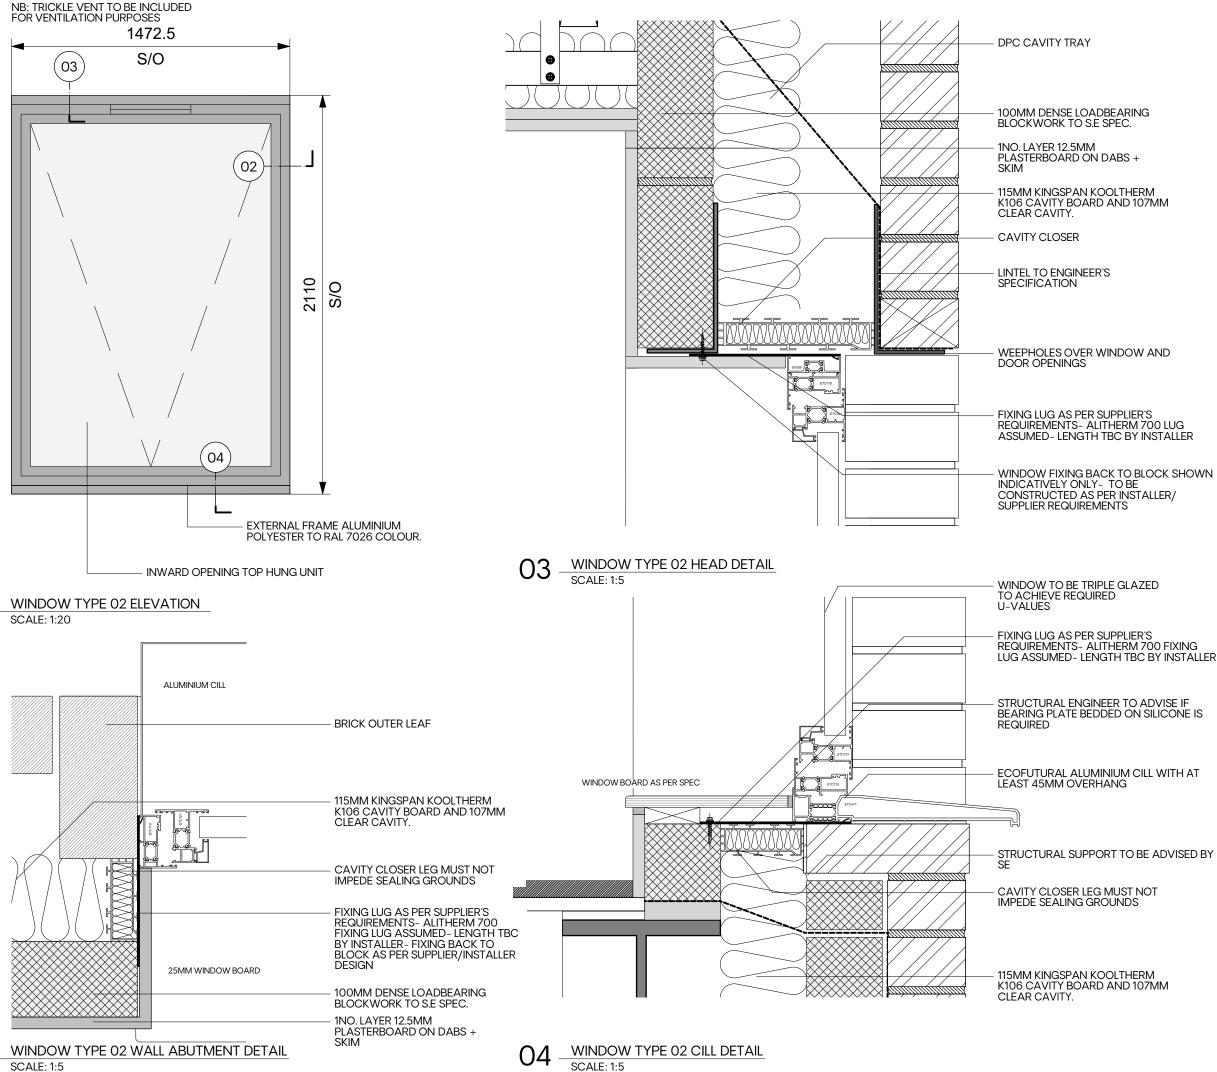

## **WINDOW TYPE 02**

Drawing No. 473.DT.002

Revision F

Drawn by **CONDITIONS** LC

Date 01-11-19

Status

Scale As Noted @ A3