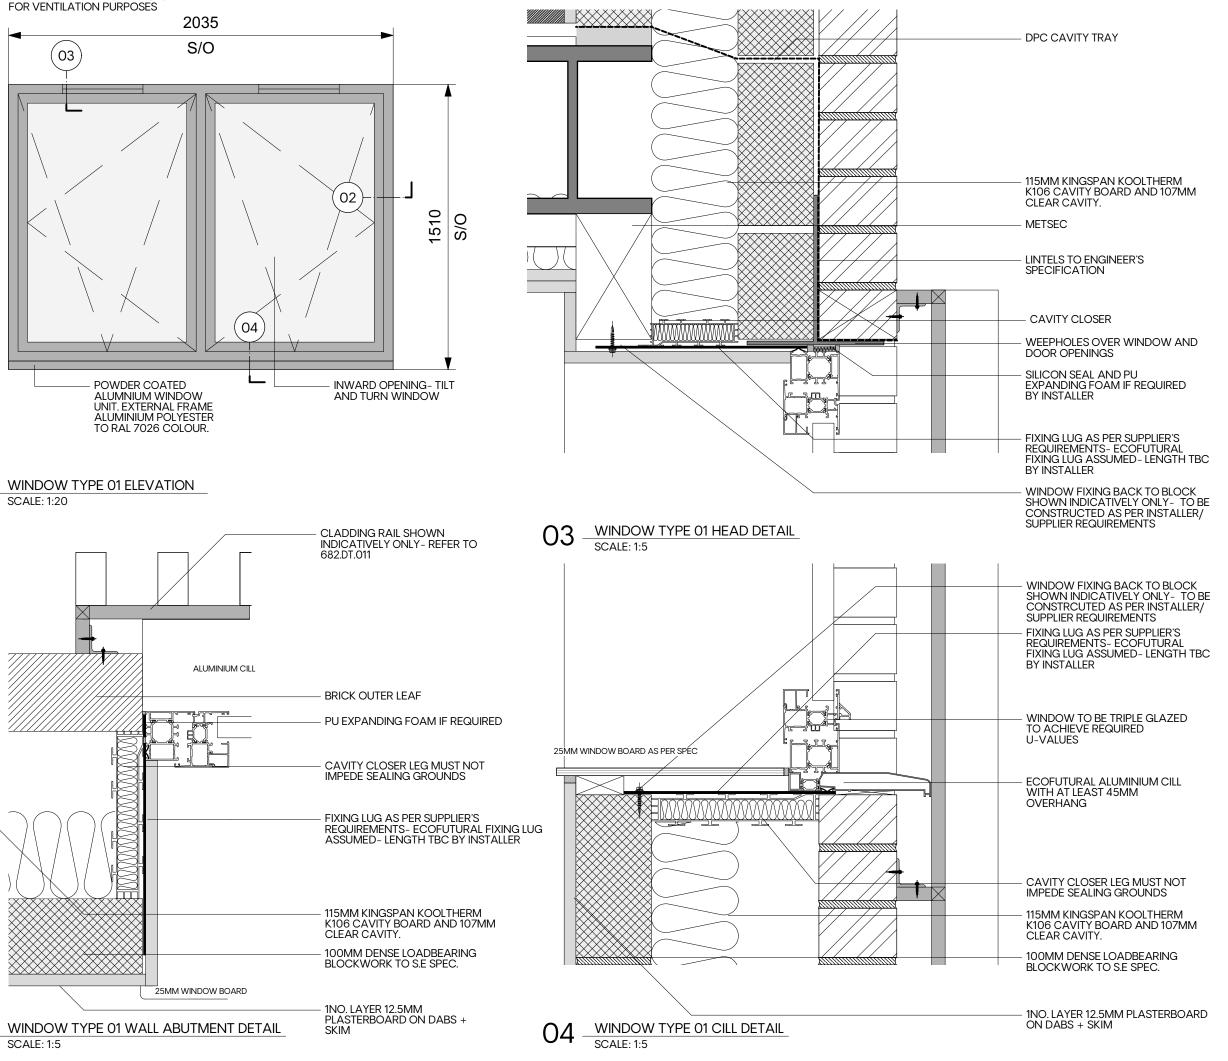

NB: TRICKLE VENT TO BE INCLUDED

Do not scale off this drawing.

Any discrepancies to be referred to the Architect.
This drawing is to be read in conjunction with all relevant specifications and other drawings issued by

the Architect, and other specialists.

4. This drawing is copyright and is not to be reproduced without Gunn Associates permission.

5. IF IN DOUBT, ASK.

15/10/20 LC Lintels Different supplier & dims. 07/10/20 LC Ε Different supplier & dims. 05/10/20 LC D Dimension updates. 17/05/20 LC С Timber update. 05/02/20LC Title update. 03/12/19 LC

Revision description

Date

Drawn

**GUNN** 

info@gunn-associates.com gunn-associates.com

Client

**MBACM** 

87-89 CAMDEN MEWS, NW1 9BX

Drawing title

**WINDOW TYPE 01** 

Drawing No. 473.DT.001

Revision F

Drawn by CONDITIONS LC