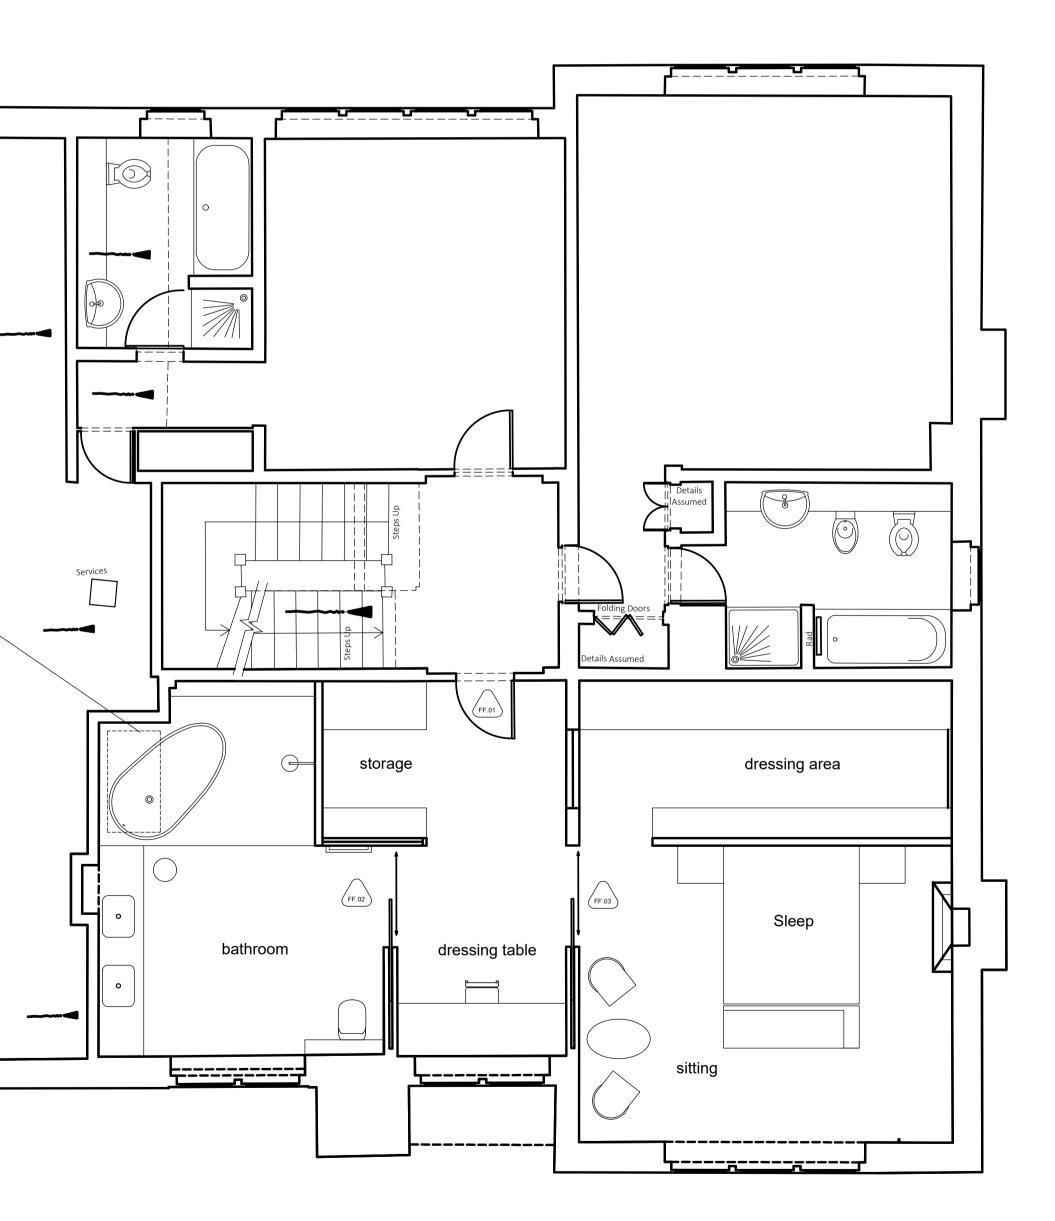

New Conservation Rooflight flush to roof tiles (Velux external frame size - 1340x980mm)

| rev                          | date           |                       | description                                |                                                                                                         |          | revised by                | audited by                                                                                                 |
|------------------------------|----------------|-----------------------|--------------------------------------------|---------------------------------------------------------------------------------------------------------|----------|---------------------------|------------------------------------------------------------------------------------------------------------|
| <sup>stage</sup><br>PLANNING |                |                       | drawing title<br>PROPOSED FIRST FLOOR PLAN |                                                                                                         |          |                           | suitability code<br>##                                                                                     |
|                              |                | LIPT(<br>PLAN<br>ARCH |                                            | CONTRACTORS ARE NOT<br>Seatem House<br>39 Morelands St<br>London<br>EC1V 8BB<br>Client<br>Mr & Mrs M Wa | lkington | T -<br>F -<br>E ma        | IS DRAWING<br>+44 (0)20 7288 1333<br>+44 (0)20 7288 0333<br>il@lparchitects.co.uk<br>vw.lparchitects.co.uk |
| THIS DRAWING IS COPYRIGHT    |                |                       |                                            |                                                                                                         |          |                           |                                                                                                            |
|                              | drawn by<br>GB | audited b<br>RS       |                                            | ginator zone level<br>PA - ZZ - 01                                                                      |          | role dwgno<br>- A - 31005 |                                                                                                            |