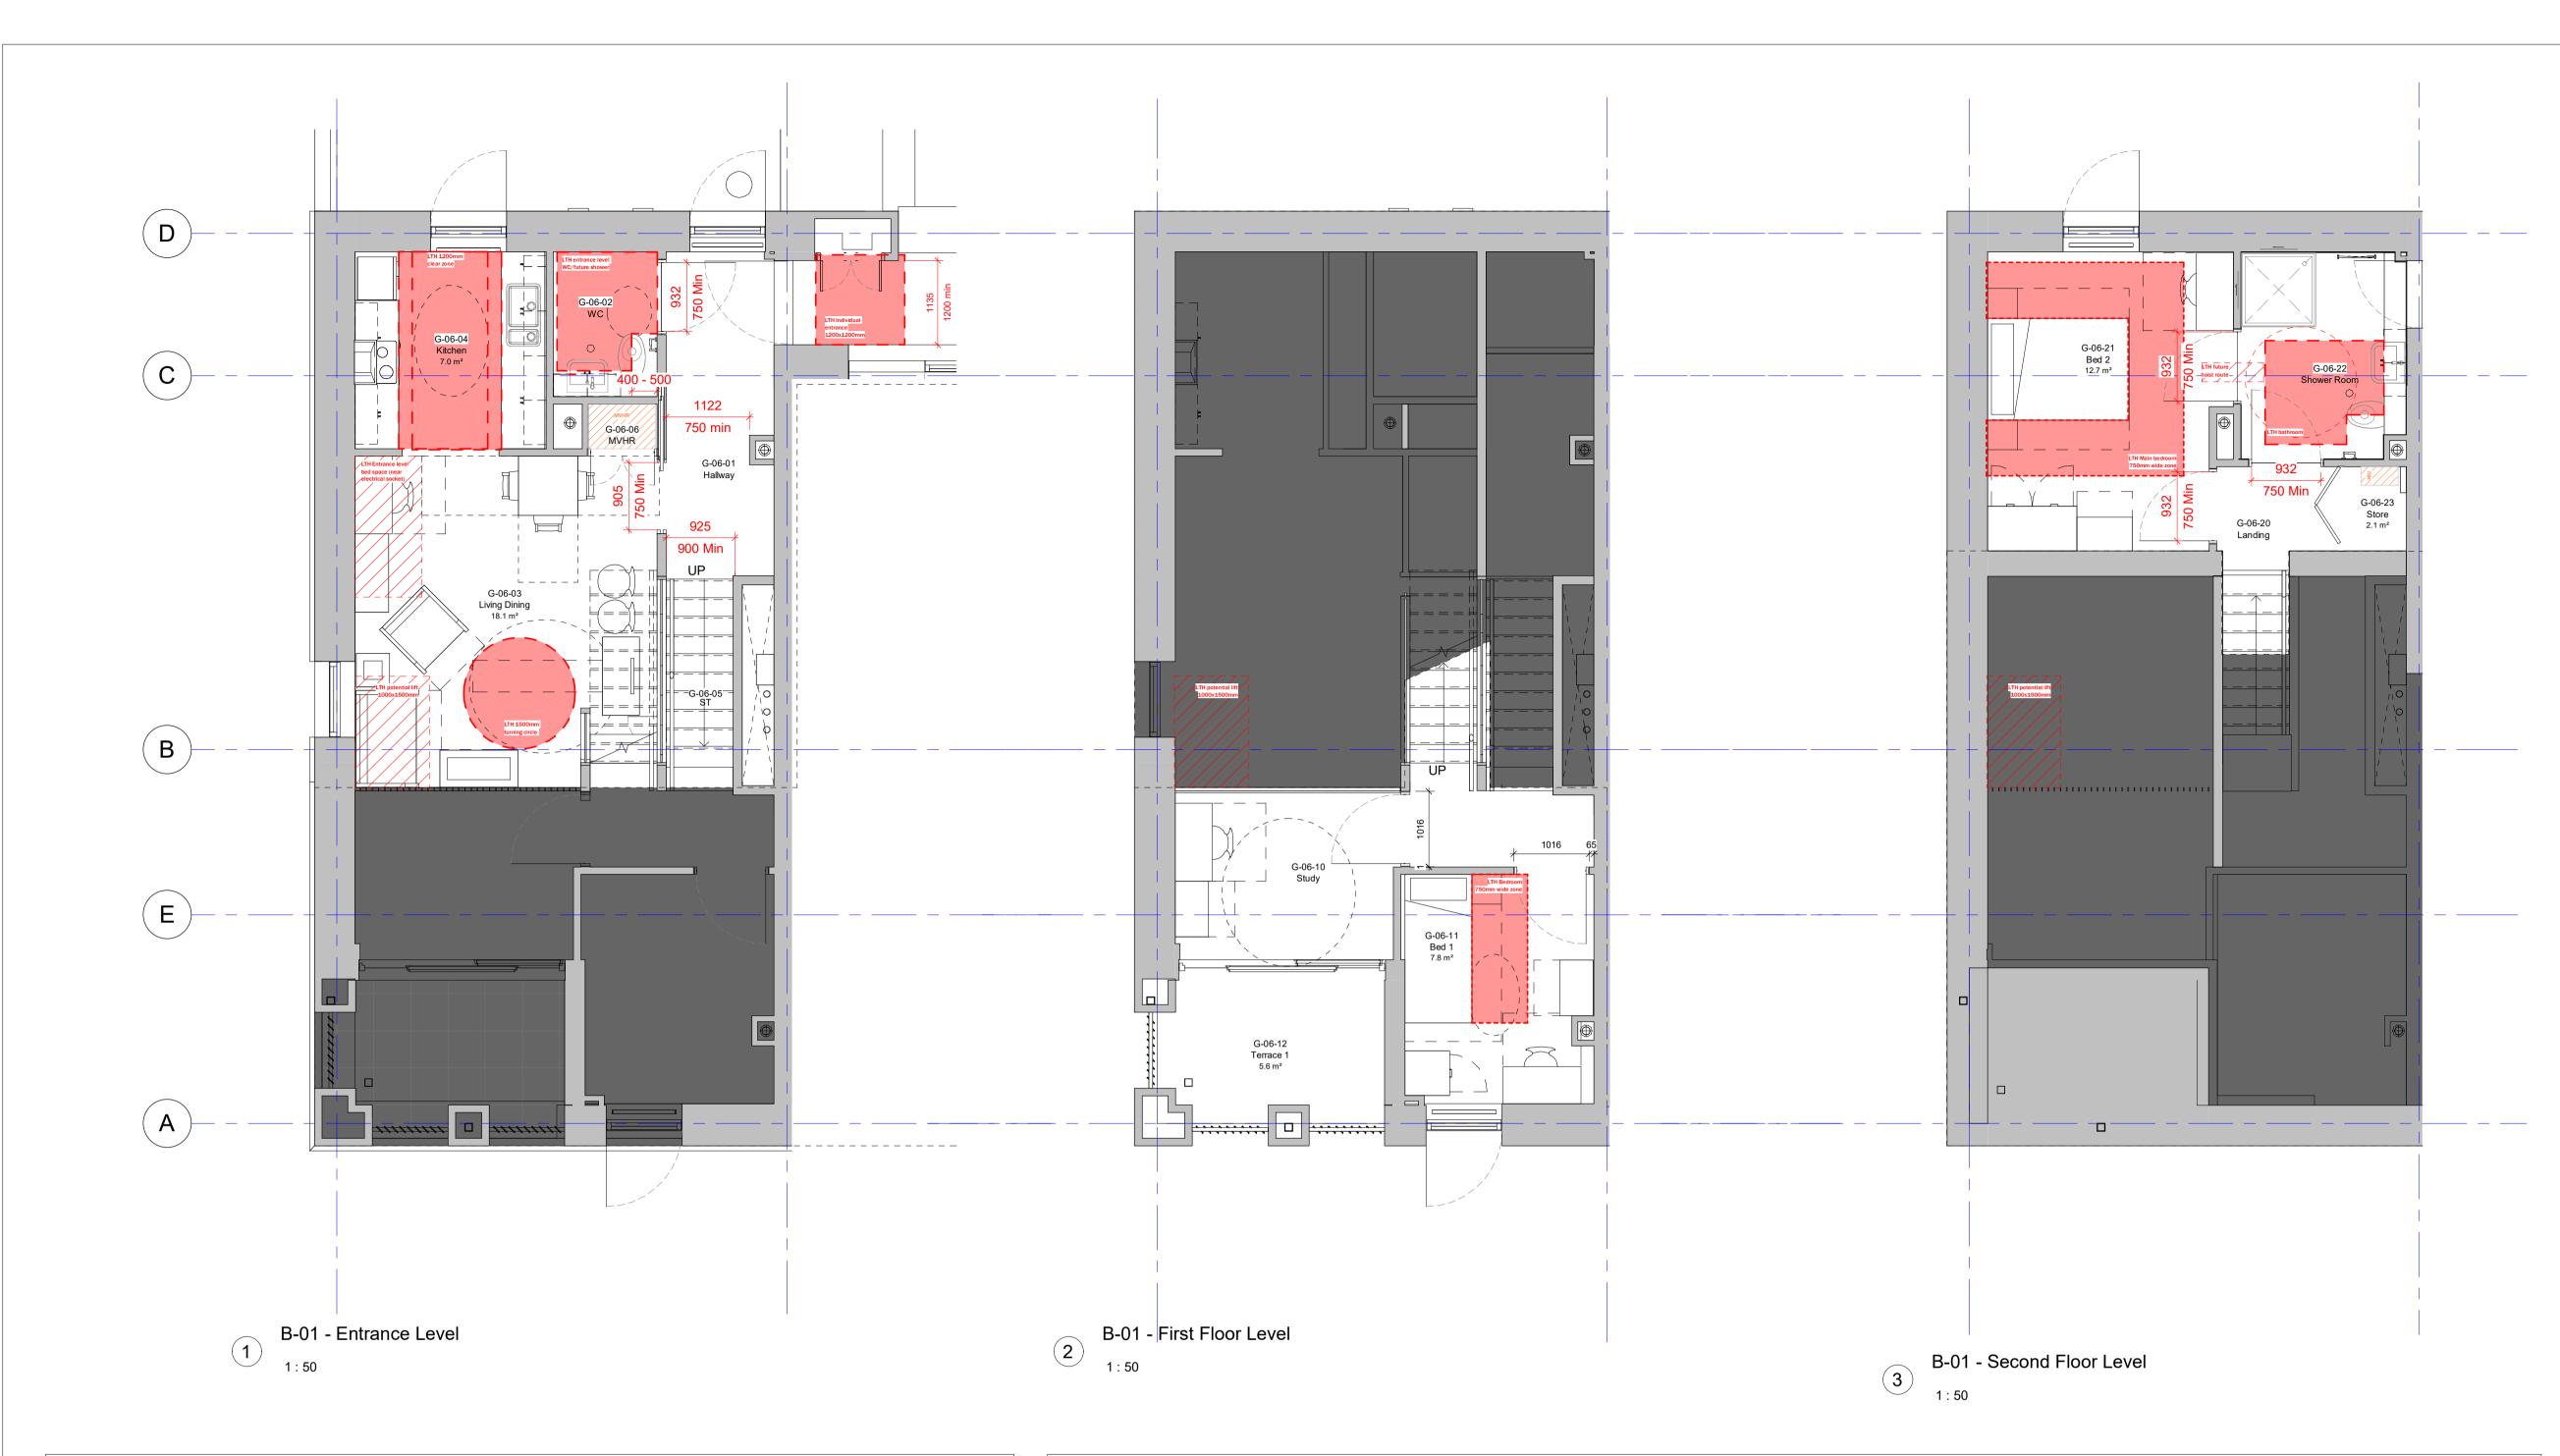

| B-01 Accomodation Schedule |                      |             |              |                  |                    |              |              |                       |                     |                          |                     |
|----------------------------|----------------------|-------------|--------------|------------------|--------------------|--------------|--------------|-----------------------|---------------------|--------------------------|---------------------|
| Mae Dwelling<br>Name       | New Dwelling<br>Name | Flat<br>No. | Flat<br>Type | Dwelling<br>Type | Habitable<br>Rooms | En-Sui<br>te | Tenure       | LHDG Amenity<br>Space | Amenity<br>Space    | Amenity<br>Space<br>Type | Min GIA             |
| PG-01-01                   | G-06                 | 06          | B-01         | 2B3P             | 2                  | Y            | Private Rent | 5.00 m <sup>2</sup>   | 7.00 m <sup>2</sup> | Balcony                  | 70.5 m²             |
| PG-01-06                   | G-11                 | 11          | B-01         | 2B3P             | 2                  | Y            | Private Rent | 5.00 m <sup>2</sup>   | 7.00 m <sup>2</sup> | Balcony                  | 70.5 m²             |
| PG-04-01                   | G-18                 | 18          | B-01         | 2B3P             | 2                  | Y            | Private Rent | 5.00 m <sup>2</sup>   | 7.00 m <sup>2</sup> | Balcony                  | 74.0 m <sup>2</sup> |
| PG-04-06                   | G-23                 | 23          | B-01         | 2B3P             | 2                  | Y            | Private Rent | 5.00 m <sup>2</sup>   | 7.00 m <sup>2</sup> | Balcony                  | 74.0 m <sup>2</sup> |

| Number       |   |
|--------------|---|
|              |   |
| 0.5 Upper Gr |   |
| G-06-01      |   |
| G-06-02      | ľ |

| G-06-03 | l |
|---------|---|
|         | 0 |
| G-06-04 | ł |
| G-06-05 | Ş |
| G-06-06 | ſ |
| G-11-06 | ſ |
|         |   |

| 1 First |
|---------|
| G-06-09 |
| G-06-10 |
| G-06-11 |
| G-06-12 |
|         |

| 1.5 Upper | F |
|-----------|---|
| G-06-20   |   |
| G-06-21   |   |
| G-06-22   |   |
| G-06-23   |   |

|                  |                       |                              | Flat Type B_01 - Room Schee | dule Copy 1                                               |
|------------------|-----------------------|------------------------------|-----------------------------|-----------------------------------------------------------|
| Na               |                       | Dispensation*/<br>Acceptable | Dispensation Info.          | Other                                                     |
| Ground           |                       |                              |                             |                                                           |
| Hallwa           | y 6.39 m <sup>2</sup> | Yes                          |                             |                                                           |
| WC               | 2.69 m <sup>2</sup>   | Yes                          |                             | Complies with LTH entrance level WC req. See area region  |
| Living<br>Dining |                       | 2 Yes                        |                             |                                                           |
| Kitche           | n 6.96 m²             | No                           |                             |                                                           |
| ST               | 2.36 m <sup>2</sup>   | No                           |                             | Store height must be above 2m high and so this does not o |
| MVHR             | 0.56 m <sup>2</sup>   | Yes                          |                             |                                                           |
| MVHR             | 0.56 m <sup>2</sup>   | No                           |                             |                                                           |

|     | Landing        | 3.20 m <sup>2</sup>  | Yes |                                                            |
|-----|----------------|----------------------|-----|------------------------------------------------------------|
|     | Study          | 7.95 m <sup>2</sup>  | Yes |                                                            |
|     | Bed 1          | 7.80 m <sup>2</sup>  | Yes |                                                            |
|     | Terrace 1      | 5.58 m <sup>2</sup>  | No  |                                                            |
| Fir |                | 2 12 m2              |     |                                                            |
|     | Landing        | 3.13 m <sup>2</sup>  | Yes |                                                            |
|     | Bed 2          | 12.70 m <sup>2</sup> | Yes |                                                            |
|     | Shower<br>Room | 6.08 m²              | Yes | Complies with LTH entrance level WC req. See area region   |
|     | Store          | 2.10 m <sup>2</sup>  | No  | Store height must be above 2m high and so this does not co |