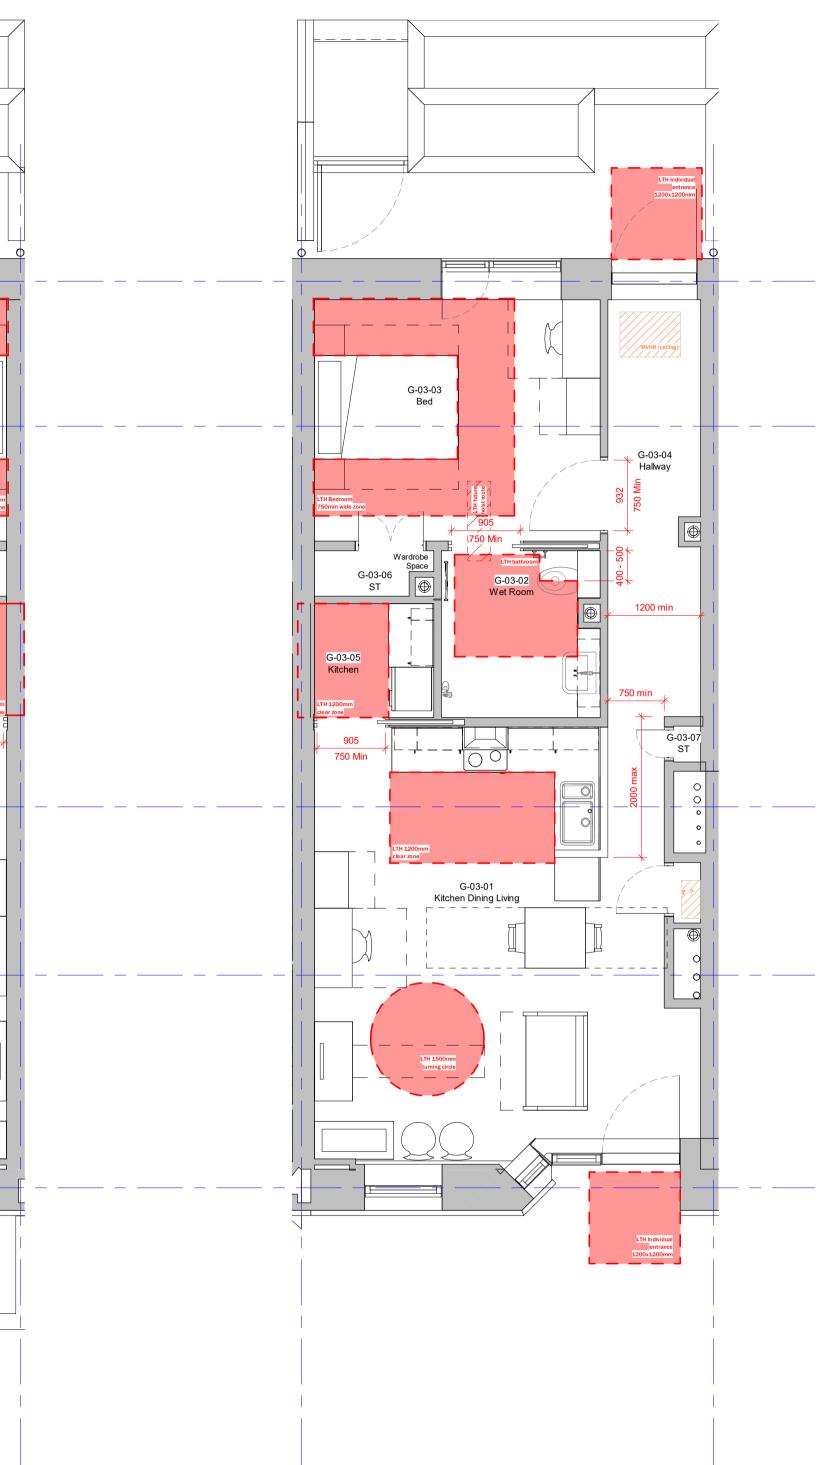

## Bresigner's Hazard Identification

| Accomodation_Flat Type G_03 |             |              |                  |                    |          |              |                     |  |
|-----------------------------|-------------|--------------|------------------|--------------------|----------|--------------|---------------------|--|
| New Dwelling<br>Name        | Flat<br>No. | Flat<br>Type | Dwelling<br>Type | Habitable<br>Rooms | En-Suite | Tenure       | Current<br>GIA Area |  |
| Traffic                     | 110.        | туре         | Type             | 100113             |          | renure       |                     |  |
| G-07                        | 07          | G-03         | 1B2P             | 1                  | N        | Private Rent | 63.8 m <sup>2</sup> |  |
| G-08                        | 08          | G-03         | 1B2P             | 1                  | N        | Private Rent | 63.8 m <sup>2</sup> |  |
| G-09                        | 09          | G-03         | 1B2P             | 1                  | N        | Private Rent | 63.8 m <sup>2</sup> |  |
| G-10                        | 10          | G-03         | 1B2P             | 1                  | N        | Private Rent | 63.8 m²             |  |
| G-19                        | 19          | G-03         | 1B2P             | 1                  | N        | Private Rent | 63.8 m <sup>2</sup> |  |
| G-20                        | 20          | G-03         | 1B2P             | 1                  | N        | Private Rent | 63.8 m²             |  |
| G-21                        | 21          | G-03         | 1B2P             | 1                  | N        | Private Rent | 63.8 m²             |  |
| G-22                        | 22          | G-03         | 1B2P             | 1                  | N        | Private Rent | 63.8 m²             |  |

|           | Current              | Dispensation  |                                            |
|-----------|----------------------|---------------|--------------------------------------------|
| Name      | Area                 | */ Acceptable | Dispen                                     |
|           |                      |               |                                            |
| 0.5 Upper | Ground               |               |                                            |
| Kitchen   | 15.07 m <sup>2</sup> | Yes           |                                            |
| WC        | 2.64 m <sup>2</sup>  | No            | Dispensation required as does not comply w |
| MVHR      | 0.80 m²              | Yes           |                                            |
| Dining    | 5.48 m²              | Yes           |                                            |
| ST        | 0.95 m <sup>2</sup>  | Yes           |                                            |
|           |                      |               |                                            |
| 1 First   |                      |               |                                            |
| Living    | 15.99 m <sup>2</sup> | Yes           |                                            |
| Terrace 2 | 3.40 m <sup>2</sup>  | No            |                                            |
|           |                      |               |                                            |
| 1.5 Upper | First                |               |                                            |
| Landing   | 1.93 m <sup>2</sup>  | Yes           |                                            |
|           | 10.82 m <sup>2</sup> | No            |                                            |
| Bed 1     |                      | Mara 1        |                                            |
| Wet Room  | 4.31 m <sup>2</sup>  | Yes           |                                            |