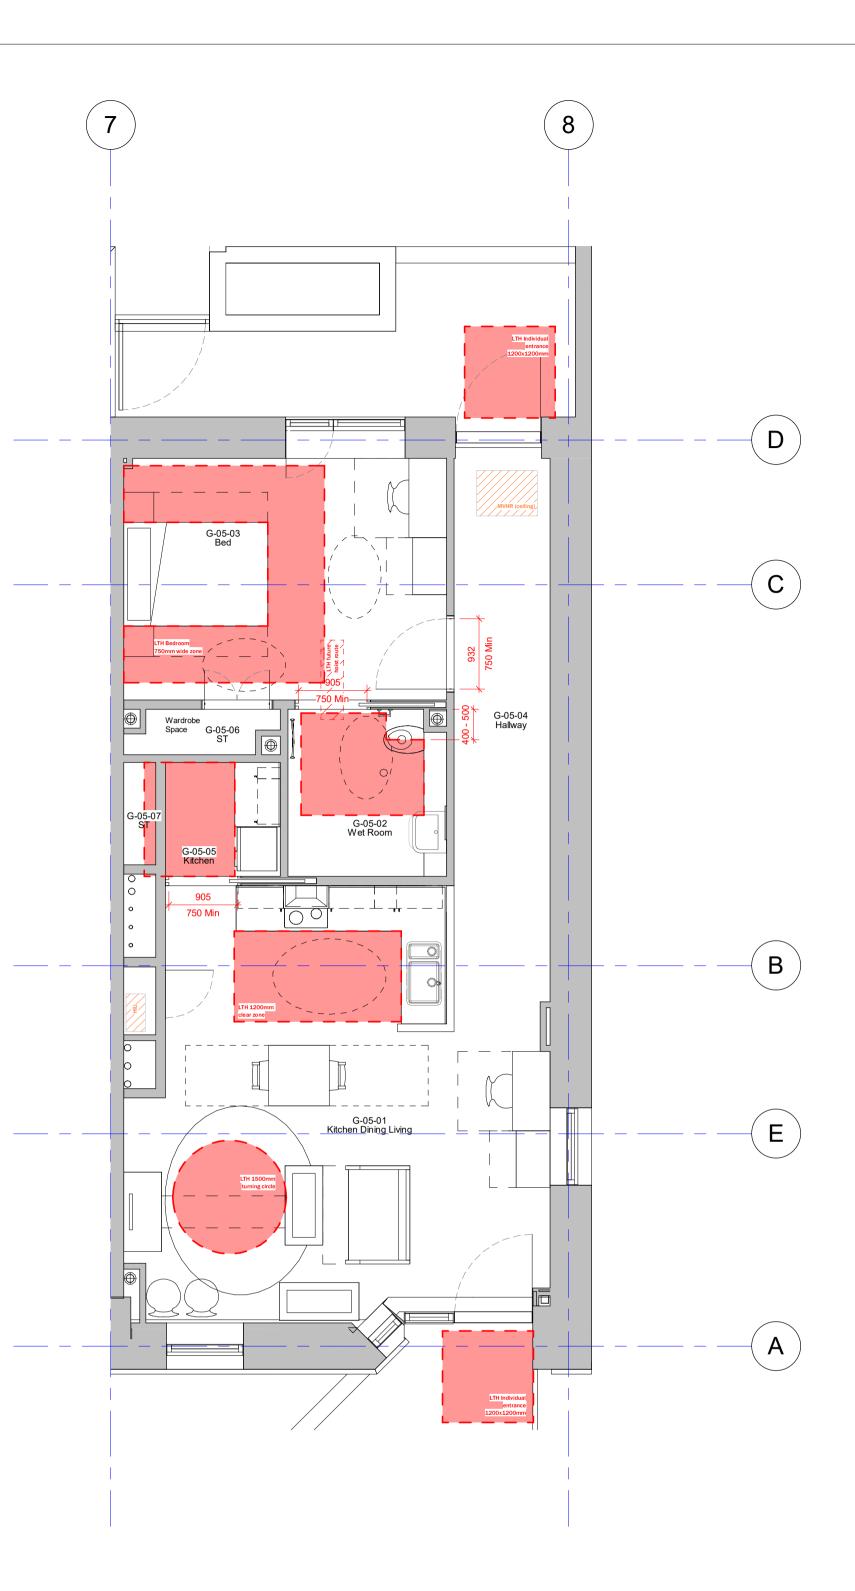

### Besigner's Hazard Identification

|                      | Accomodation_Flat Type G_05 |              |      |                     |   |                 |                     |  |
|----------------------|-----------------------------|--------------|------|---------------------|---|-----------------|---------------------|--|
| New Dwelling<br>Name | Flat<br>No.                 | Flat<br>Type |      | Habitabl<br>e Rooms |   |                 | Current<br>GIA Area |  |
| G-05                 | 05                          | G-05         | 1B2P | 1                   | N | Private<br>Rent | 61.7 m²             |  |

|          | Flat Type G_05 - Room |                      |                              |                                                                                                                     |                                                             |  |
|----------|-----------------------|----------------------|------------------------------|---------------------------------------------------------------------------------------------------------------------|-------------------------------------------------------------|--|
| Number   | Name                  | Current<br>Area      | Dispensation*/<br>Acceptable | Dispensation Info.                                                                                                  | Other                                                       |  |
| 0 Ground |                       |                      |                              |                                                                                                                     |                                                             |  |
| G-05-01  | Kitchen Dining Living | 29.72 m <sup>2</sup> | Yes                          |                                                                                                                     |                                                             |  |
| G-05-02  | Wet Room              | 4.51 m <sup>2</sup>  | Yes                          |                                                                                                                     |                                                             |  |
| G-05-03  | Bed                   | 13.62 m <sup>2</sup> | Yes                          |                                                                                                                     |                                                             |  |
| G-05-04  | Hallway               | 7.13 m <sup>2</sup>  | Yes                          |                                                                                                                     |                                                             |  |
| G-05-05  | Kitchen               | 2.27 m <sup>2</sup>  | No                           | 1200mm clear area in front of units not acheived. Current alternative proposals do not work. Dispensation required. | Kitchen area already included in Kitchen Dining Living area |  |
| G-05-06  | ST                    | 1.04 m <sup>2</sup>  | No                           |                                                                                                                     |                                                             |  |
| G-05-07  | ST                    | 0.58 m <sup>2</sup>  | No                           |                                                                                                                     |                                                             |  |