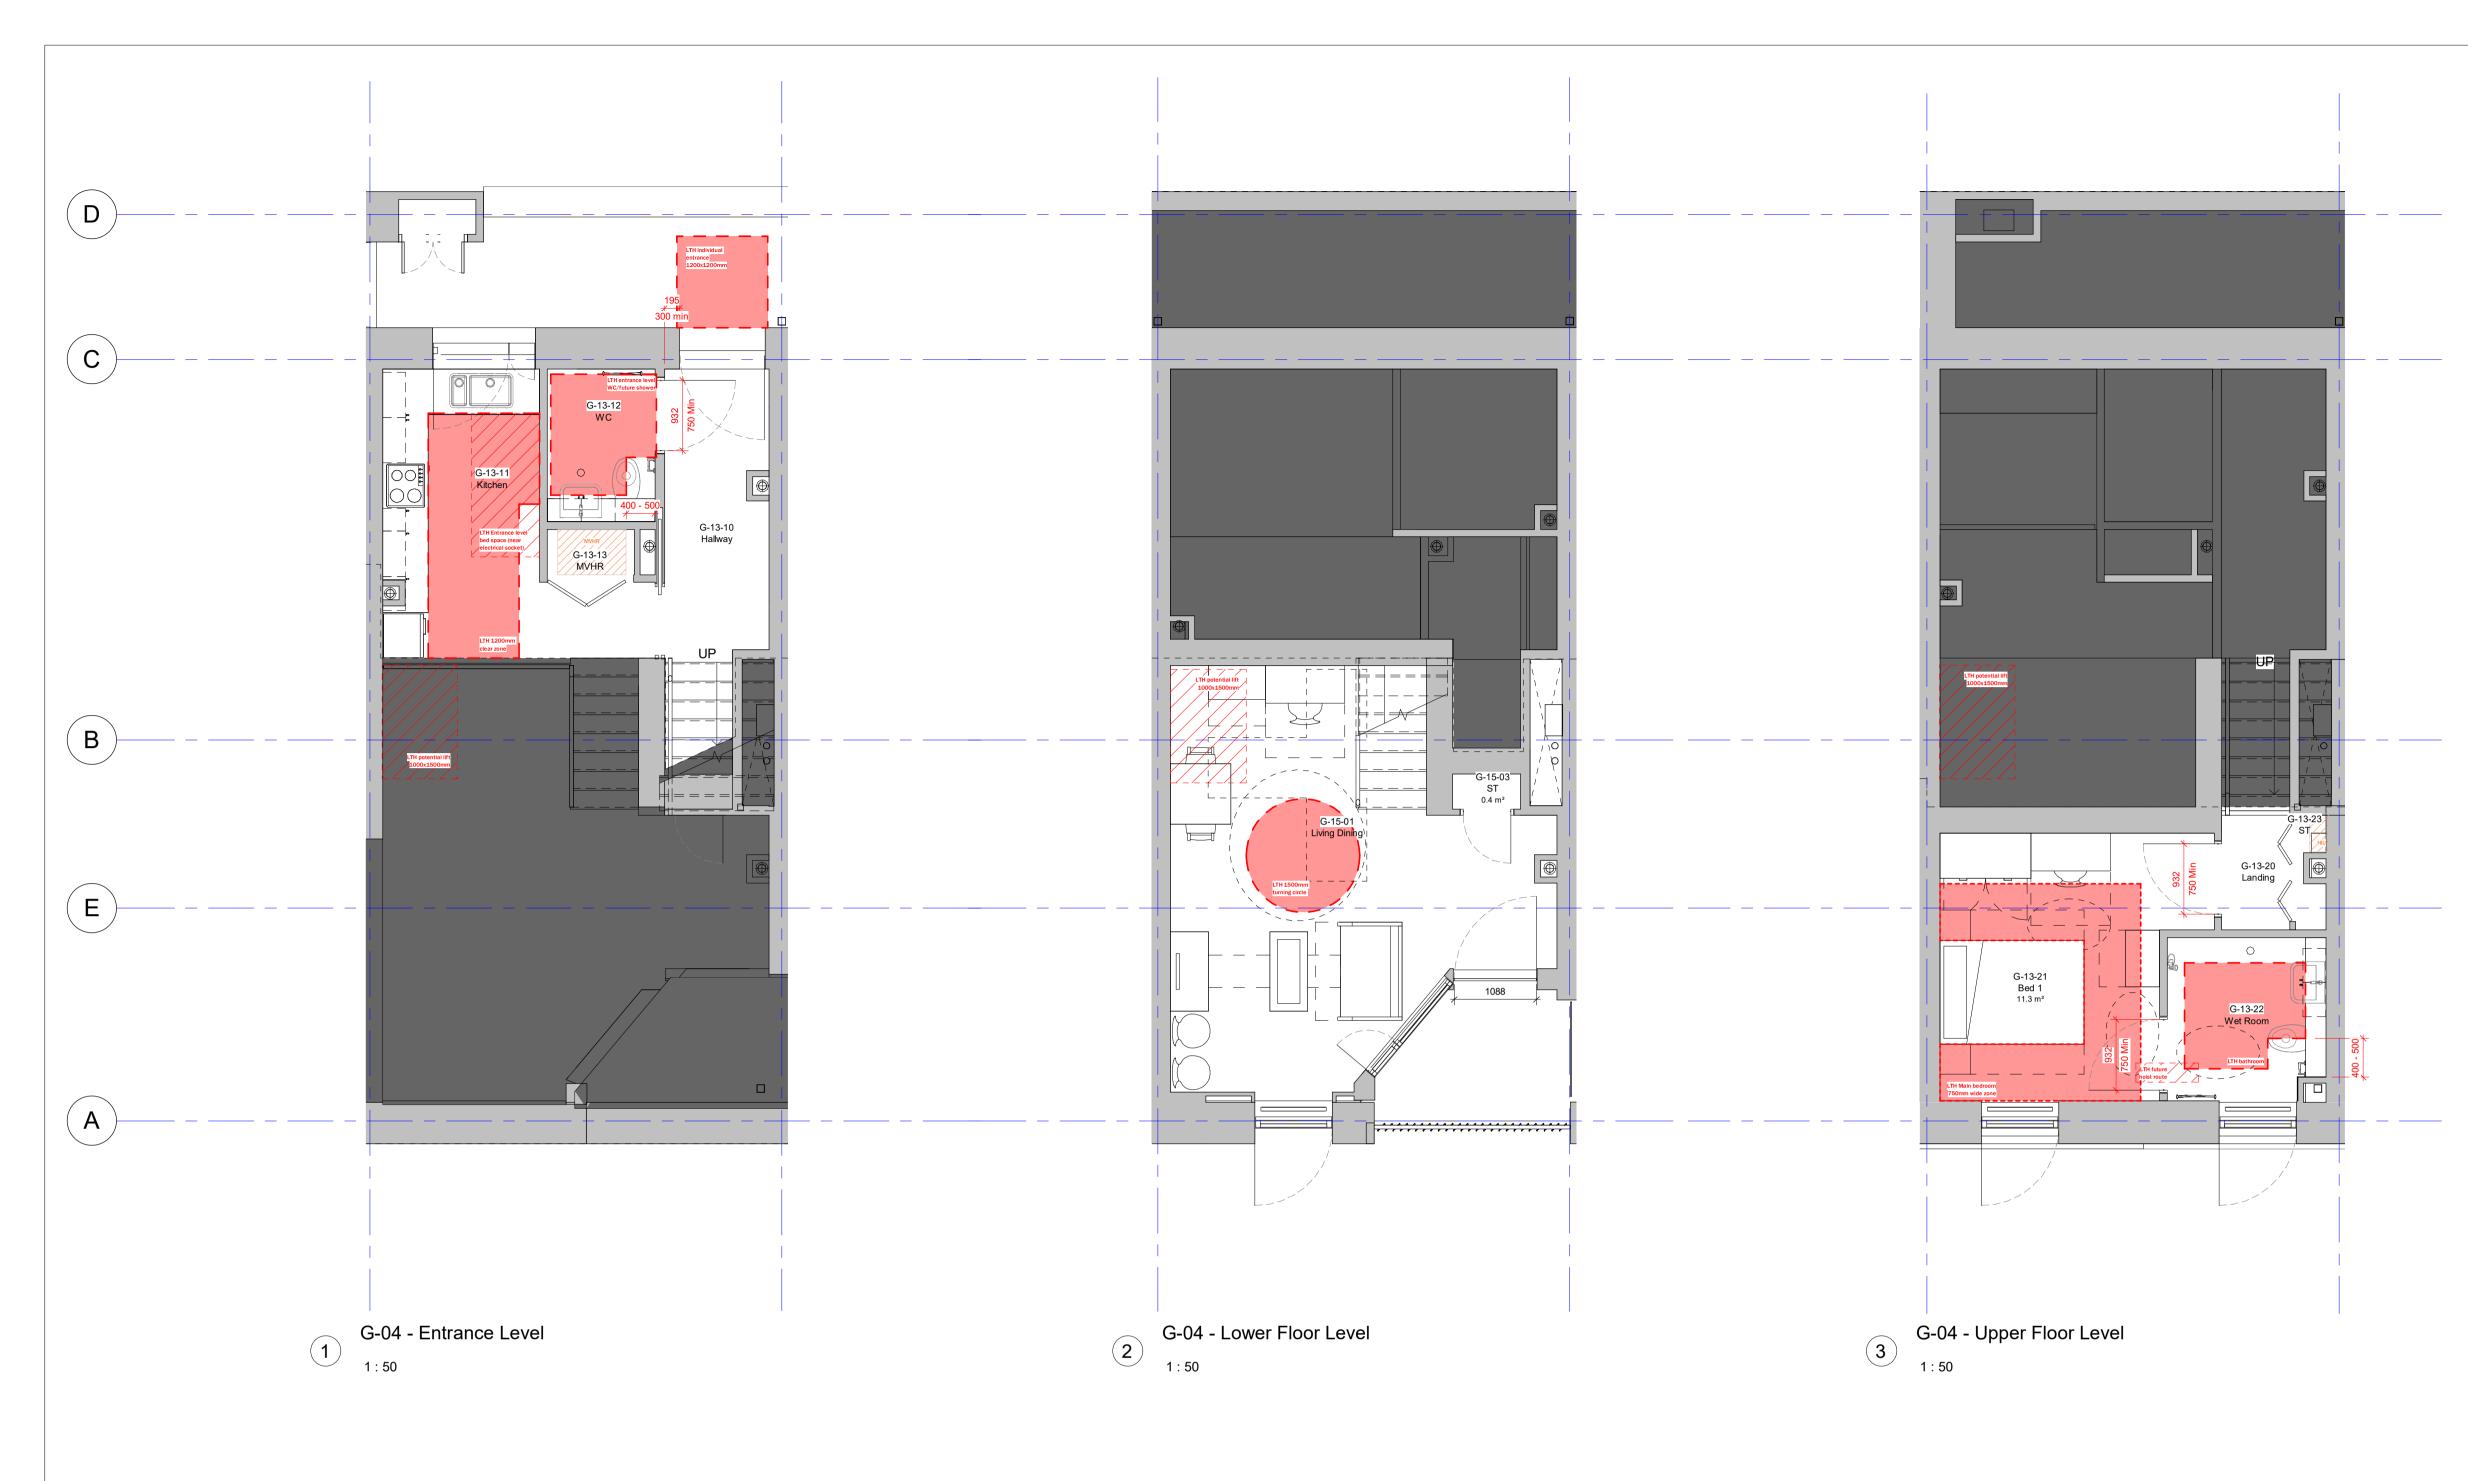

### Besigner's Hazard Identification

| Accomodation_Flat Type G_04 |             |              |                  |                     |              |              |                     |
|-----------------------------|-------------|--------------|------------------|---------------------|--------------|--------------|---------------------|
| New Dwelling<br>Name        | Flat<br>No. | Flat<br>Type | Dwelling<br>Type | Habitabl<br>e Rooms | En-Suit<br>e | Tenure       | Current<br>GIA Area |
| G-13                        | 13          | G-04         | 1B2P             | 1                   | N            | Private Rent | 64.2 m <sup>2</sup> |
| G-14                        | 14          | G-04         | 1B2P             | 1                   | N            | Private Rent | 64.2 m <sup>2</sup> |
| G-15                        | 15          | G-04         | 1B2P             | 1                   | N            | Private Rent | 64.2 m <sup>2</sup> |
| G-16                        | 16          | G-04         | 1B2P             | 1                   | Ν            | Private Rent | 64.2 m <sup>2</sup> |

| Number                  | Name              | Current<br>Area      | Dispensation*<br>/ Acceptable |                                    |
|-------------------------|-------------------|----------------------|-------------------------------|------------------------------------|
| 2 Second                |                   |                      |                               |                                    |
| G-13-01                 | Living<br>Dining  | 25.61 m <sup>2</sup> | Yes                           |                                    |
| G-13-02                 | Terrace           | 3.40 m <sup>2</sup>  | No                            |                                    |
| G-13-24                 | ST                | 0.42 m <sup>2</sup>  | No                            |                                    |
| 2.5 Upper \$<br>G-13-10 | Second<br>Hallway | 5.11 m²              | Yes                           |                                    |
| G-13-11                 | Kitchen           | 9.43 m <sup>2</sup>  | Yes                           |                                    |
| G-13-12                 | WC                | 2.85 m <sup>2</sup>  | No                            | MVHR piping requiring box out rest |
| G-13-13                 | MVHR              | 0.69 m <sup>2</sup>  | Yes                           |                                    |
| G-14-13                 | MVHR              | 0.69 m <sup>2</sup>  | Yes                           |                                    |
| 3 Third                 |                   |                      |                               |                                    |
| G-13-20                 | Landing           | 1.48 m²              | Yes                           |                                    |
| G-13-21                 | Bed 1             | 11.26 m <sup>2</sup> | No                            | Overlap of cupboard with 750mm z   |
| G-13-22                 | Wet Room          | 4.42 m <sup>2</sup>  | Yes                           |                                    |
| G-13-23                 | ST                | 0.20 m <sup>2</sup>  | No                            |                                    |
|                         |                   |                      |                               |                                    |

| Flat Type G_04 - Room                                      |       |
|------------------------------------------------------------|-------|
| Dispensation Info.                                         | Other |
|                                                            |       |
|                                                            |       |
|                                                            |       |
|                                                            |       |
|                                                            |       |
| sulting in overlap with LTH area. Dispensation required    |       |
| suiting in overlap with Erri area. Dispensation required   |       |
|                                                            |       |
|                                                            |       |
| zone around bed. No alternative layout found by Architype. |       |
|                                                            |       |