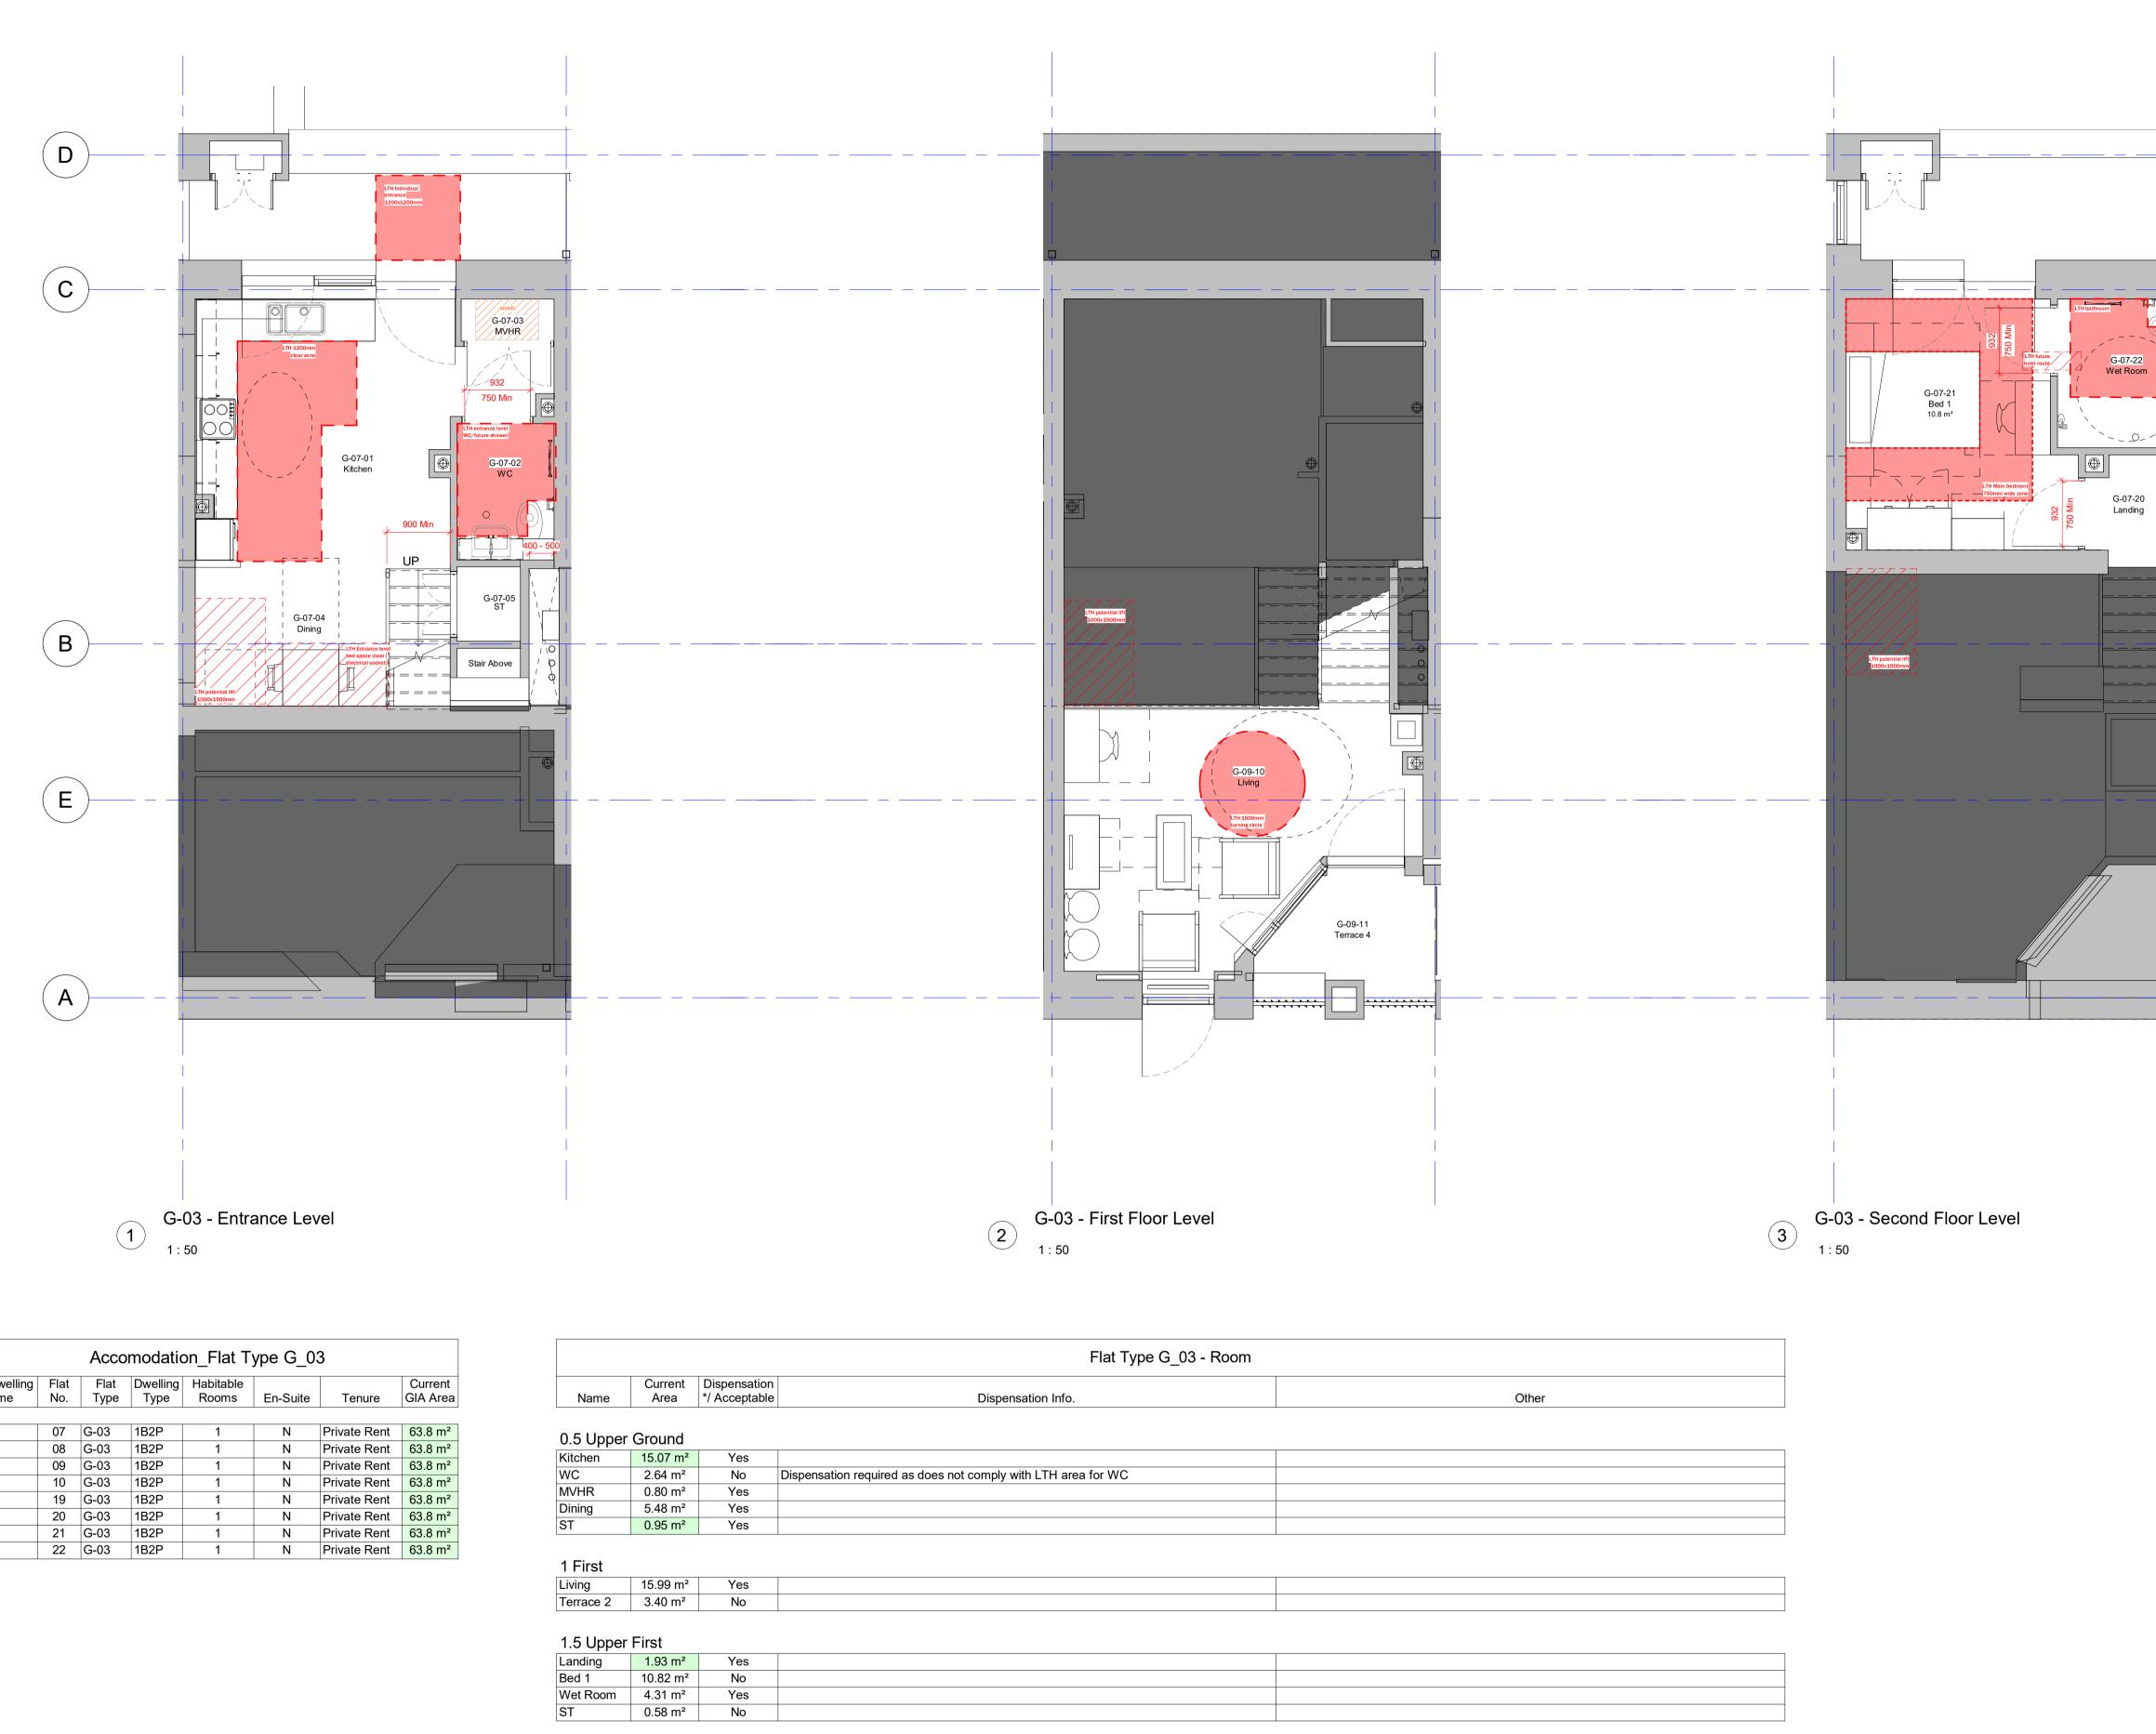

## Bresigner's Hazard Identification

| Accomodation_Flat Type G_03 |             |              |                  |                    |          |              |                     |  |
|-----------------------------|-------------|--------------|------------------|--------------------|----------|--------------|---------------------|--|
| New Dwelling<br>Name        | Flat<br>No. | Flat<br>Type | Dwelling<br>Type | Habitable<br>Rooms | En-Suite | Tenure       | Current<br>GIA Area |  |
| Traffic                     | 110.        | туре         | Type             | 100113             |          | renure       |                     |  |
| G-07                        | 07          | G-03         | 1B2P             | 1                  | N        | Private Rent | 63.8 m <sup>2</sup> |  |
| G-08                        | 08          | G-03         | 1B2P             | 1                  | N        | Private Rent | 63.8 m <sup>2</sup> |  |
| G-09                        | 09          | G-03         | 1B2P             | 1                  | N        | Private Rent | 63.8 m <sup>2</sup> |  |
| G-10                        | 10          | G-03         | 1B2P             | 1                  | N        | Private Rent | 63.8 m²             |  |
| G-19                        | 19          | G-03         | 1B2P             | 1                  | N        | Private Rent | 63.8 m <sup>2</sup> |  |
| G-20                        | 20          | G-03         | 1B2P             | 1                  | N        | Private Rent | 63.8 m²             |  |
| G-21                        | 21          | G-03         | 1B2P             | 1                  | N        | Private Rent | 63.8 m²             |  |
| G-22                        | 22          | G-03         | 1B2P             | 1                  | N        | Private Rent | 63.8 m²             |  |

|           | Current              | Dispensation  |                                            |
|-----------|----------------------|---------------|--------------------------------------------|
| Name      | Area                 | */ Acceptable | Dispen                                     |
|           |                      |               |                                            |
| 0.5 Upper | Ground               |               |                                            |
| Kitchen   | 15.07 m <sup>2</sup> | Yes           |                                            |
| WC        | 2.64 m <sup>2</sup>  | No            | Dispensation required as does not comply w |
| MVHR      | 0.80 m²              | Yes           |                                            |
| Dining    | 5.48 m²              | Yes           |                                            |
| ST        | 0.95 m <sup>2</sup>  | Yes           |                                            |
|           |                      |               |                                            |
| 1 First   |                      |               |                                            |
| Living    | 15.99 m <sup>2</sup> | Yes           |                                            |
| Terrace 2 | 3.40 m <sup>2</sup>  | No            |                                            |
|           |                      |               |                                            |
| 1.5 Upper | First                |               |                                            |
| Landing   | 1.93 m <sup>2</sup>  | Yes           |                                            |
|           | 10.82 m <sup>2</sup> | No            |                                            |
| Bed 1     |                      | Mara 1        |                                            |
| Wet Room  | 4.31 m <sup>2</sup>  | Yes           |                                            |