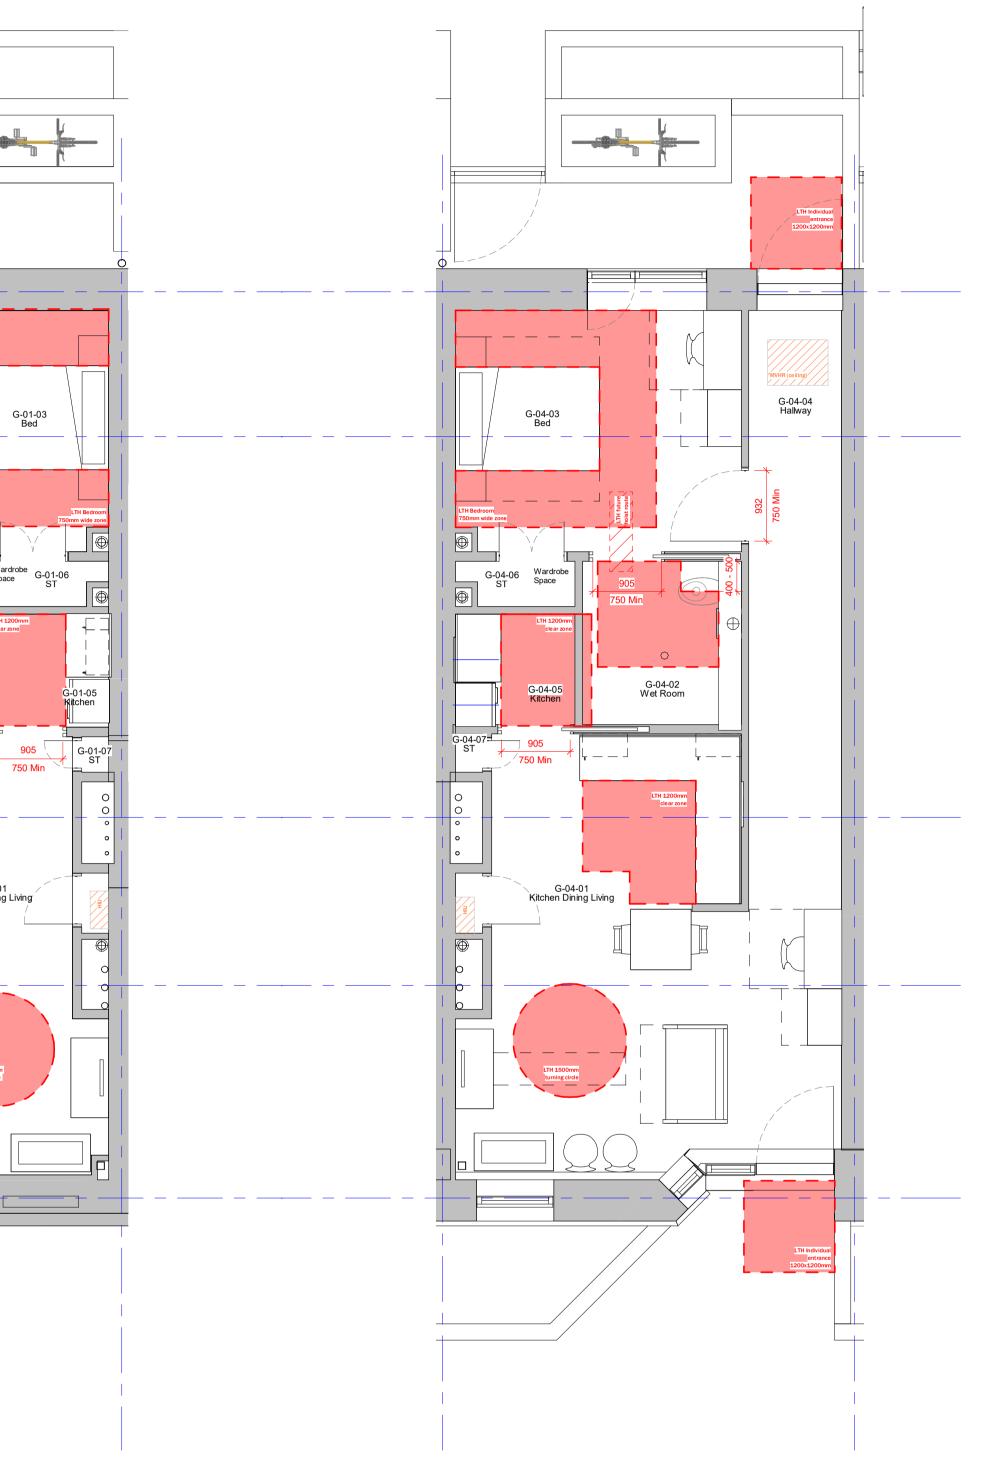

### Besigner's Hazard Identification

| Accomodation_Flat Type G_04 |             |              |                  |                     |              |              |                     |
|-----------------------------|-------------|--------------|------------------|---------------------|--------------|--------------|---------------------|
| New Dwelling<br>Name        | Flat<br>No. | Flat<br>Type | Dwelling<br>Type | Habitabl<br>e Rooms | En-Suit<br>e | Tenure       | Current<br>GIA Area |
| G-13                        | 13          | G-04         | 1B2P             | 1                   | N            | Private Rent | 64.2 m <sup>2</sup> |
| G-14                        | 14          | G-04         | 1B2P             | 1                   | N            | Private Rent | 64.2 m <sup>2</sup> |
| G-15                        | 15          | G-04         | 1B2P             | 1                   | N            | Private Rent | 64.2 m <sup>2</sup> |
| G-16                        | 16          | G-04         | 1B2P             | 1                   | Ν            | Private Rent | 64.2 m <sup>2</sup> |

| Number                  | Name              | Current<br>Area      | Dispensation*<br>/ Acceptable |                                    |
|-------------------------|-------------------|----------------------|-------------------------------|------------------------------------|
| 2 Second                |                   |                      |                               |                                    |
| G-13-01                 | Living<br>Dining  | 25.61 m <sup>2</sup> | Yes                           |                                    |
| G-13-02                 | Terrace           | 3.40 m <sup>2</sup>  | No                            |                                    |
| G-13-24                 | ST                | 0.42 m <sup>2</sup>  | No                            |                                    |
| 2.5 Upper \$<br>G-13-10 | Second<br>Hallway | 5.11 m²              | Yes                           |                                    |
| G-13-11                 | Kitchen           | 9.43 m <sup>2</sup>  | Yes                           |                                    |
| G-13-12                 | WC                | 2.85 m <sup>2</sup>  | No                            | MVHR piping requiring box out rest |
| G-13-13                 | MVHR              | 0.69 m <sup>2</sup>  | Yes                           |                                    |
| G-14-13                 | MVHR              | 0.69 m <sup>2</sup>  | Yes                           |                                    |
| 3 Third                 |                   |                      |                               |                                    |
| G-13-20                 | Landing           | 1.48 m²              | Yes                           |                                    |
| G-13-21                 | Bed 1             | 11.26 m <sup>2</sup> | No                            | Overlap of cupboard with 750mm z   |
| G-13-22                 | Wet Room          | 4.42 m <sup>2</sup>  | Yes                           |                                    |
| G-13-23                 | ST                | 0.20 m <sup>2</sup>  | No                            |                                    |
|                         |                   |                      |                               |                                    |

| Flat Type G_04 - Room                                      |       |
|------------------------------------------------------------|-------|
| Dispensation Info.                                         | Other |
|                                                            |       |
|                                                            |       |
|                                                            |       |
|                                                            |       |
|                                                            |       |
| sulting in overlap with LTH area. Dispensation required    |       |
| suiting in overlap with Erri area. Dispensation required   |       |
|                                                            |       |
|                                                            |       |
| zone around bed. No alternative layout found by Architype. |       |
|                                                            |       |