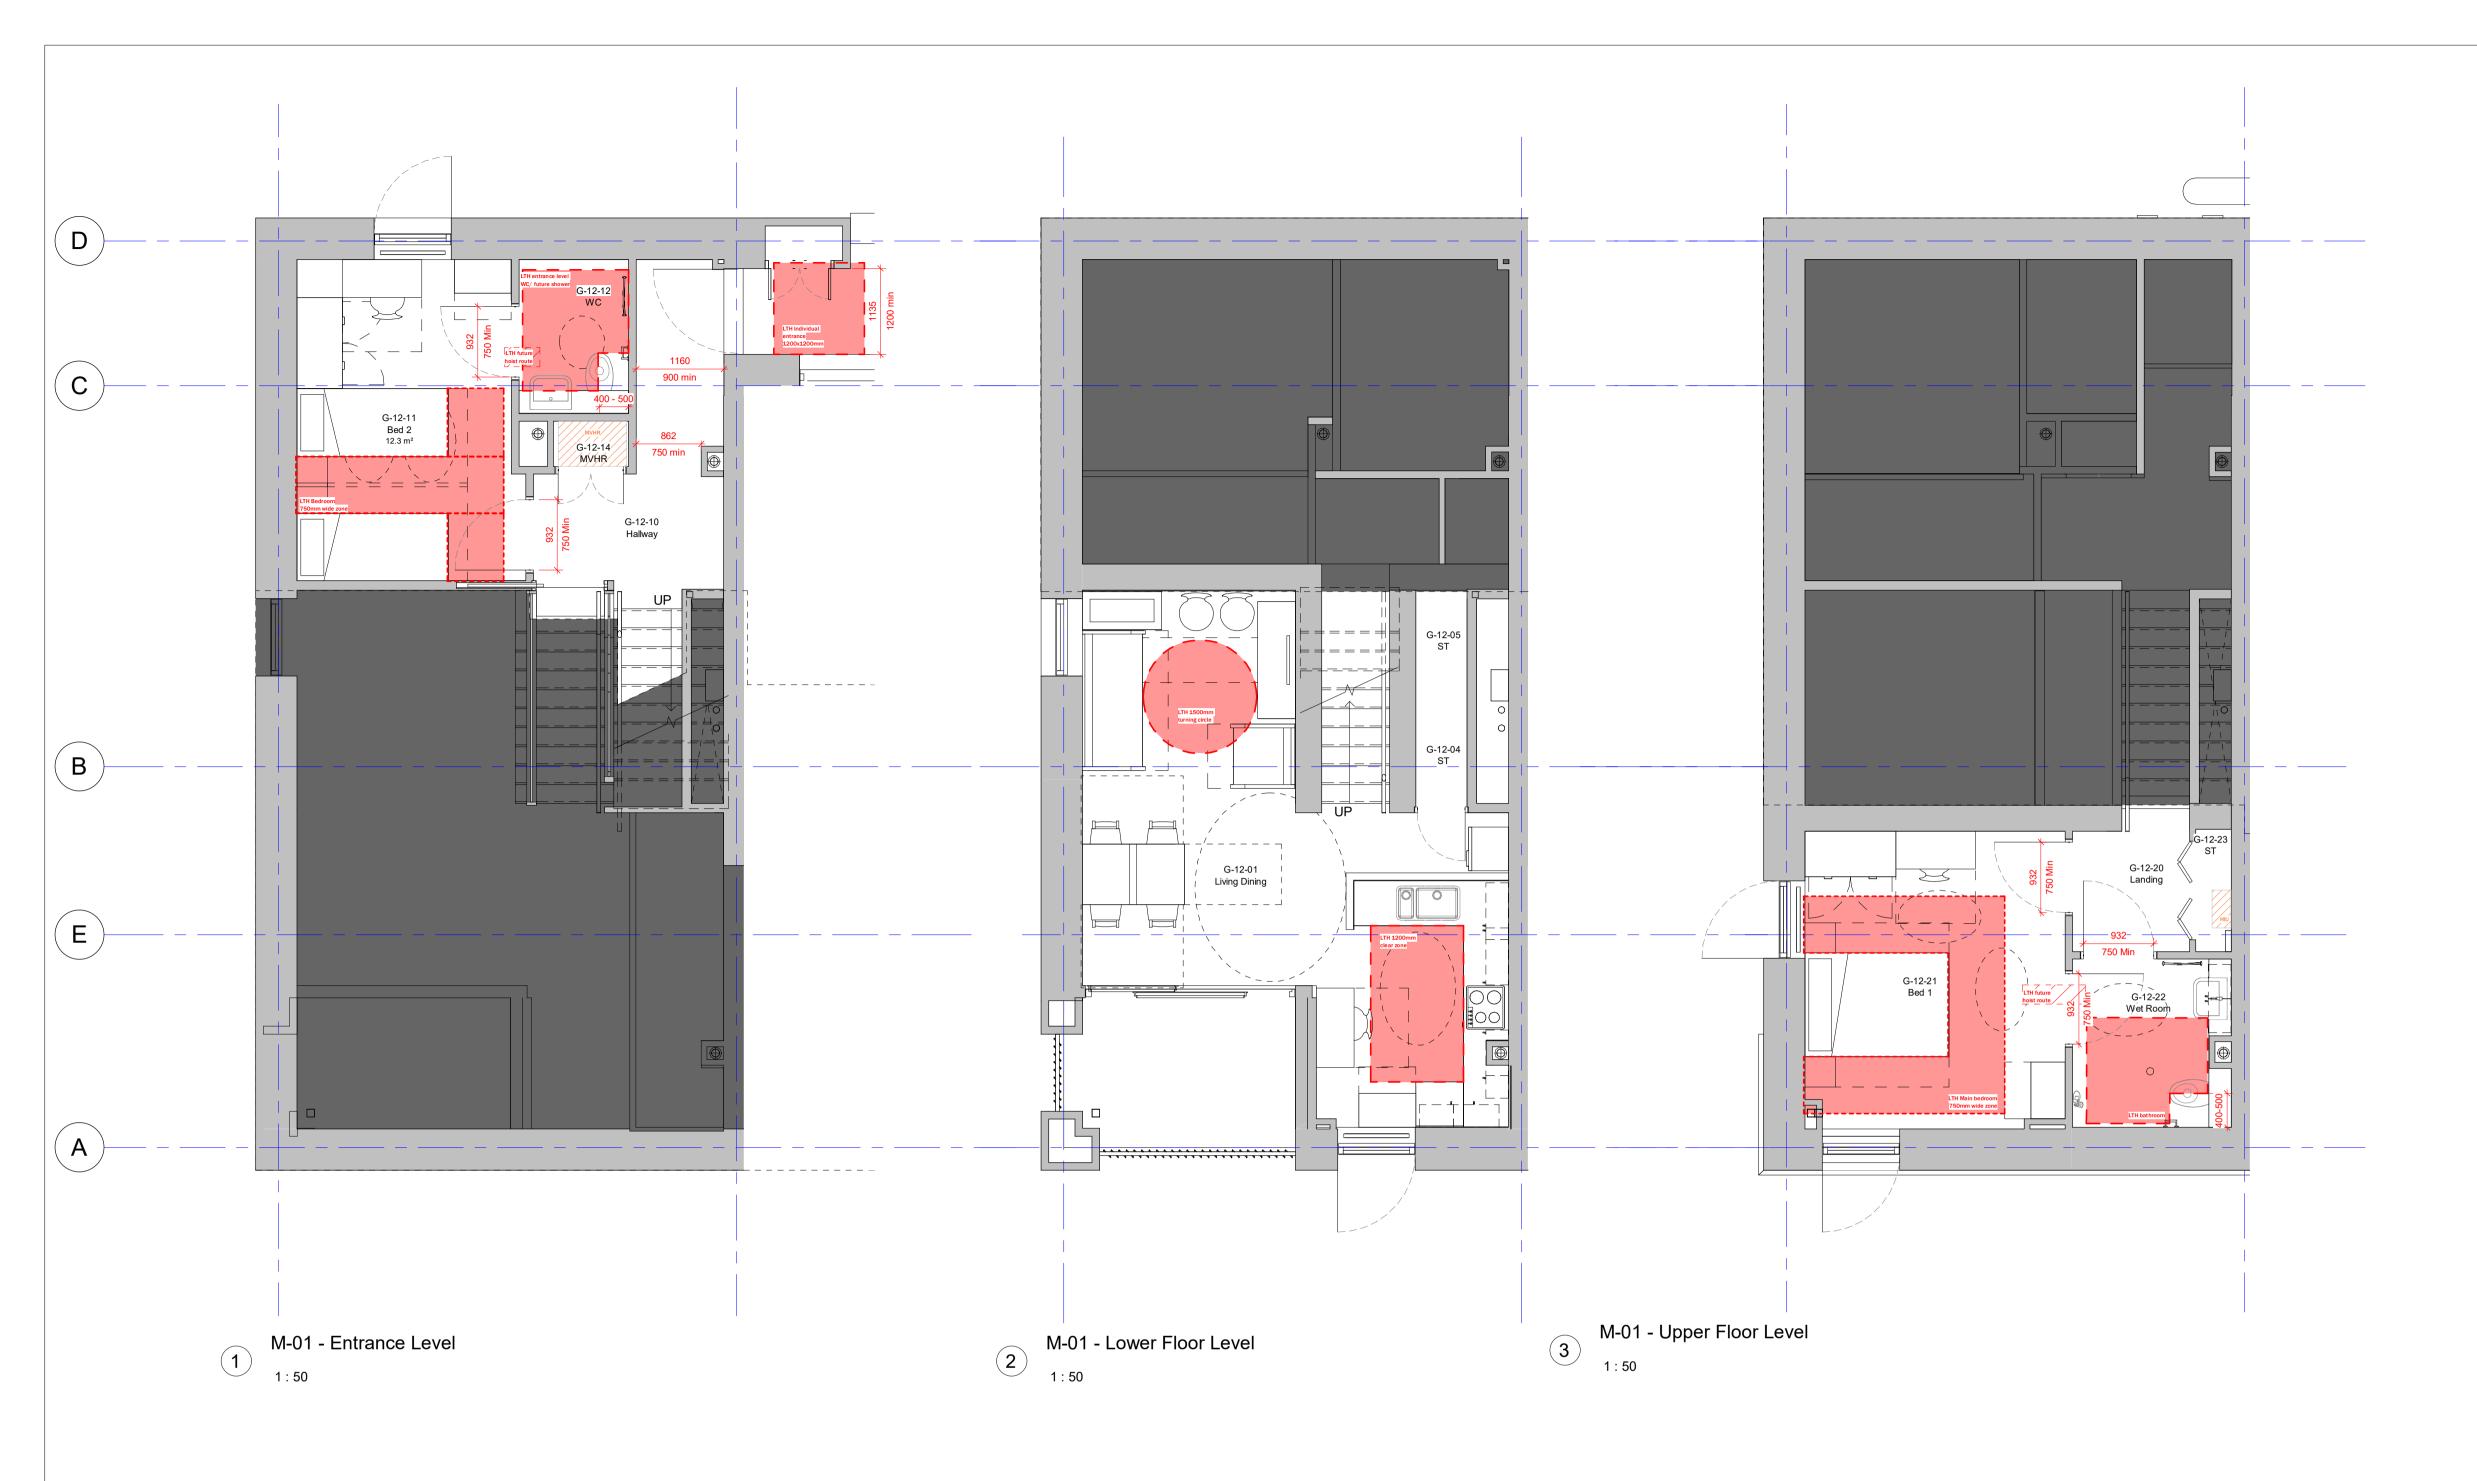

| Number                  | Name              | Current<br>Area      | Dispensation*<br>/ Acceptable |                                    |
|-------------------------|-------------------|----------------------|-------------------------------|------------------------------------|
| 2 Second                |                   |                      |                               |                                    |
| G-13-01                 | Living<br>Dining  | 25.61 m <sup>2</sup> | Yes                           |                                    |
| G-13-02                 | Terrace           | 3.40 m <sup>2</sup>  | No                            |                                    |
| G-13-24                 | ST                | 0.42 m <sup>2</sup>  | No                            |                                    |
| 2.5 Upper \$<br>G-13-10 | Second<br>Hallway | 5.11 m²              | Yes                           |                                    |
| G-13-11                 | Kitchen           | 9.43 m <sup>2</sup>  | Yes                           |                                    |
| G-13-12                 | WC                | 2.85 m <sup>2</sup>  | No                            | MVHR piping requiring box out rest |
| G-13-13                 | MVHR              | 0.69 m <sup>2</sup>  | Yes                           |                                    |
| G-14-13                 | MVHR              | 0.69 m <sup>2</sup>  | Yes                           |                                    |
| 3 Third                 |                   |                      |                               |                                    |
| G-13-20                 | Landing           | 1.48 m²              | Yes                           |                                    |
| G-13-21                 | Bed 1             | 11.26 m <sup>2</sup> | No                            | Overlap of cupboard with 750mm z   |
| G-13-22                 | Wet Room          | 4.42 m <sup>2</sup>  | Yes                           |                                    |
| G-13-23                 | ST                | 0.20 m <sup>2</sup>  | No                            |                                    |
|                         |                   |                      |                               |                                    |

| Flat Type G_04 - Room                                      |       |
|------------------------------------------------------------|-------|
| Dispensation Info.                                         | Other |
|                                                            |       |
|                                                            |       |
|                                                            |       |
|                                                            |       |
|                                                            |       |
| sulting in overlap with LTH area. Dispensation required    |       |
| suiting in overlap with Erri area. Dispensation required   |       |
|                                                            |       |
|                                                            |       |
| zone around bed. No alternative layout found by Architype. |       |
|                                                            |       |