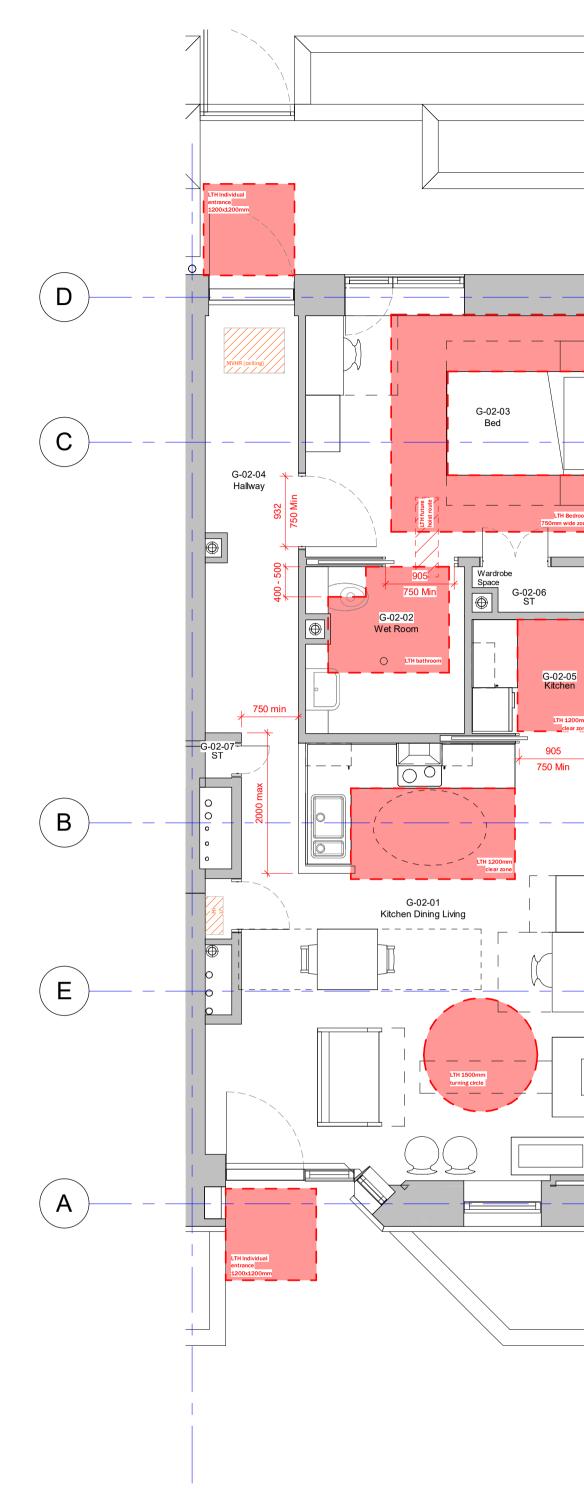

| on on plan.                  |
|------------------------------|
| t count towards storage area |
|                              |

| Accomodation_Flat Type G_01 |             |              |                  |                     |              |                                           |                     |
|-----------------------------|-------------|--------------|------------------|---------------------|--------------|-------------------------------------------|---------------------|
| New Dwelling<br>Name        | Flat<br>No. | Flat<br>Type | Dwelling<br>Type | Habitabl<br>e Rooms | En-Suit<br>e | Tenure                                    | Current<br>GIA Area |
| G-02                        | 02          | G-01         | 1B2P             | 1                   | Ν            | Private Rent -<br>Wheelchair<br>adaptible | 57.3 m²             |
| G-03                        | 03          | G-01         | 1B2P             | 1                   | Ν            | Private Rent                              | 57.3 m²             |

| Number   | Name                        | Current<br>Area      | Dispensation*/<br>Acceptable |                             |
|----------|-----------------------------|----------------------|------------------------------|-----------------------------|
| 0 Ground |                             |                      |                              |                             |
| G-01-01  | Kitchen<br>Dining<br>Living | 26.73 m²             | Yes                          |                             |
| G-01-02  | Wet Room                    | 4.45 m <sup>2</sup>  | Yes                          |                             |
| G-01-03  | Bed                         | 11.96 m <sup>2</sup> | Yes                          |                             |
| G-01-04  | Hallway                     | 6.92 m <sup>2</sup>  | Yes                          |                             |
| G-01-05  | Kitchen                     | 2.35 m <sup>2</sup>  | No                           | 1200mm clea<br>work. Dispen |
| G-01-06  | ST                          | 0.85 m <sup>2</sup>  | No                           |                             |
| G-01-07  | ST                          | 0.17 m <sup>2</sup>  | No                           |                             |

| Flat Type G_01 - Room                                                                            |                                                                   |
|--------------------------------------------------------------------------------------------------|-------------------------------------------------------------------|
| Dispensation Info.                                                                               | Other                                                             |
|                                                                                                  |                                                                   |
|                                                                                                  |                                                                   |
|                                                                                                  |                                                                   |
|                                                                                                  | Complies with LTH entrance level WC req. See area region on plan. |
|                                                                                                  |                                                                   |
| ear area in front of units not acheived. Current alternative proposals do not ensation required. | Kitchen area already included in Kitchen Dining Living area       |
|                                                                                                  | Store area only 0.2sqm the rest is wadrobe space                  |
|                                                                                                  |                                                                   |