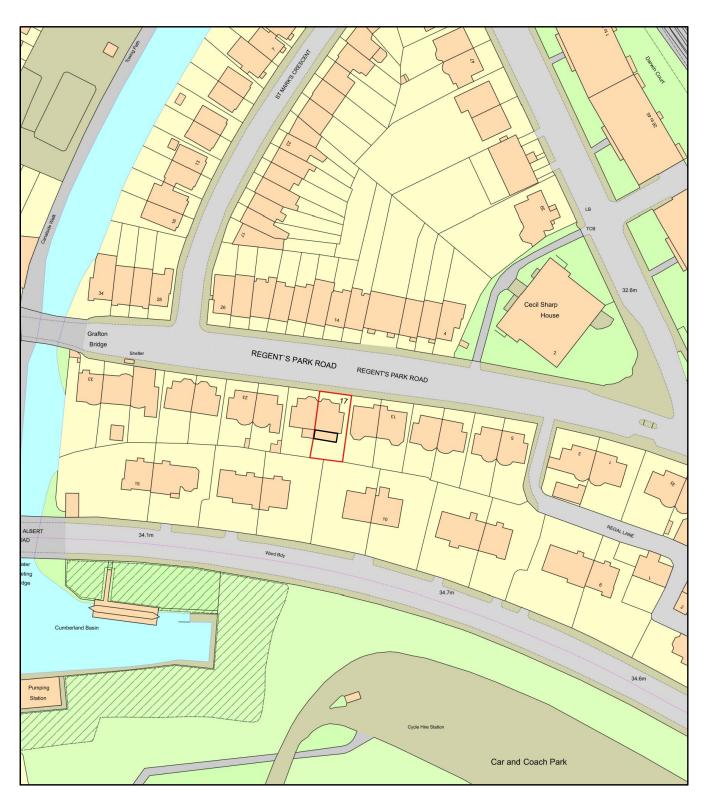

## 17 Regent's Park Road

Plan Produced for: Planning Application

> Date Produced: 18 Oct 2020

Plan Reference Number: TQRQM20292160527695

> 1:1250 @ A4 Scale:

© Crown copyright and database rights 2019 OS 100042766