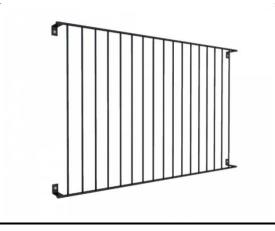

The top rail is made from 40mm x 12mm Soft Touch convex bar. The bottom rails 40mm x 8mm flat bar.

The infill bars are 12mm round section. The gap between the bars is less than 100mm which is compliant with UK building regulations.

The balcony projects 100mm From the wall, and has a clearance of 60mm Between the back of the balcony and the face of the mounting feet.

The mounting feet are laser cut and have a 12mm mounting hole. These are designed to suit M8 / M10 fixings.

The Overall height of the balcony is 1100mm (1.1 Mtr) which meets the current UK building regulations.