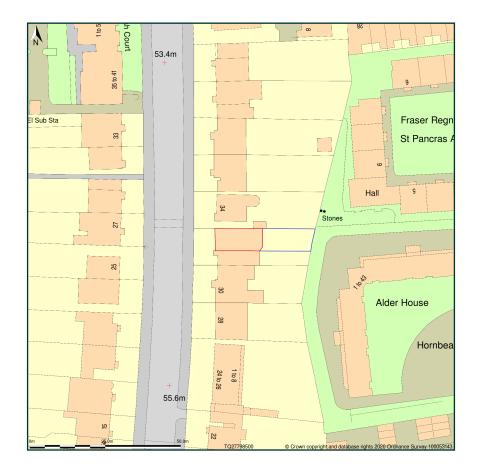

## 32a, Parkhill Road, London, Camden, NW3 2YP

Site Plan shows area bounded by: 527727.24, 184931.36 527868.66, 185072.78 (at a scale of 1:1250), OSGridRef: TQ27798500. The representation of a road, track or path is no evidence of a right of way. The representation of features as lines is no evidence of a property boundary.