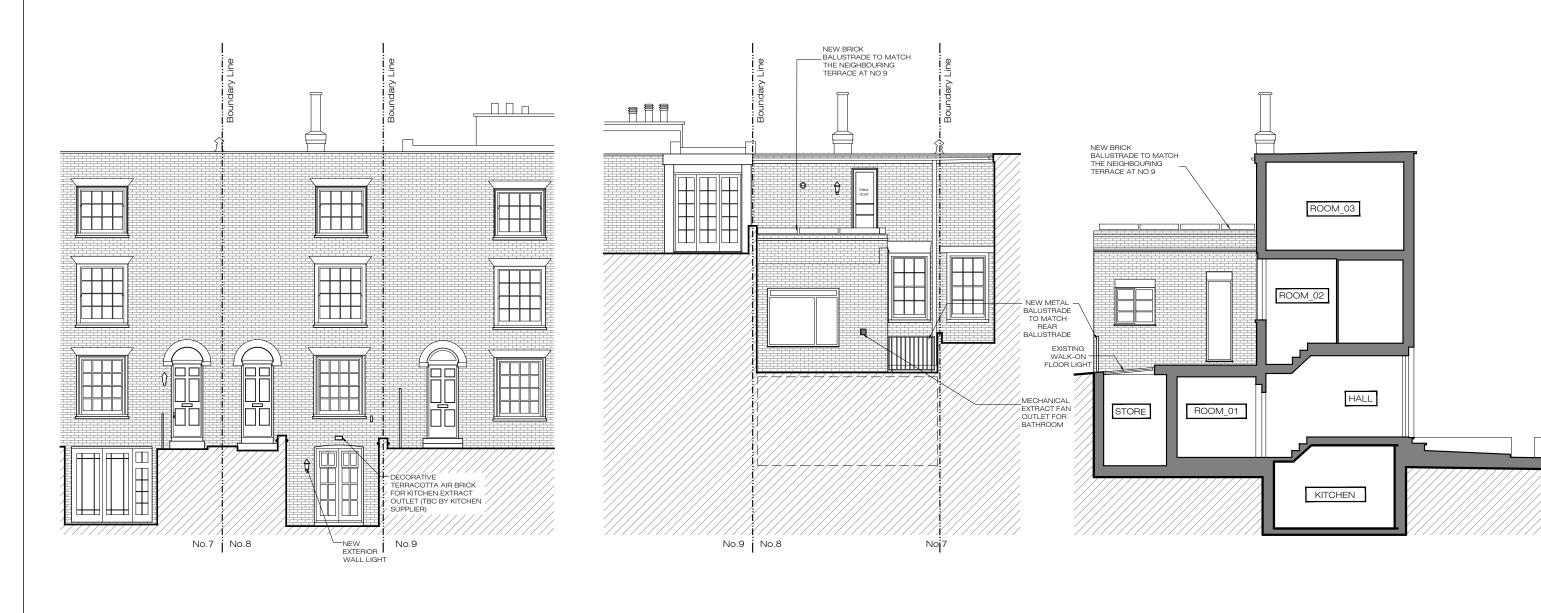

PROPOSED FRONT ELEVATON

PROPOSED REAR ELEVATON

1:100@A3

As Built (B)

Ground Floor Office 33 Belsize Lane London NW3 5AS Office: +44 (0) 207 431 9014 info@xularchitecture.co.uk www.xularchitecture.co.uk

Architecture's approval.

All finishes to XUL Architecture's satisfaction. 8. All drawings to be approved by XUL Architecture prior to construction.

|                         | U | - 1             | 2         | 3 4                                      | 4 5             |               |                        |           | TON |
|-------------------------|---|-----------------|-----------|------------------------------------------|-----------------|---------------|------------------------|-----------|-----|
| ADDITIONNAL NOTE:       |   | Issue key:      |           | Project                                  |                 |               |                        | Issue For |     |
| 30/03/20 Rev. P-00      |   | Information (I) |           | 8 Benham's Place, Hampstead Village, NW3 |                 |               | PLANNIN                | ۱G        |     |
| -<br>13/10/20_Rev. P-01 |   | Plannin         | g (P)     | Scale                                    | 1:100@ <i>F</i> | A3 PROPOSED   |                        |           |     |
|                         |   | Tender (T)      |           | Rev. Date                                | 13.10.2         | 0 SECTION AND | SECTION AND ELEVATIONS |           |     |
|                         |   | Constru         | ction (C) | Drawn                                    | C               | S Dwa No PA   | O3                     | Rev       | P_( |