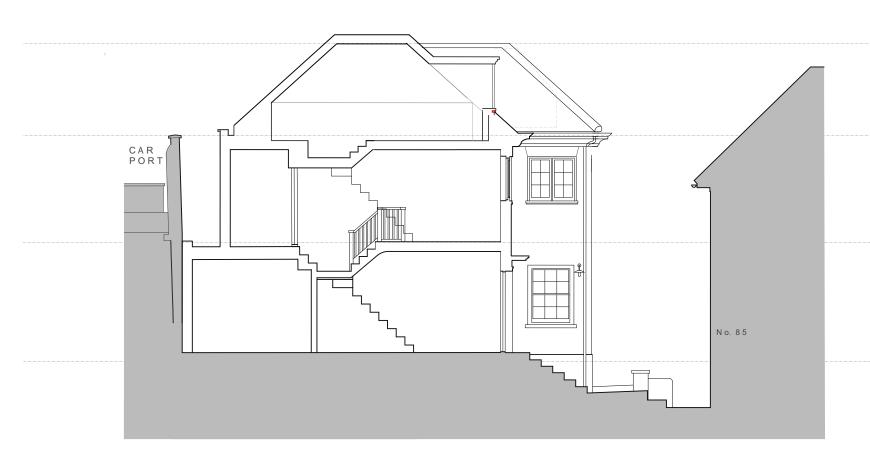

## Summary of Changes

Section AA - North Extension extended over 1F, front stairs moved back 850mm.

Section BB - Internal Stair arrangement changed.

Consented Scheme REF: 2018/0470/P

Consented Section BB

Proposed Section BB 1:100