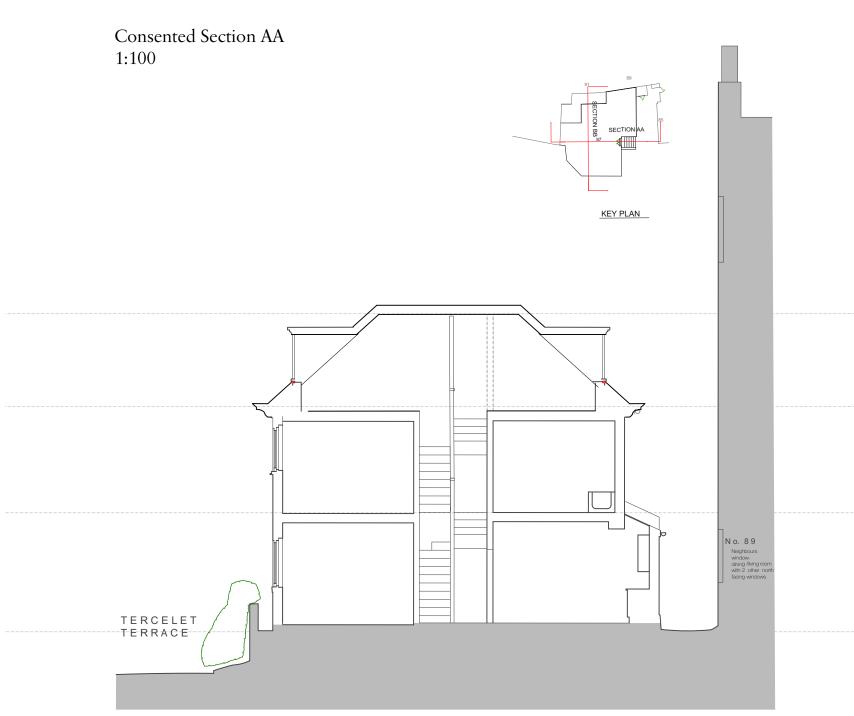

## Summary of Changes

Section AA - North Extension extended over 1F, front stairs moved back 850mm.

Section BB - Internal Stair arrangement changed.

Consented Scheme REF: 2018/0470/P

Consented Section BB

Proposed Section BB 1:100