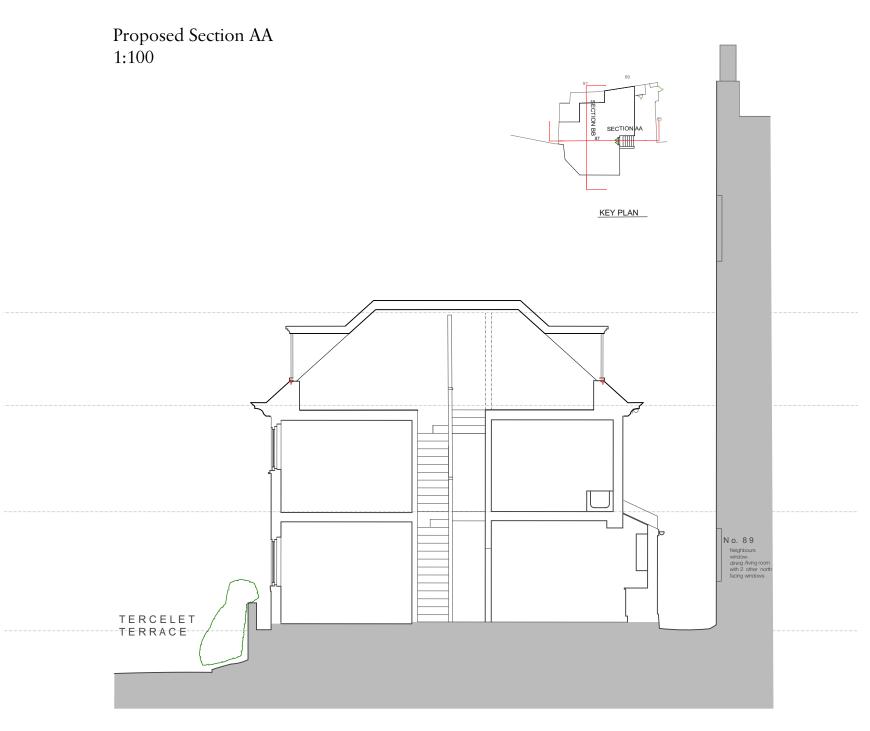

## Summary of Changes

Section AA - North Extension extended over 1F, front stairs moved back 850mm.

Section BB - Internal Stair arrangement changed.

Consented Scheme REF: 2018/0470/P

Consented Section BB

Proposed Section BB 1:100