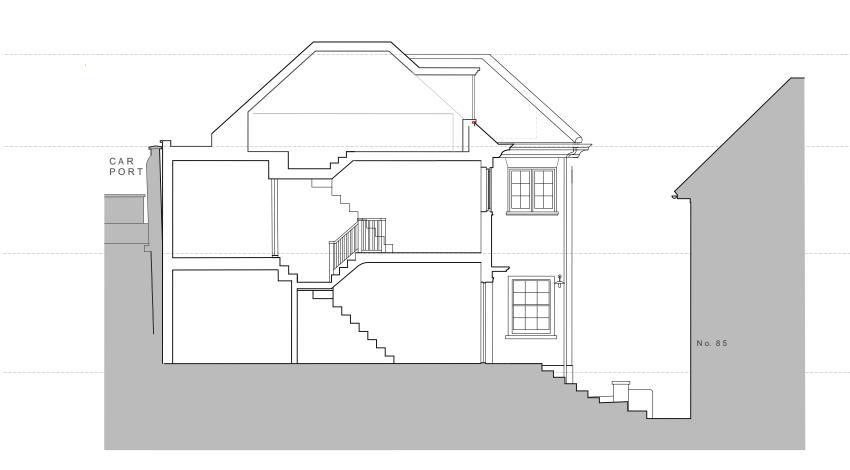

## Summary of Changes

Section AA - North Extension extended over 1F, front stairs moved back 850mm.

Section BB - Internal Stair arrangement changed.

Consented Scheme REF: 2018/0470/P

Consented Section BB

Proposed Section BB 1:100