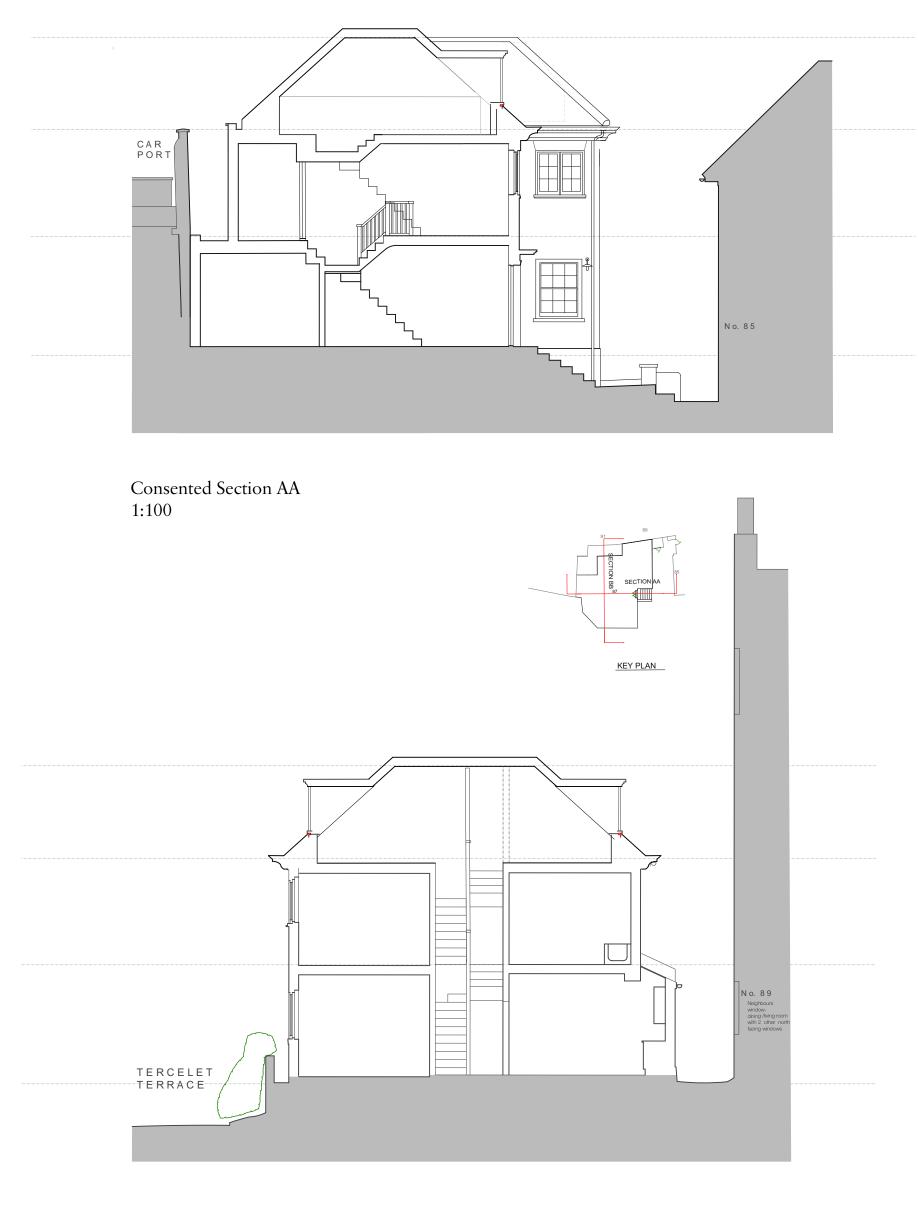

# Summary of Changes

Section AA - North Extension extended over 1F, front stairs moved back 850mm.

Section BB - No changes.

Consented Section BB 1:100

> Consented Scheme REF: 2018/0470/P

Proposed Section BB 1:100