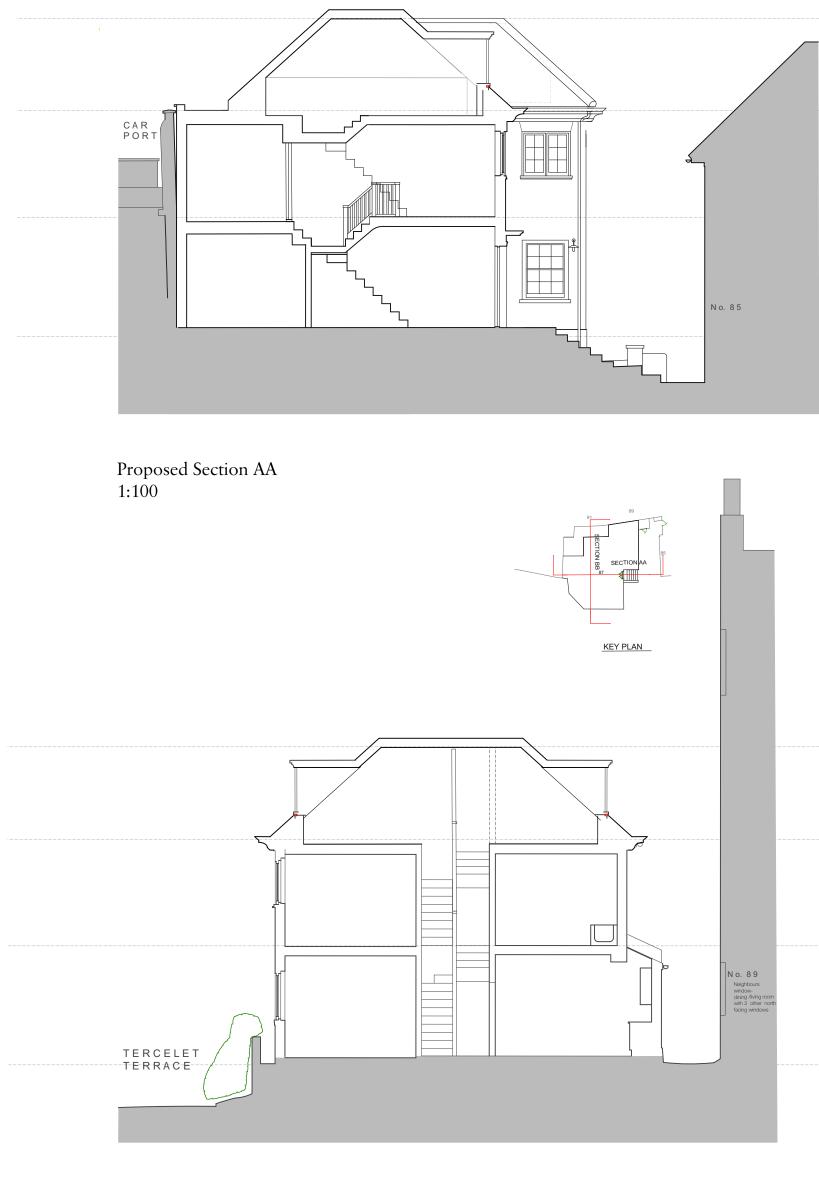

# Summary of Changes

Section AA - North Extension extended over 1F, front stairs moved back 850mm.

Section BB - No changes.

Consented Section BB 1:100

> Consented Scheme REF: 2018/0470/P

Proposed Section BB 1:100