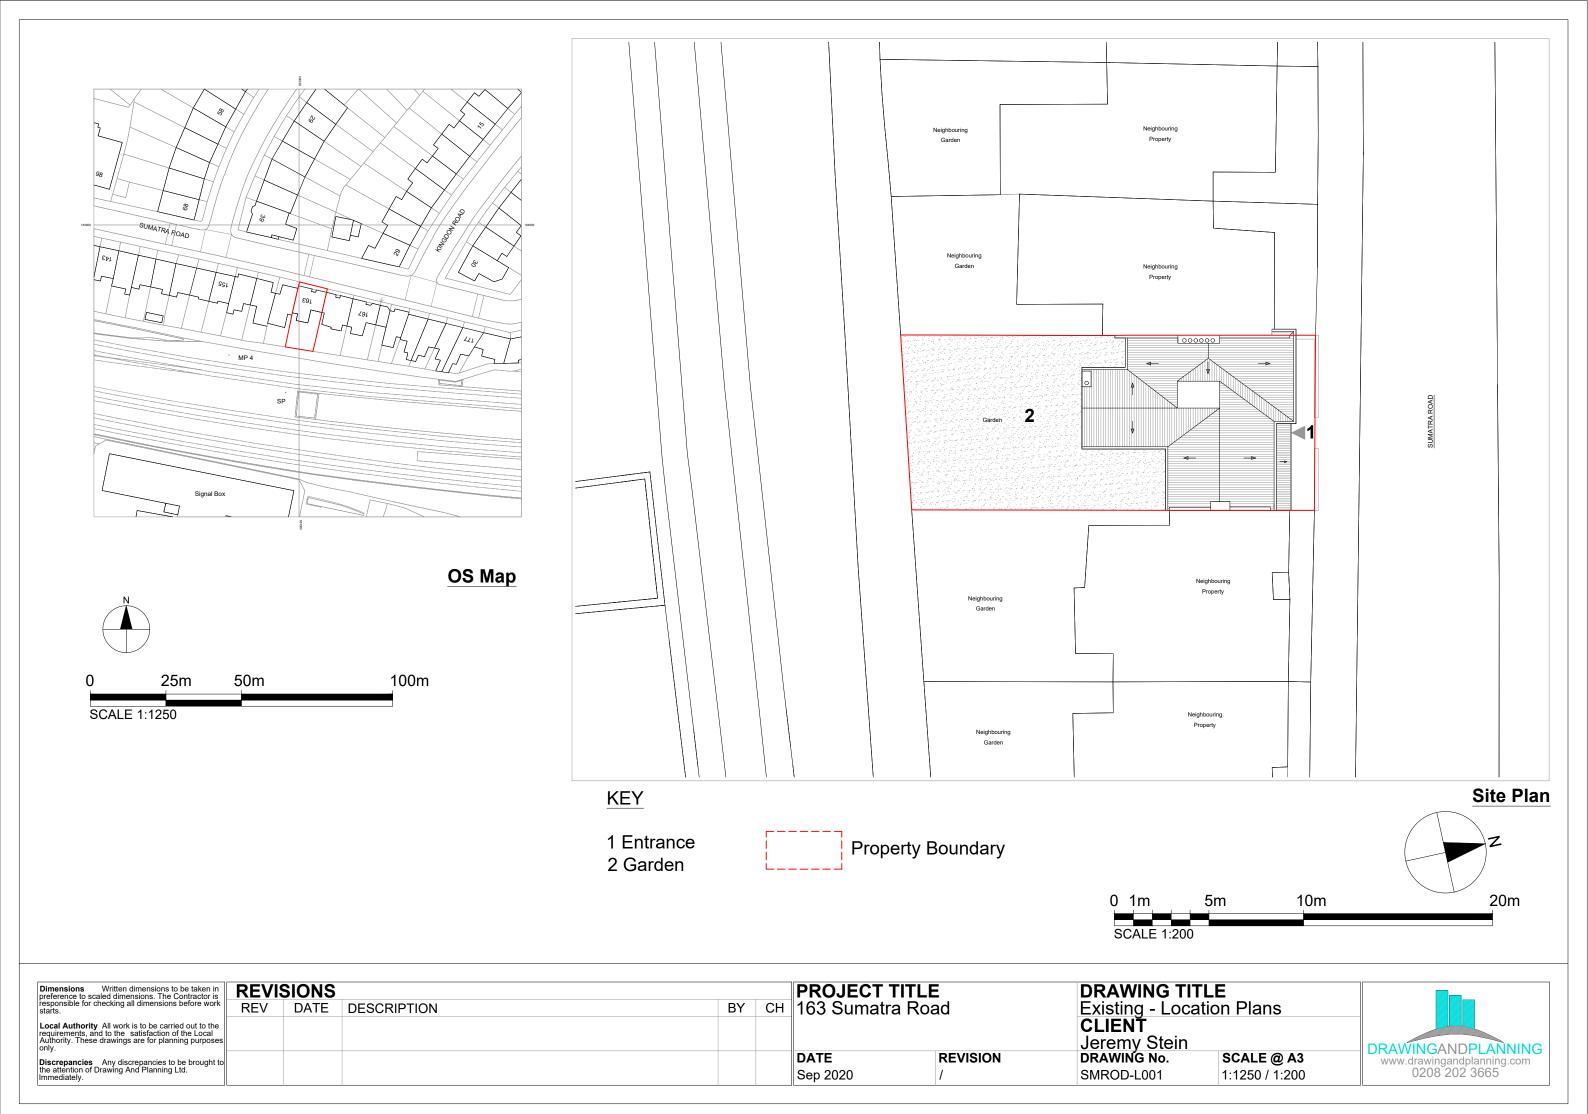

| <b>Dimensions</b> Written dimensions to be taken in preference to scaled dimensions. The Contractor is  |                      |  |    |       |          |                  | ΓITLE      | DRAWING TI               |               |                            |
|---------------------------------------------------------------------------------------------------------|----------------------|--|----|-------|----------|------------------|------------|--------------------------|---------------|----------------------------|
| responsible for checking all dimensions before work starts.                                             | REV DATE DESCRIPTION |  | BY | BY CH |          | 163 Sumatra Road |            | Existing-Front Elevation |               |                            |
| Local Authority All work is to be carried out to the requirements, and to the satisfaction of the Local |                      |  |    |       |          |                  |            | CLIENŤ                   |               |                            |
| Authority. These drawings are for planning purposes only.                                               |                      |  |    |       |          |                  |            | Jeremy Stein             |               | DRAWINGANDPLANNING         |
| Discrepancies Any discrepancies to be brought to                                                        |                      |  |    |       |          | DATE             | REVISION   | DRAWING No.              | SCALE @ A3    | www.drawingandplanning.com |
| the attention of Drawing And Planning Ltd.<br>Immediately.                                              | brought to           |  |    |       | Sep 2020 | 1                | SMROD-E001 | 1:100                    | 0208 202 3665 |                            |