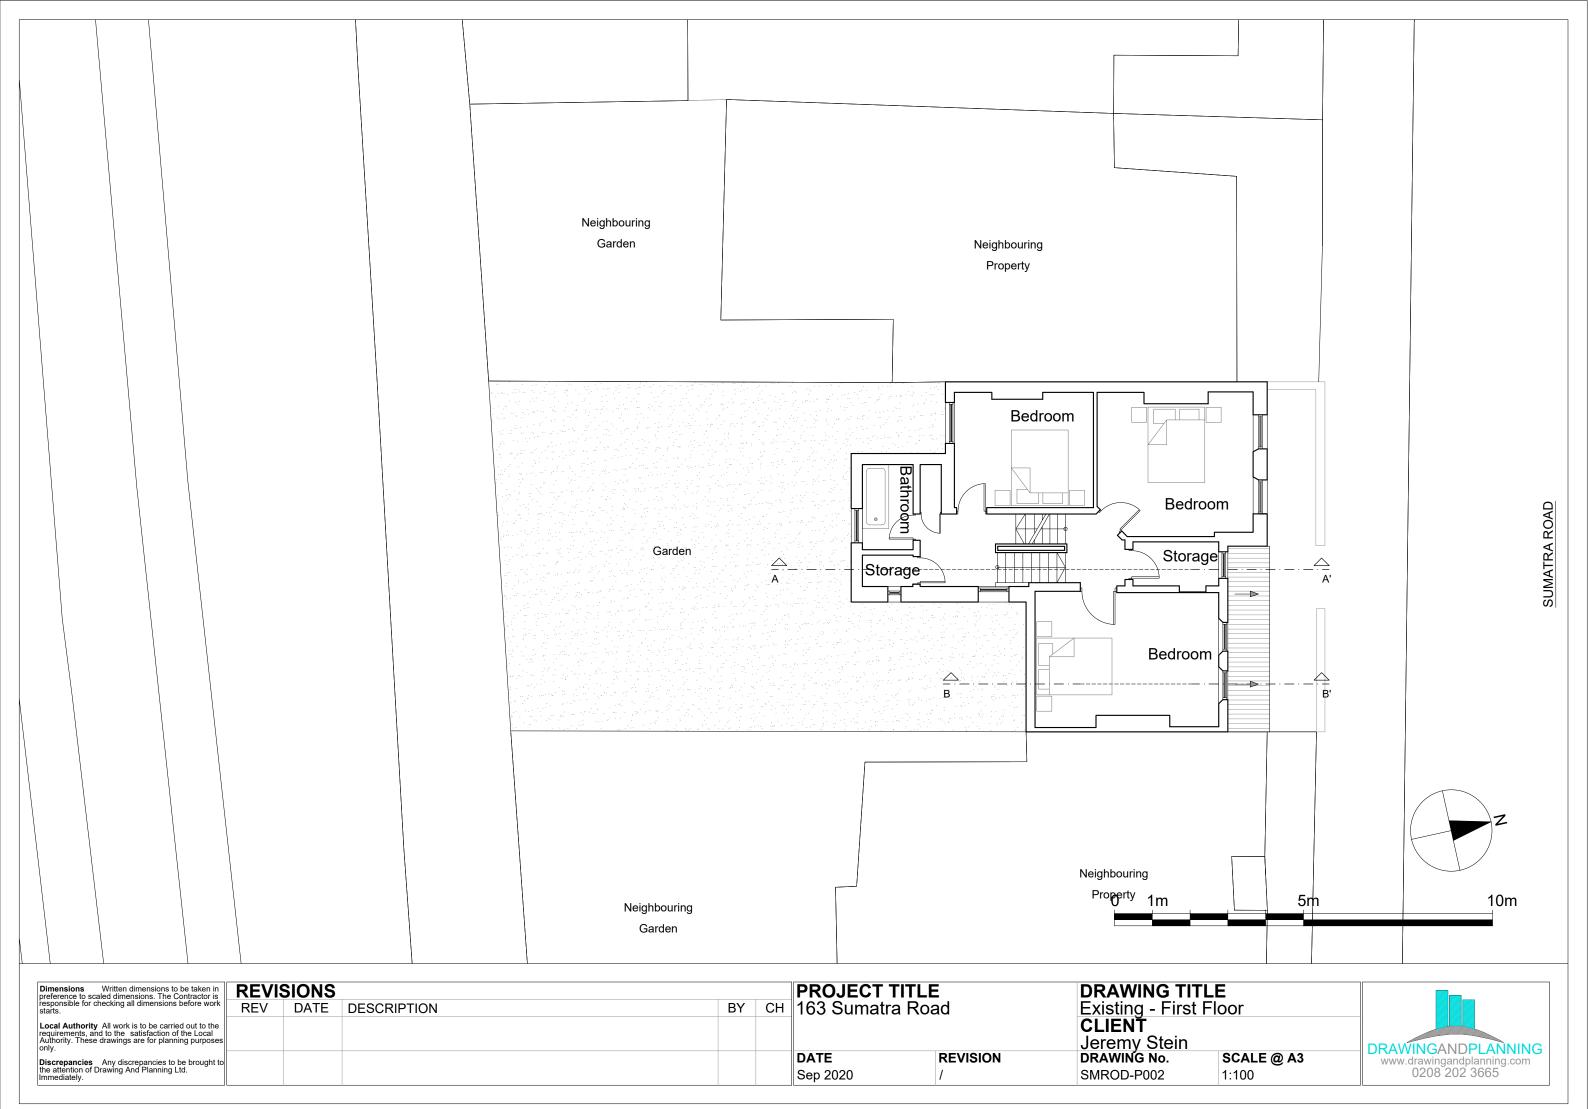

0 1m 5m 10m

| <b>Dimensions</b> Written dimensions to be taken in preference to scaled dimensions. The Contractor is    |                      |  |    |    |                   | PROJECT TITLE |                         | DRAWING TITLE |               |                            |
|-----------------------------------------------------------------------------------------------------------|----------------------|--|----|----|-------------------|---------------|-------------------------|---------------|---------------|----------------------------|
| responsible for checking all dimensions before work starts.                                               | REV DATE DESCRIPTION |  | BY | СН | ∐163 Sumatra Road |               | Existing-Rear Elevation |               |               |                            |
| Local Authority All work is to be carried out to the                                                      |                      |  |    |    |                   |               | CLIENT                  |               |               |                            |
| requirements, and to the satisfaction of the Local<br>Authority. These drawings are for planning purposes |                      |  |    |    |                   |               |                         | Jeremy Stein  |               | DRAWINGANDRI ANNING        |
| Discrepancies Any discrepancies to be brought to                                                          |                      |  |    |    |                   | DATE          | REVISION                | DRAWING No.   | SCALE @ A3    | www.drawingandplanning.com |
| the attention of Drawing And Planning Ltd.<br>Immediately.                                                | 1.00                 |  |    |    | Sep 2020          | 1             | SMROD-E002              | 1:100         | 0208 202 3665 |                            |