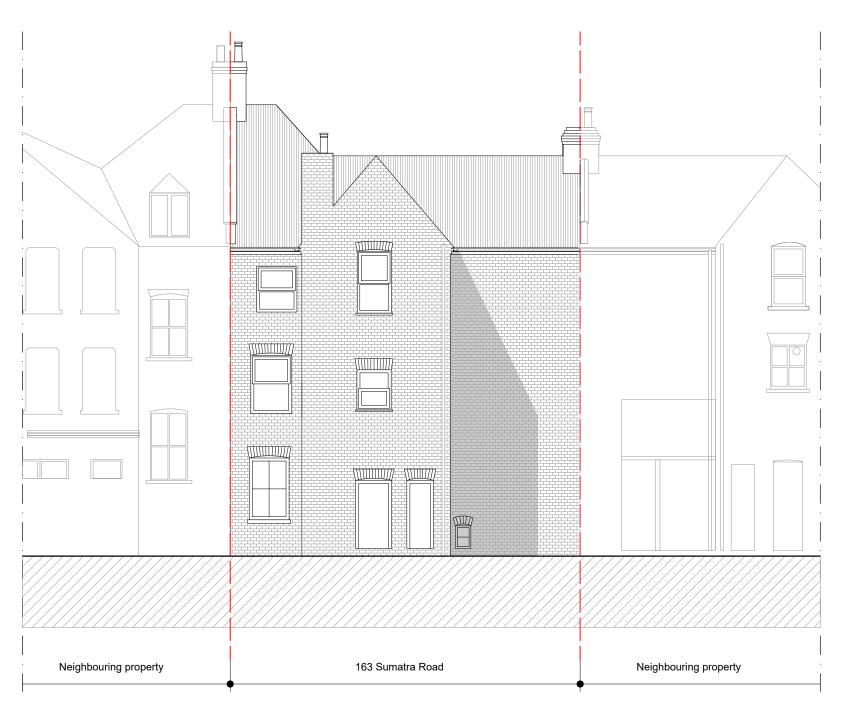

0 1m 5m 10m

| <b>Dimensions</b> Written dimensions to be taken in preference to scaled dimensions. The Contractor is    |                      |  |    |    |                   | PROJECT TITLE |                         | DRAWING TITLE |               |                            |
|-----------------------------------------------------------------------------------------------------------|----------------------|--|----|----|-------------------|---------------|-------------------------|---------------|---------------|----------------------------|
| responsible for checking all dimensions before work starts.                                               | REV DATE DESCRIPTION |  | BY | СН | ∐163 Sumatra Road |               | Existing-Rear Elevation |               |               |                            |
| Local Authority All work is to be carried out to the                                                      |                      |  |    |    |                   |               | CLIENT                  |               |               |                            |
| requirements, and to the satisfaction of the Local<br>Authority. These drawings are for planning purposes |                      |  |    |    |                   |               |                         | Jeremy Stein  |               | DRAWINGANDRI ANNING        |
| Discrepancies Any discrepancies to be brought to                                                          |                      |  |    |    |                   | DATE          | REVISION                | DRAWING No.   | SCALE @ A3    | www.drawingandplanning.com |
| the attention of Drawing And Planning Ltd.<br>Immediately.                                                | 1.00                 |  |    |    | Sep 2020          | 1             | SMROD-E002              | 1:100         | 0208 202 3665 |                            |