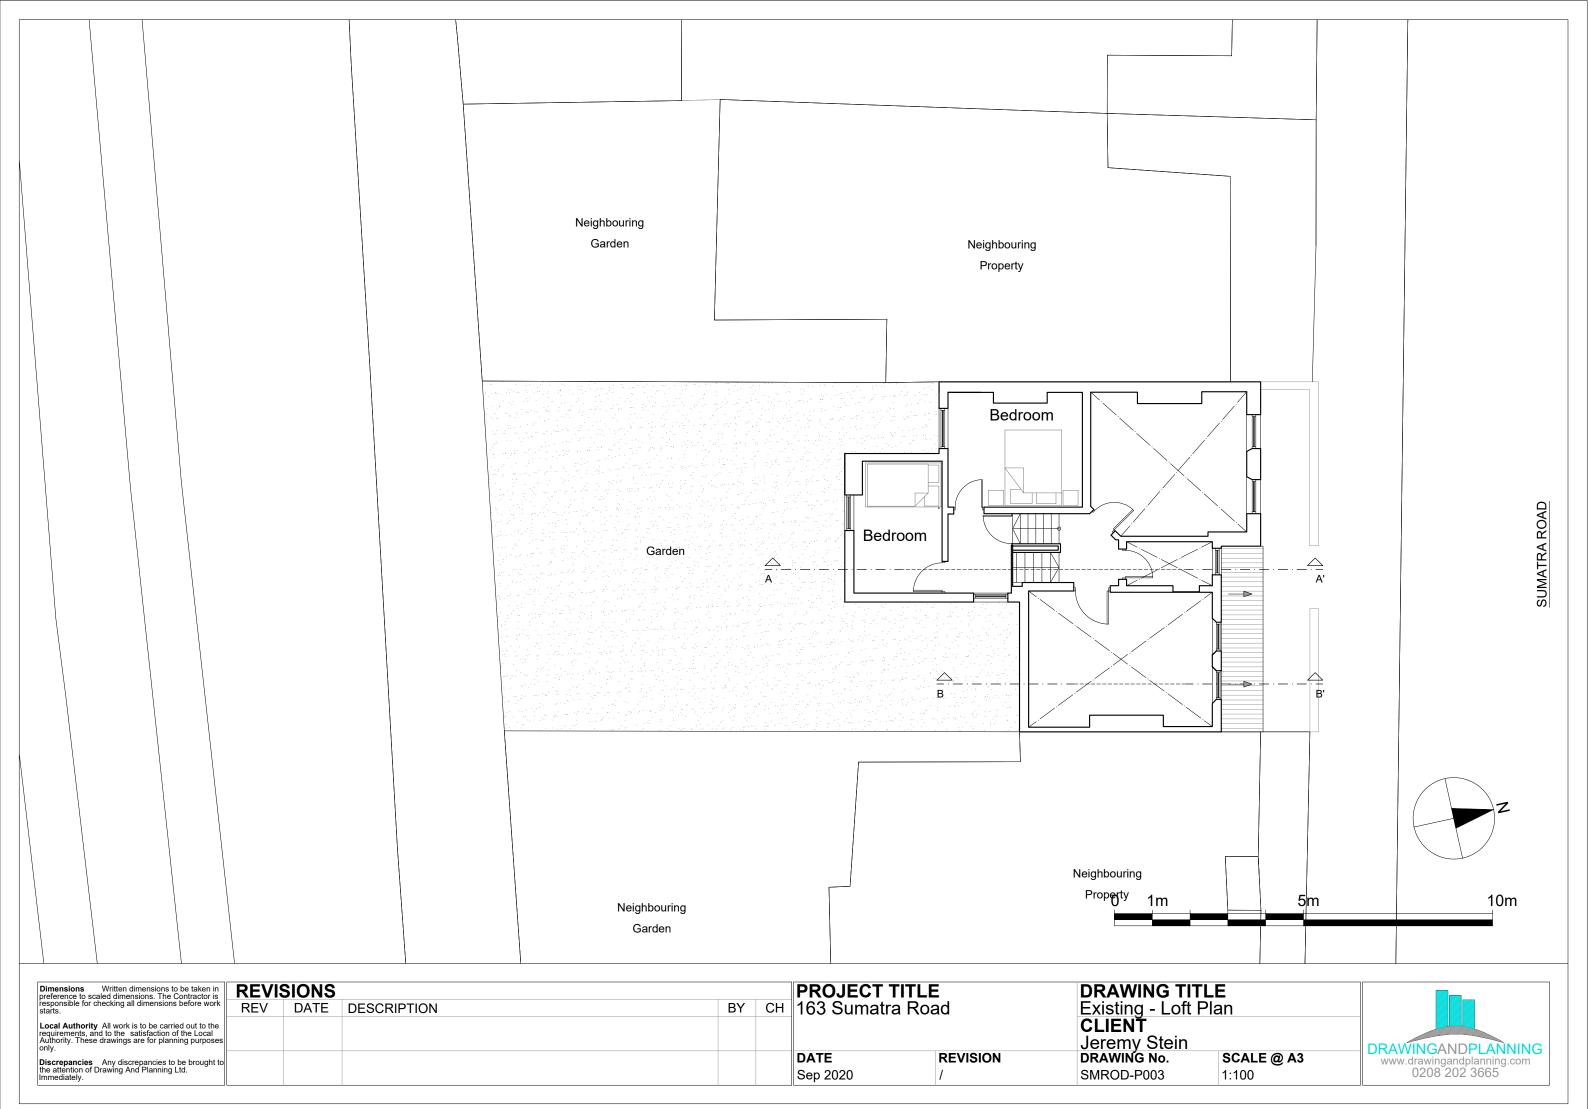

10m

| Dimensions Written dimensions to be taken in preference to scaled dimensions. The Contractor is                                                                   | REVISIONS |                        |  |                        |  | PROJECT TITLE |          | DRAWING TIT            |            |                            |
|-------------------------------------------------------------------------------------------------------------------------------------------------------------------|-----------|------------------------|--|------------------------|--|---------------|----------|------------------------|------------|----------------------------|
| responsible for checking all dimensions before work starts.  REV DATE DESCRIPTION                                                                                 |           | BY CH 163 Sumatra Road |  | Existing - Section AA' |  |               |          |                        |            |                            |
| Local Authority All work is to be carried out to the requirements, and to the satisfaction of the Local Authority. These drawings are for planning purposes only. |           |                        |  |                        |  |               |          | CLIENT<br>Jeremy Stein |            | DRAWINGANDPI ANNING        |
| Discrepancies Any discrepancies to be brought to                                                                                                                  |           |                        |  |                        |  | DATE          | REVISION | DRAWING No.            | SCALE @ A3 | www.drawingandplanning.com |
| the attention of Drawing And Planning Ltd.<br>Immediately.                                                                                                        |           |                        |  |                        |  | Sep 2020      | 1        | SMROD-S001             | 1:100      | 0208 202 3665              |