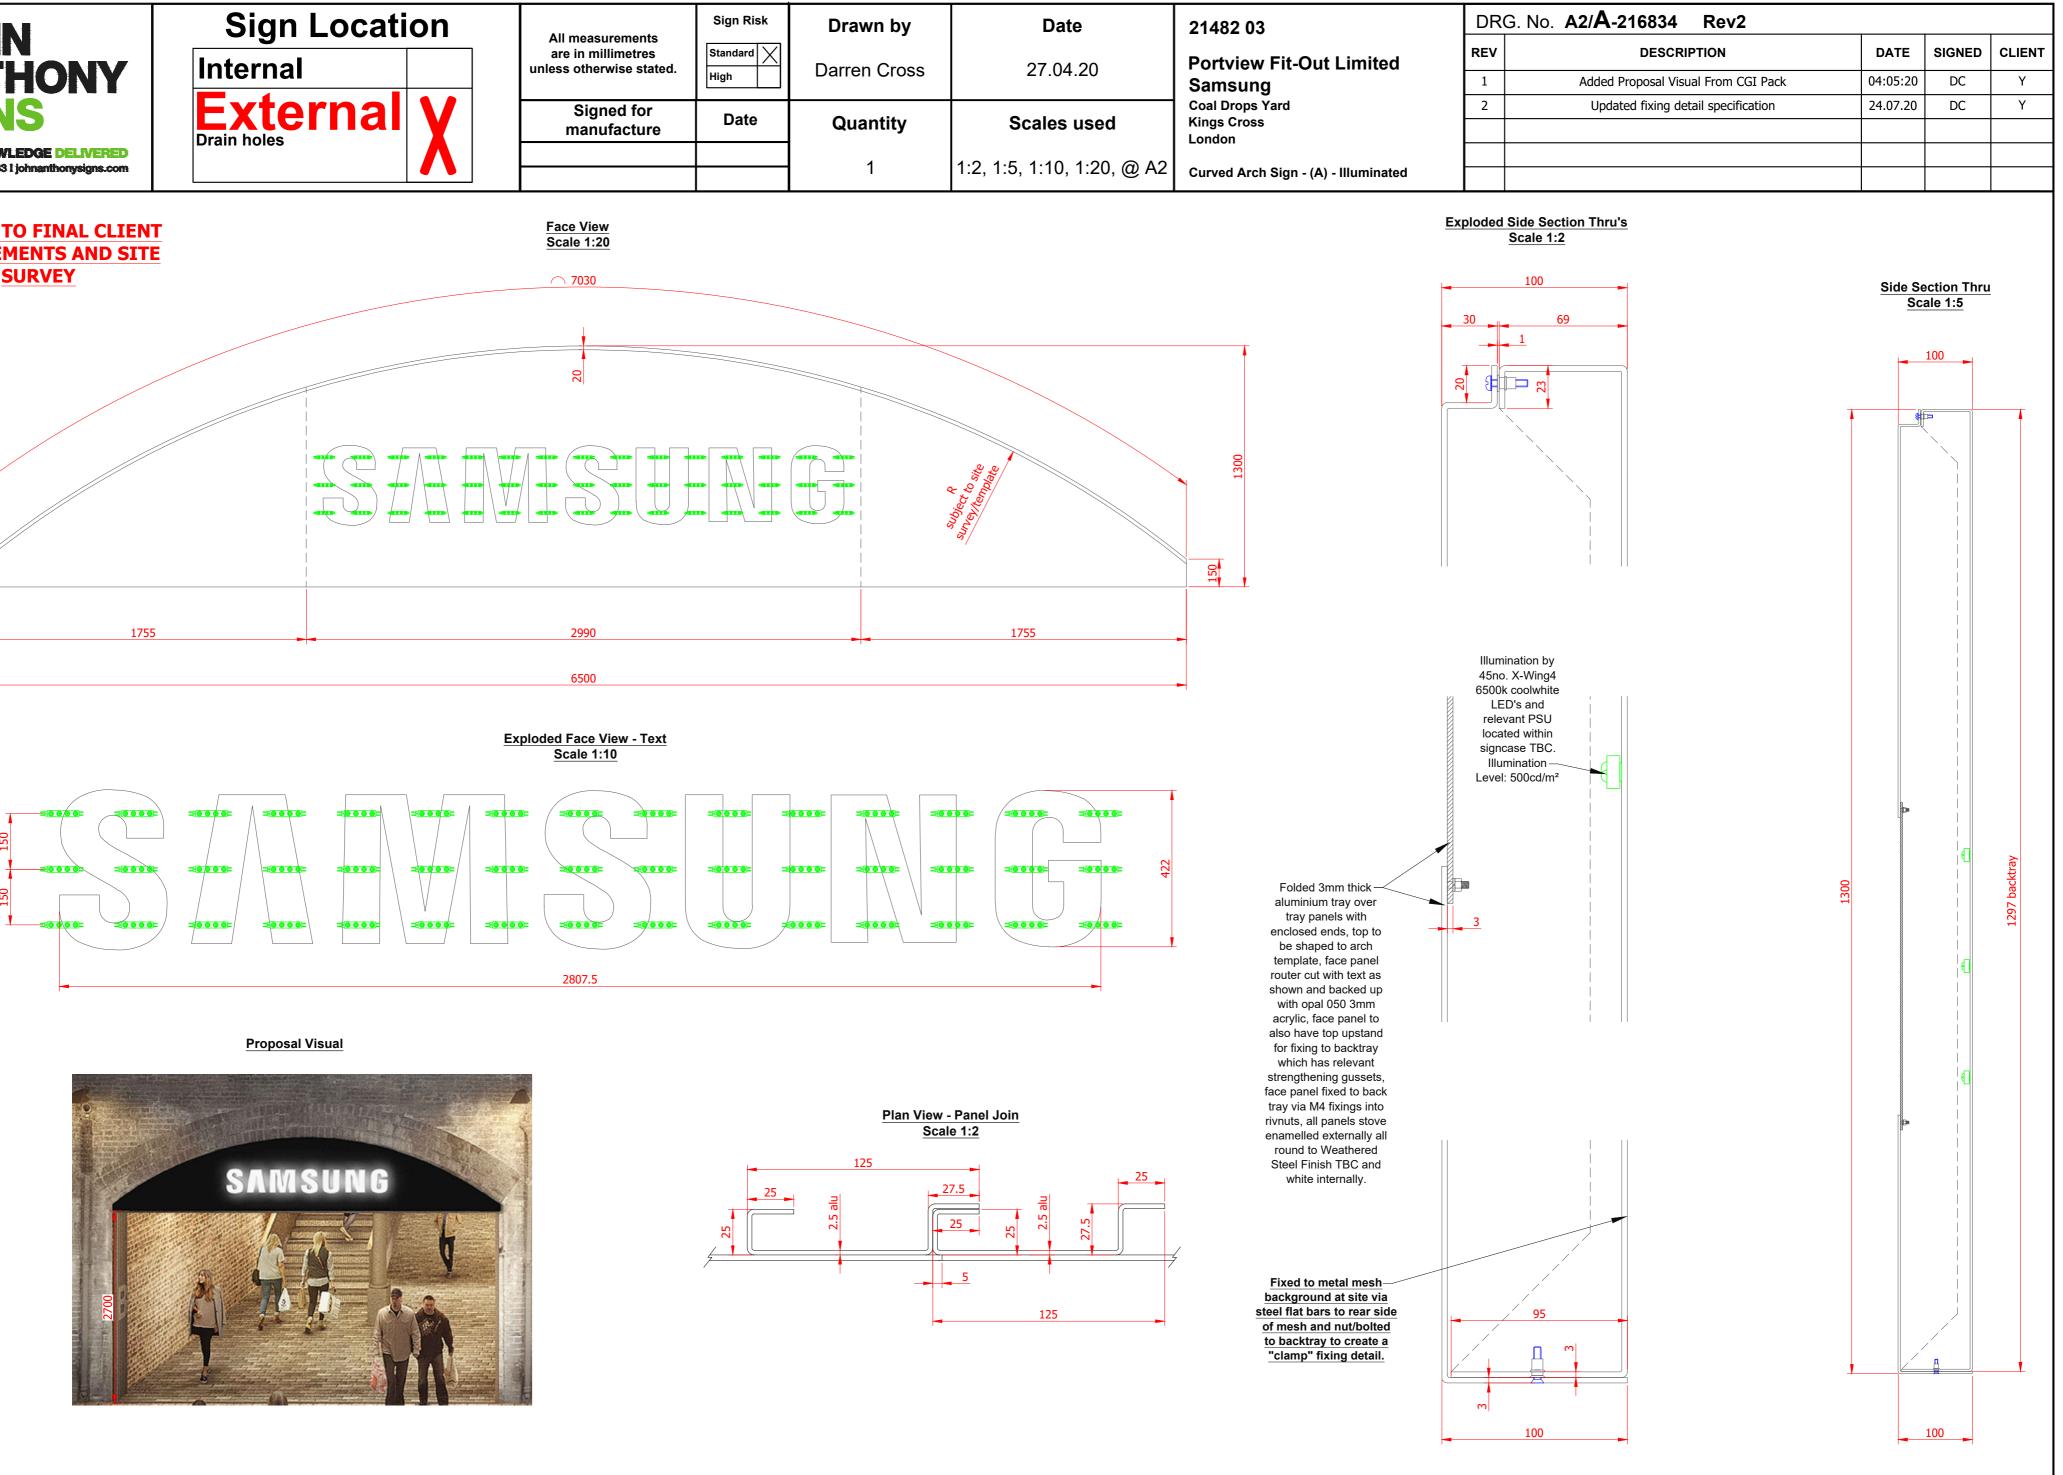

| Τ | All measurements<br>are in millimetres<br>unless otherwise stated. | Sign Risk          | Drawn by     | Date               |  |
|---|--------------------------------------------------------------------|--------------------|--------------|--------------------|--|
|   |                                                                    | Standard X<br>High | Darren Cross | 27.04.2            |  |
|   | Signed for<br>manufacture                                          | Date               | Quantity     | Scales us          |  |
|   |                                                                    |                    | 1            | 1:2, 1:5, 1:10, 1: |  |