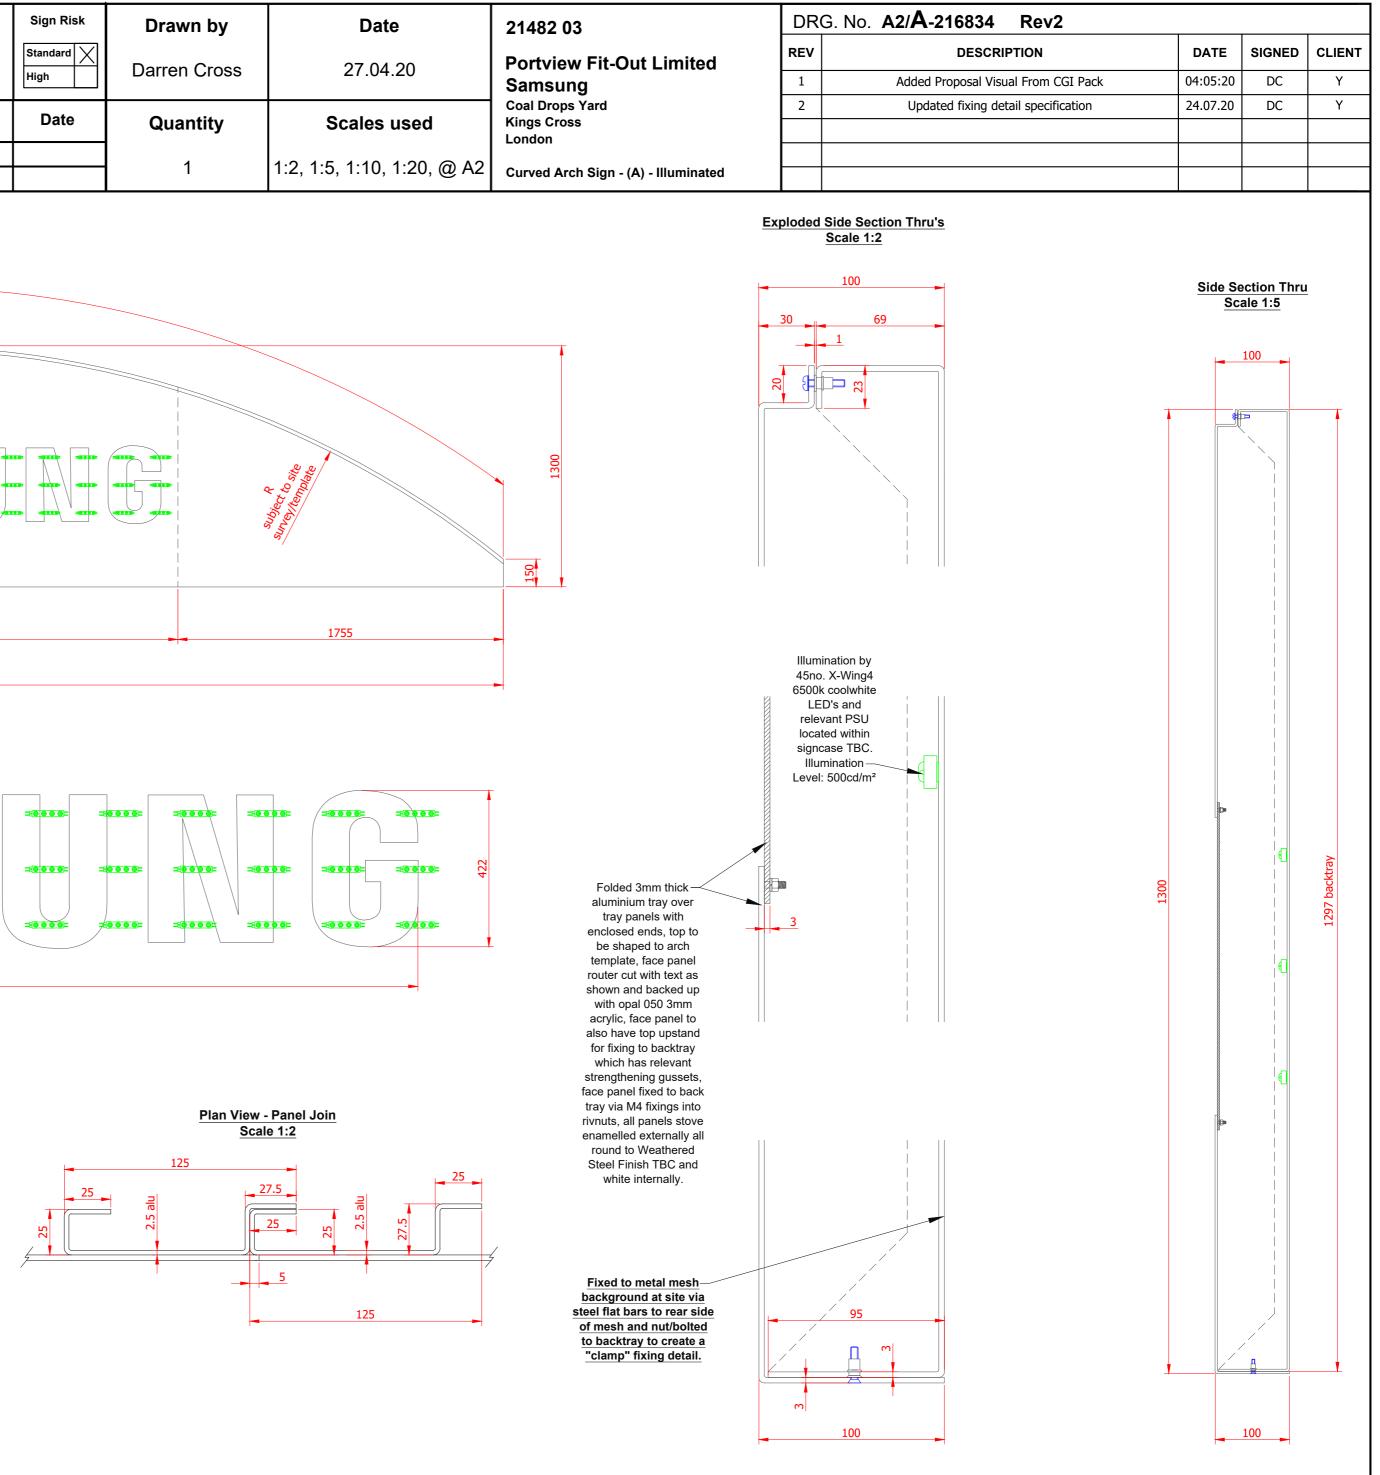

| Τ | All measurements<br>are in millimetres<br>unless otherwise stated. | Sign Risk          | Drawn by     | Date               |  |
|---|--------------------------------------------------------------------|--------------------|--------------|--------------------|--|
|   |                                                                    | Standard X<br>High | Darren Cross | 27.04.2            |  |
|   | Signed for<br>manufacture                                          | Date               | Quantity     | Scales us          |  |
|   |                                                                    |                    | 1            | 1:2, 1:5, 1:10, 1: |  |