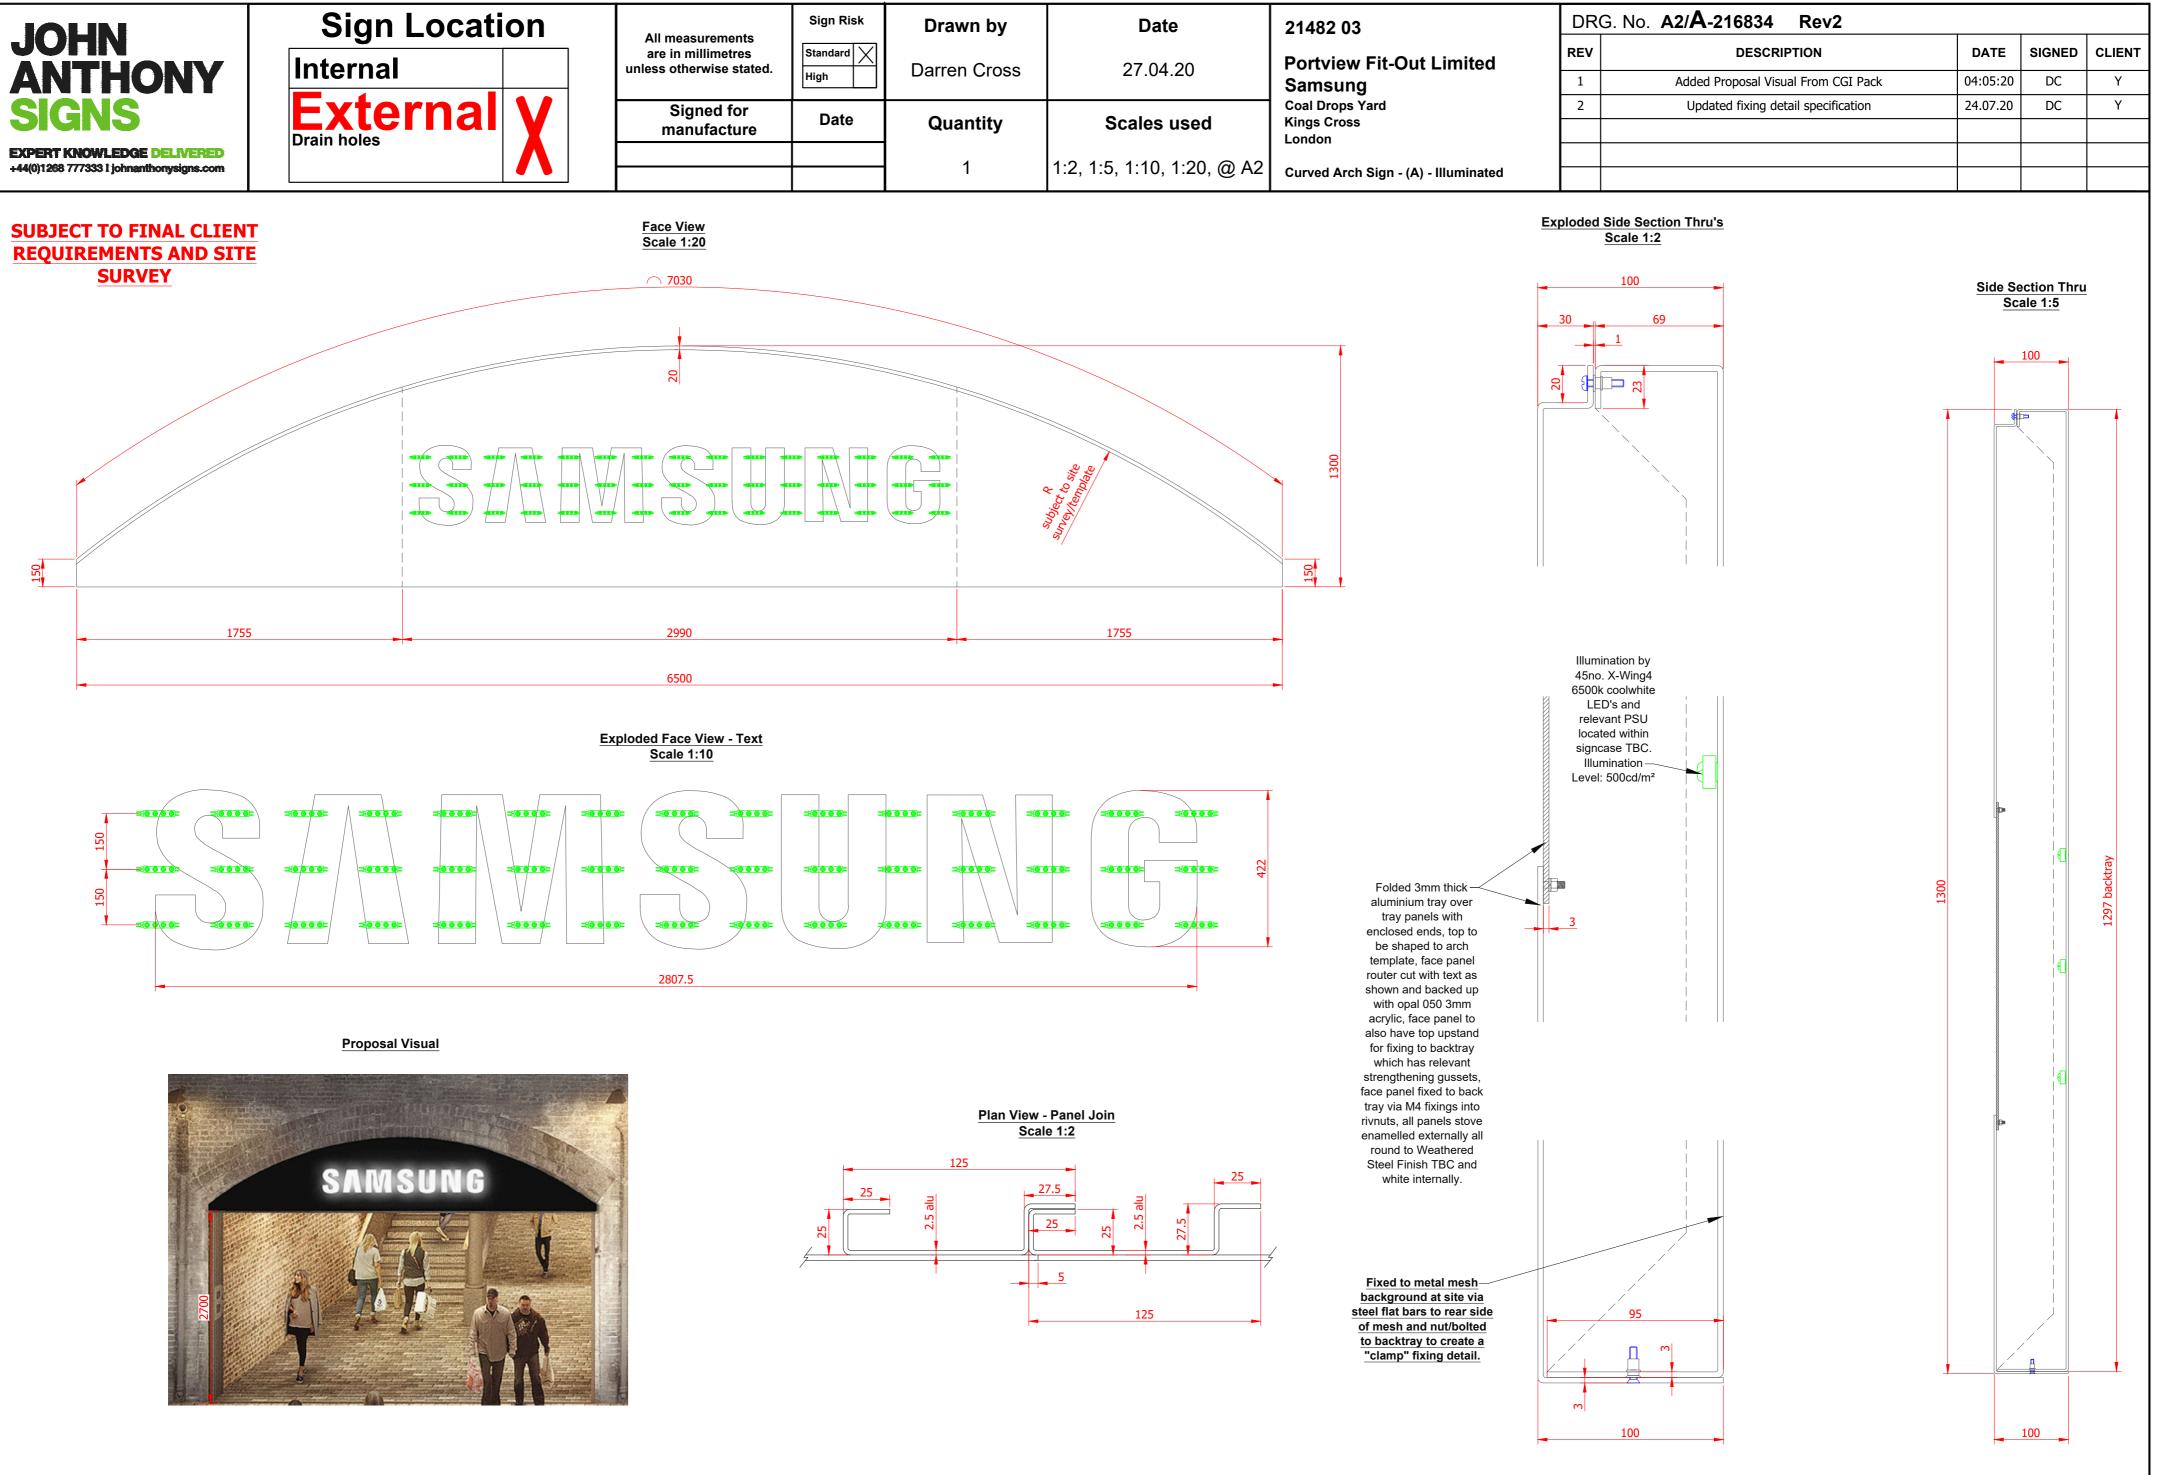

| Τ | All measurements<br>are in millimetres<br>unless otherwise stated. | Sign Risk          | Drawn by     | Date               |  |
|---|--------------------------------------------------------------------|--------------------|--------------|--------------------|--|
|   |                                                                    | Standard X<br>High | Darren Cross | 27.04.2            |  |
|   | Signed for<br>manufacture                                          | Date               | Quantity     | Scales us          |  |
|   |                                                                    |                    | 1            | 1:2, 1:5, 1:10, 1: |  |