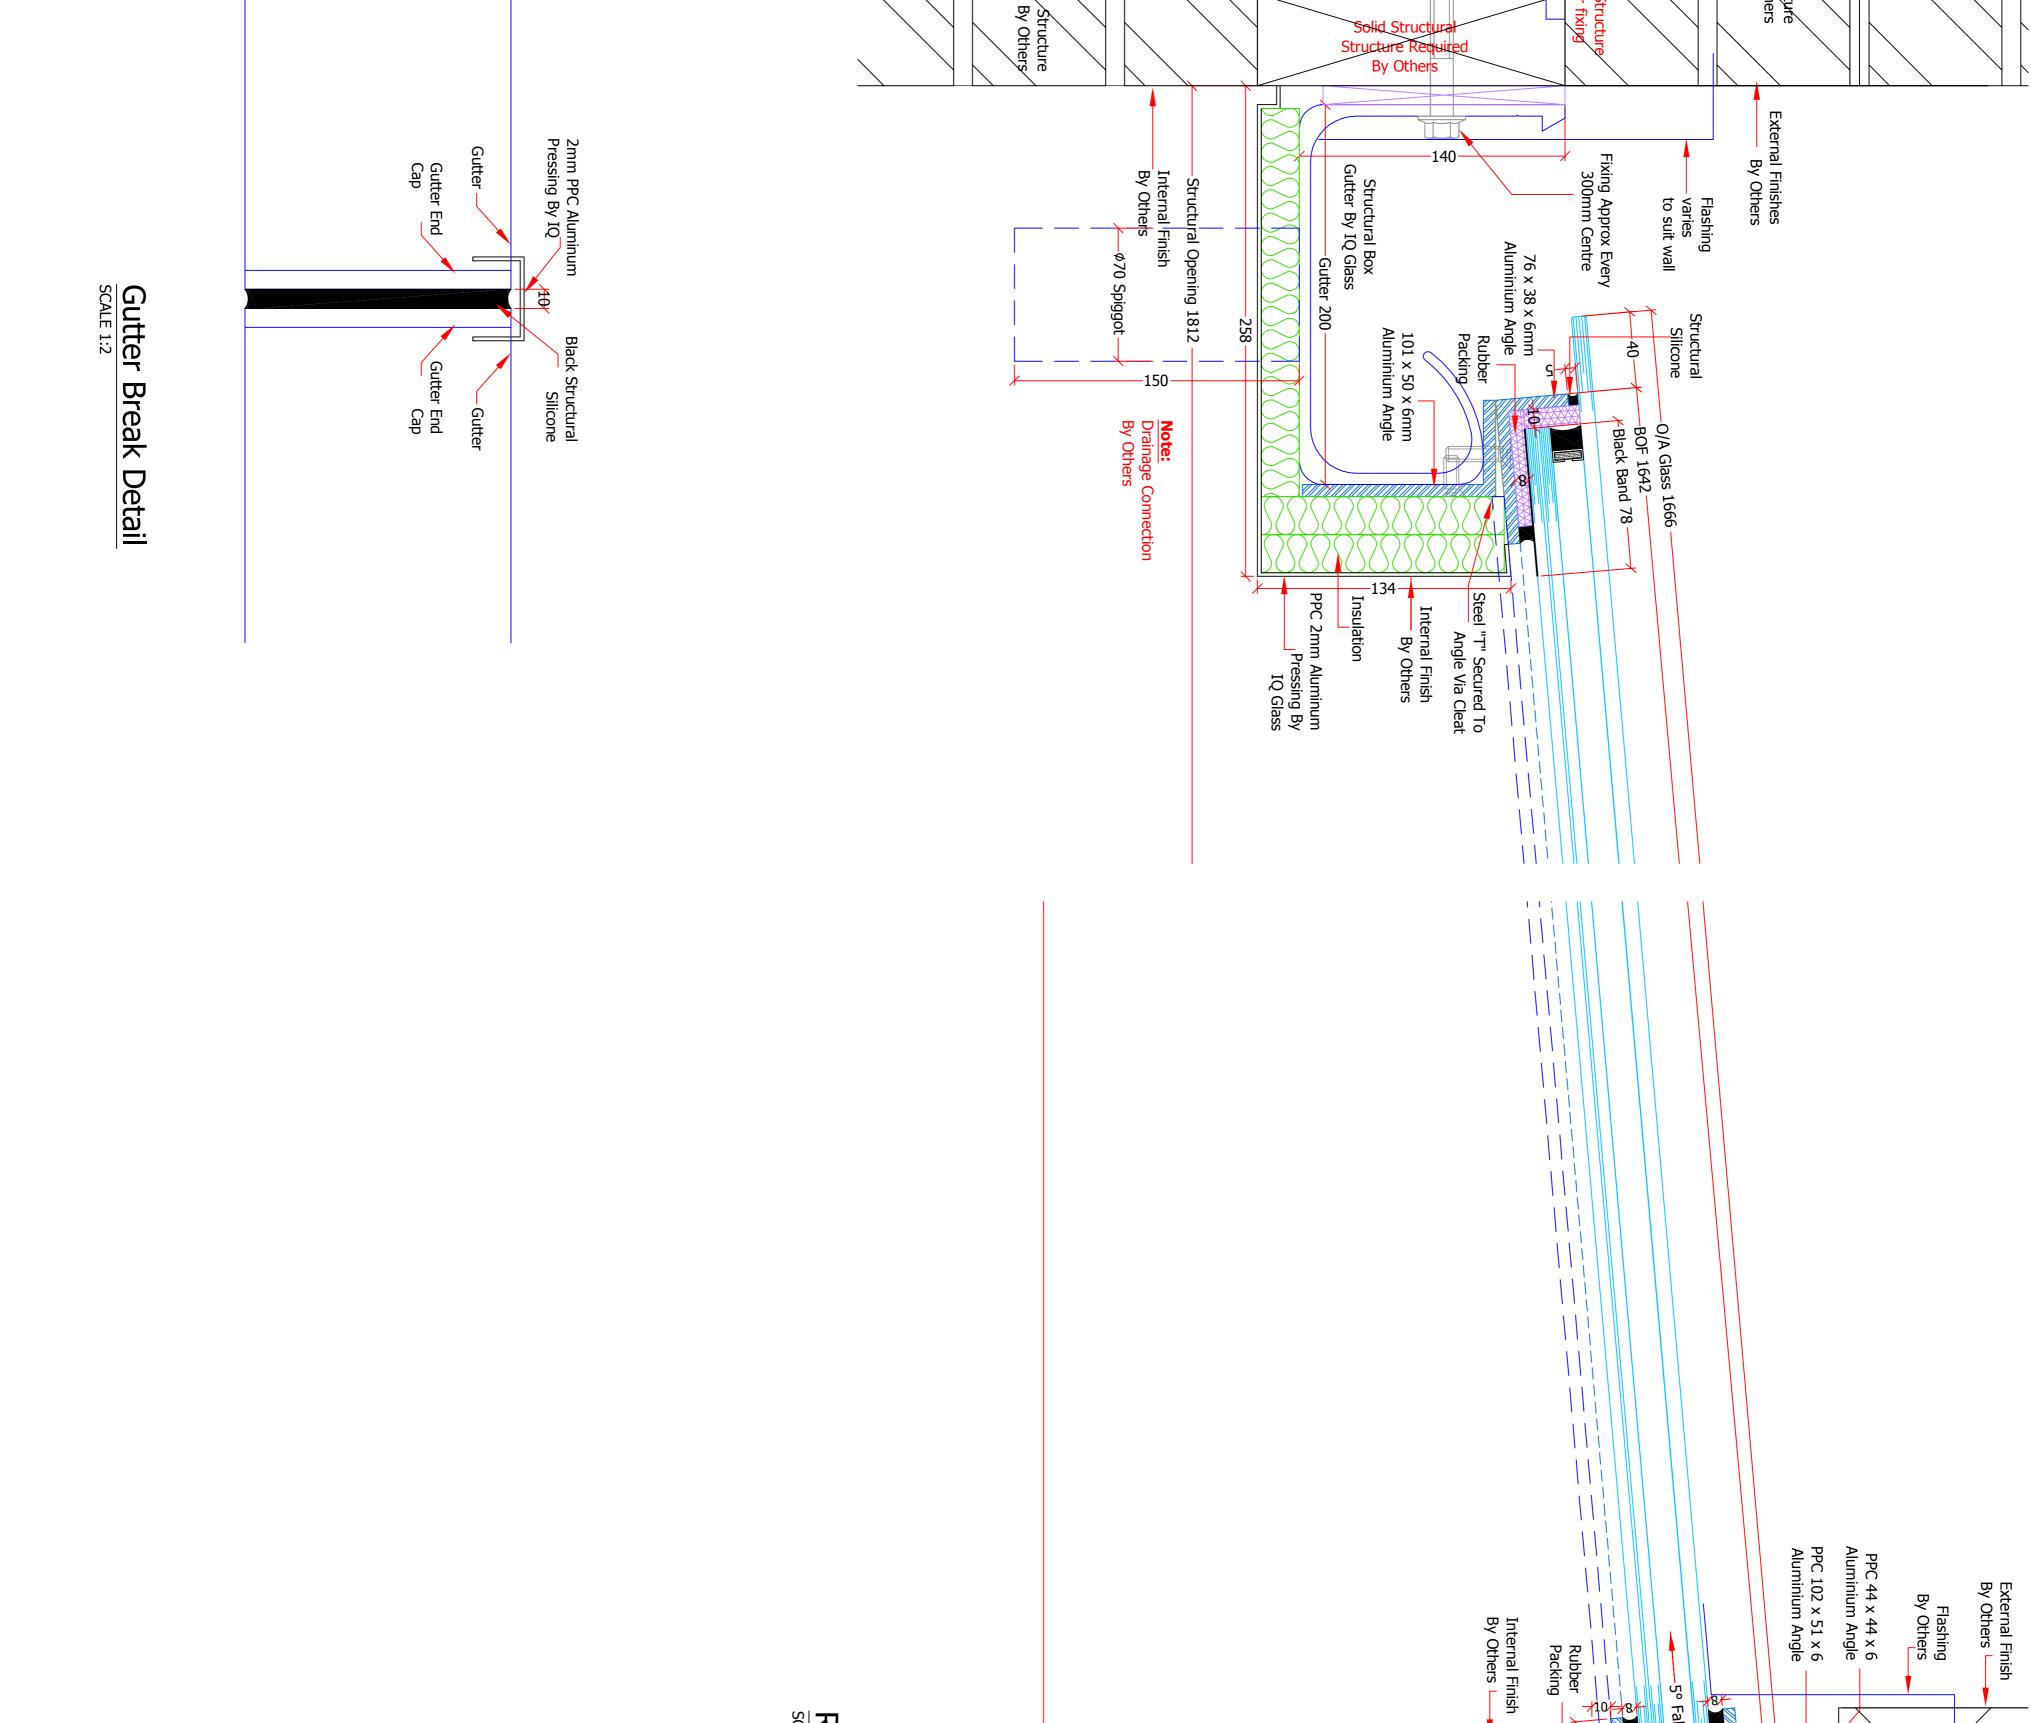

| Drawing No.<br>IQ1112-02 | Title             | Project<br>65-71 Beak St<br>London | IQ Glass So<br>THE COURTYARD<br>RAANS RD, AMERS<br>TEL:+44 (0) 14<br>FAX:+44 (0) 14<br>WWW.TEXOGF<br>WWW.IQGLA |                                                                                | Revisions   Rev A - 08/01/16 -   Rev B - 08/02/16 -   Rev C - 14/03/16 -   Rev D - 18/05/16 - | Do Not Scale F                                            | Notes;<br>All Dimensions<br>RAL Finish TBC<br>FFL, FCL and V<br>By Architect |                                   |
|--------------------------|-------------------|------------------------------------|----------------------------------------------------------------------------------------------------------------|--------------------------------------------------------------------------------|-----------------------------------------------------------------------------------------------|-----------------------------------------------------------|------------------------------------------------------------------------------|-----------------------------------|
| Rev<br>D                 | As S              | e<br>RL01<br>( Sections            | Street                                                                                                         | SS to                                      |                                                                                               | Client Comr<br>Client Comr<br>Client Comr<br>- Steel Draw | From This                                                                    | TBC On<br>C By Arch<br>Vall Finis |
| Drawn By<br>Af           | Scale<br>Shown@A1 |                                    |                                                                                                                | Jtions<br>SKY HOUSE<br>AM, HP6 6JQ<br>4 722880<br>4 721535<br>UP.COM<br>.CO.UK |                                                                                               | Comments<br>Comments<br>Comments<br>Drawing Added         | Drawing                                                                      | Site.<br>h TBC                    |