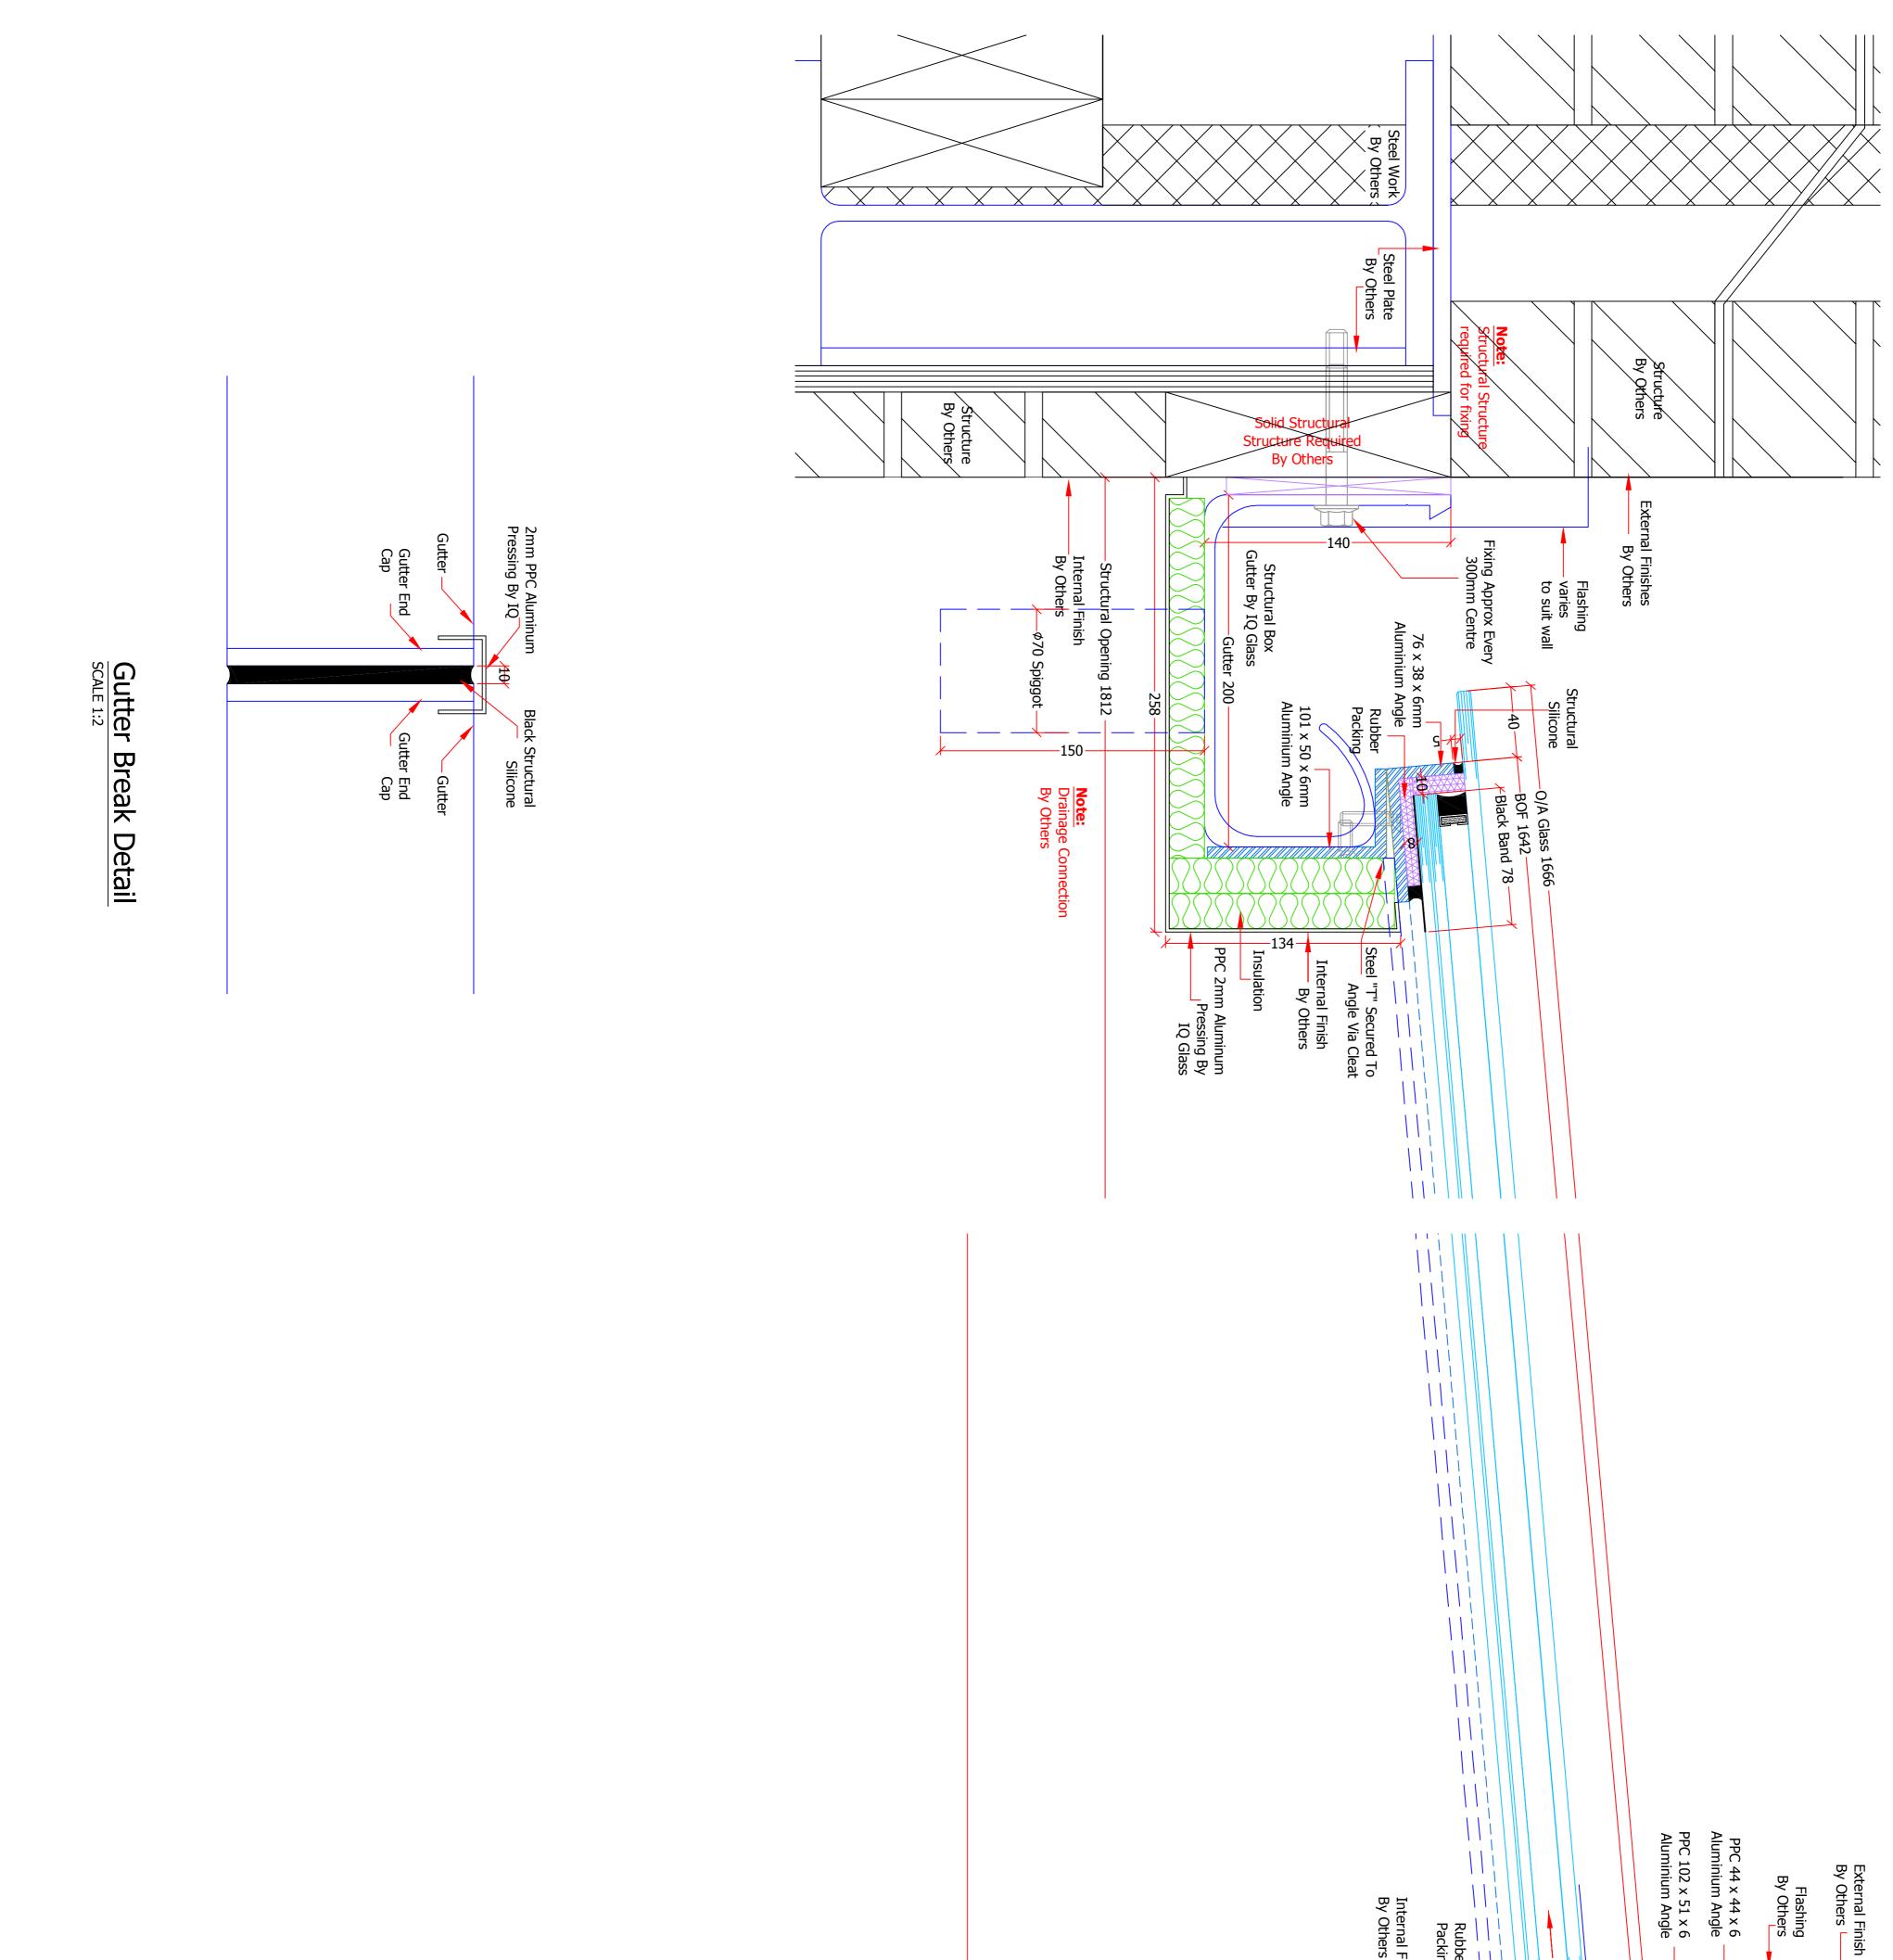

| Drawing No.<br>IQ1112-02 | Title             | Project<br>65-71 Beak St<br>London | IQ Glass So<br>THE COURTYARD<br>RAANS RD, AMERS<br>TEL:+44 (0) 14<br>FAX:+44 (0) 14<br>WWW.TEXOGF<br>WWW.IQGLA |                                                                                | Revisions   Rev A - 08/01/16 -   Rev B - 08/02/16 -   Rev C - 14/03/16 -   Rev D - 18/05/16 - | Do Not Scale F                                            | Notes;<br>All Dimensions<br>RAL Finish TBC<br>FFL, FCL and V<br>By Architect |                                   |
|--------------------------|-------------------|------------------------------------|----------------------------------------------------------------------------------------------------------------|--------------------------------------------------------------------------------|-----------------------------------------------------------------------------------------------|-----------------------------------------------------------|------------------------------------------------------------------------------|-----------------------------------|
| Rev<br>D                 | As S              | e<br>RL01<br>( Sections            | Street                                                                                                         | SS to                                      |                                                                                               | Client Comr<br>Client Comr<br>Client Comr<br>- Steel Draw | From This                                                                    | TBC On<br>C By Arch<br>Vall Finis |
| Drawn By<br>Af           | Scale<br>Shown@A1 |                                    |                                                                                                                | Jtions<br>SKY HOUSE<br>AM, HP6 6JQ<br>4 722880<br>4 721535<br>UP.COM<br>.CO.UK |                                                                                               | Comments<br>Comments<br>Comments<br>Drawing Added         | Drawing                                                                      | Site.<br>h TBC                    |