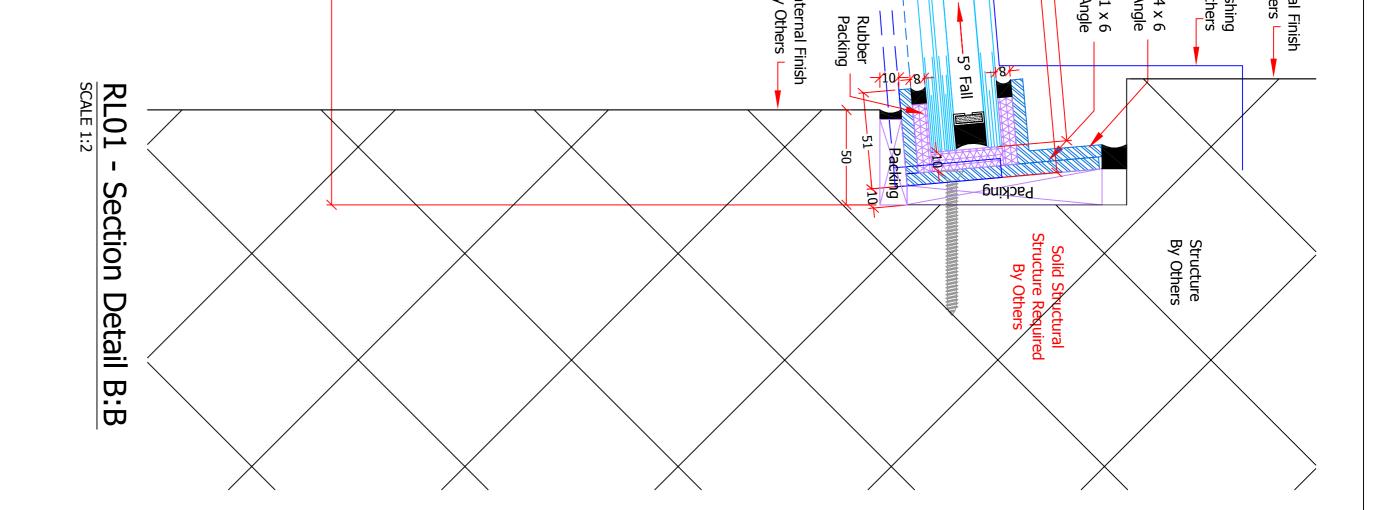

| Drawing No.<br>IQ1112-02 | Title             | Project<br>65-71 Beak St<br>London | IQ Glass So<br>THE COURTYARD<br>RAANS RD, AMERS<br>TEL:+44 (0) 14<br>FAX:+44 (0) 14<br>WWW.TEXOGF<br>WWW.IQGLA |                                                                                | Revisions   Rev A - 08/01/16 -   Rev B - 08/02/16 -   Rev C - 14/03/16 -   Rev D - 18/05/16 - | Do Not Scale F                                            | Notes;<br>All Dimensions<br>RAL Finish TBC<br>FFL, FCL and V<br>By Architect |                                   |
|--------------------------|-------------------|------------------------------------|----------------------------------------------------------------------------------------------------------------|--------------------------------------------------------------------------------|-----------------------------------------------------------------------------------------------|-----------------------------------------------------------|------------------------------------------------------------------------------|-----------------------------------|
| Rev<br>D                 | As S              | e<br>RL01<br>( Sections            | Street                                                                                                         | SS to                                      |                                                                                               | Client Comr<br>Client Comr<br>Client Comr<br>- Steel Draw | From This                                                                    | TBC On<br>C By Arch<br>Vall Finis |
| Drawn By<br>Af           | Scale<br>Shown@A1 |                                    |                                                                                                                | Jtions<br>SKY HOUSE<br>AM, HP6 6JQ<br>4 722880<br>4 721535<br>UP.COM<br>.CO.UK |                                                                                               | Comments<br>Comments<br>Comments<br>Drawing Added         | Drawing                                                                      | Site.<br>h TBC                    |