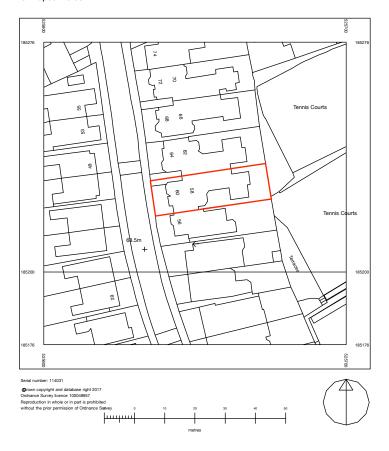

## Ordnance Survey © Ukmapcentre.com

15 HOOP ERS YARD LONDON NW6 7EJ t:020 7328 2576 f:020 7624 7811 Email: info@hubarchitects.co.uk

All dimensions are to be checked on site before commencement of works.

This drawing to be read in conjunction with all relevant Architect's drawings, specifications and other consultants' information.

DO NOT SCALE FROM THIS DRAWING

Rev. Date.
\* XXX

Description.

Initia XX

| nitial. | PLANNING |                                            |           |                    |
|---------|----------|--------------------------------------------|-----------|--------------------|
|         | Project  | : 58 Crediton Hill - Proposed Roof Terrace | Drawing:  | Site Location Plan |
|         | Scale:   | I:I250 @ A3                                | DWG:      | 1295-EX-01         |
|         | Date:    | July 2020                                  | Revision: | *                  |