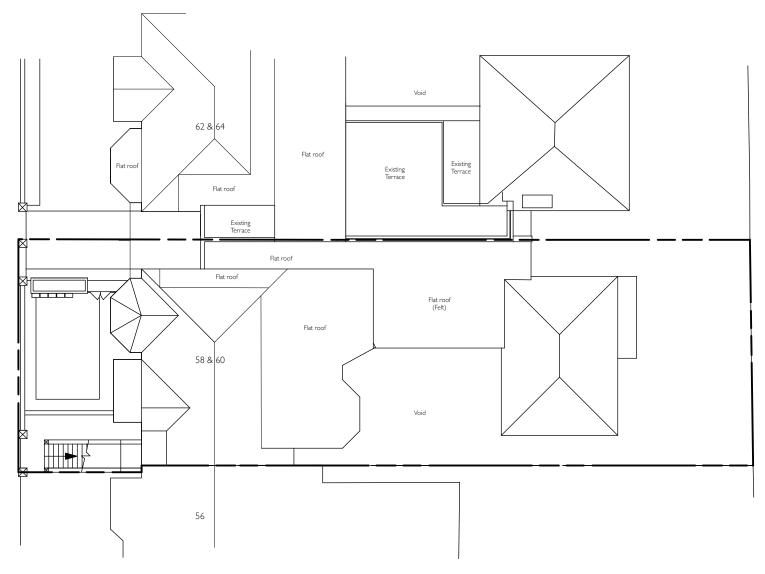

BLOCK PLAN / ROOF PLAN

15 HOOP ERS YARD LONDON NW6 7EJ t:020 7328 2576 f:020 7624 7811 Email: info@hubarchitects.co.uk

This drawing to be read in conjunction with all relevant Architect's drawings specifications and other consultants' information .

|         | PLANNING                                          |           |                               |  |  |
|---------|---------------------------------------------------|-----------|-------------------------------|--|--|
| Project | Project: 58 Crediton Hill - Proposed Roof Terrace |           | Block Plan/Existing Roof Plan |  |  |
| Scale:  | I:200 @ A3                                        | DWG:      | 1295-EX-02                    |  |  |
| Date:   | July 2020                                         | Revision: | *                             |  |  |