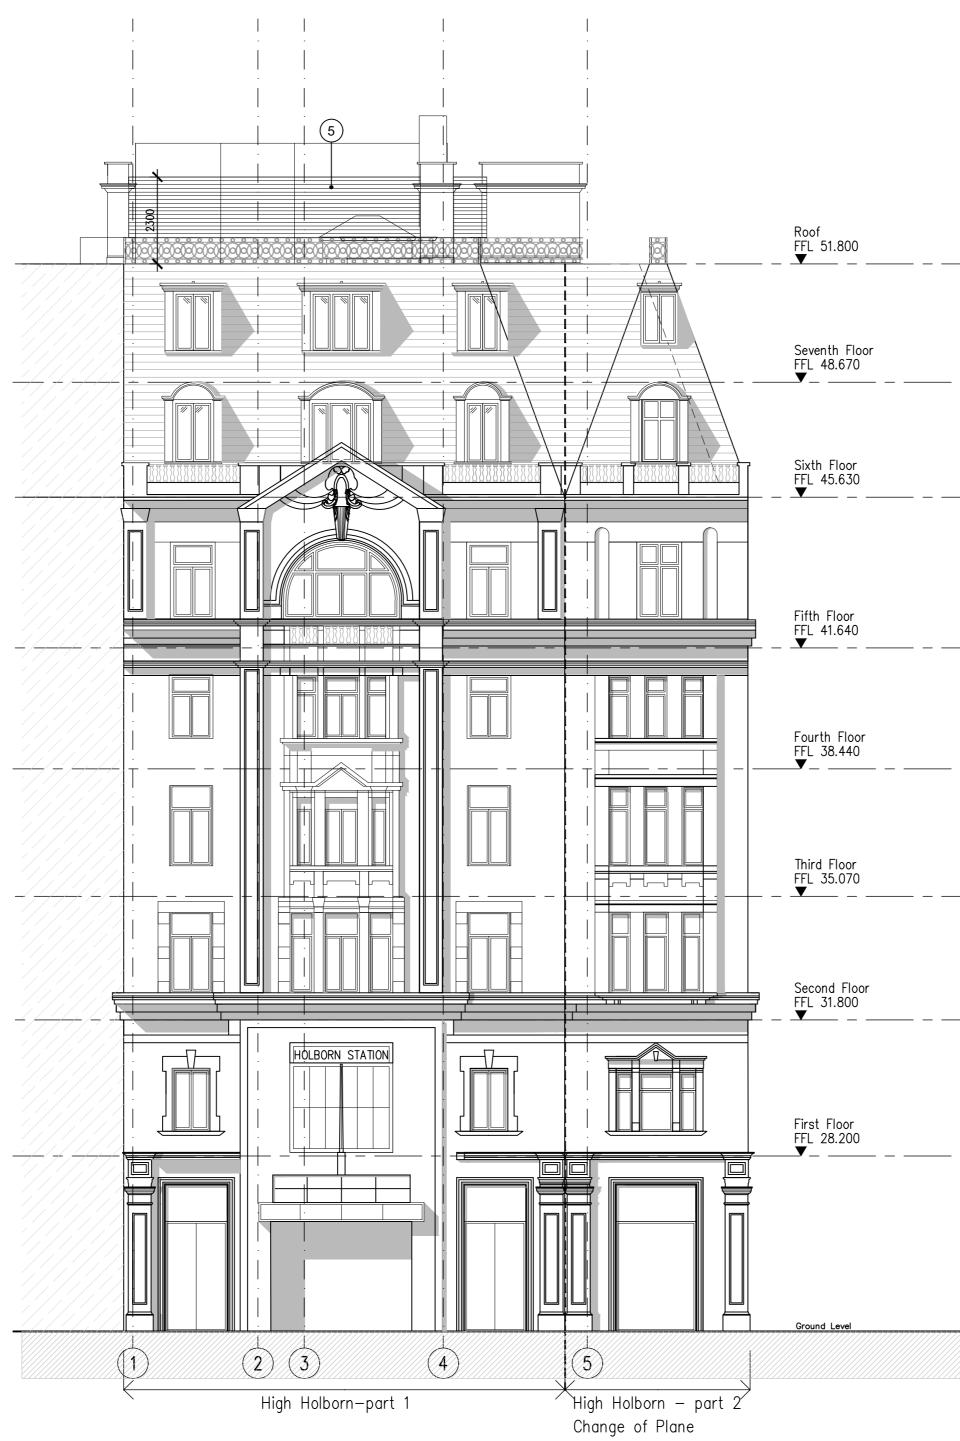

## MATERIALS KEY LEGEND

- 1. White painted timber doors to with double glazing to match existing window design
- Black painted aluminium doors 2. with glazed vision panel and glazed over panel, stainless ironmongery
- Black metal planters 3.
- Timber seating 4.
- 5. Light gray painted aluminium acoustic louvre screen
- New fire rated glazing to mimic 6. existing window design

Project Holborn Central 88 Kingsway WC2B 6AA

Drawing Proposed Elevations B High Holborn

Scale Date Status 1:100@A2 1:50@A0 Aug 20 Planning

G:\6277\T\_Series\T20\T20204

Revision P01