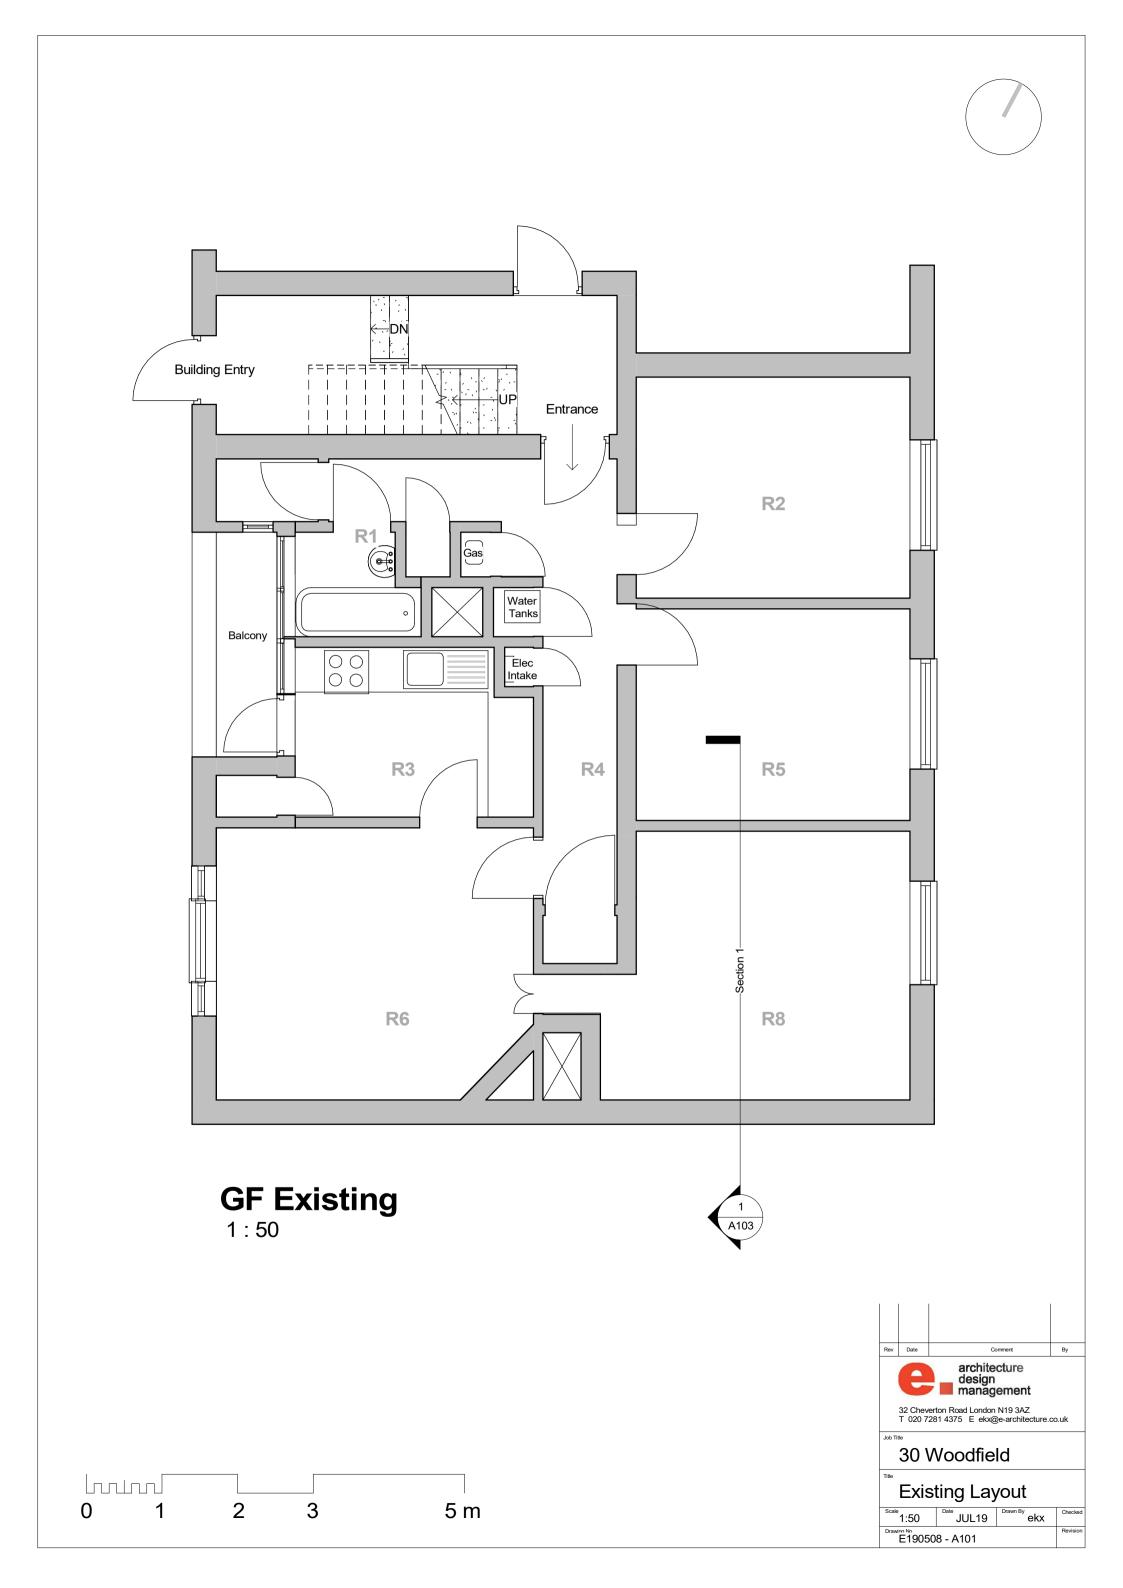

## **GF Proposed** 1 : 50

3

2

0

1

Notes:

5 m

New skirtings & cornices where needed to match existing. Replace flush doors with original 4-panel style doors