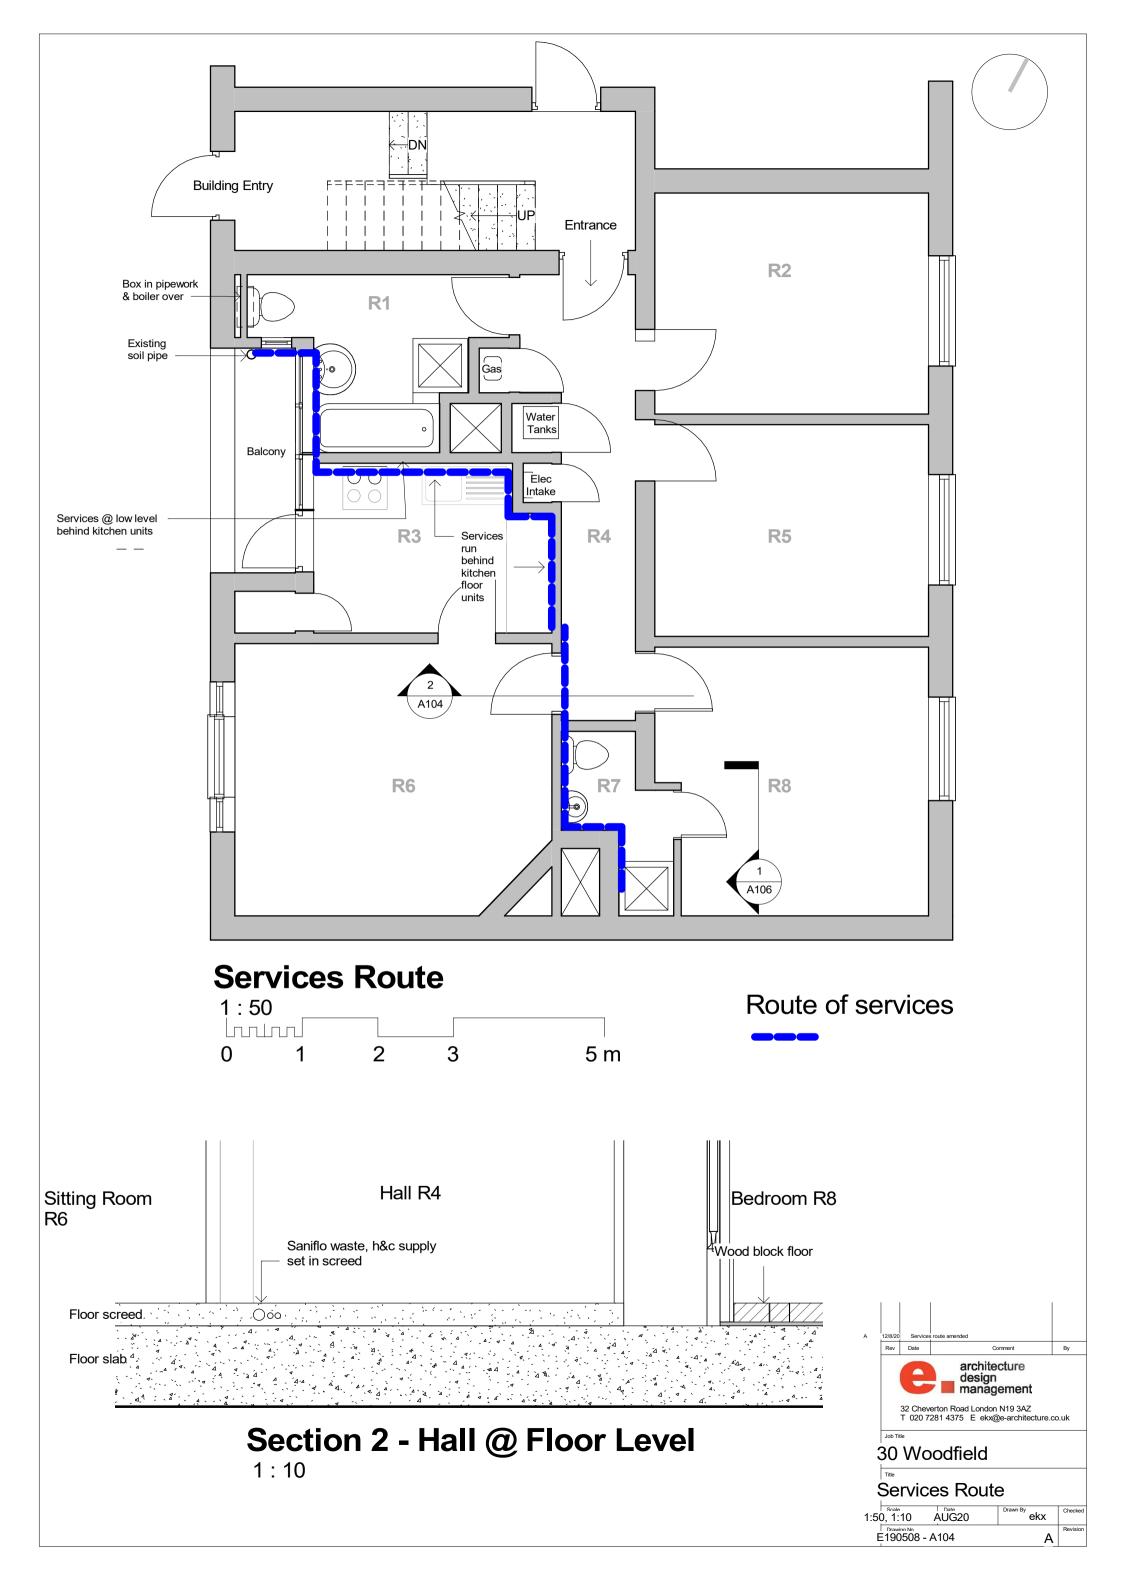

Sanitaryware waste from R7 via 35mm Saniflo pipe hidden in chase in wall at high level to soil outlet on balcony

Supplement existing single hall (R4) pendant light with 2 similar additional lights along length of hall Install heat detector to Kitchen R3, smoke detectors at either end of Hall R4 with alarm sounder

Inspect & overhaul electrical installation as necessary hiding all cable runs behing skirtings and/or chased in