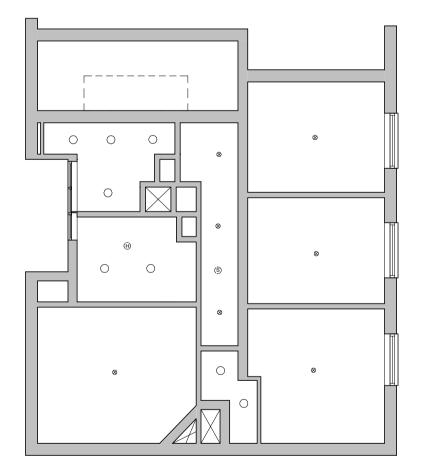

Sanitaryware waste from R7 via 35mm Saniflo pipe hidden in chase in wall at high level to soil outlet on balcony

Supplement existing single hall (R4) pendant light with 2 similar additional lights along length of hall Install heat detector to Kitchen R3, smoke detectors at either end of Hall R4 with alarm sounder

Inspect & overhaul electrical installation as necessary hiding all cable runs behing skirtings and/or chased in

## Notes

- All electrical cabling to be buried within the plaster depth
- Surface mounted downlighters to be Phillips CoreLine SlimDownlight (see attached product information)
- Smoke Alarm to be Nest Protect

• Heat Alarm to be Kidde Firex KF30 (see attached product information)

## **GF Ceiling Plan Proposed** 1 : 100

- Surface mounted Downlight
- (B) Combined Heat Detector & Alarm Sounder
- (9) Combined Smoke Detector & Alarm Sounder
- Pendant Light Fitting (Existing)

| Rev                                                                            | Date                         | ~~~~~~~~~~~~~~~~~~~~~~~~~~~~~~~~~~~~~~~ | omment          | Ву      |  |
|--------------------------------------------------------------------------------|------------------------------|-----------------------------------------|-----------------|---------|--|
| architecture<br>design<br>management                                           |                              |                                         |                 |         |  |
| 32 Cheverton Road London N19 3AZ<br>T 020 7281 4375 E ekx@e-architecture.co.uk |                              |                                         |                 |         |  |
| 30 Woodfield                                                                   |                              |                                         |                 |         |  |
| Reflected Ceiling Plans                                                        |                              |                                         |                 |         |  |
| Scale<br>1:1                                                                   | 00                           | Date OCT20                              | Drawn By<br>ekx | Checked |  |
|                                                                                | Drawing No<br>E190508 - A105 |                                         |                 |         |  |