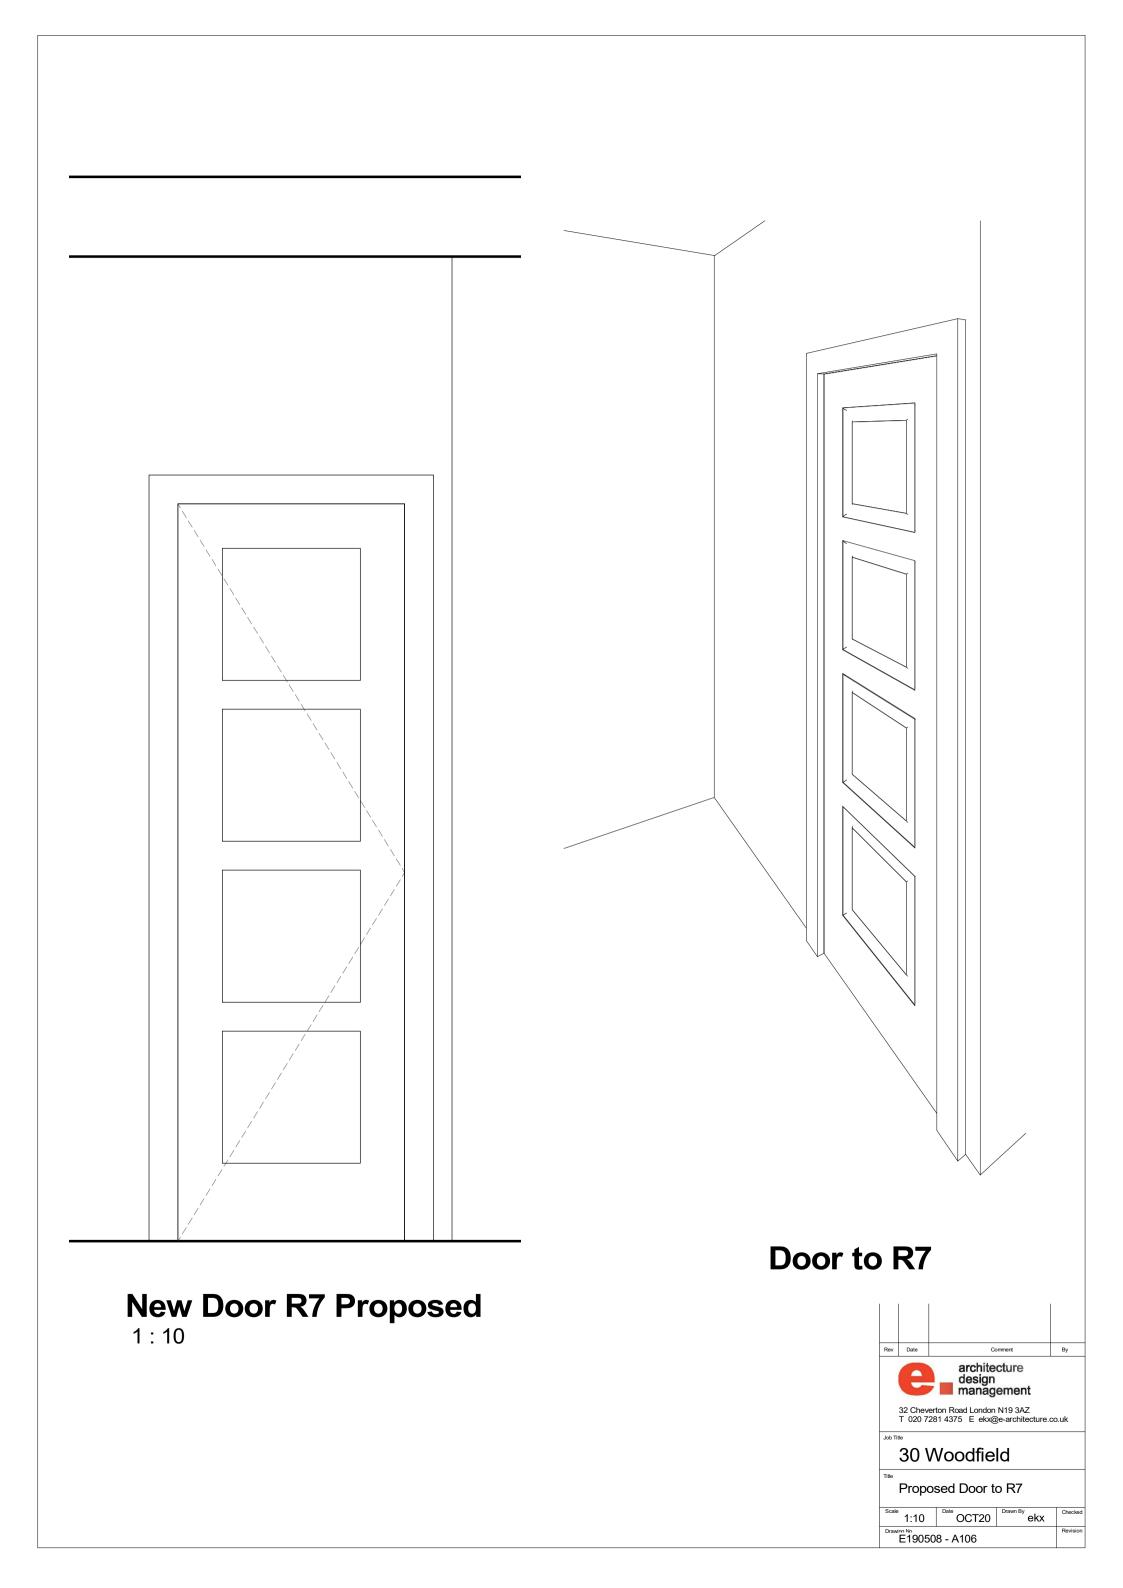

## **GF Proposed** 1 : 50

3

2

0

1

Notes:

5 m

New skirtings & cornices where needed to match existing. Replace flush doors with original 4-panel style doors