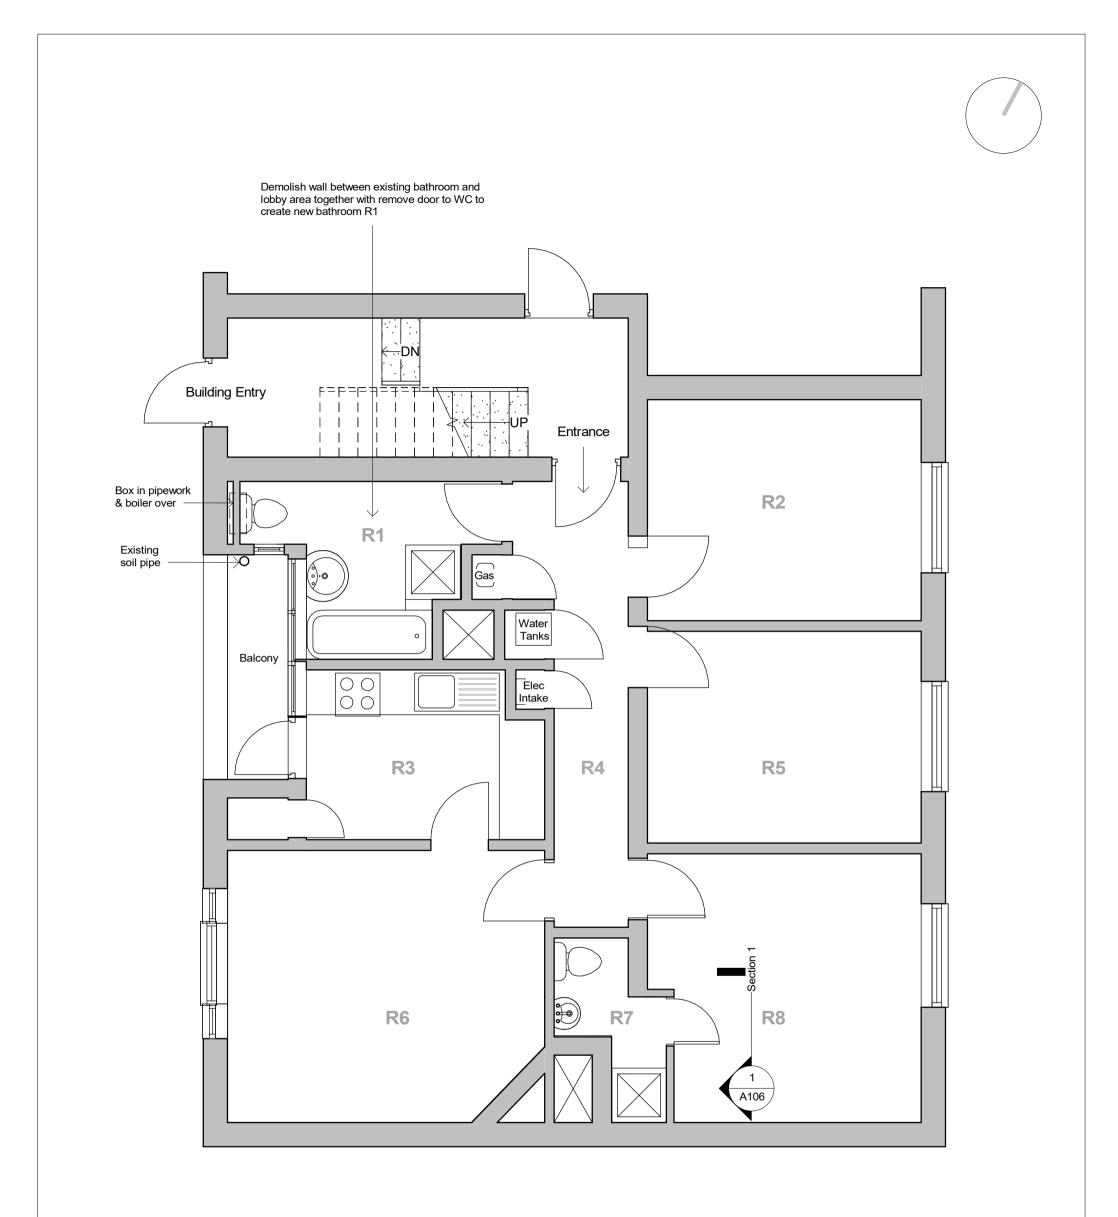

## **GF Proposed** 1 : 50

3

2

0

1

Notes:

5 m

New skirtings & cornices where needed to match existing. Replace flush doors with original 4-panel style doors