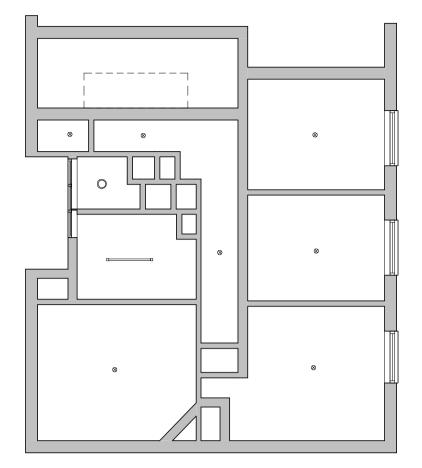

## **GF Proposed** 1 : 50

3

2

0

1

Notes:

5 m

New skirtings & cornices where needed to match existing. Replace flush doors with original 4-panel style doors

Sanitaryware waste from R7 via 35mm Saniflo pipe hidden in chase in wall at high level to soil outlet on balcony

Supplement existing single hall (R4) pendant light with 2 similar additional lights along length of hall Install heat detector to Kitchen R3, smoke detectors at either end of Hall R4 with alarm sounder

Inspect & overhaul electrical installation as necessary hiding all cable runs behing skirtings and/or chased in







## **GF Ceiling Plan Existing** 1:100



## Notes

- All electrical cabling to be buried within the plaster depth
- Surface mounted downlighters to be Phillips CoreLine SlimDownlight (see attached product information)
- Smoke Alarm to be Nest Protect



• Heat Alarm to be Kidde Firex KF30 (see attached product information)

## **GF Ceiling Plan Proposed** 1 : 100

- Surface mounted Downlight
- (B) Combined Heat Detector & Alarm Sounder
- (9) Combined Smoke Detector & Alarm Sounder
- Pendant Light Fitting (Existing)

| Rev                                                                            | Date                         | ~~~~~~~~~~~~~~~~~~~~~~~~~~~~~~~~~~~~~~~ | omment          | Ву      |  |
|--------------------------------------------------------------------------------|-------