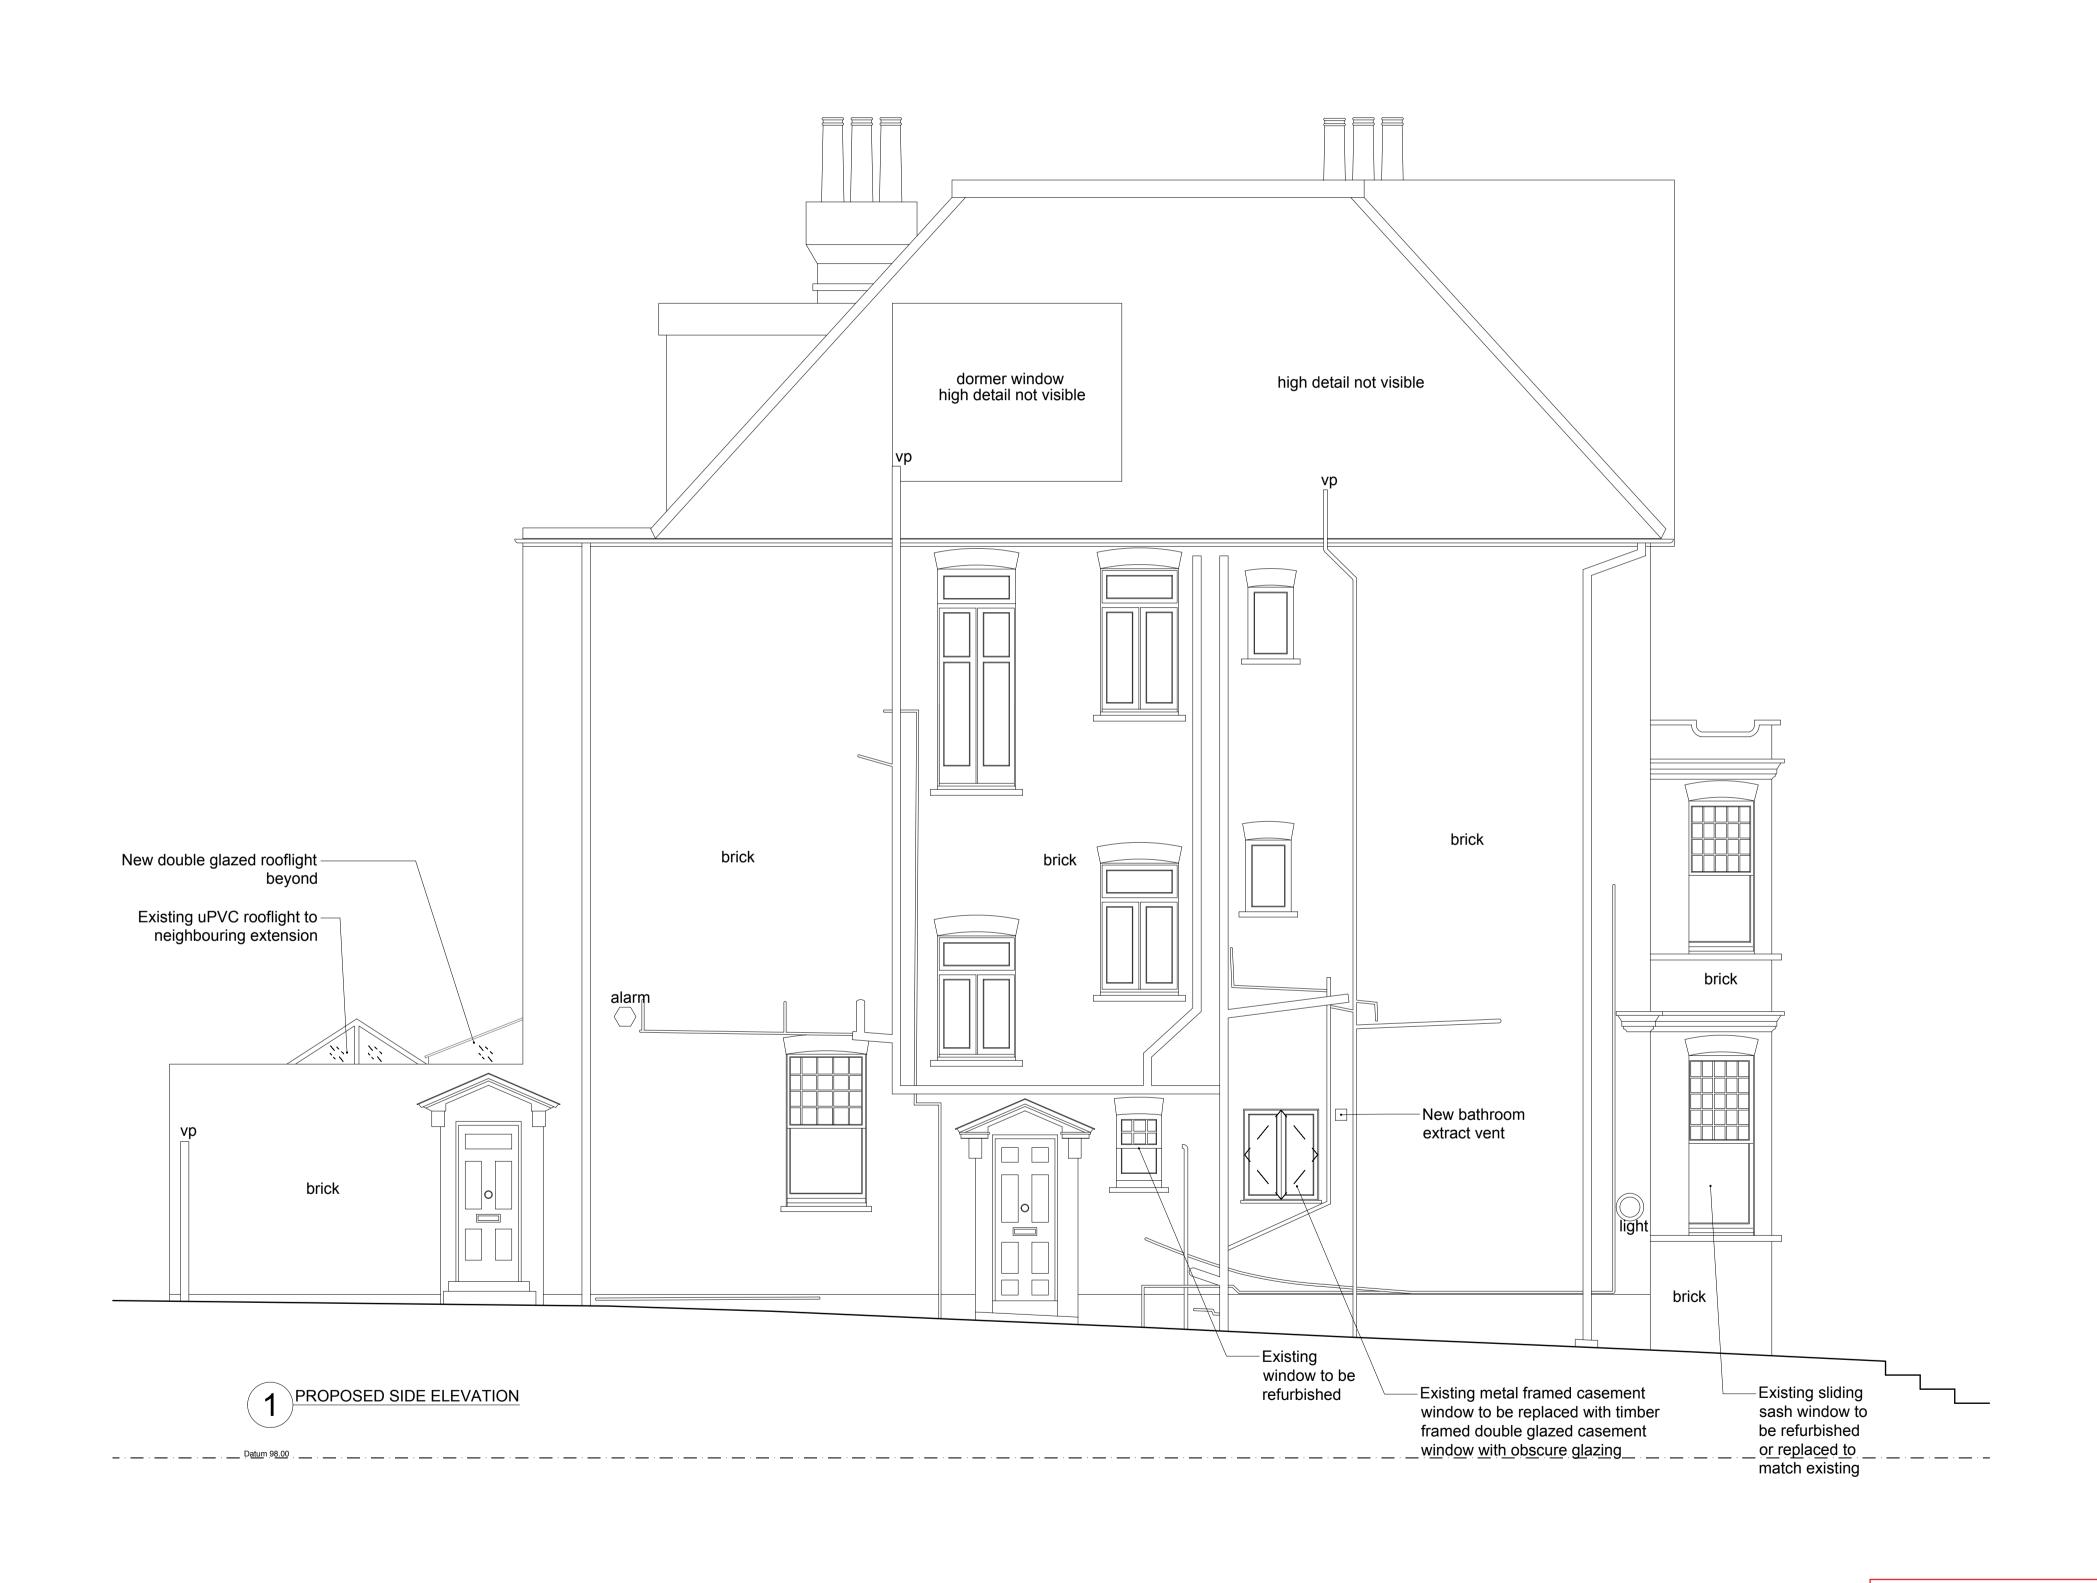

## REVISED PROPOSED PLANS 30/06/2020

TYPE www.typestudio.co.uk contact@typestudio.co.uk

This drawing is prepared solely for design and planning submission purposes. It is not intended or suitable for either Building Regulations or Construction purposes and should not be used for such.

0 0.5 1 2 3 4 5 Scale 1:50 @ A1 / 1:100 @ A3

Revision Date Description Drawn Checked MC SN 01/04/20 ISSUED FOR PLANNING - NOT FOR CONSTRUCTION 30/06/20 ISSUED FOR PLANNING: REVISED PROPOSED PLANS - NOT FOR CONSTRUCTION MC SN

Rev. Project 14 Wedderburn Road, NW3 5QG Drawing Number 070.210 Proposed Side Elevation Scale Planning 1:50@A1