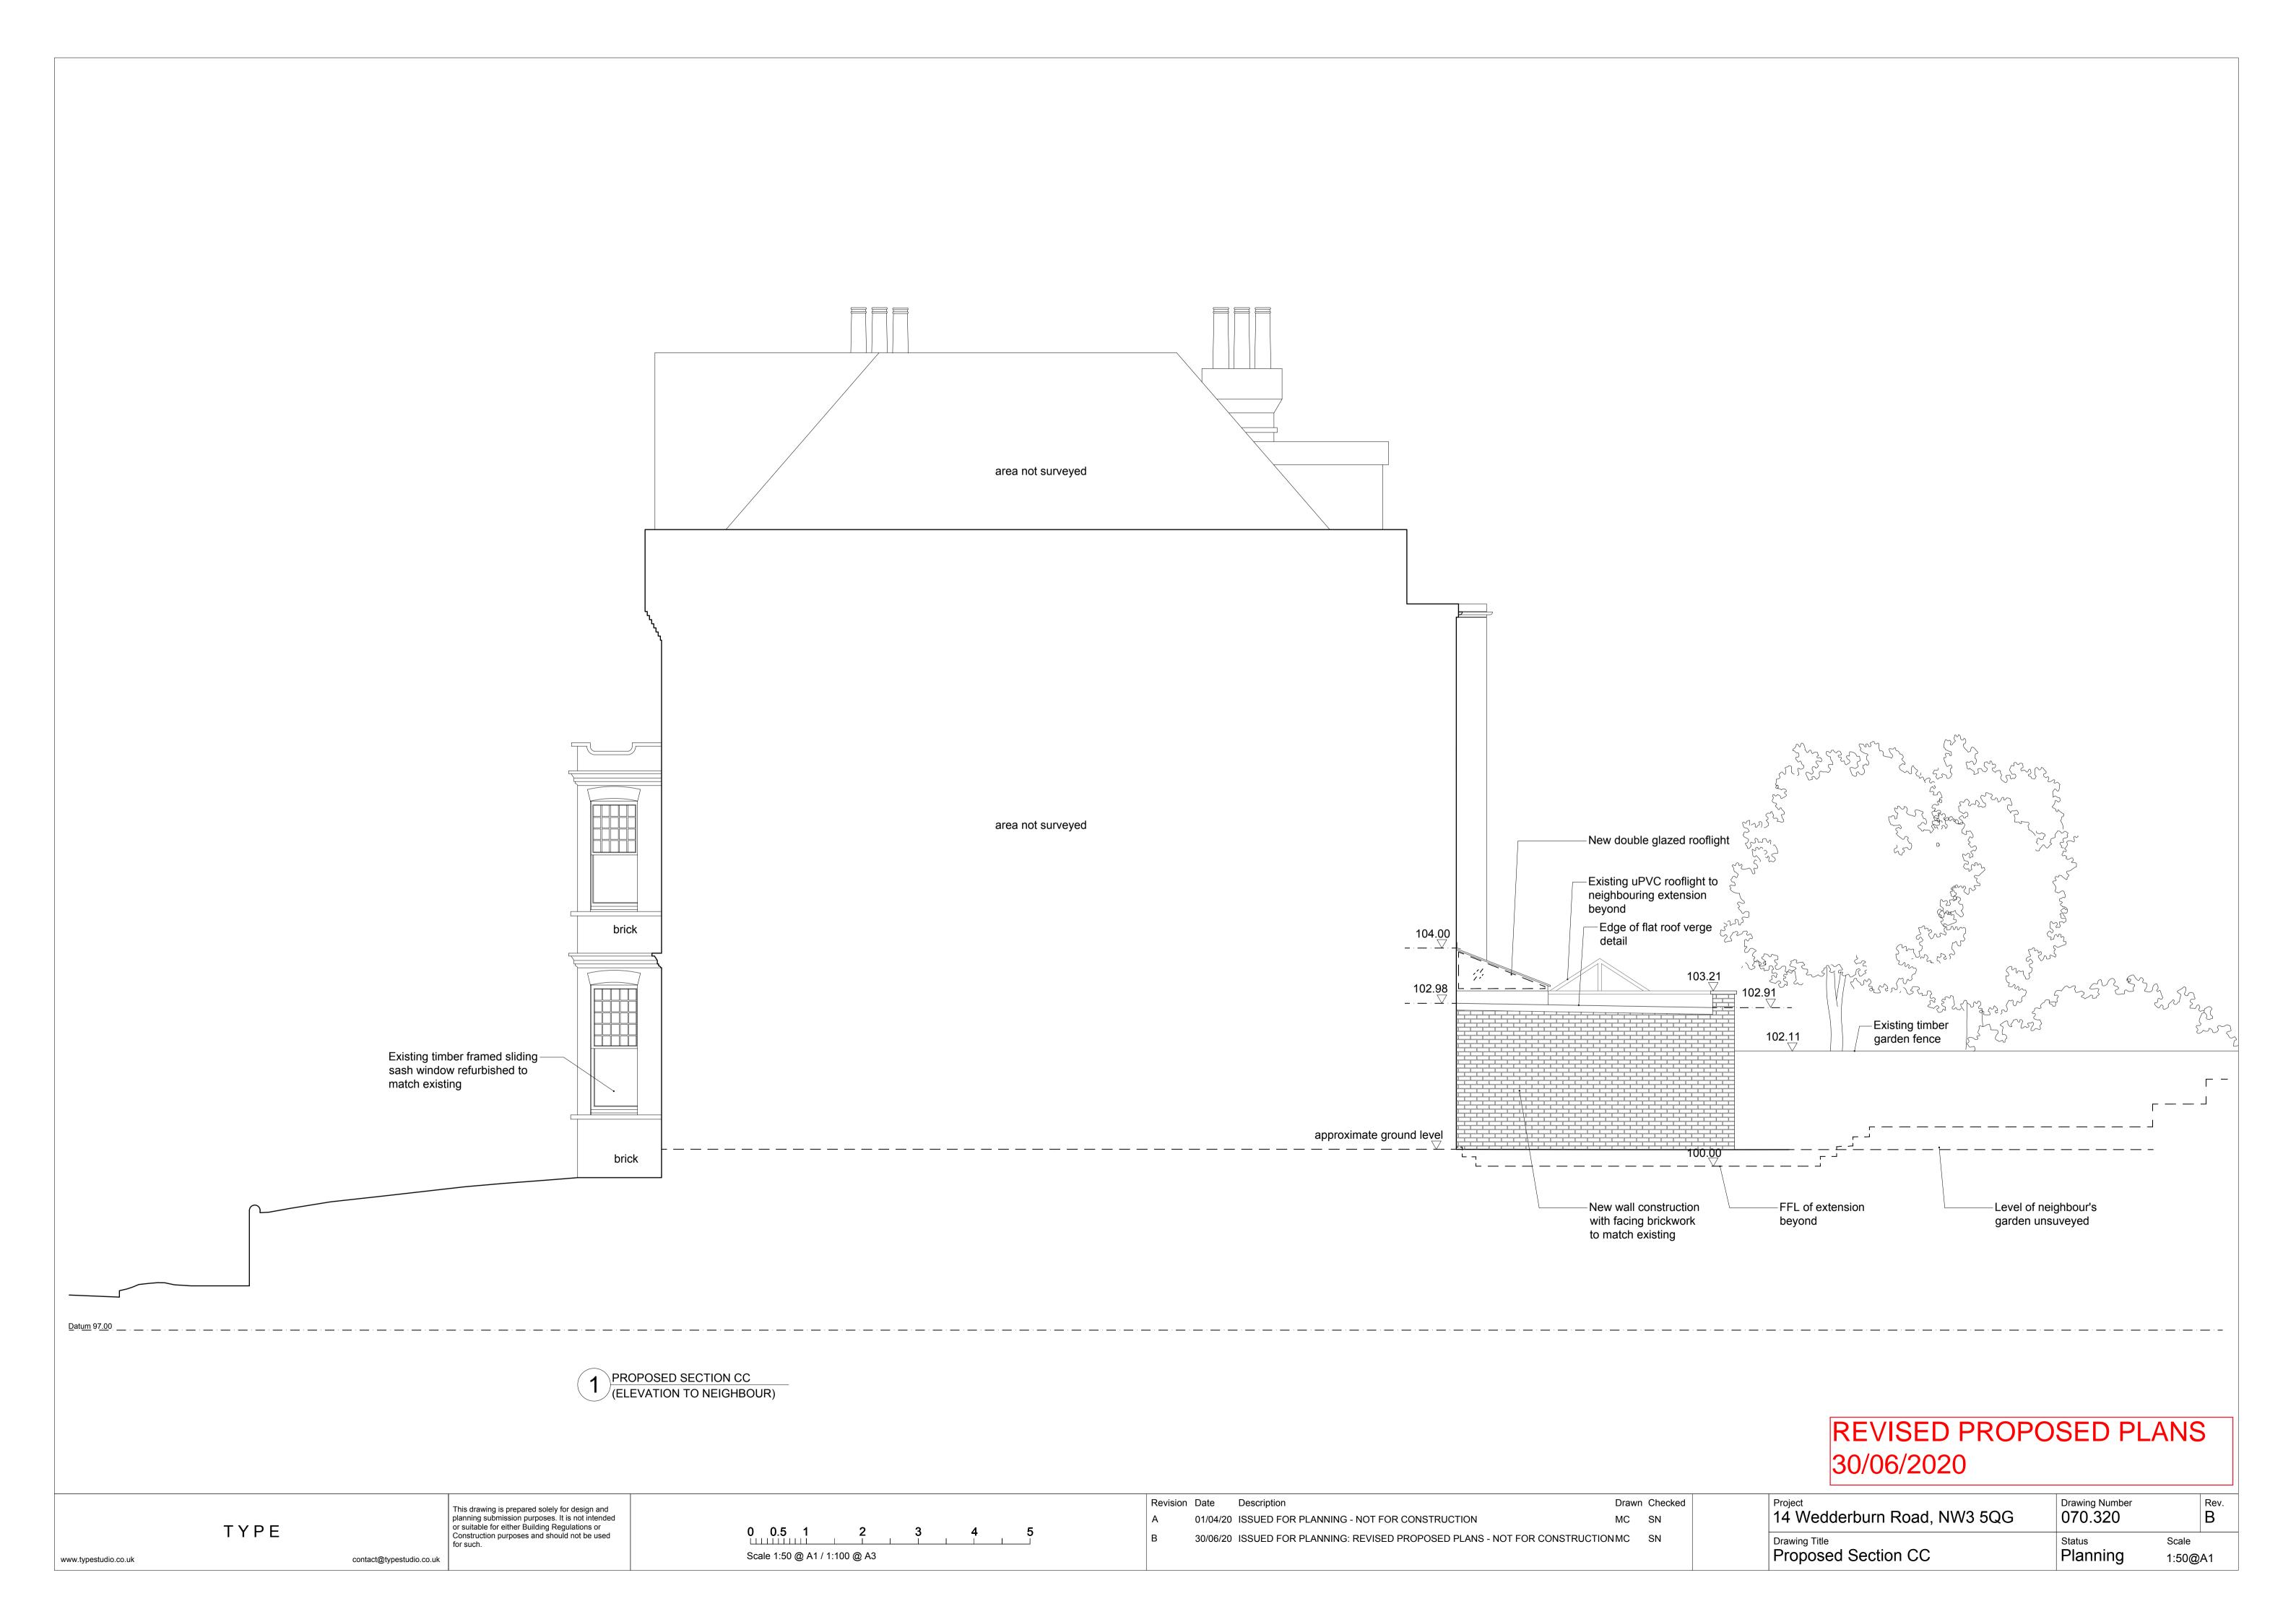

PLANNING: REVISED PROPOSED PLANS - NOT FOR CONSTRUCTION MC SN

Rev. Project 14 Wedderburn Road, NW3 5QG Drawing Number 070.210 Proposed Side Elevation Scale Planning 1:50@A1



## REVISED PROPOSED PLANS 30/06/2020

TYPE www.typestudio.co.uk contact@typestudio.co.uk

This drawing is prepared solely for design and planning submission purposes. It is not intended or suitable for either Building Regulations or Construction purposes and should not be used for such.

0 0.5 1 2 3 4 5 Scale 1:50 @ A1 / 1:100 @ A3

Revision Date Description Drawn Checked MC SN 01/04/20 ISSUED FOR PLANNING - NOT FOR CONSTRUCTION 30/06/20 ISSUED FOR PLANNING: REVISED PROPOSED PLANS - NOT FOR CONSTRUCTION MC SN

Drawing Number 070.220 Rev. 14 Wedderburn Road, NW3 5QG Proposed Rear Elevation Scale Planning 1:50@A1







REVISED PROPOSED PLANS 30/06/2020

This drawing is prepared solely for design and planning submission purposes. It is not intended or suitable for either Building Regulations or Construction purposes and should not be used for such.

contact@typestudio.co.uk

www.typestudio.co.uk

0 0.5 1 2 3 4 5 Scale 1:50 @ A1 / 1:100 @ A3 Revision Date Description Drawn Checked

A 01/04/20 ISSUED FOR PLANNING - NOT FOR CONSTRUCTION MC SN

B 30/06/20 ISSUED FOR PLANNING: REVISED PROPOSED PLANS - NOT FOR CONSTRUCTIONMC SN

Project
14 Wedderburn Road, NW3 5QG

Drawing Title
Proposed Section DD

Drawing Number
070.330

Status
Planning
1:50@A1