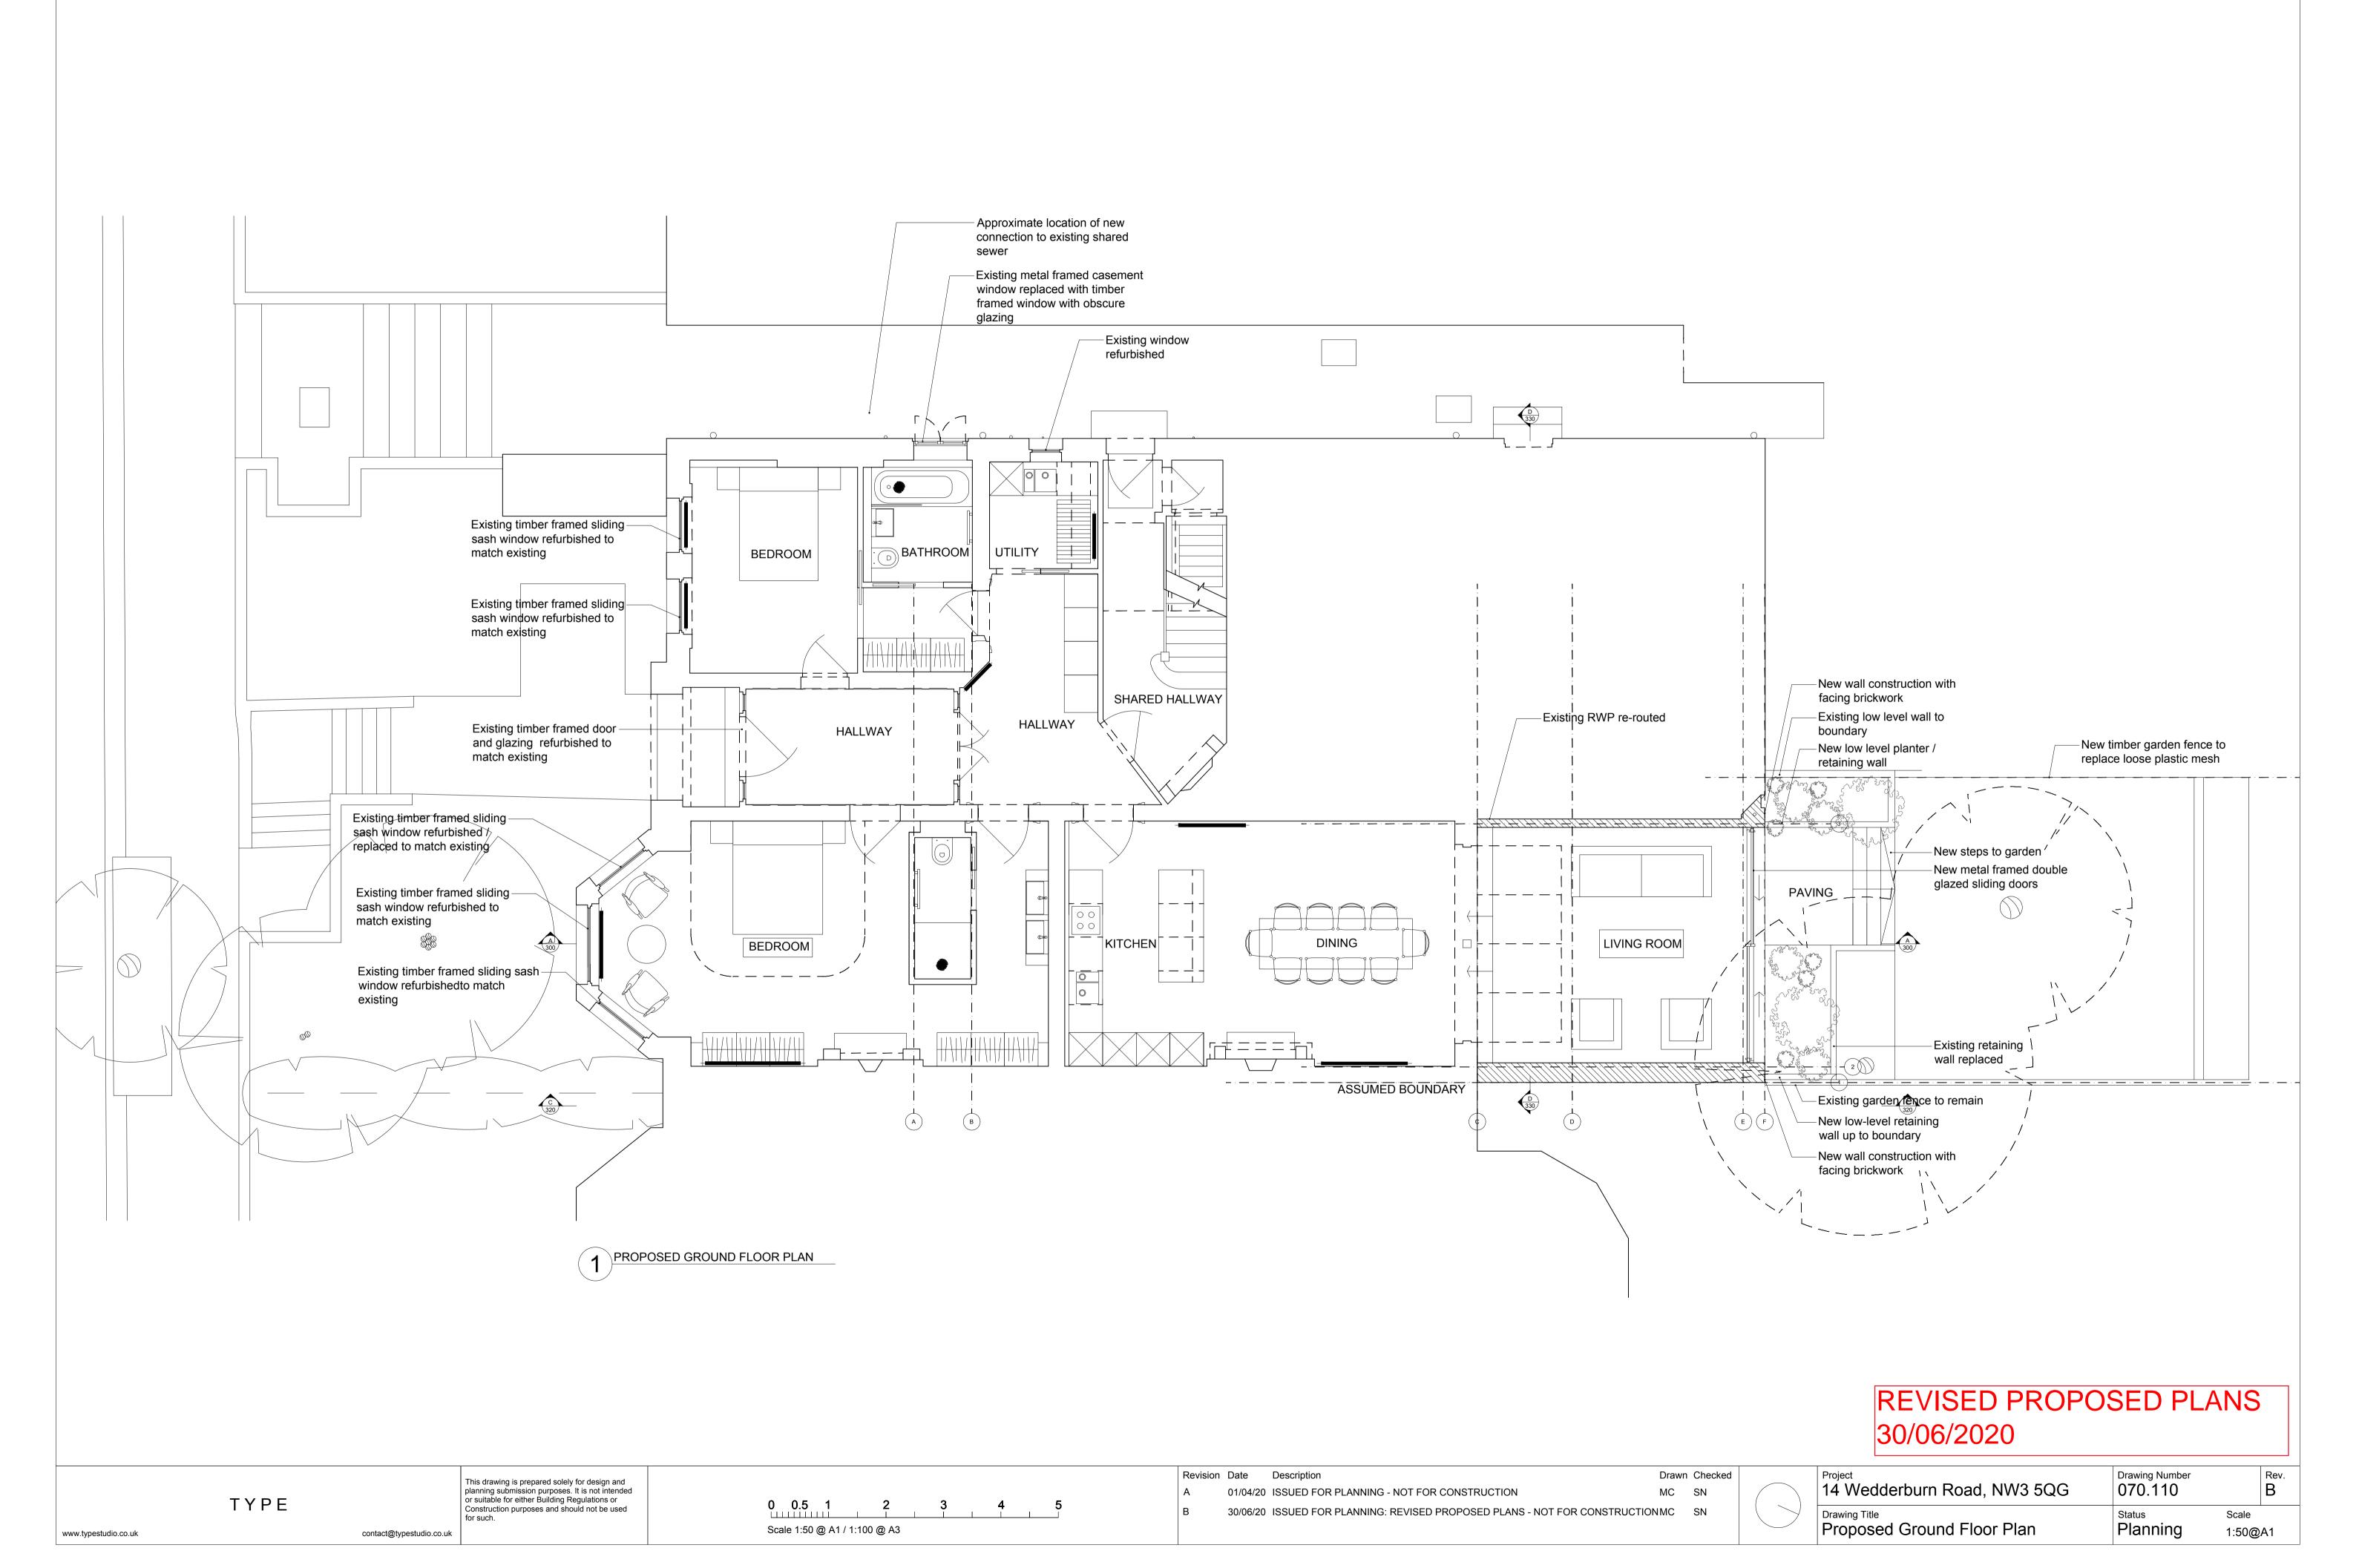

## REVISED PROPOSED PLANS 30/06/2020

TYPE www.typestudio.co.uk contact@typestudio.co.uk

This drawing is prepared solely for design and planning submission purposes. It is not intended or suitable for either Building Regulations or Construction purposes and should not be used for such

0 0.5 1 2 3 4 5 Scale 1:50 @ A1 / 1:100 @ A3

Revision Date Description Drawn Checked 01/04/20 ISSUED FOR PLANNING - NOT FOR CONSTRUCTION 30/06/20 ISSUED FOR PLANNING: REVISED PROPOSED PLANS - NOT FOR CONSTRUCTION MC SN

| Project<br>14 Wedderburn Road, NW3 5QG | Drawing Number 070.200 |       | Rev. |
|----------------------------------------|------------------------|-------|------|
| Drawing Title                          | Status                 | Scale |      |
| Proposed Front Elevation               | Planning               | 1:50@ | A1   |