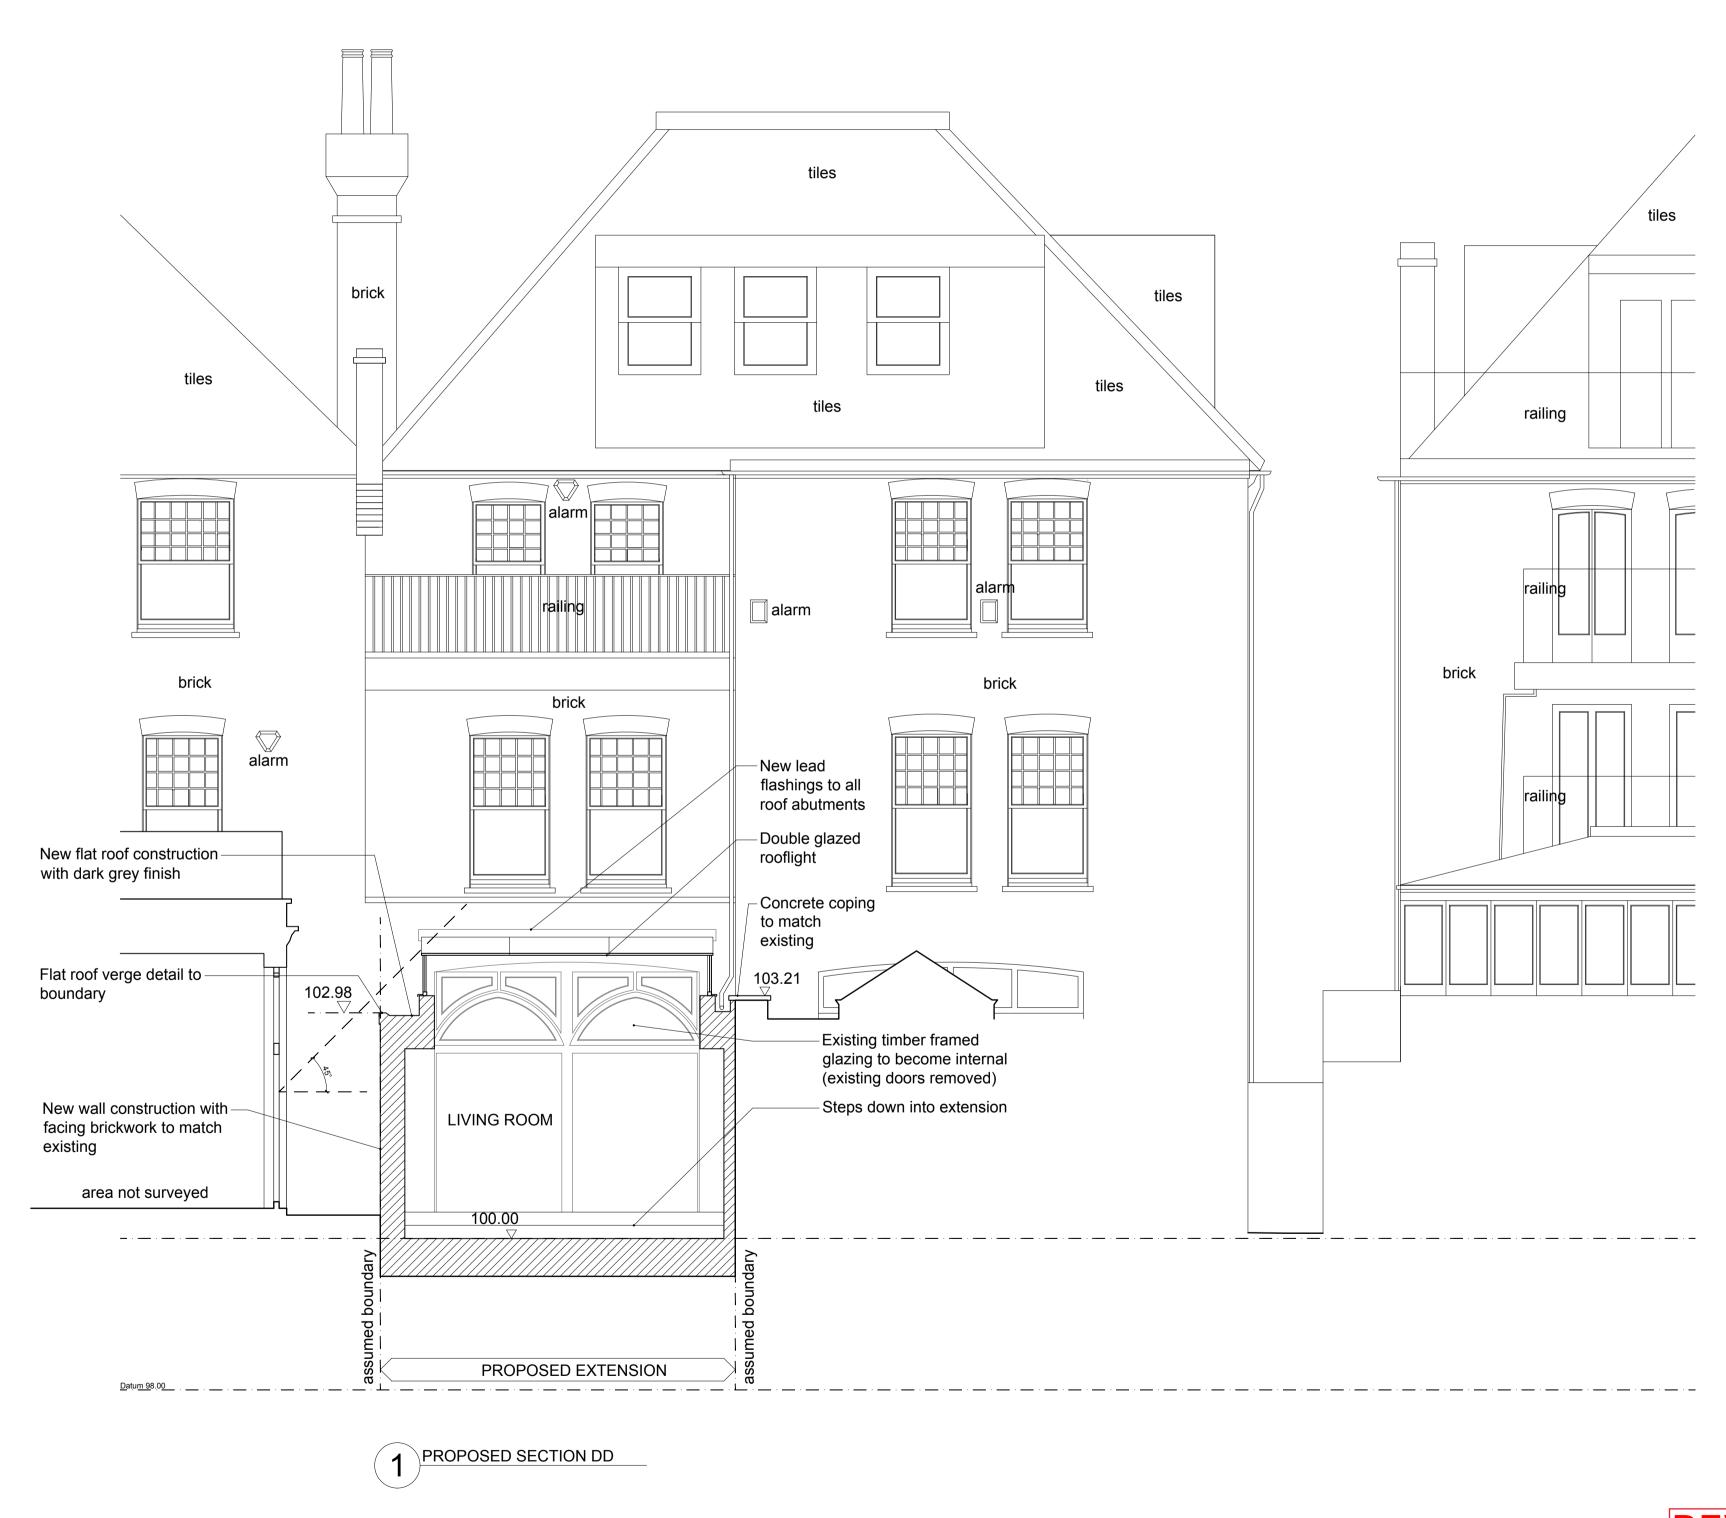

Project
14 Wedderburn Road, NW3 5QG

Drawing Title
Proposed Section DD

Drawing Number
070.330

Status
Planning
1:50@A1