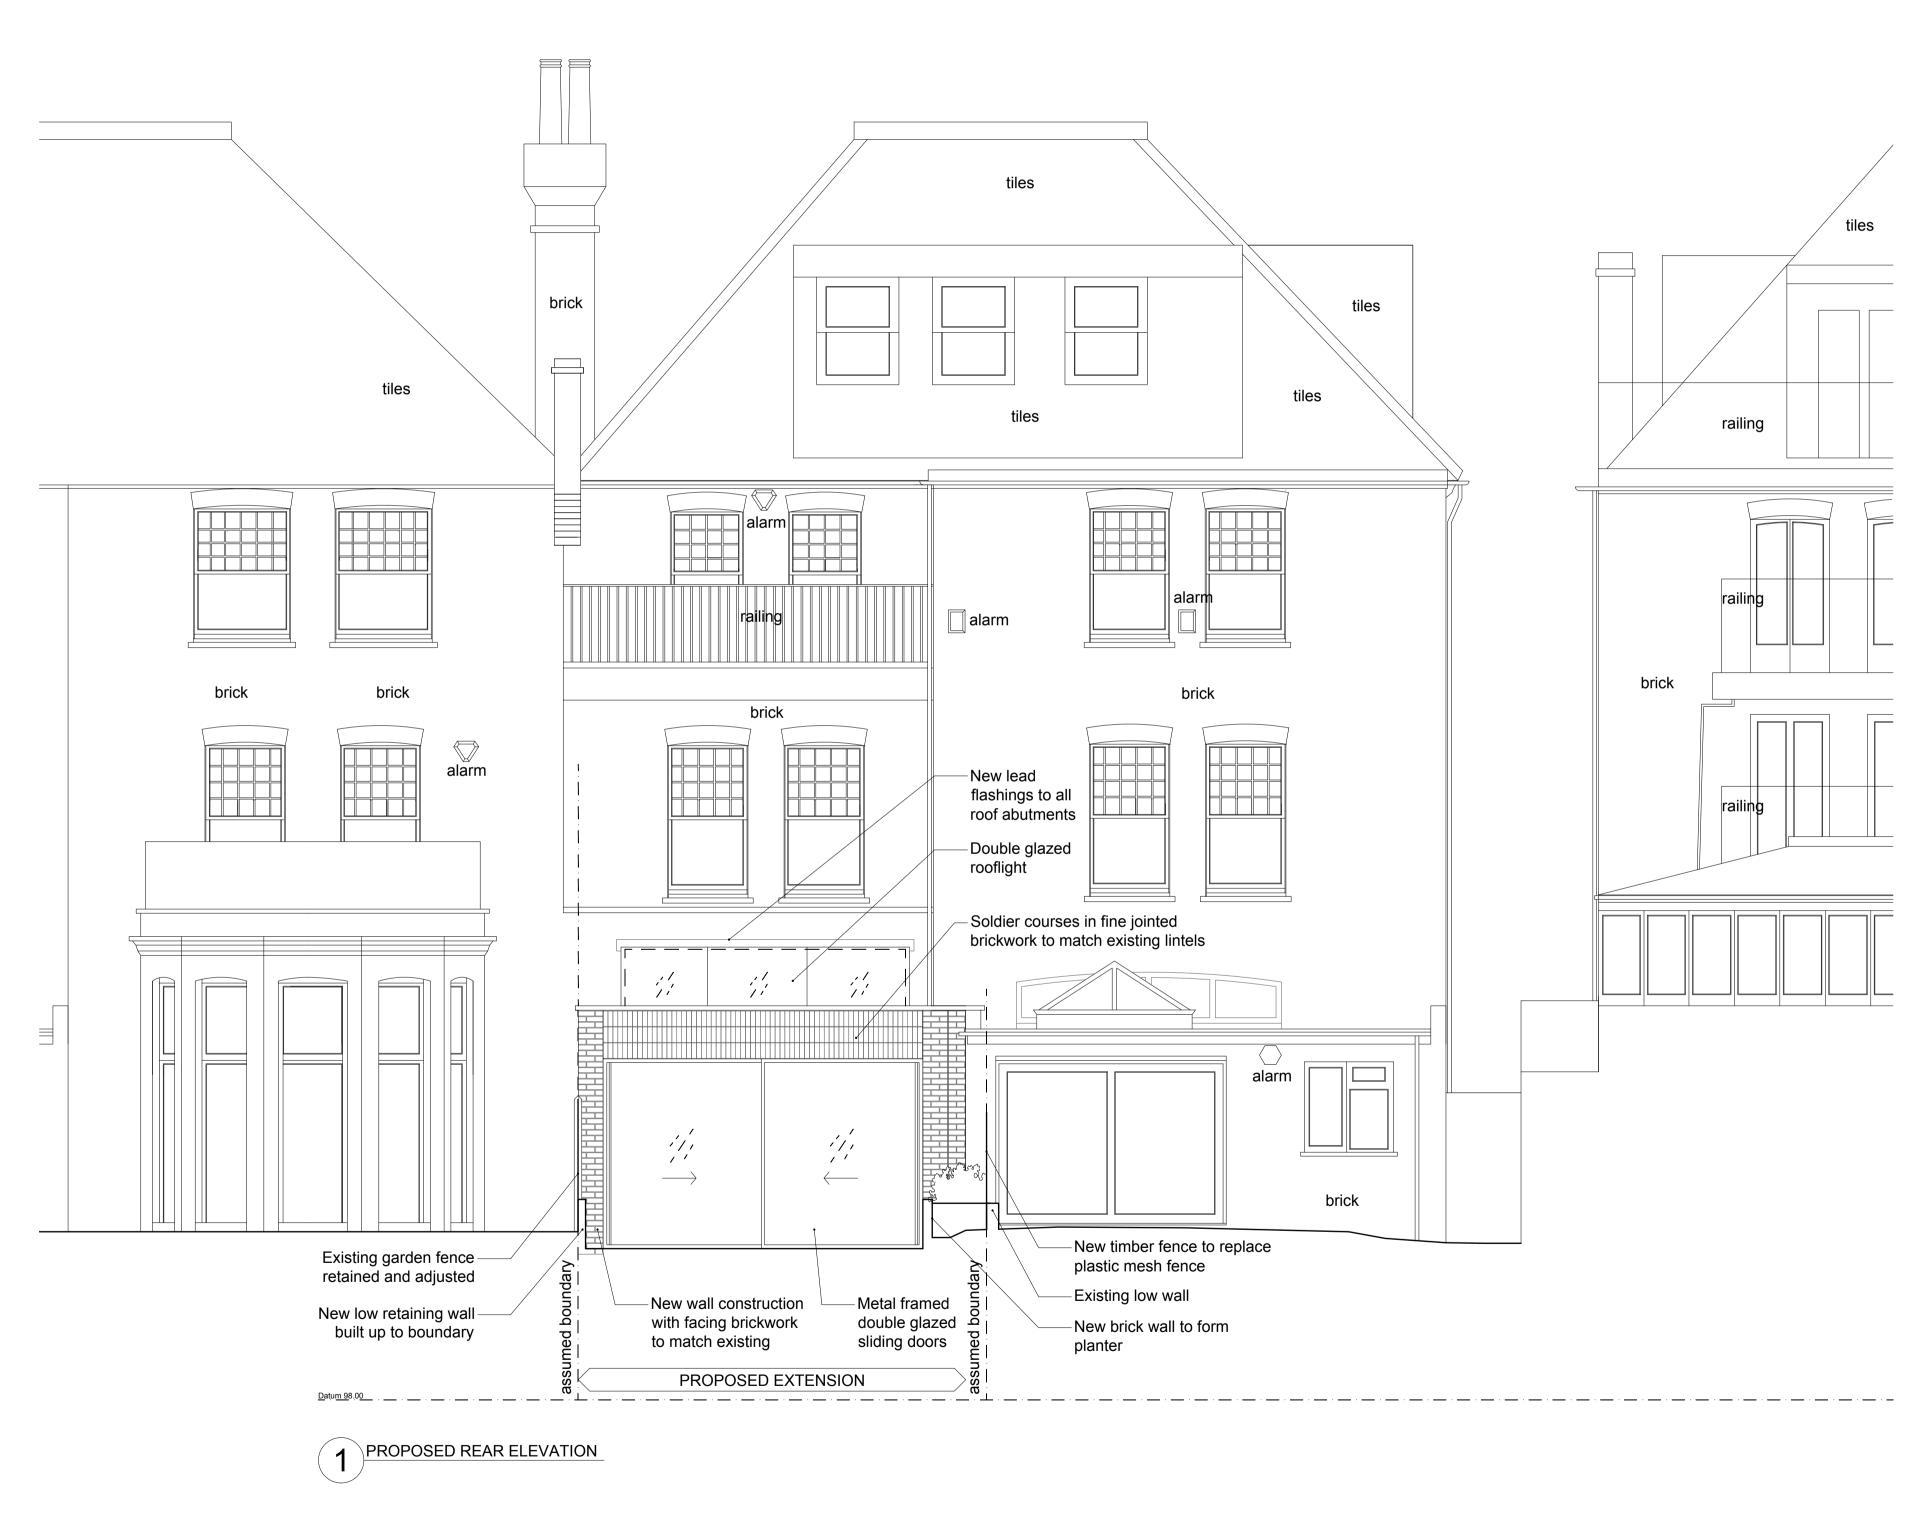

Drawing Number 070.220 Rev. 14 Wedderburn Road, NW3 5QG Proposed Rear Elevation Scale Planning 1:50@A1

REVISED PROPOSED PLANS 30/06/2020

This drawing is prepared solely for design and planning submission purposes. It is not intended or suitable for either Building Regulations or Construction purposes and should not be used for such.