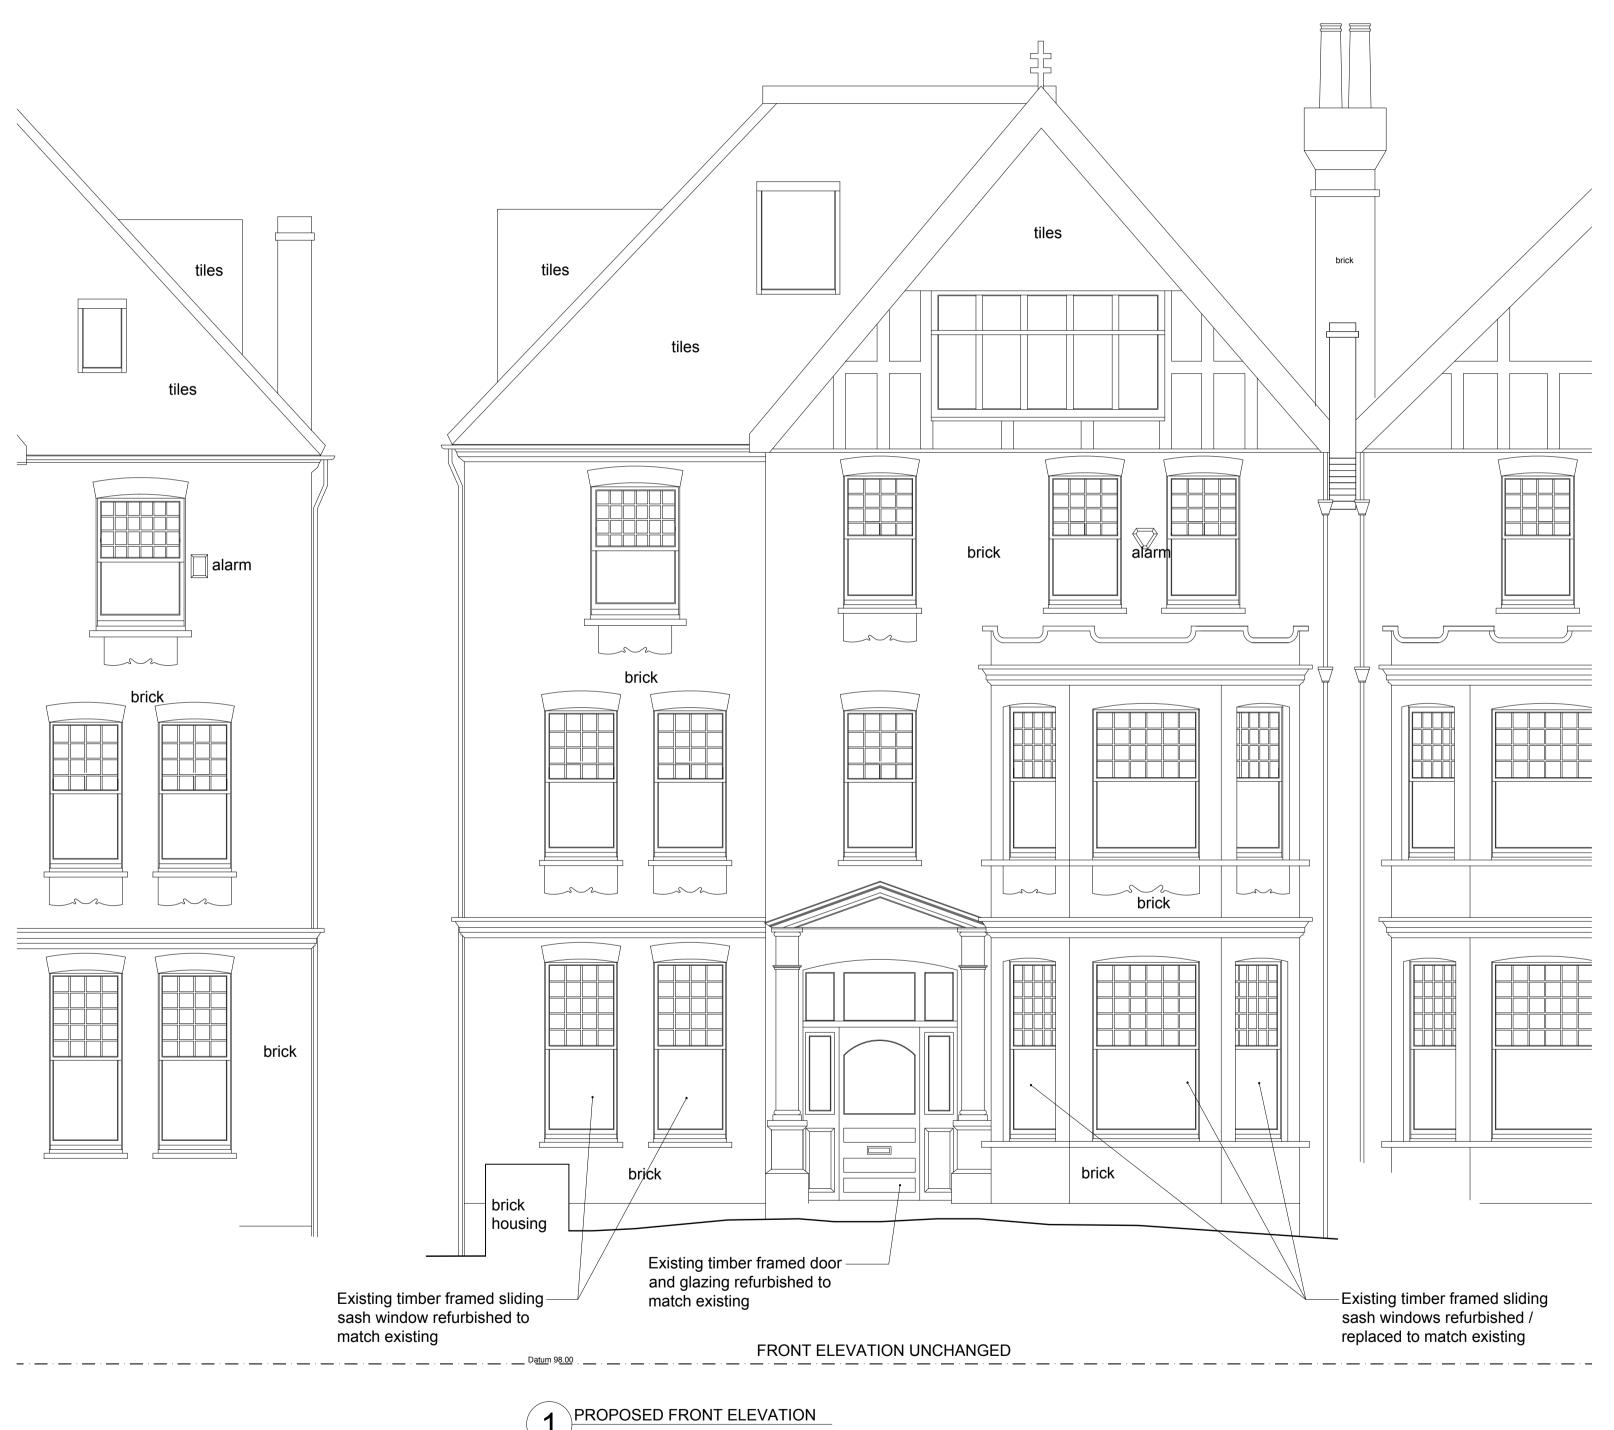

## REVISED PROPOSED PLANS 30/06/2020

TYPE www.typestudio.co.uk contact@typestudio.co.uk

This drawing is prepared solely for design and planning submission purposes. It is not intended or suitable for either Building Regulations or Construction purposes and should not be used for such

0 0.5 1 2 3 4 5 Scale 1:50 @ A1 / 1:100 @ A3

Revision Date Description Drawn Checked 01/04/20 ISSUED FOR PLANNING - NOT FOR CONSTRUCTION 30/06/20 ISSUED FOR PLANNING: REVISED PROPOSED PLANS - NOT FOR CONSTRUCTION MC SN

| Project<br>14 Wedderburn Road, NW3 5QG | Drawing Number 070.200 |       | Rev. |
|----------------------------------------|------------------------|-------|------|
| Drawing Title                          | Status                 | Scale |      |
| Proposed Front Elevation               | Planning               | 1:50@ | A1   |