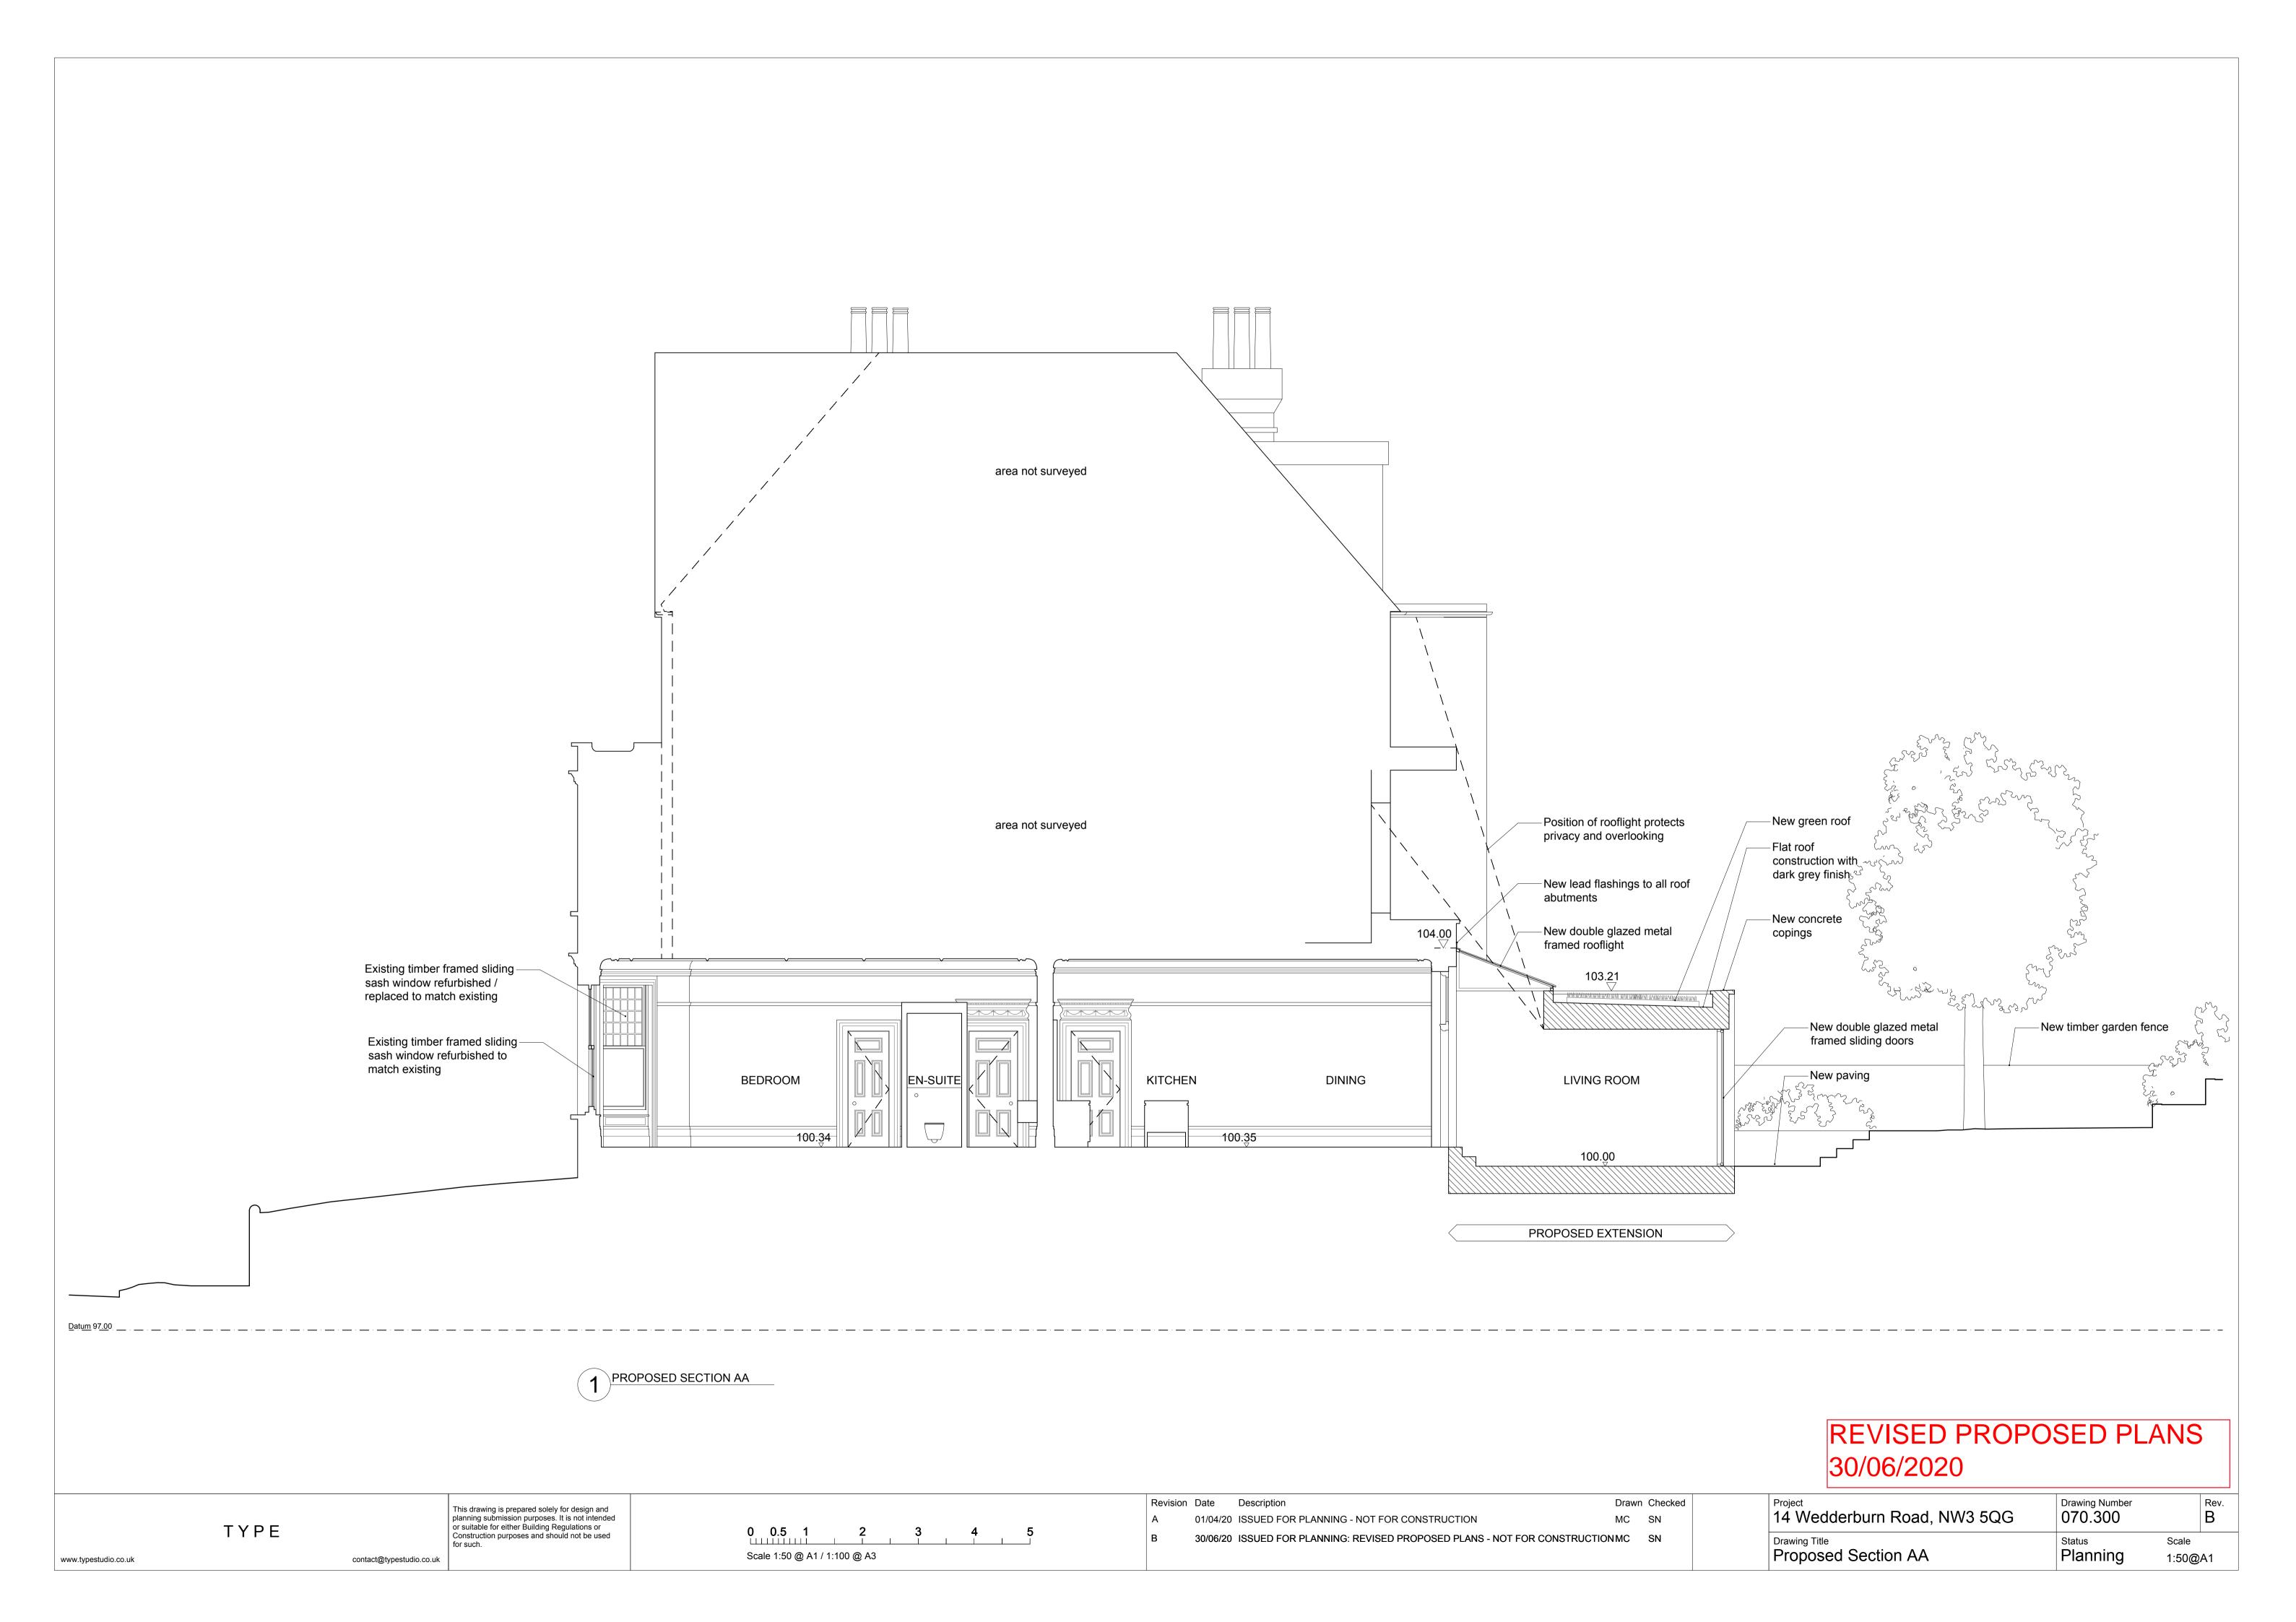

OR PLANNING: REVISED PROPOSED PLANS - NOT FOR CONSTRUCTION MC SN

Rev. Project 14 Wedderburn Road, NW3 5QG Drawing Number 070.210 Proposed Side Elevation Scale Planning 1:50@A1



## REVISED PROPOSED PLANS 30/06/2020

TYPE www.typestudio.co.uk contact@typestudio.co.uk

This drawing is prepared solely for design and planning submission purposes. It is not intended or suitable for either Building Regulations or Construction purposes and should not be used for such.

0 0.5 1 2 3 4 5 Scale 1:50 @ A1 / 1:100 @ A3

Revision Date Description Drawn Checked MC SN 01/04/20 ISSUED FOR PLANNING - NOT FOR CONSTRUCTION 30/06/20 ISSUED FOR PLANNING: REVISED PROPOSED PLANS - NOT FOR CONSTRUCTION MC SN

Drawing Number 070.220 Rev. 14 Wedderburn Road, NW3 5QG Proposed Rear Elevation Scale Planning 1:50@A1







REVISED PROPOSED PLANS 30/06/2020

This drawing is prepared solely for design and planning submission purposes. It is not intended or suitable for either Building Regulations or Construction purposes and should not be used for such.

contact@typestudio.co.uk

www.typestudio.co.uk

0 0.5 1 2 3 4 5 Scale 1:50 @ A1 / 1:100 @ A3 Revision Date Description Drawn Checked

A 01/04/20 ISSUED FOR PLANNING - NOT FOR CONSTRUCTION MC SN

B 30/06/20 ISSUED FOR PLANNING: REVISED PROPOSED PLANS - NOT FOR CONSTRUCTIONMC SN

Project
14 Wedderburn Road, NW3 5QG

Drawing Title
Proposed Section DD

Drawing Number
070.330

Status
Planning
1:50@A1