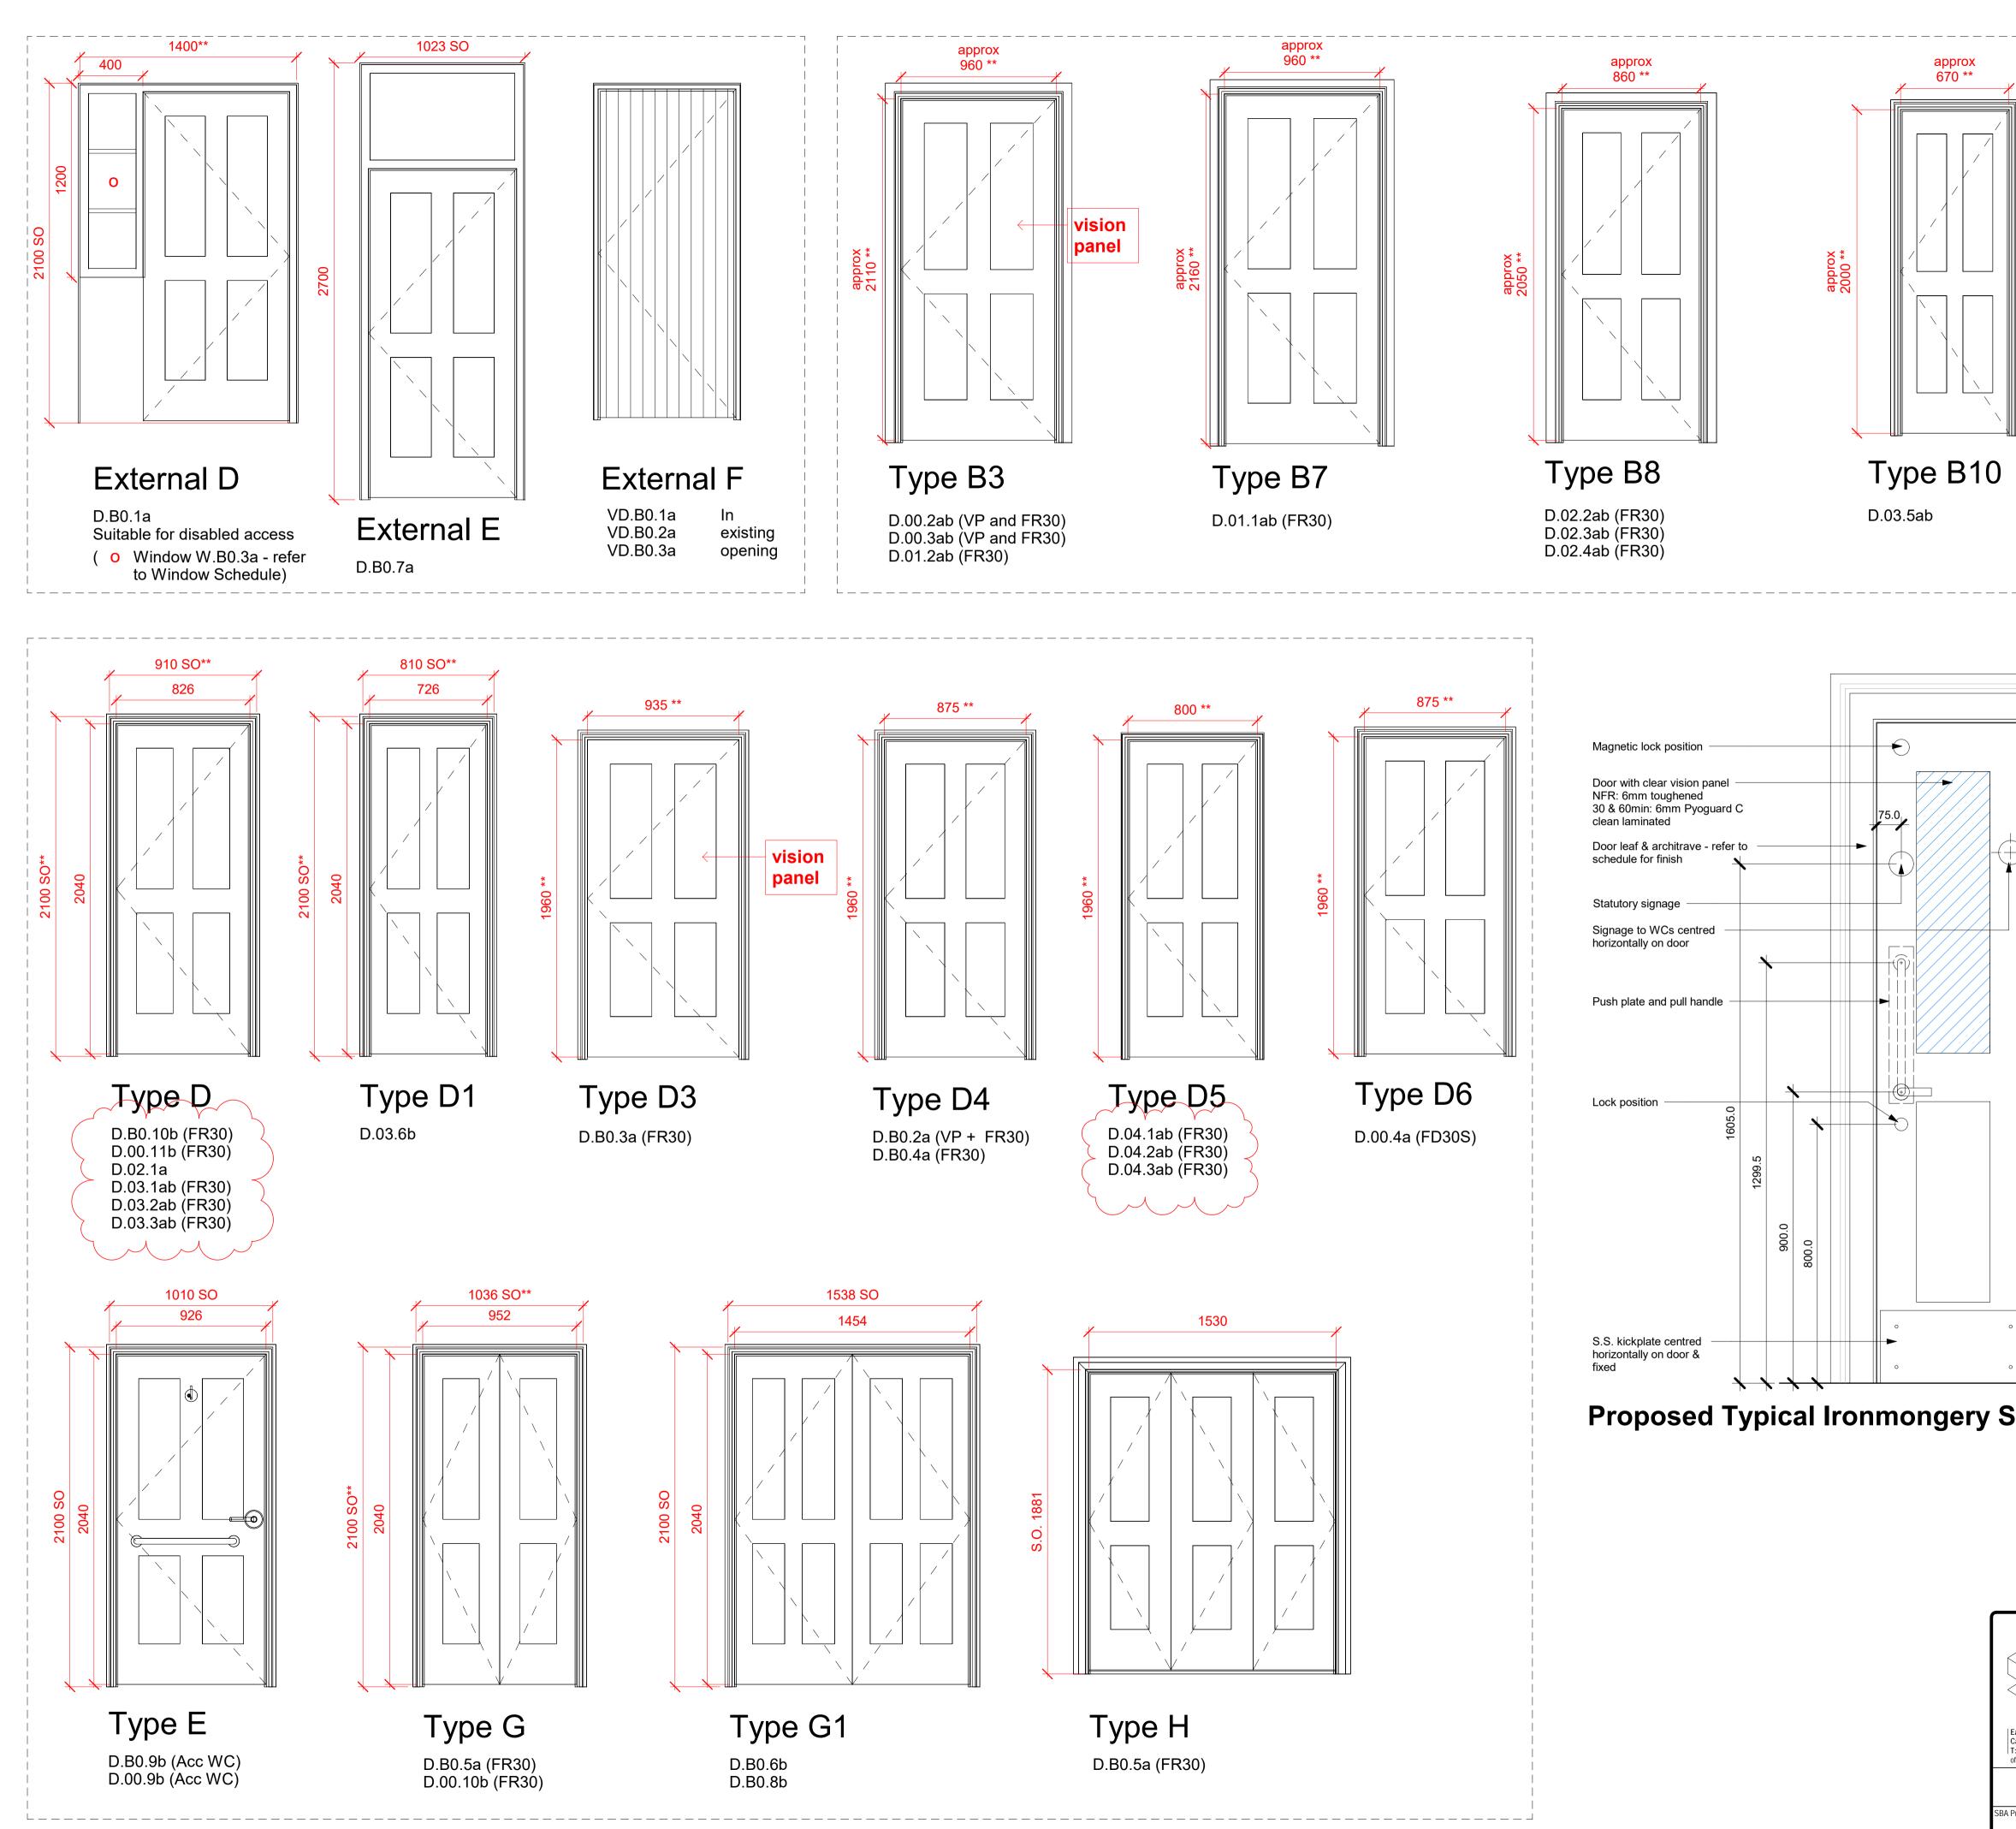

|                                                                   |                         |                            | ר<br> <br> <br>                      | 1 A<br>0<br>2 T<br>3 ©         | ote<br>Il dimensions to be verified on site by GENERAL CONTRACT(<br>ut or shop drawings being prepared.<br>he contractor not to scale the drawings. Work to figured dimens<br>copyright SAUNDERS BOSTON LIMITED. All rights reserved<br>his drawing remains the property of SAUNDERS BOSTON LIN<br>e reproduced or copied in whole or in part without their prior wr                                                                        | sions only.                                           |            |           |
|-------------------------------------------------------------------|-------------------------|----------------------------|--------------------------------------|--------------------------------|---------------------------------------------------------------------------------------------------------------------------------------------------------------------------------------------------------------------------------------------------------------------------------------------------------------------------------------------------------------------------------------------------------------------------------------------|-------------------------------------------------------|------------|-----------|
|                                                                   |                         |                            | <br> <br> <br> <br> <br> <br> <br>   | 4 T<br>5 T<br>6 C<br>a<br>7 It | e reproduced or copied in whole or in part without their prior wr<br>his drawing and related specifications are for use only in the sta<br>his drawing is to be read in conjunction with all other Consultar<br>becifications.<br>rainage has not been surveyed and any/all pipe locations and h<br>re indicative.<br>is assumed that all works will be carried out by a competent co<br>here appropriate, to an approved method statement. | ated location.<br>ts drawings and<br>below ground dra | ainage run | ns        |
|                                                                   |                         |                            | <br> <br> <br>                       |                                | a' Denotes a new door<br>existing opening                                                                                                                                                                                                                                                                                                                                                                                                   | in an                                                 |            |           |
|                                                                   |                         |                            | <br> <br> <br>                       |                                | b' Denotes a new door<br>new opening                                                                                                                                                                                                                                                                                                                                                                                                        | in a                                                  |            |           |
|                                                                   |                         |                            |                                      |                                | ab' Denotes a modified<br>existing door in an exis<br>opening                                                                                                                                                                                                                                                                                                                                                                               |                                                       |            |           |
|                                                                   |                         |                            |                                      |                                | **' Site dimensions rec<br>Approx size indicated                                                                                                                                                                                                                                                                                                                                                                                            | luired                                                |            |           |
|                                                                   |                         |                            | <br> <br> <br>                       |                                | Refer to NBS L20/250-4<br>loor specifications                                                                                                                                                                                                                                                                                                                                                                                               | 40 for                                                | •          |           |
|                                                                   |                         |                            | 1                                    |                                |                                                                                                                                                                                                                                                                                                                                                                                                                                             |                                                       |            |           |
|                                                                   |                         |                            |                                      |                                |                                                                                                                                                                                                                                                                                                                                                                                                                                             |                                                       |            |           |
|                                                                   |                         |                            |                                      |                                |                                                                                                                                                                                                                                                                                                                                                                                                                                             |                                                       |            |           |
| +                                                                 |                         |                            | Ň                                    |                                |                                                                                                                                                                                                                                                                                                                                                                                                                                             |                                                       |            |           |
|                                                                   |                         |                            |                                      |                                |                                                                                                                                                                                                                                                                                                                                                                                                                                             |                                                       |            |           |
|                                                                   |                         |                            |                                      |                                |                                                                                                                                                                                                                                                                                                                                                                                                                                             |                                                       |            |           |
|                                                                   |                         |                            |                                      |                                |                                                                                                                                                                                                                                                                                                                                                                                                                                             |                                                       |            |           |
|                                                                   |                         |                            | Ģ                                    |                                |                                                                                                                                                                                                                                                                                                                                                                                                                                             |                                                       |            |           |
|                                                                   |                         |                            | 1640                                 |                                |                                                                                                                                                                                                                                                                                                                                                                                                                                             |                                                       |            |           |
|                                                                   |                         |                            |                                      |                                |                                                                                                                                                                                                                                                                                                                                                                                                                                             |                                                       |            |           |
|                                                                   |                         |                            |                                      |                                |                                                                                                                                                                                                                                                                                                                                                                                                                                             |                                                       |            |           |
| 0                                                                 | 0<br>0                  |                            | 225.0                                |                                |                                                                                                                                                                                                                                                                                                                                                                                                                                             |                                                       |            |           |
| Schema                                                            | atic                    |                            | <b>~ </b>                            |                                |                                                                                                                                                                                                                                                                                                                                                                                                                                             |                                                       |            |           |
|                                                                   |                         |                            |                                      |                                |                                                                                                                                                                                                                                                                                                                                                                                                                                             |                                                       |            |           |
|                                                                   |                         |                            |                                      | C3<br>C2<br>C1                 | 3rd and 4th floor doors retained and upgraded<br>CONTRACT ISSUE<br>Stage 4 - Contractor's Proposals                                                                                                                                                                                                                                                                                                                                         | 08/10/20<br>18/09/20<br>04/09/20                      | SBA        | RJB<br>NG |
| Saunders<br>Boston<br>Architects                                  |                         |                            |                                      |                                | Client<br>University College London                                                                                                                                                                                                                                                                                                                                                                                                         |                                                       |            |           |
|                                                                   |                         |                            |                                      | <b>GA</b><br>Drawir            | Job<br>GAMMA<br>Drawing                                                                                                                                                                                                                                                                                                                                                                                                                     |                                                       |            |           |
| Eastern Gate House, 119 No<br>Cambridge CB5 8HA<br>T:01223 367733 |                         | The Quay, E<br>T:01392 348 |                                      | Pro                            | posed Door Types                                                                                                                                                                                                                                                                                                                                                                                                                            |                                                       |            |           |
| office@saundersboston.co.uk                                       | PLANN                   |                            | iersboston.co.uk                     | Scale<br>As                    | indicated @A1                                                                                                                                                                                                                                                                                                                                                                                                                               | Revision                                              | C3         | 3         |
| A Project Code                                                    | Drawn SBA<br>Checked AA |                            | Date 15/07/20<br>Suitability<br>Code | projec                         |                                                                                                                                                                                                                                                                                                                                                                                                                                             |                                                       | umber      |           |