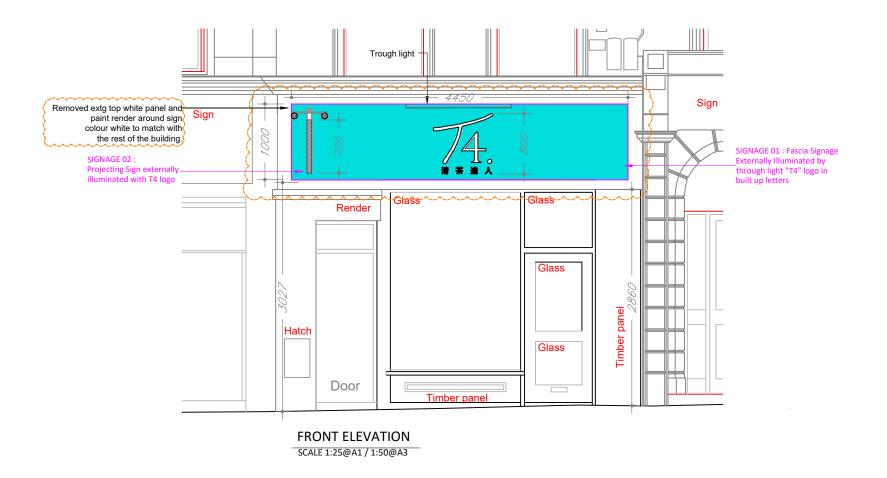

0



## DELTA BRAVO GROUP LTD NOTES:

Proposed plans & elevations have been prepared on the basis of drawings. 0620-SD-13358 produced by Site Vision Surveys Ltd and provided by T4 to Delta Bravo Ltd accept no liability for the accuracy or completeness of the original drawings. "As-built" unit must be checked against the drawings prior to any works. Delta Bravo Group Ltd copyright. This drawing shall not be reproduced without express written permission from DBG. Delta Bravo Group Ltd copyright. This drawing shall not be reproduced without express written permission from DBG. Delta Bravo Group accept no responsibility or drawing alterations. This drawing shall not be scaled to ascertain any dimensions. Asbestos survey required prior to commencement. Contractor/Structural Engineer to co