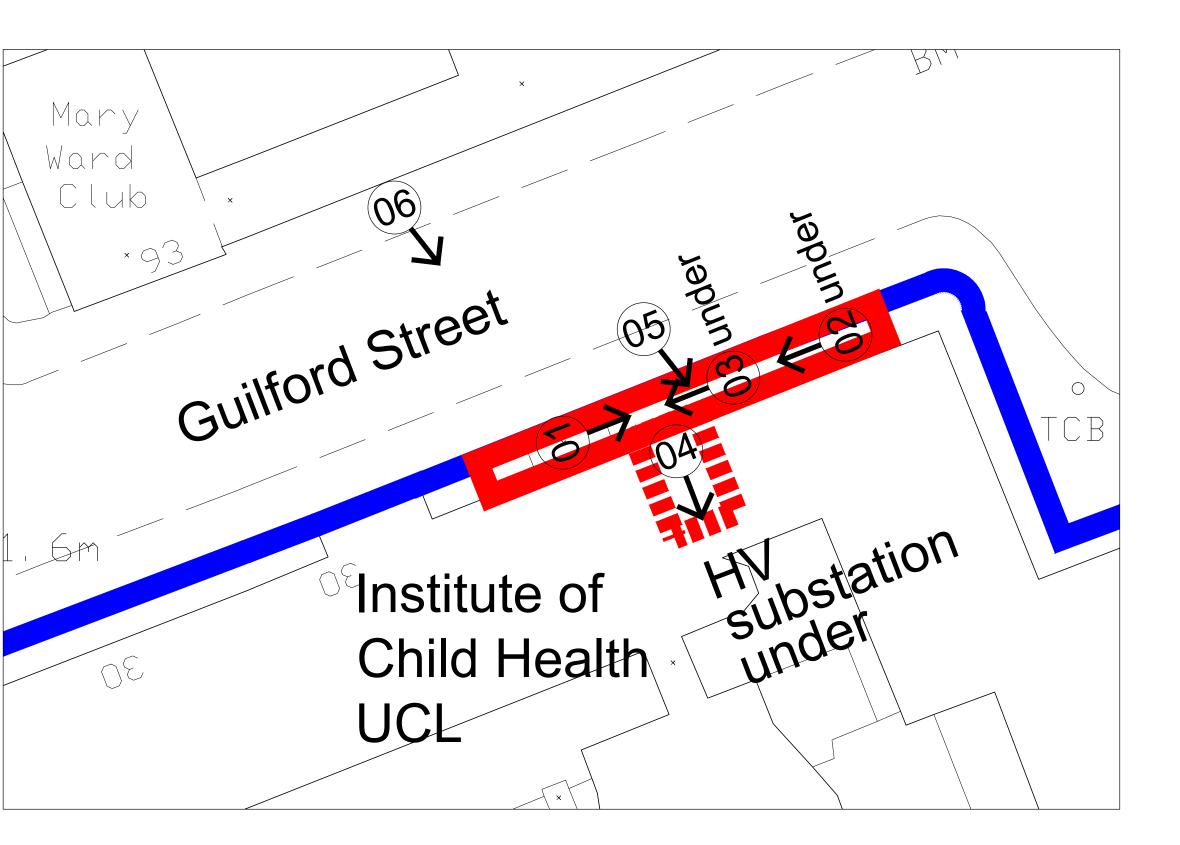

01 Proposed Site Location Plan

(00)001/1:1250 @ A3

THIS DRAWING IS PROTECTED BY COPYRIGHT - FIGURED DIMENSIONS ONLY TO BE TAKEN FROM THIS DRAWING. DIMENSIONS TO BE CHECKED ON SITE AND ANY DISCREPANCIES REPORTED TO THE ARCHITECT IMMEDIATELY.

## Notes:

- 1. This drawing is based upon Survey drawing .
- 2. All levels refer to FFL levels
- This drawing is to be read in conjunction with the GA drawings as well as any relevant contextual elevations / photos

## Legend :

Boundary line

Site line

Adjoining properties

ANSELL+BAILEY