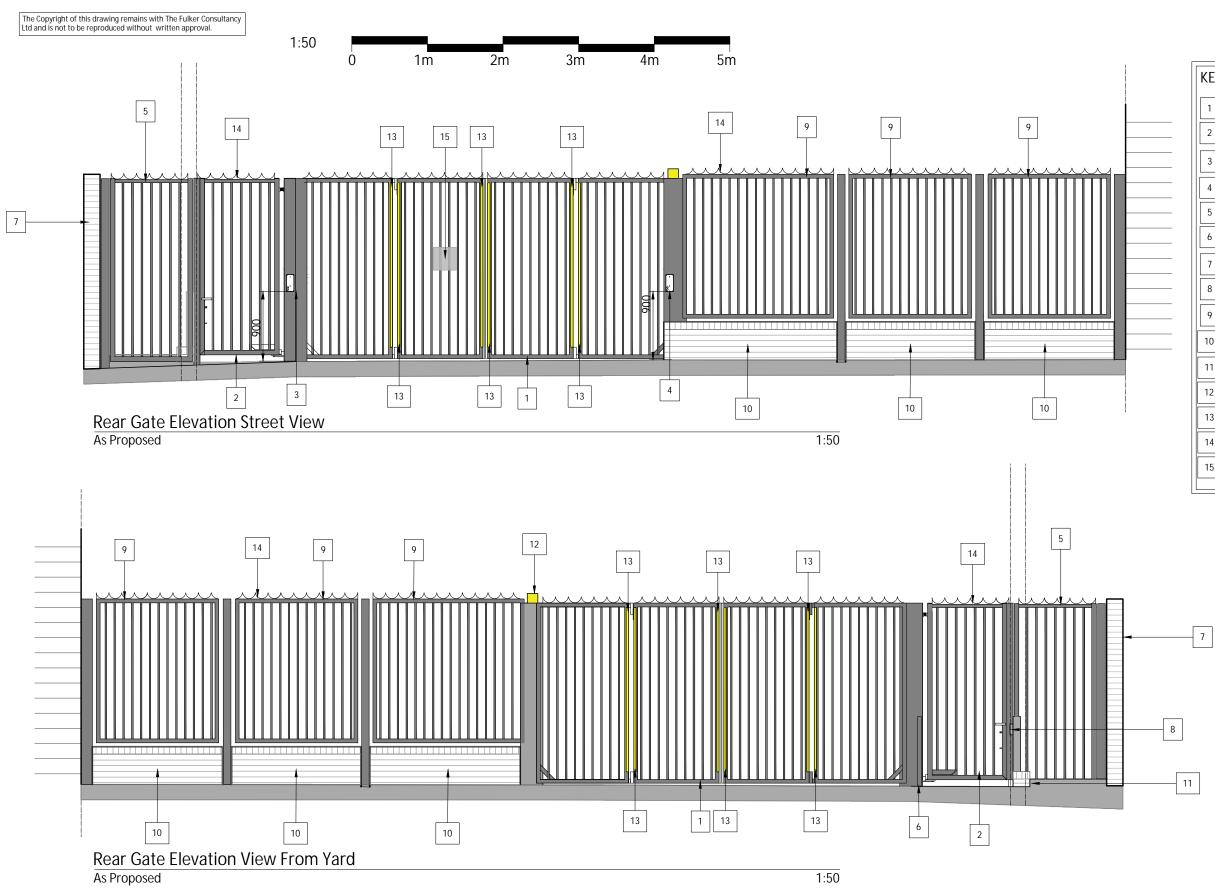

| KEY | TO MATERIALS                                        |
|-----|-----------------------------------------------------|
| 1   | New Bi-folding vehicular speed gates                |
| 2   | New DDA pedestrian gate                             |
| 3   | New pedestrian intercom + keypad                    |
| 4   | New vehicle intercom + keypad                       |
| 5   | New powder coated tubular railing to match existing |
| 6   | New Guardrail                                       |
| 7   | Existing boundary wall                              |
| 8   | New exit push button on post                        |
| 9   | Existing painted metal tubular railing              |
| 10  | Existing dwarf brickwall                            |
| 11  | New dwarf retaining wall                            |
| 12  | New warning light                                   |
| 13  | New reflective markers                              |
| 14  | New security spikes                                 |
| 15  | New warning signage                                 |

| rev.                 | (                    | description                                          | date                | chł |  |
|----------------------|----------------------|------------------------------------------------------|---------------------|-----|--|
| client               |                      | on Fire Commis                                       | alanar              |     |  |
|                      | Londo                | on Fire Commis                                       | sioner              |     |  |
| proje                | ct :<br>El           | uston Fire Stati                                     | on                  |     |  |
|                      | Eus                  | ston Road, Cam<br>NW1 2DH                            | den                 |     |  |
| draw                 | ing title :          |                                                      |                     |     |  |
| Rear Gate Elevations |                      |                                                      |                     |     |  |
|                      |                      | As Proposed                                          |                     |     |  |
|                      |                      |                                                      |                     |     |  |
| P                    | <i>ulkers</i>        | <b>Bailey</b>                                        | Russe               |     |  |
|                      | lon I gravesend I b  | righton   bristol   leeds<br>uk // www.fulkers.co.uk | I reading I manches |     |  |
| draw                 | n:AS                 | chkd : BW                                            | date: Jan 2020      |     |  |
| status: PLANNING     |                      |                                                      | scale: 1:50 @ A3    |     |  |
|                      | <sup>3</sup> PLAININ | IING                                                 | scale: 1:50 @ A3    | 3   |  |
| proj r               |                      | 20/2472                                              | scale: 1:50 @ A3    | 3   |  |
| proj r<br>drg n      | no :                 |                                                      | rev no:             | 3   |  |