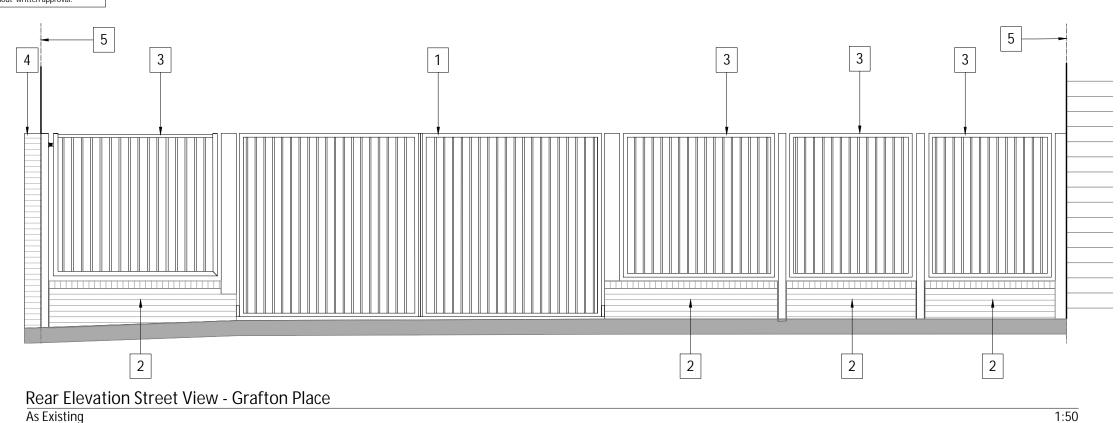

## KEY TO MATERIALS

- 1 Existing manual vehicular gates
- 2 Existing dwarf brickwall
- 3 Existing painted metal tubular infill railing
- 4 Existing boundary full height brickwall
- Wall face of adjacent building