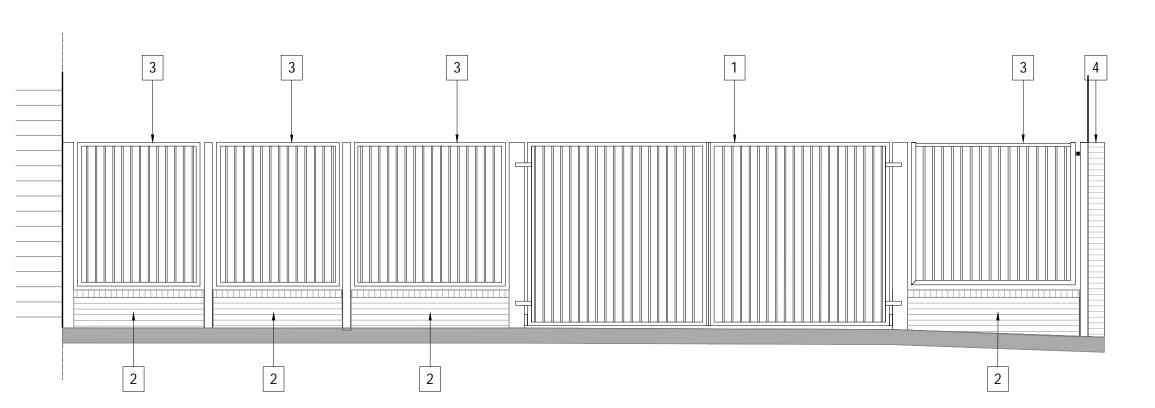

## KEY TO MATERIALS

- 1 Existing manual vehicular gates
- 2 Existing dwarf brickwall
- 3 Existing painted metal tubular infill railing
- 4 Existing boundary full height brickwall
- Wall face of adjacent building

Rear Elevation Yard View - Grafton Place

1:50 As Existing

> 1:50 5m 3m 1m 2m 4m

| rev.  | description | date | chkd. |
|-------|-------------|------|-------|
| clien | t :         |      |       |

London Fire Commissioner